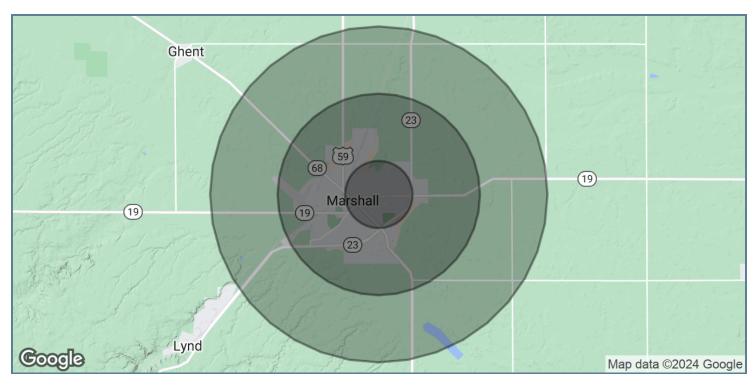

#### **DEMOGRAPHICS MAP & REPORT**

| POPULATION           | 1 MILE    | 3 MILES   | 5 MILES   |
|----------------------|-----------|-----------|-----------|
| Total Population     | 4,587     | 13,883    | 14,633    |
| Average Age          | 35.9      | 33.7      | 34.0      |
| Average Age (Male)   | 33.8      | 33.1      | 33.5      |
| Average Age (Female) | 39.0      | 36.7      | 36.8      |
| HOUSEHOLDS & INCOME  | 1 MILE    | 3 MILES   | 5 MILES   |
| Total Households     | 2,073     | 6,013     | 6,331     |
| # of Persons per HH  | 2.2       | 2.3       | 2.3       |
| Average HH Income    | \$64,043  | \$67,299  | \$68,288  |
| Average House Value  | \$158,816 | \$150,861 | \$153,847 |

2020 American Community Survey (ACS)