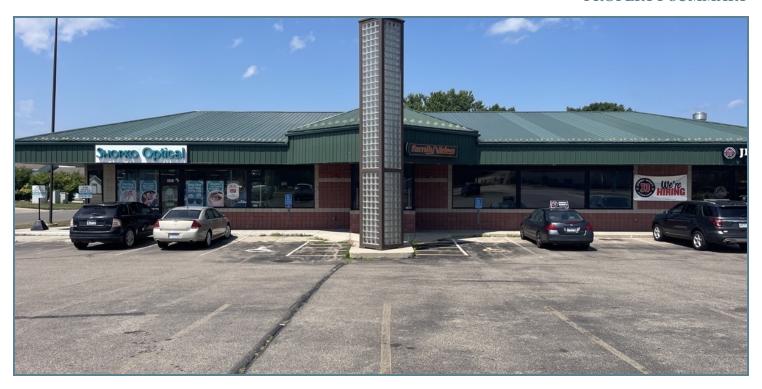

#### **PROPERTY SUMMARY**

#### LOCATION DESCRIPTION

Located in the bustling city of Marshall, MN, the area surrounding 1101 E. College Dr. presents an exciting opportunity for Retail/Free Standing Building tenants. Situated near popular shopping and dining destinations, tenants will benefit from the steady flow of potential customers. The thriving community also offers quick access to major highways, enhancing the property's accessibility. Nearby, tenants can enjoy the charm of downtown Marshall and explore the unique local businesses that contribute to the area's vibrant atmosphere. With its strategic location and strong community presence, this area provides an ideal setting for Retail/Free Standing Building tenants to establish a thriving business in the heart of Marshall's dynamic commercial landscape.

#### PROPERTY HIGHLIGHTS

- · Prominent storefront for high visibility
- Versatile and customizable interior layout
- Well-maintained property with inviting curb appeal
- Ample on-site parking for tenants and customers