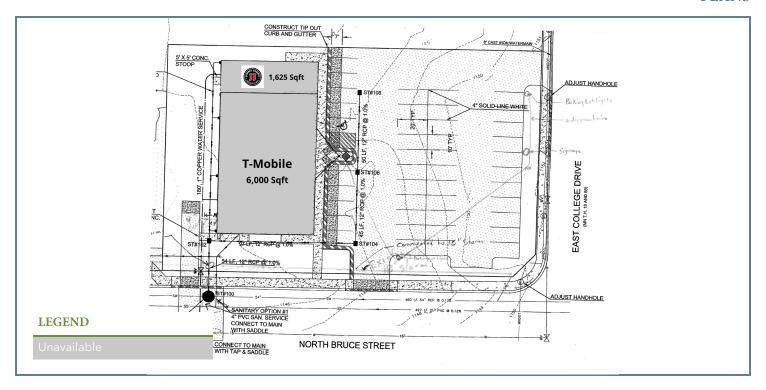

#### **PLANS**

#### AVAILABLE SPACES

| SUITE                   | TENANT   | SIZE     | TYPE | RATE | DESCRIPTION |
|-------------------------|----------|----------|------|------|-------------|
| 1101 East College Drive | T-Mobile | 3,811 SF | NNN  | -    | -           |
|                         |          |          |      |      | -           |