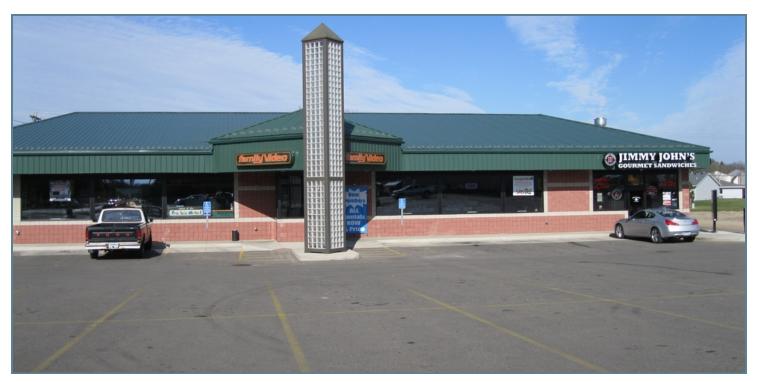

-------------|--------------------------------------------|----------|----------|--|
| Number of Units:  |                                            |          | 3        |  |
| Available SF:     |                                            |          | 2,000 SF |  |
| Building Size:    |                                            |          | 7,436 SF |  |
| DEMOGRAPHICS      | 1 MILE                                     | 3 MILES  | 5 MILES  |  |
| Total Households  | 2,073                                      | 6,013    | 6,331    |  |
| Total Population  | 4,587                                      | 13,883   | 14,633   |  |
| Average HH Income | \$64,043                                   | \$67,299 | \$68,288 |  |

1101 EAST COLLEGE DR., MARSHALL, MN 56258

### **ADDITIONAL PHOTOS**





1101 EAST COLLEGE DR., MARSHALL, MN 56258

#### **PLANS**



#### LEASE INFORMATION

| Lease Type:  | NNN      | Lease Term: Negotial |                                            |  |
|--------------|----------|----------------------|--------------------------------------------|--|
| Total Space: | 2,000 SF | Lease Rate:          | Currently Occupied   Inquire if Interested |  |

#### AVAILABLE SPACES

| SUITE                   | TENANT   | SIZE     | TYPE | RATE | DESCRIPTION |
|-------------------------|----------|----------|------|------|-------------|
| 1101 East College Drive | T-Mobile | 3,811 SF | NNN  | -    | -           |
|                         |          |          |      |      | -           |

1101 EAST COLLEGE DR., MARSHALL, MN 56258

#### **RETAILER MAP**



1101 EAST