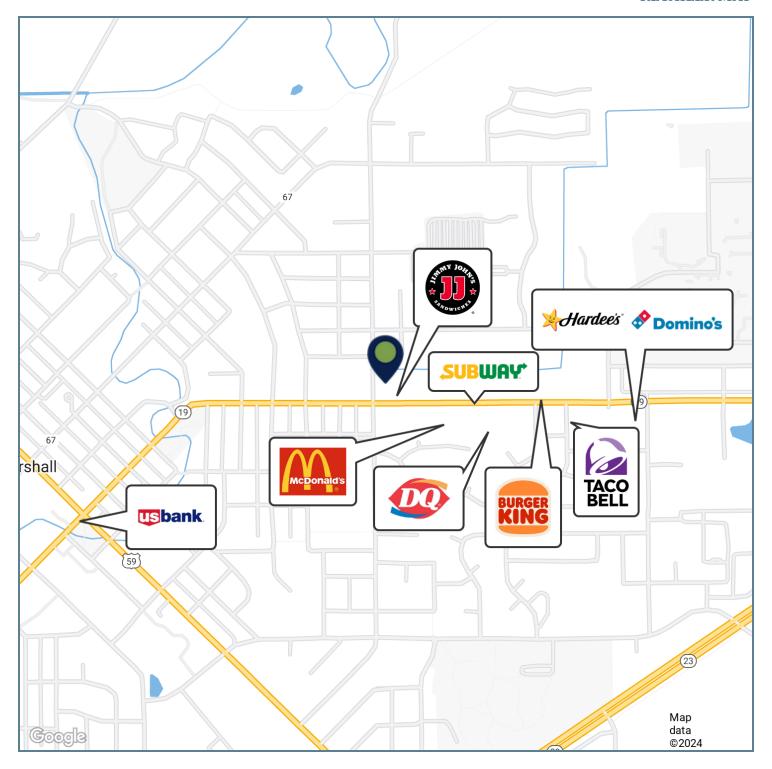

PHOTOS**





1101 EAST COLLEGE DR., MARSHALL, MN 56258

#### **PLANS**



#### LEASE INFORMATION

| Lease Type:  | NNN      | Lease Term: Negotial |                                            |  |
|--------------|----------|----------------------|--------------------------------------------|--|
| Total Space: | 2,000 SF | Lease Rate:          | Currently Occupied   Inquire if Interested |  |

#### AVAILABLE SPACES

| SUITE                   | TENANT   | SIZE     | TYPE | RATE | DESCRIPTION |
|-------------------------|----------|----------|------|------|-------------|
| 1101 East College Drive | T-Mobile | 3,811 SF | NNN  | -    | -           |
|                         |          |          |      |      | -           |

1101 EAST COLLEGE DR., MARSHALL, MN 56258

#### **RETAILER MAP**



1101 EAST COLLEGE DR., MARSHALL, MN 56258

#### **DEMOGRAPHICS MAP & REPORT**



| POPULATION           | 1 MILE    | 3 MILES   | 5 MILES   |
|----------------------|-----------|-----------|-----------|
| Total Population     | 4,587     | 13,883    | 14,633    |
| Average Age          | 35.9      | 33.7      | 34.0      |
| Average Age (Male)   | 33.8      | 33.1      | 33.5      |
| Average Age (Female) | 39.0      | 36.7      | 36.8      |
| HOUSEHOLDS & INCOME  | 1 MILE    | 3 MILES   | 5 MILES   |
| Total Households     | 2,073     | 6,013     | 6,331     |
| # of Persons per HH  | 2.2       | 2.3       | 2.3       |
| Average HH Income    | \$64,043  | \$67,299  | \$68,288  |
| Average House Value  | \$158,816 | \$150,861 | \$153,847 |

2020 American Community Survey (ACS)