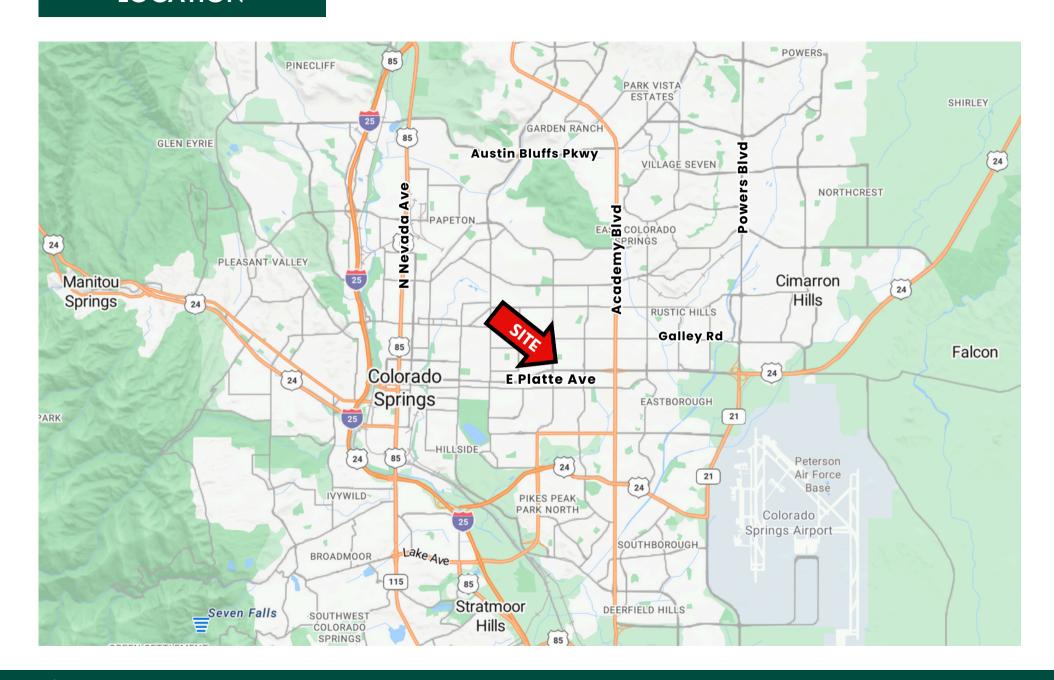

### **SMALL-BAY INDUSTRIAL**

2816 Willamette Pl

**Investment Opportunity** 

Colorado Springs, CO 80909





**BRANDON PAXTON** 

Broker/Owner 720.880.9761 bpaxton@brdcommercial.com

# **PROPERTY FEATURES**

**Sale Price:** \$1,248,000

NOI: \$74,928

Size: 6,204 SF

Units: Six (6)

Site: .34 Acres

Zoning: MX-L (Mixed-Use Large Scale)

Year Built: 1985

CAM: \$3.57/SF

# PROPERTY HIGHLIGHTS

- Rare Small-Bay Industrial Investment
- 6-Unit Property
- (6) 10x12 Grade-Level Loading Doors
- 14' Clear Height
- Masonry Construction
- New Overhead Doors 2021
- Centrally Located Off Platte Ave





# LOCATION



# PROPERTY PHOTOS









# **FLOOR PLAN**

| Unit A   | Unit B   | Unit C   | Unit D   | Unit E   | Unit F   |
|----------|----------|----------|----------|----------|----------|
| 1,034 SF |
|          |          |          |          |          |          |
| 10×12    | 10×12    | 10×12    | 10x12    | 10×12    | 10×12    |



### **BRANDON PAXTON**

Broker/Owner 720.880.9761 bpaxton@brdcommercial.com

The information contained herein was obtained from reliable sources; BRD Commercial Group makes no guarantees, warranties or representations as to the completeness or accuracy thereof. The presentation of the subject property is submitted subject to errors, omission, changes of price, or conditions, prior to sale or lease, or withdrawal without notice.