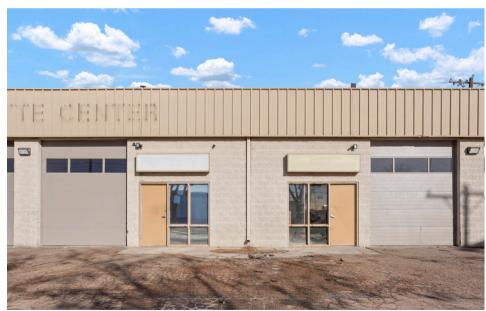

### **SMALL-BAY INDUSTRIAL**

2816 Willamette Pl

**Investment Opportunity** 

Colorado Springs, CO 80909





**BRANDON PAXTON** 

Broker/Owner 720.880.9761 bpaxton@brdcommercial.com

# **PROPERTY FEATURES**

**Sale Price:** \$1,248,000

NOI: \$74,928

Size: 6,204 SF

Units: Six (6)

Site: .34 Acres

Zoning: MX-L (Mixed-Use Large Scale)

Year Built: 1985

CAM: \$3.57/SF

# PROPERTY HIGHLIGHTS

- Rare Small-Bay Industrial Investment
- 6-Unit Property
- (6) 10x12 Grade-Level Loading Doors
- 14' Clear Height
- Masonry Construction
- New Overhead Doors 2021
- Centrally Located Off Platte Ave





# LOCATION



# PROPERTY PHOTOS









# **FLOOR PLAN**

| Unit A   | Unit B   | Unit C   | Unit D   | Unit E   | Unit F   |
|----------|----------|----------|----------|----------|----------|
| 1,034 SF |
|          |          |          |          |          |          |
| 10×12    | 10×12    | 10×12    | 10x12    | 10×12    | 10×12    |



### **BRANDON PAXTON**

Broker/Owner 720.880.9761 bpaxton@brdcommercial.com

The information contained herein was obtained from reliable sources; BRD Commercial Group makes no guarantees, warranties or representations as to the completeness or accuracy thereof. The presentation of the subject property is submitted subject to errors, omission, changes of price, or conditions, prior to sale or lease, or withdrawal without notice.