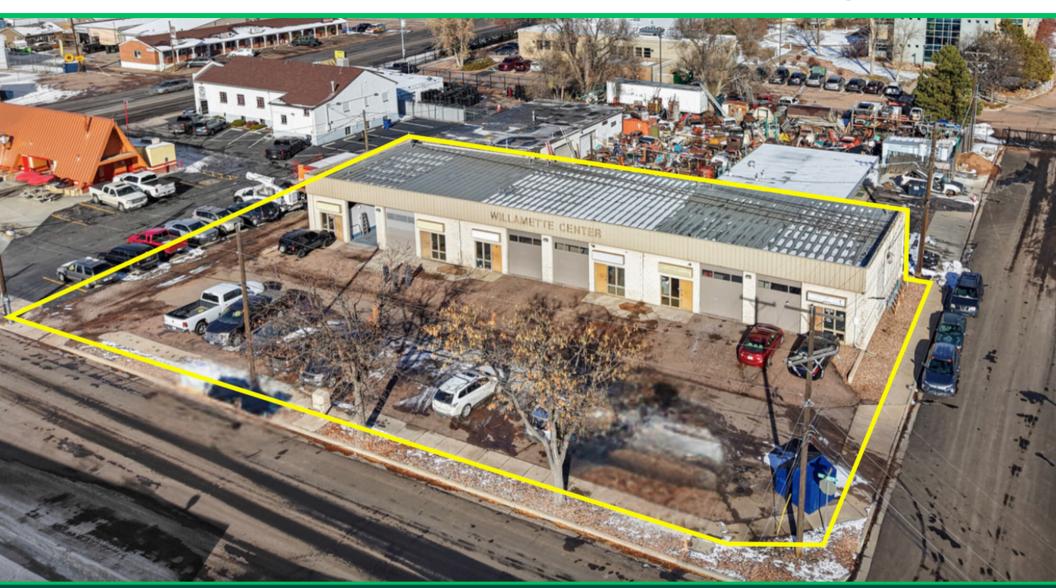

# **PROPERTY FEATURES**

**Sale Price:** \$1,248,000

NOI: \$74,928

Size: 6,204 SF

Units: Six (6)

Site: .34 Acres

Zoning: MX-L (Mixed-Use Large Scale)

Year Built: 1985

# PROPERTY HIGHLIGHTS

- Rare Small-Bay Industrial Investment
- 6-Unit Property
- (6) 10x12 Grade-Level Loading Doors
- 14' Clear Height
- Masonry Construction
- New Overhead Doors 2021
- Centrally Located Off Platte Ave