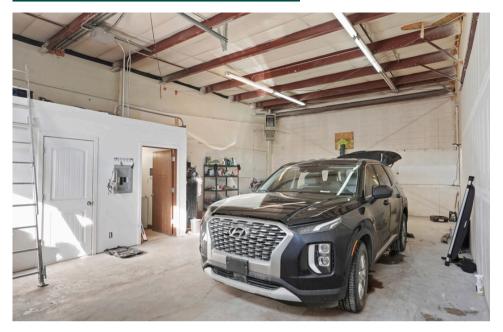

### **SMALL-BAY INDUSTRIAL**

2816 Willamette Pl

**Investment Opportunity** 

Colorado Springs, CO 80909





**BRANDON PAXTON** 

Broker/Owner 720.880.9761 bpaxton@brdcommercial.com

# **PROPERTY FEATURES**

**Sale Price:** \$1,248,000

NOI: \$74,928

Size: 6,204 SF

Units: Six (6)

Site: .34 Acres

Zoning: MX-L (Mixed-Use Large Scale)

Year Built: 1985

CAM: \$3.57/SF

# PROPERTY HIGHLIGHTS

- Rare Small-Bay Industrial Investment
- 6-Unit Property
- (6) 10x12 Grade-Level Loading Doors
- 14' Clear Height
- Masonry Construction
- New Overhead Doors 2021
- Centrally Located Off Platte Ave





# LOCATION



# PROPERTY PHOTOS









# **FLOOR PLAN**

| Unit A   | Unit B   | Unit C   | Unit D   | Unit E   | Unit F   |
|----------|----------|----------|----------|----------|----------|
| 1,034 SF |
|          |          |          |          |          |          |
| 10×12    | 10×12    | 10×12    | 10x12    | 10×12    | 10×12    |



### **BRANDON PAXTON**

Broker/Owner 720.880.9761 bpaxton@brdcommercial.com

The information contained herein was obtained from reliable sources; BRD Commercial Group makes no guarantees, warranties or representations as to the completeness or accuracy thereof. The presentation of the subject property is submitted subject to errors, omission, changes of price, or conditions, prior to sale or lease, or withdrawal without notice.