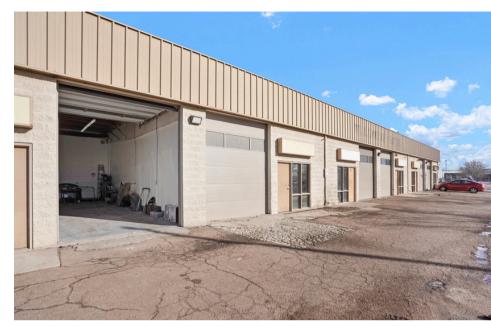

# PROPERTY PHOTOS

# PROPERTY HIGHLIGHTS

- Rare Small-Bay Industrial Investment
- 6-Unit Property
- (6) 10x12 Grade-Level Loading Doors
- 14' Clear Height
- Masonry Construction
- New Overhead Doors 2021
- Centrally Located Off Platte Ave