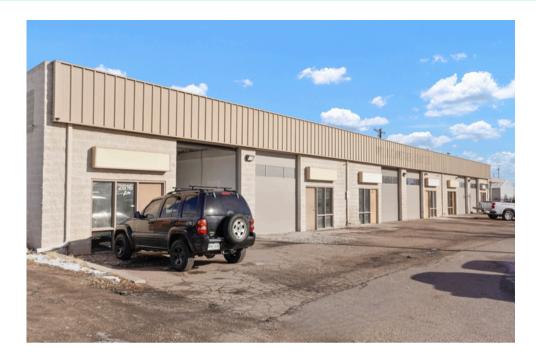

# PROPERTY PHOTOS

# PROPERTY HIGHLIGHTS

- Rare Small-Bay Industrial Investment
- 6-Unit Property
- (6) 10x12 Grade-Level Loading Doors
- 14' Clear Height
- Masonry Construction
- New Overhead Doors 2021
- Centrally Located Off Platte Ave