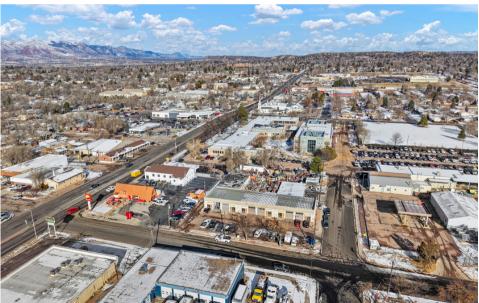

### **SMALL-BAY INDUSTRIAL**

2816 Willamette Pl

**Investment Opportunity** 

Colorado Springs, CO 80909





**BRANDON PAXTON** 

Broker/Owner 720.880.9761 bpaxton@brdcommercial.com

# **PROPERTY FEATURES**

**Sale Price:** \$1,248,000

NOI: \$74,928

Size: 6,204 SF

Units: Six (6)

Site: .34 Acres

Zoning: MX-L (Mixed-Use Large Scale)

Year Built: 1985

CAM: \$3.57/SF

# PROPERTY HIGHLIGHTS

- Rare Small-Bay Industrial Investment
- 6-Unit Property
- (6) 10x12 Grade-Level Loading Doors
- 14' Clear Height
- Masonry Construction
- New Overhead Doors 2021
- Centrally Located Off Platte Ave





# LOCATION



# PROPERTY PHOTOS









# **FLOOR PLAN**

| Unit A   | Unit B   | Unit C   | Unit D   | Unit E   | Unit F   |
|----------|----------|----------|----------|----------|----------|
| 1,034 SF |
|          |          |          |          |          |          |
| 10×12    | 10×12    | 10×12    | 10x12    | 10×12    | 10×12    |



### **BRANDON PAXTON**

Broker/Owner 720.880.9761 bpaxton@brdcommercial.com

The information contained herein was obtained from reliable sources; BRD Commercial Group makes no guarantees, warranties or representations as to the completeness or accuracy thereof. The presentation of the subject property is submitted subject to errors, omission, changes of price, or conditions, prior to sale or lease, or withdrawal without notice.