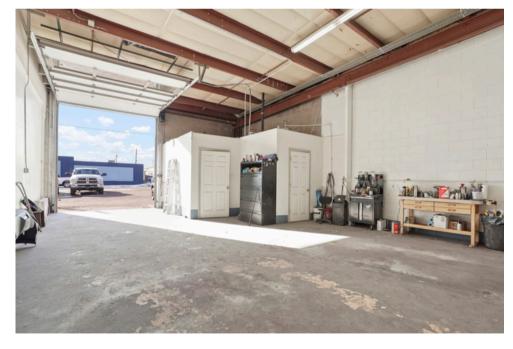

# PROPERTY PHOTOS

# PROPERTY HIGHLIGHTS

- Rare Small-Bay Industrial Investment
- 6-Unit Property
- (6) 10x12 Grade-Level Loading Doors
- 14' Clear Height
- Masonry Construction
- New Overhead Doors 2021
- Centrally Located Off Platte Ave