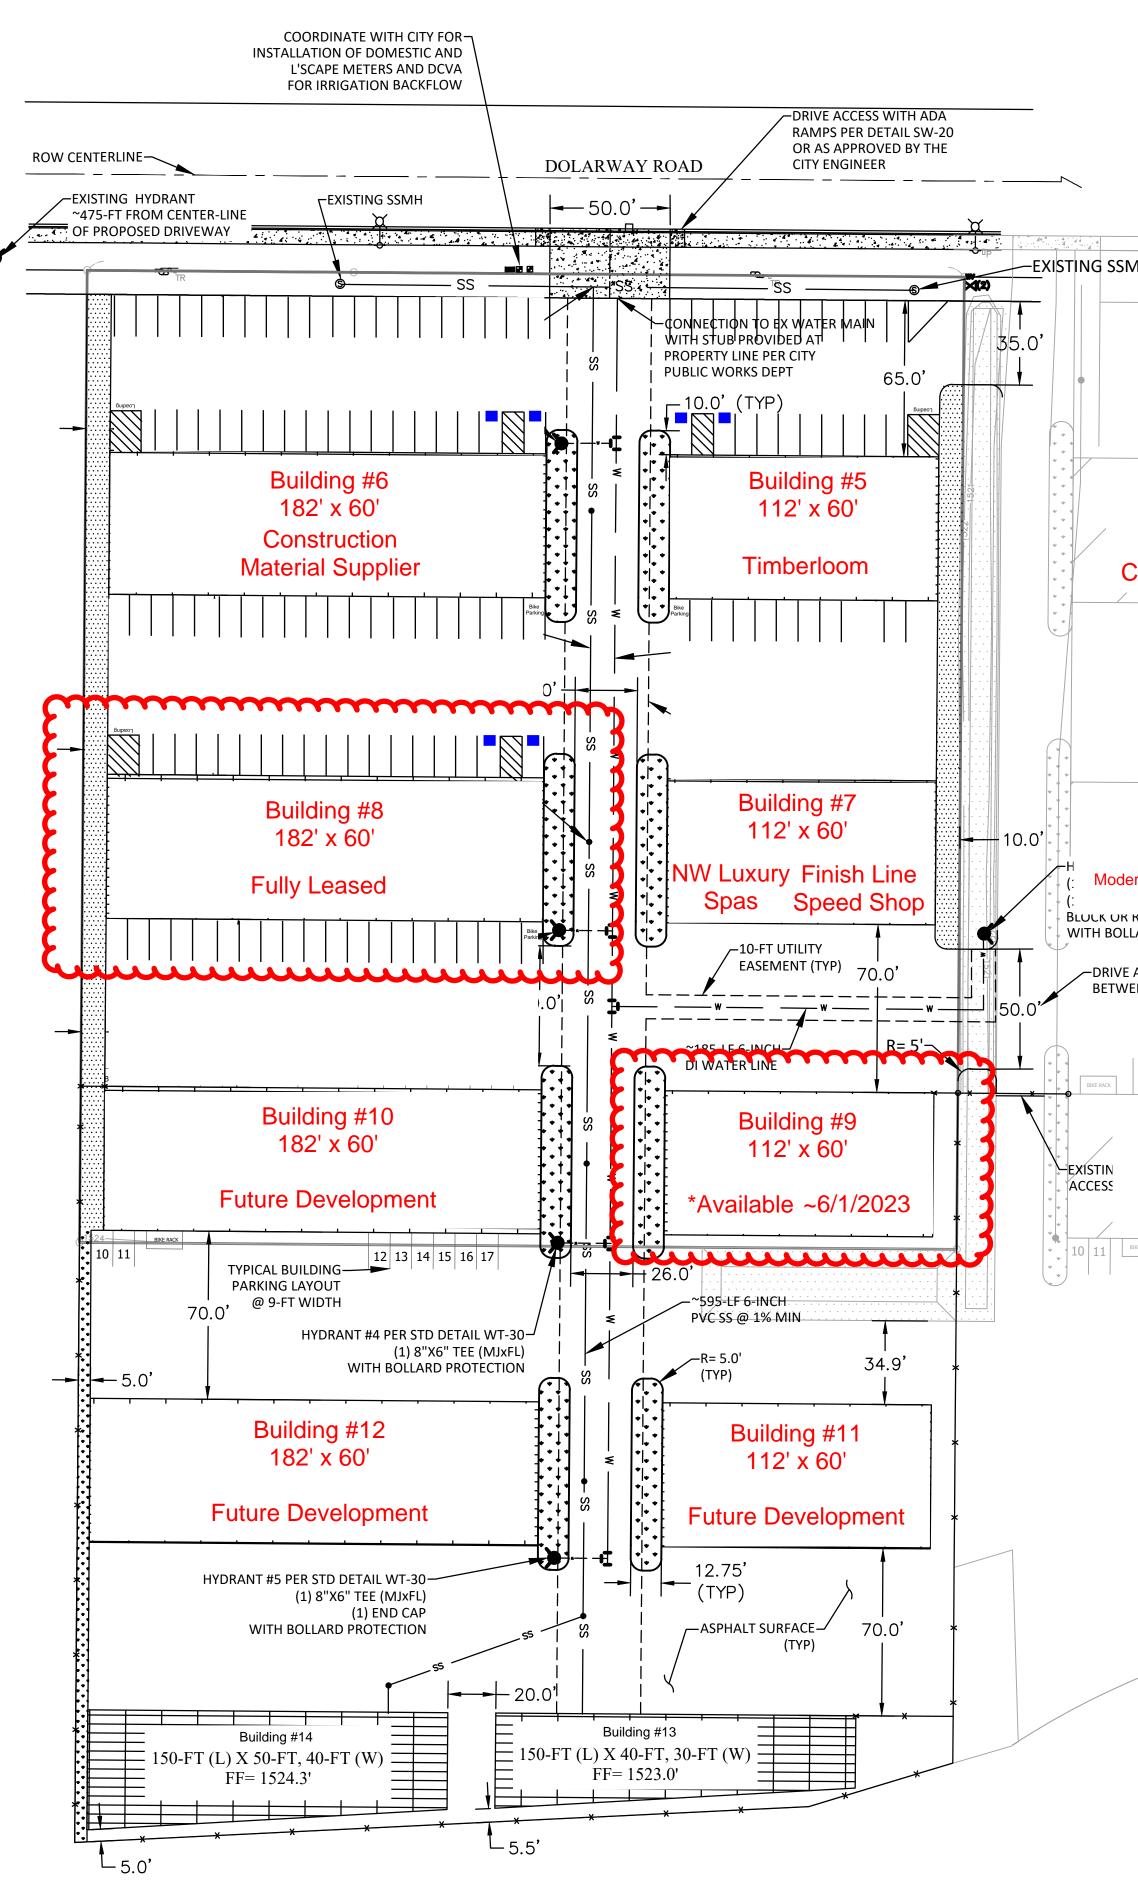

# Solar Dolar, LLC Industrial Business Park

Businesses in the Solar Dolar, LLC Industrial Business Park

- <u>Clean Image Services</u>
- Modern Mill Work
- Standard Paint
- Enchantment Brewing
- Finish Line Speed Shop

# Solar Dolar, LLC Industrial Business Park

- <u>Central Paving</u>
- The Finest Accessories
- <u>NW Luxury Spas</u>
- <u>Timberloom</u>
- North Coast Electric