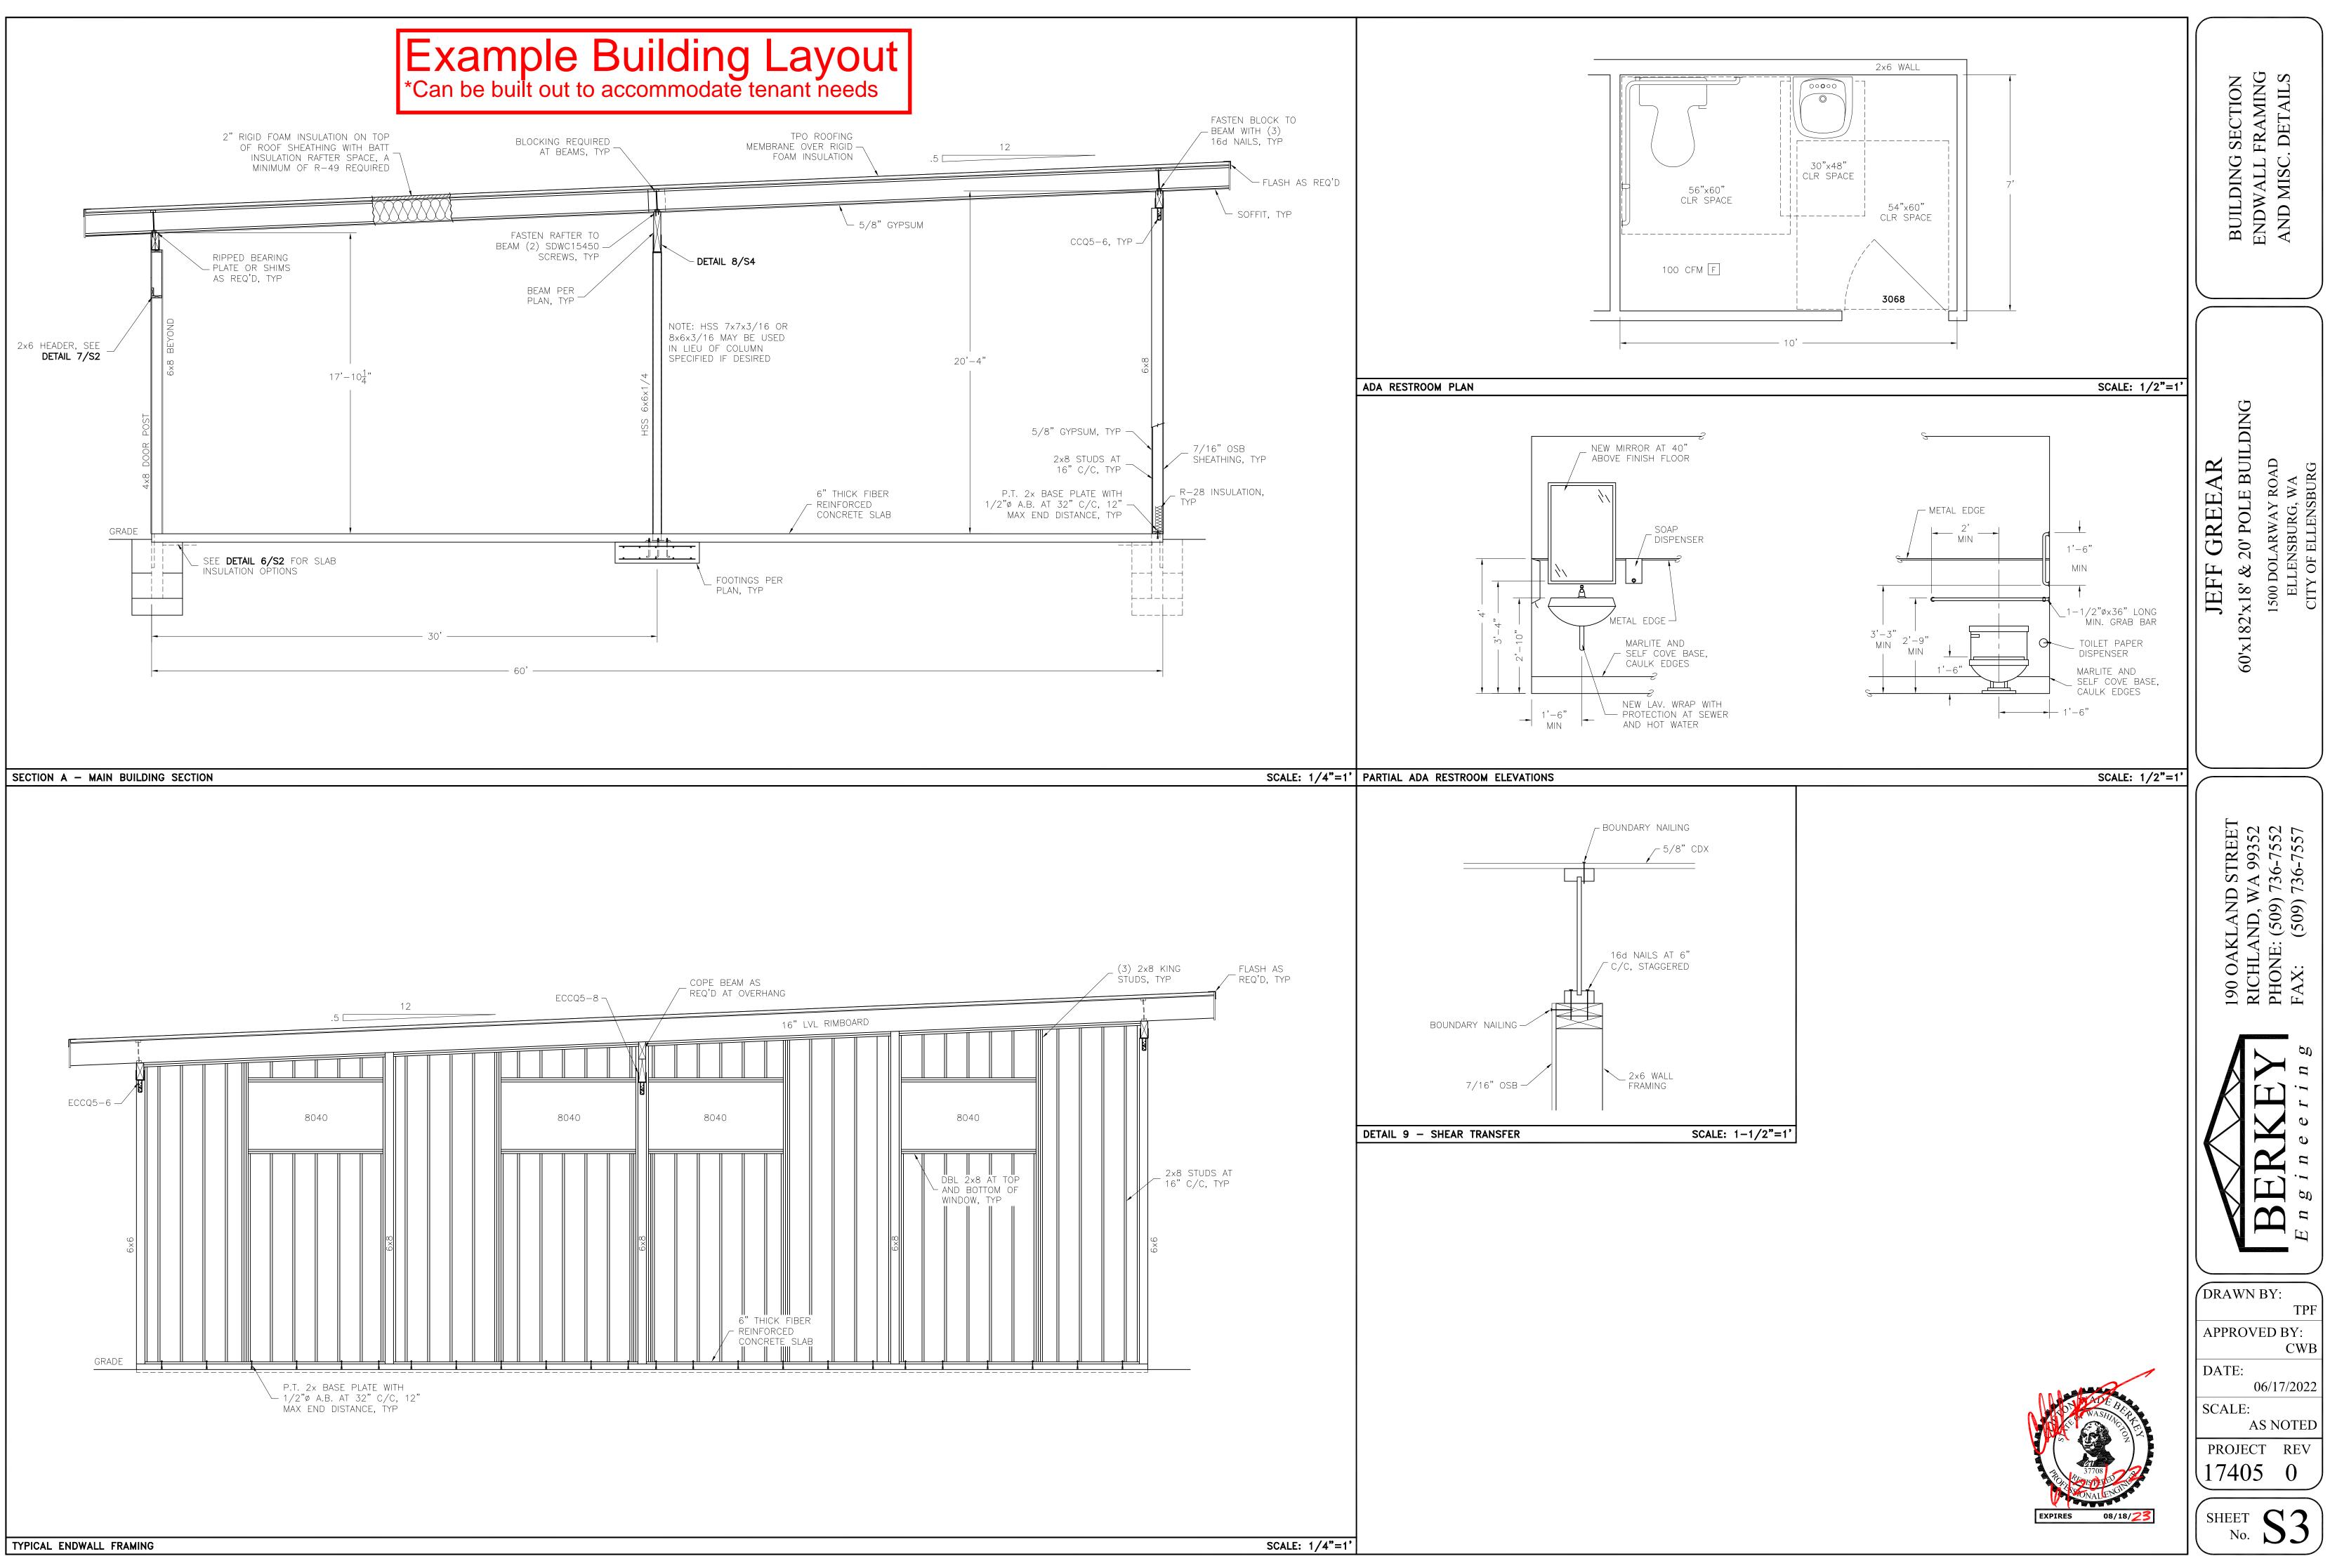

## **Buildings**

- 9 buildings ranging in size from 6,720 to 11,760 sq. ft., designed to allow smaller divisions for growing businesses.
- Each building on the property is designed to be able to split into 14' x 60' (840 sf) "bays". Tenant spaces can be a minimum of 2 or more bays.
- Wood framed, metal clad, free span with rollup doors (12'W x 14'H) offering easy access and ample parking.
- Ground level truck access for easy truck loading and unloading.
- Loading dock available for tenant use.
- 18' eave heights, external lighting for security.
- Office space designed and built to meet clients' specific needs.
- Option for tenant improvements to be performed by landlord and cost spread over the lease term.

### Utilities

- High speed wireless & fiber optic internet available
- City of Ellensburg water (fire and potable).
- City of Ellensburg natural gas.
- City of Ellensburg electricity.
- Option for net zero capability with installed PV Solar Modules.

## **Other Information**

- Lease options from 1-10+ years depending on space size.
- Lease rate varies based on lease length and space size. Typical lease rate is \$0.75 \$1.25/sf/month for building shell.
- Triple Net (NNN) expense typically runs about 10% of lease rate