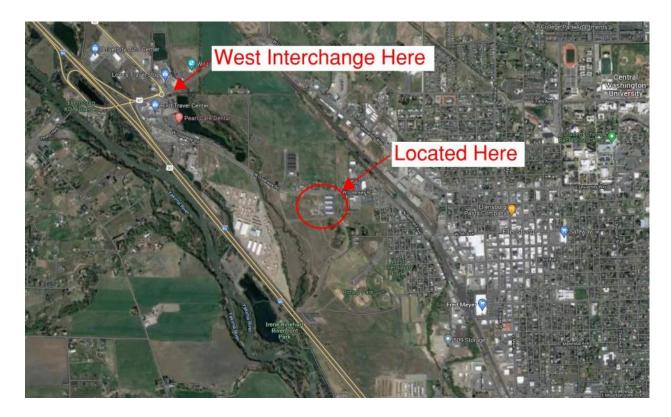

# Solar Dolar, LLC Industrial Business Park

1410/1500 W Dolarway Rd, Ellensburg, WA 98926 509-899-7371 solardolarllc@gmail.com

The **Solar Dolar, LLC Industrial Business Park** provides light industrial and warehouse space for lease to commercial, industrial, manufacturing and warehousing businesses. With nine buildings totalling over 89,000 sq. ft., situated on 9.4 acres on Dolarway Road in Ellensburg, Washington, it is strategically located on the I-90 corridor in the heart of Central Washington.

### **Advantages**

- Easy access to Interstate 90.
- Abundant labor pool and support services.
- Flexibility to expand into larger facilities in the business park.