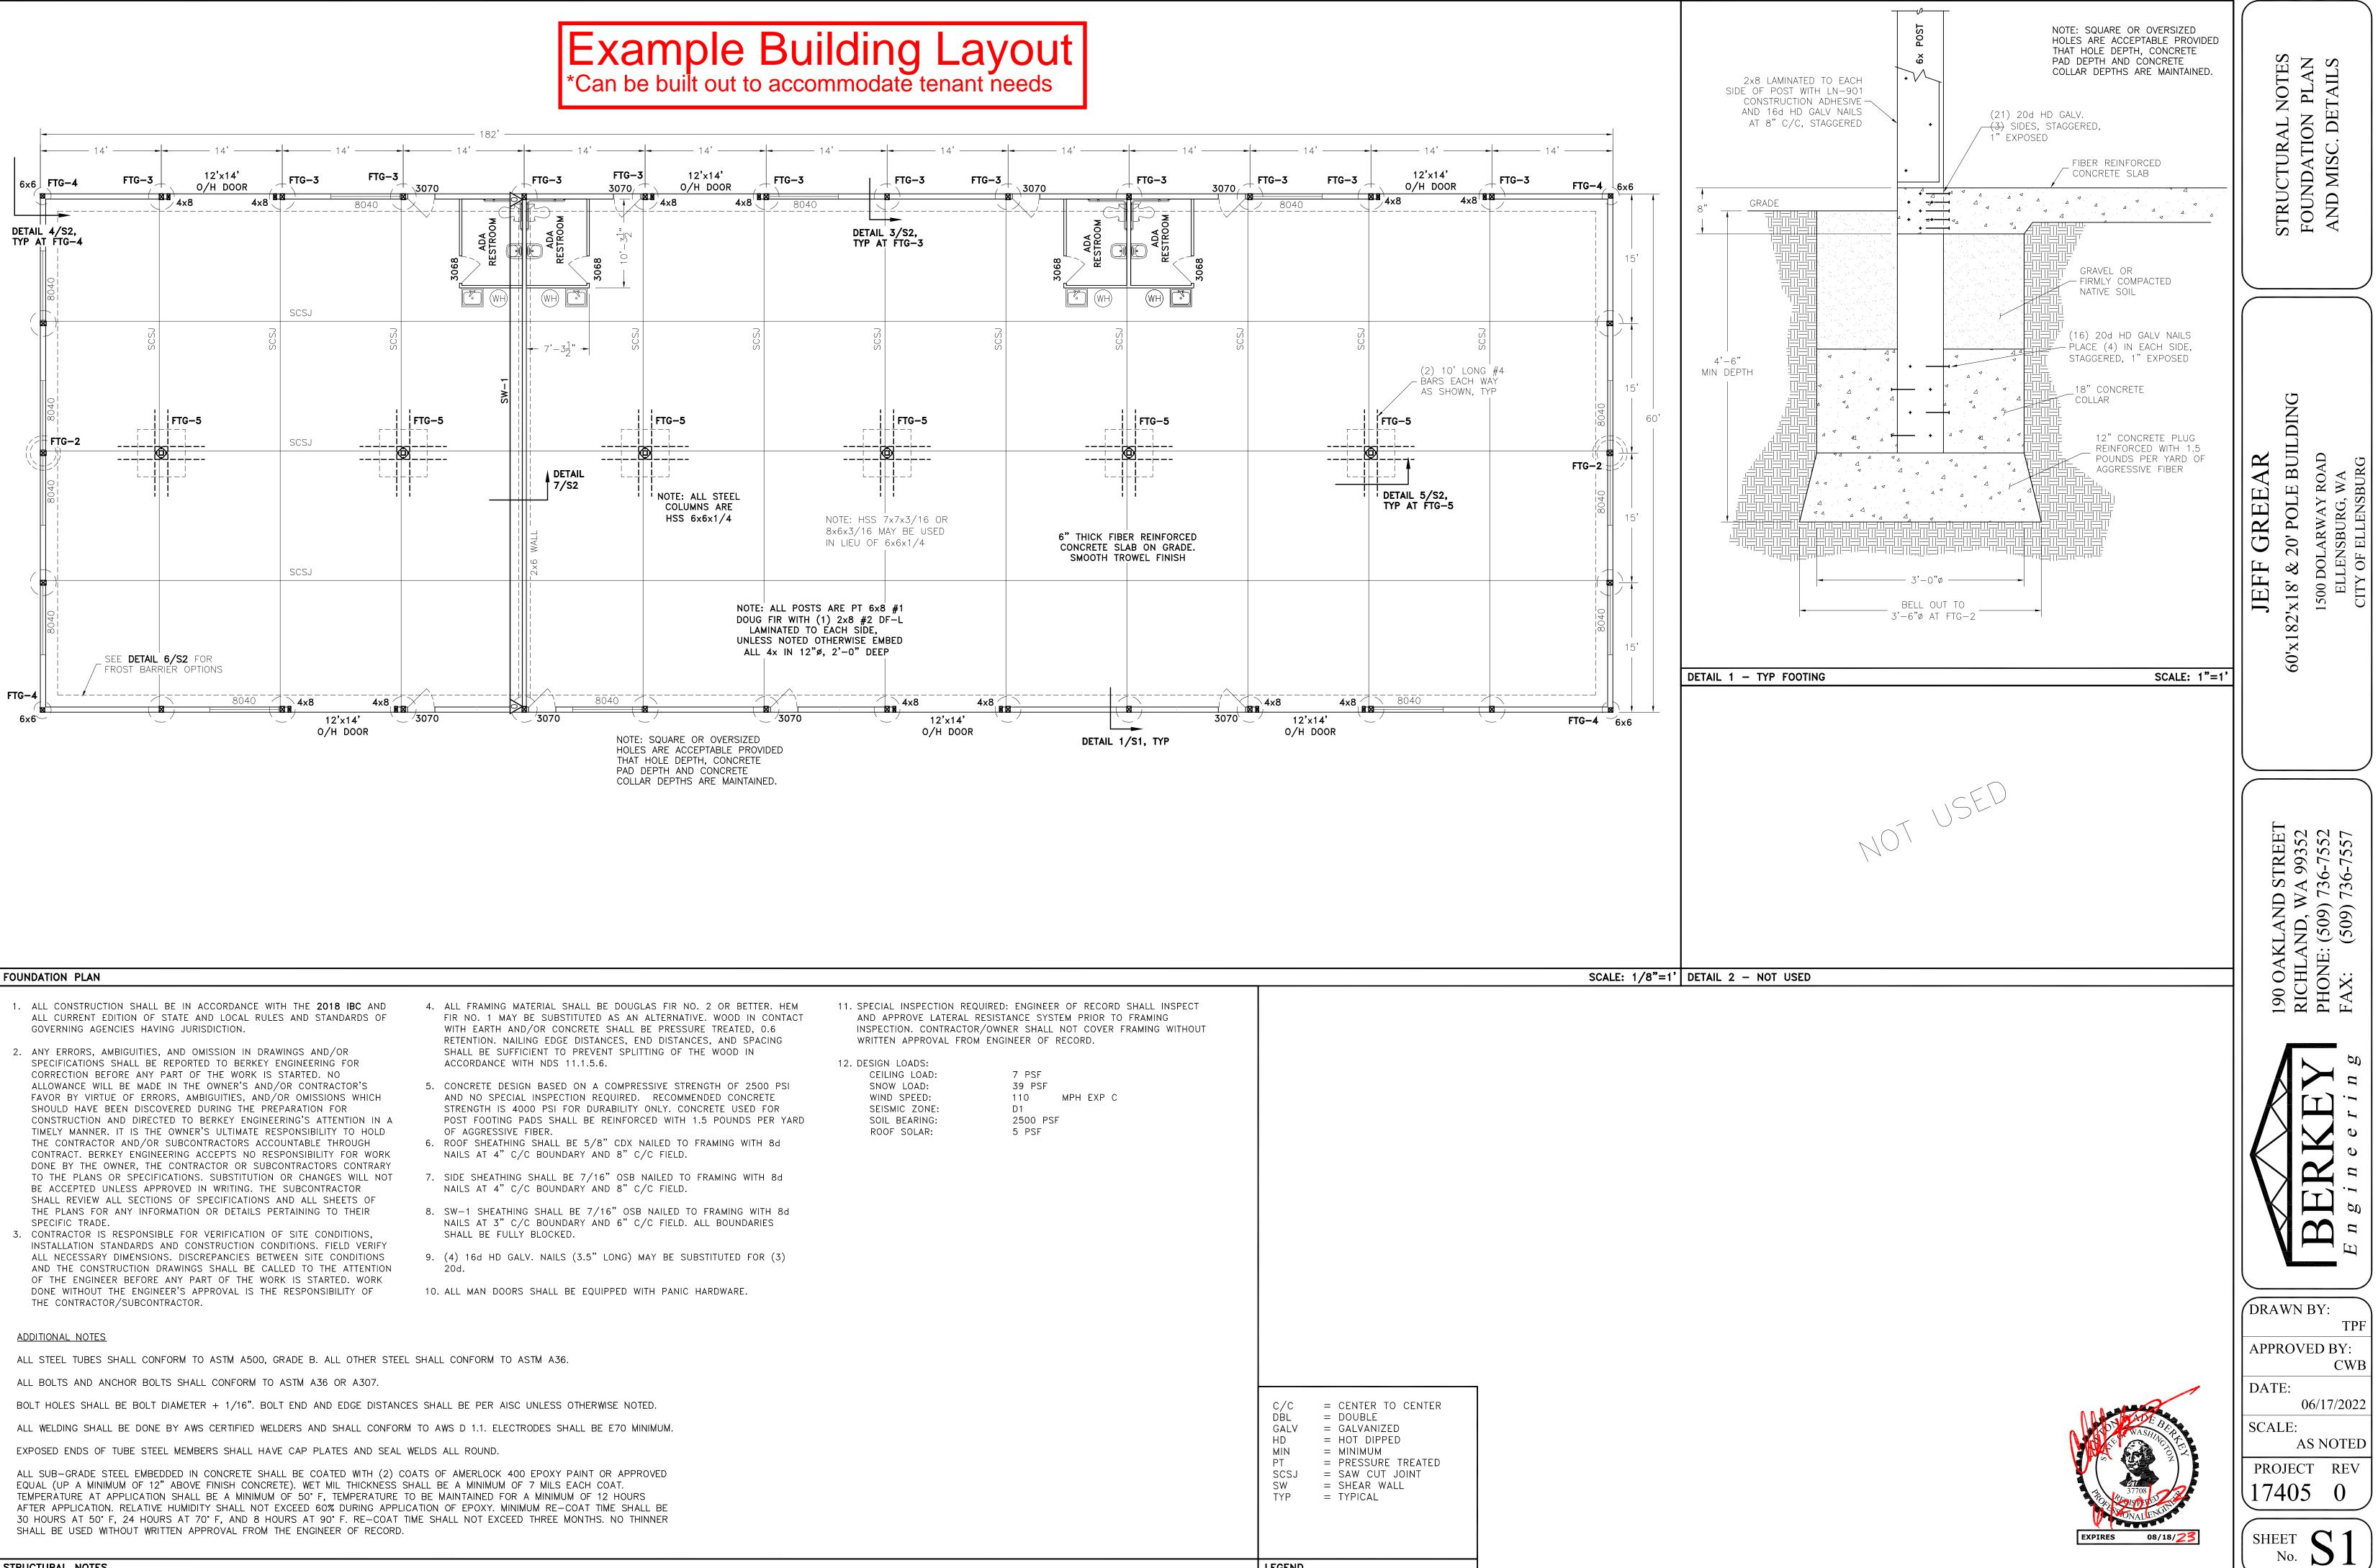

## **Buildings**

- 9 buildings ranging in size from 6,720 to 11,760 sq. ft., designed to allow smaller divisions for growing businesses.
- Each building on the property is designed to be able to split into 14' x 60' (840 sf) "bays". Tenant spaces can be a minimum of 2 or more bays.
- Wood framed, metal clad, free span with rollup doors (12'W x 14'H) offering easy access and ample parking.
- Ground level truck access for easy truck loading and unloading.
- Loading dock available for tenant use.
- 18' eave heights, external lighting for security.
- Office space designed and built to meet clients' specific needs.
- Option for tenant improvements to be performed by landlord and cost spread over the lease term.

| Example Building Layout<br>Can be built out to accommodate tenant needs | BUILDING ELEVATIONS<br>AND MISC. DETAILS                                                                                                |
|-------------------------------------------------------------------------|-----------------------------------------------------------------------------------------------------------------------------------------|
| <u></u><br><u>1/8"=1'</u>                                               | JEFF GREEAR<br>60'x182'x18' & 20' POLE BUILDING<br>1500 DOLARWAY ROAD<br>ELLENSBURG, WA<br>CITY OF ELLENSBURG                           |
| <u>1/8"=1'</u>                                                          | 190 OAKLAND STREET<br>RICHLAND, WA 99352<br>PHONE: (509) 736-7552<br>FAX: (509) 736-7557                                                |
|                                                                         | Engineering                                                                                                                             |
| EXPIRE 08/18/2*=1'                                                      | DRAWN BY:<br>TPF<br>APPROVED BY:<br>CWB<br>DATE:<br>06/17/2022<br>SCALE:<br>AS NOTED<br>PROJECT REV<br>17405 0<br>SHEET SHEET<br>No. S4 |