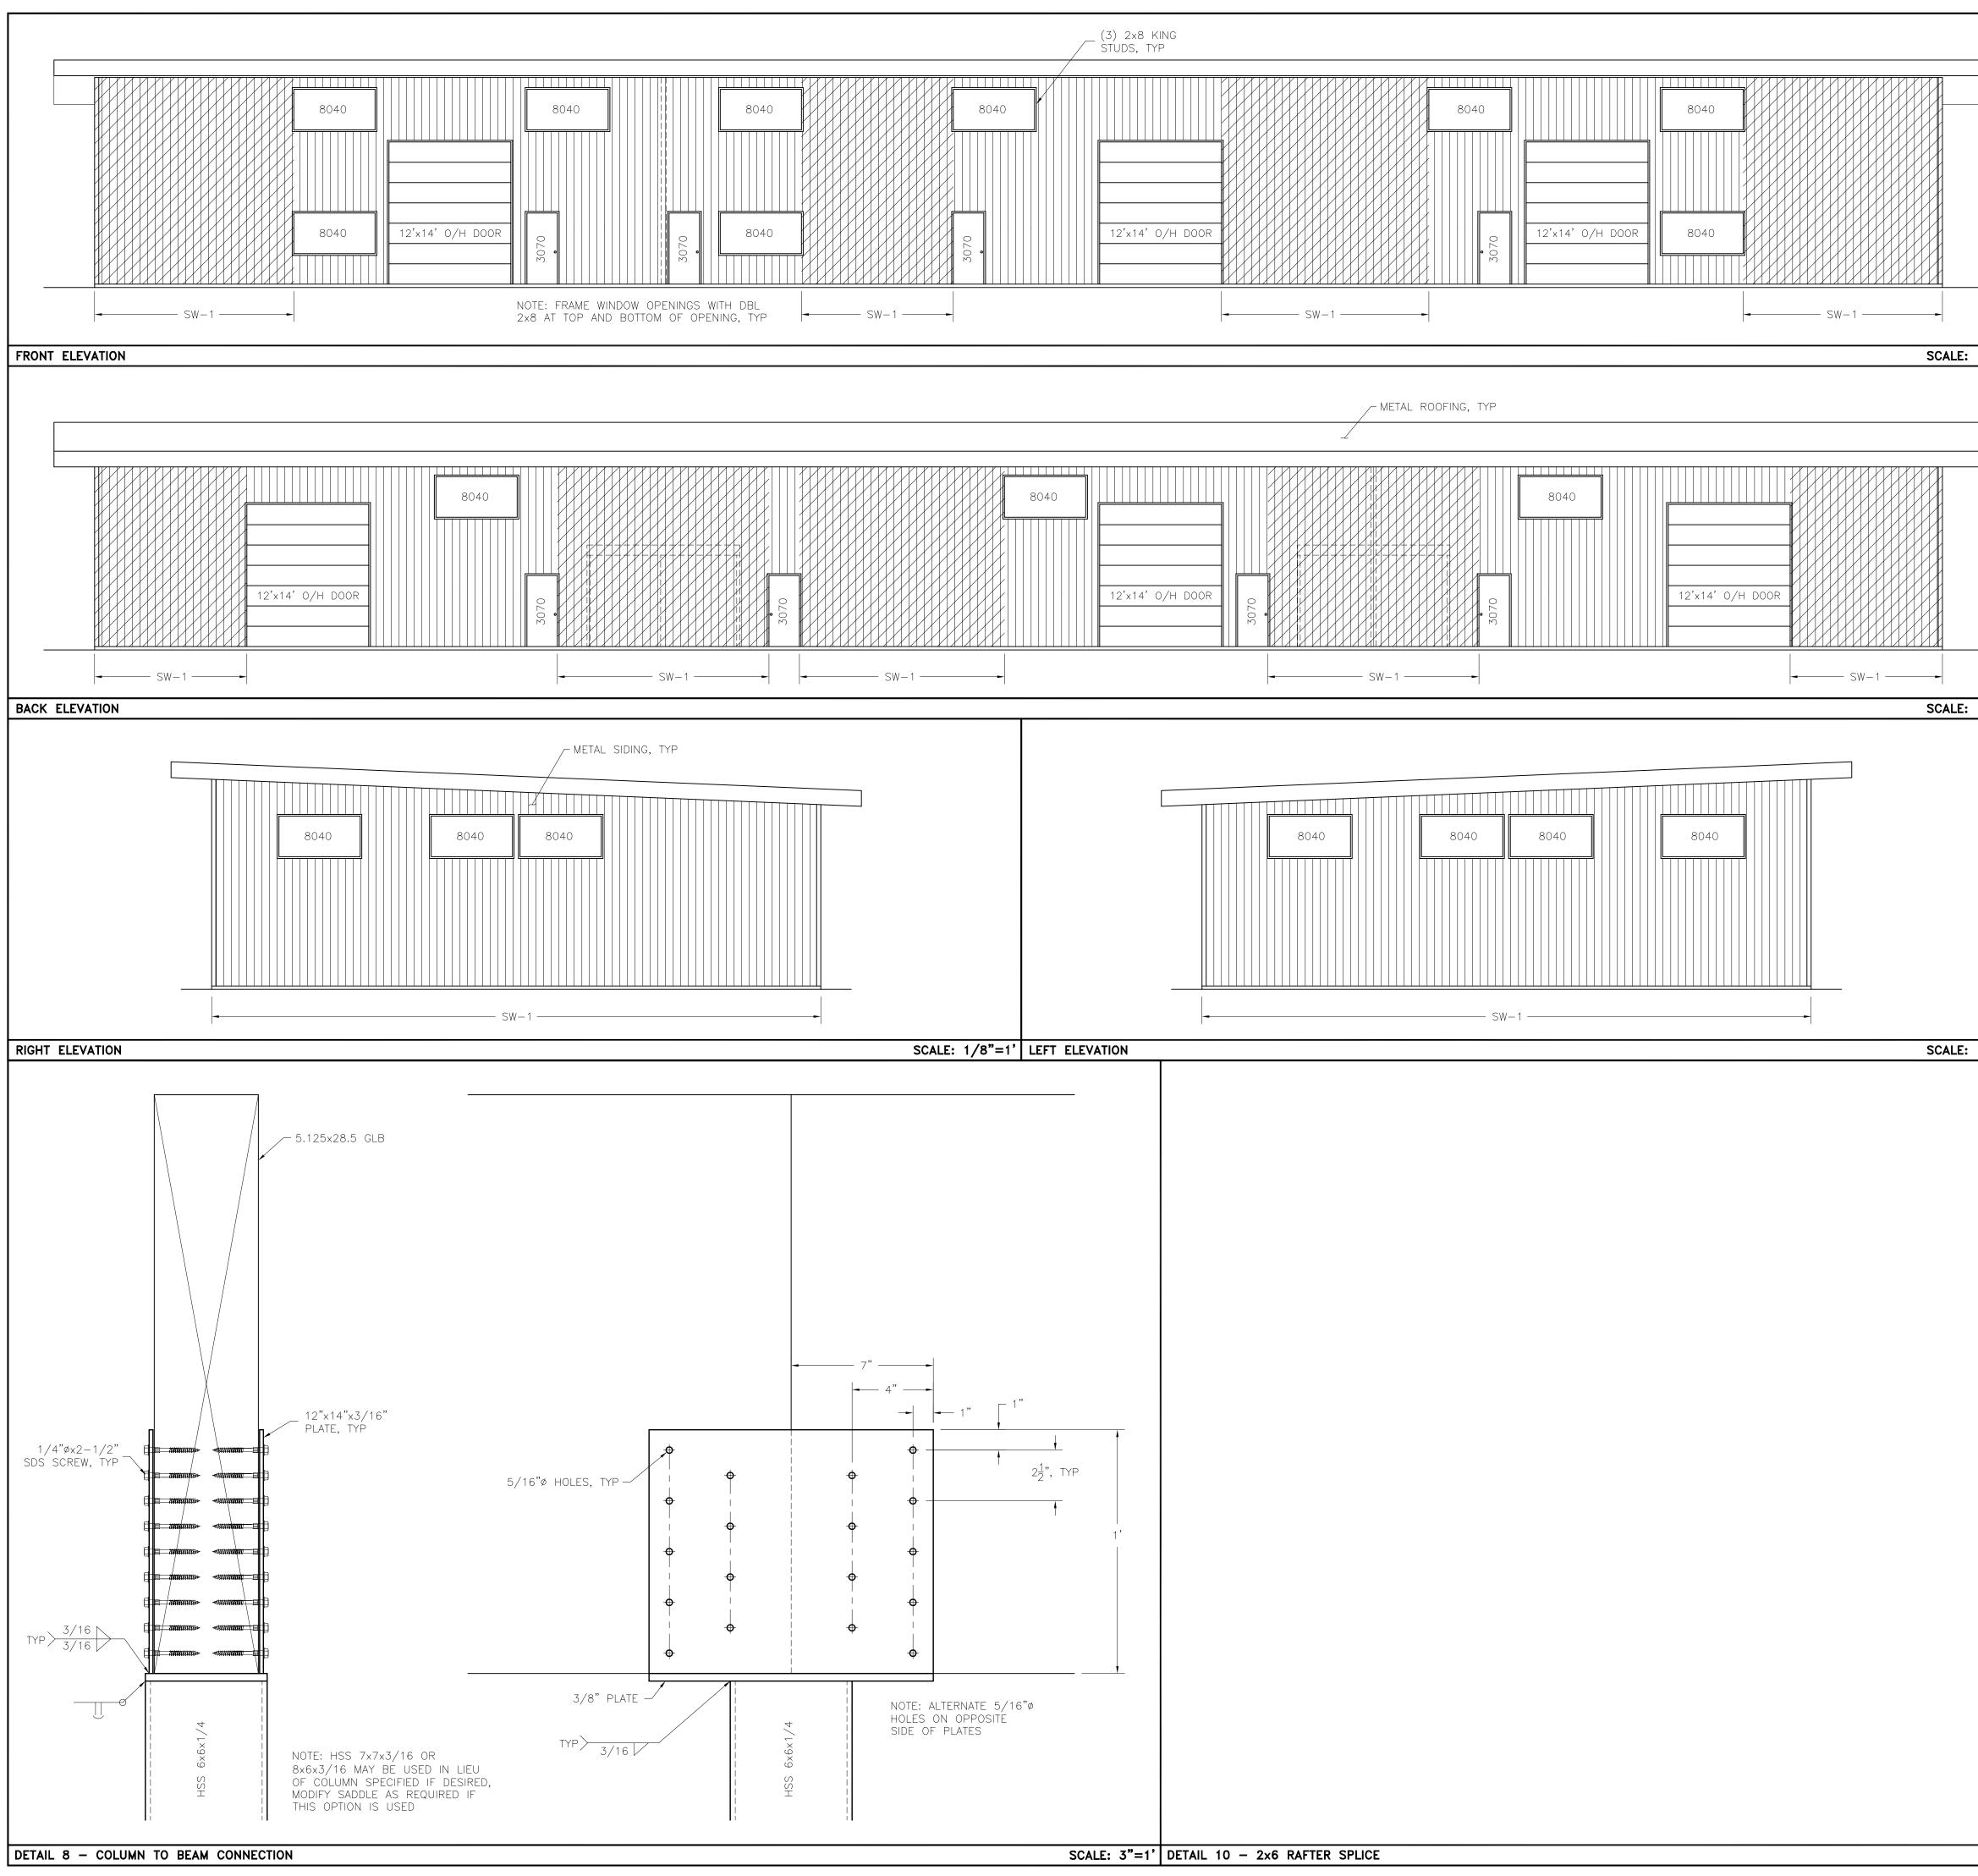

## **Buildings**

- 9 buildings ranging in size from 6,720 to 11,760 sq. ft., designed to allow smaller divisions for growing businesses.
- Each building on the property is designed to be able to split into 14' x 60' (840 sf) "bays". Tenant spaces can be a minimum of 2 or more bays.
- Wood framed, metal clad, free span with rollup doors (12'W x 14'H) offering easy access and ample parking.
- Ground level truck access for easy truck loading and unloading.
- Loading dock available for tenant use.
- 18' eave heights, external lighting for security.
- Office space designed and built to meet clients' specific needs.
- Option for tenant improvements to be performed by landlord and cost spread over the lease term.

| Example Building Layout<br>Can be built out to accommodate tenant needs | BUILDING ELEVATIONS<br>AND MISC. DETAILS                                                                                                |
|-------------------------------------------------------------------------|-----------------------------------------------------------------------------------------------------------------------------------------|
| <u></u><br><u>1/8"=1'</u>                                               | JEFF GREEAR<br>60'x182'x18' & 20' POLE BUILDING<br>1500 DOLARWAY ROAD<br>ELLENSBURG, WA<br>CITY OF ELLENSBURG                           |
| <u>1/8"=1'</u>                                                          | 190 OAKLAND STREET<br>RICHLAND, WA 99352<br>PHONE: (509) 736-7552<br>FAX: (509) 736-7557                                                |
|                                                                         | Engineering                                                                                                                             |
| EXPIRE 08/18/2*=1'                                                      | DRAWN BY:<br>TPF<br>APPROVED BY:<br>CWB<br>DATE:<br>06/17/2022<br>SCALE:<br>AS NOTED<br>PROJECT REV<br>17405 0<br>SHEET SHEET<br>No. S4 |