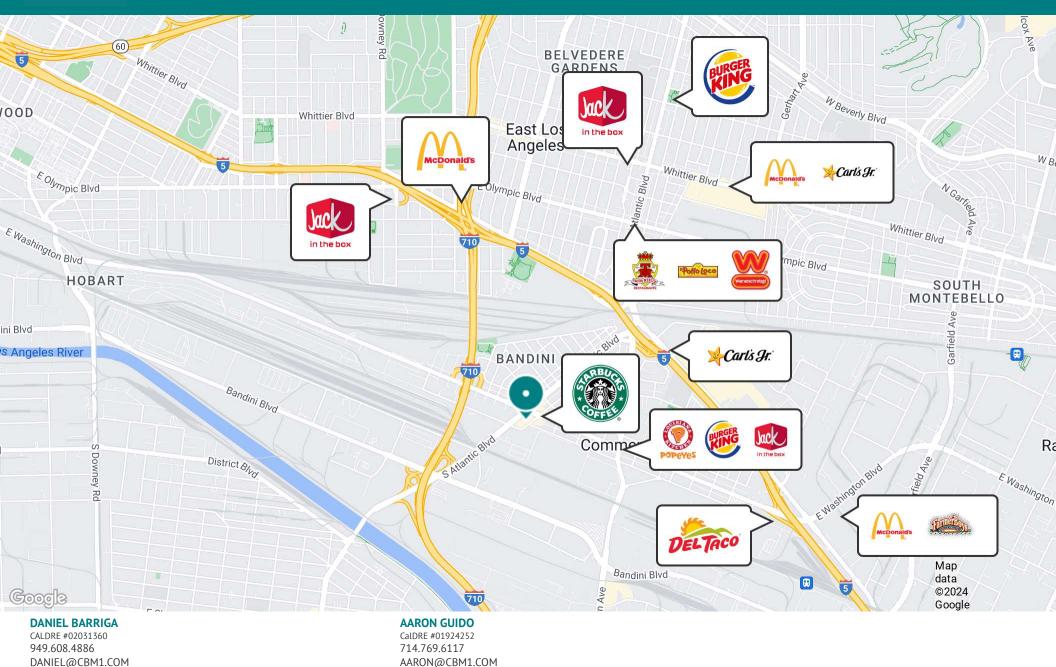

# **RETAILER MAP**

COMMERCE CORNER | 2450 SOUTH ATLANTIC BOULEVARD, COMMERCE, CA 90040

BROCHURE | PAGE 7