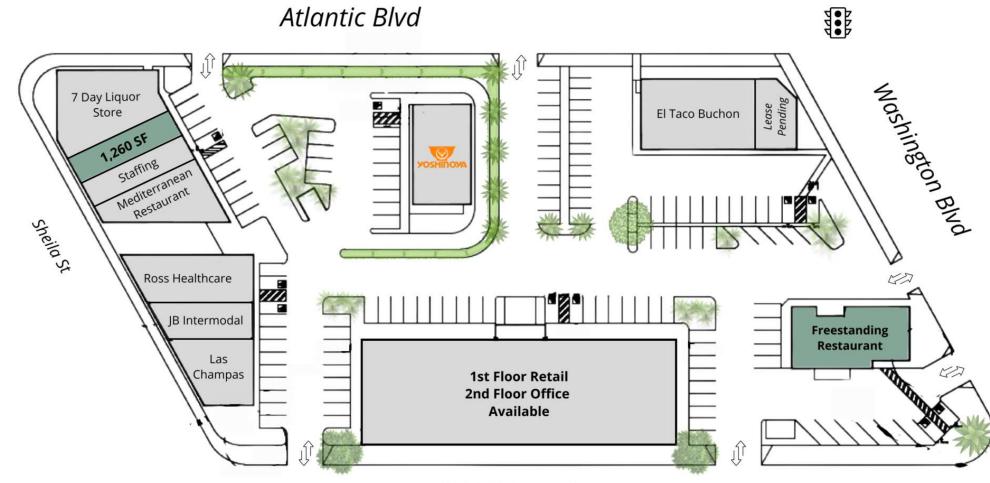

# **LEASE SPACES**

COMMERCE CORNER | 2450 SOUTH ATLANTIC BOULEVARD, COMMERCE, CA 90040

#### AVAILABLE SPACES

CBM1

LEASING

BROKERAGE

INVESTMENTS

| SUITE                  | SIZE (SF)         | LEASE TYPE | LEASE RATE | DESCRIPTION                           |
|------------------------|-------------------|------------|------------|---------------------------------------|
| 2480-103               | 1,260 SF          | NNN        | Negotiable | 2nd Generation Donut Shop             |
| ■ 5210 Washington Blvd | 2,850 SF          | NNN        | Negotiable | Drive Thru Potential                  |
| ■ 2450 1st Floor       | 1,869 - 10,912 SF | NNN        | Negotiable | Prominent 1st Floor Retail Shop Space |
| 2450 2nd Floor         | 782 - 6,606 SF    | NNN        | Negotiable | 2nd Floor Office Space                |