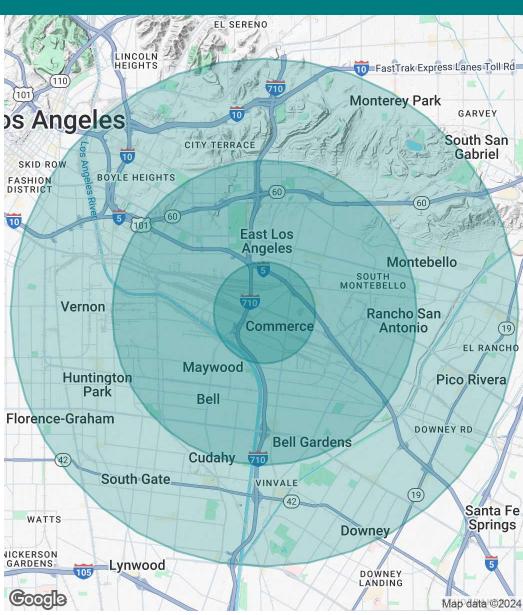

# LOCATION MAP

COMMERCE CORNER | 2450 SOUTH ATLANTIC BOULEVARD, COMMERCE, CA 90040

BROCHURE | PAGE 8

# **DEMOGRAPHICS MAP & REPORT**

COMMERCE CORNER | 2450 SOUTH ATLANTIC BOULEVARD, COMMERCE, CA 90040

**BROCHURE | PAGE 9** 

| POPULATION           | 1 MILE    | 3 MILES   | 5 MILES   |
|----------------------|-----------|-----------|-----------|
| Total Population     | 11,213    | 291,972   | 813,784   |
| Average Age          | 36.3      | 32.4      | 33.8      |
| Average Age (Male)   | 34.5      | 31.2      | 32.8      |
| Average Age (Female) | 37.8      | 33.5      | 34.9      |
| HOUSEHOLDS & INCOME  | 1 MILE    | 3 MILES   | 5 MILES   |
| Total Households     | 2,967     | 76,917    | 225,421   |
| # of Persons per HH  | 3.8       | 3.8       | 3.6       |
| Average HH Income    | \$65,312  | \$60,139  | \$67,926  |
| Average House Value  | \$396,876 | \$412,616 | \$459,139 |
| RACE                 | 1 MILE    | 3 MILES   | 5 MILES   |
| % White              | 58.5%     | 53.1%     | 48.8%     |
| % Black              | 1.3%      | 1.1%      | 1.7%      |
| % Asian              | 0.7%      | 1.7%      | 6.7%      |
| % Latino             | 95.0%     | 94.8%     | 87%       |
| % American Indian    | 1.6%      | 0.9%      | 1.0%      |
| % Other              | 31.1%     | 34.8%     | 34.6%     |