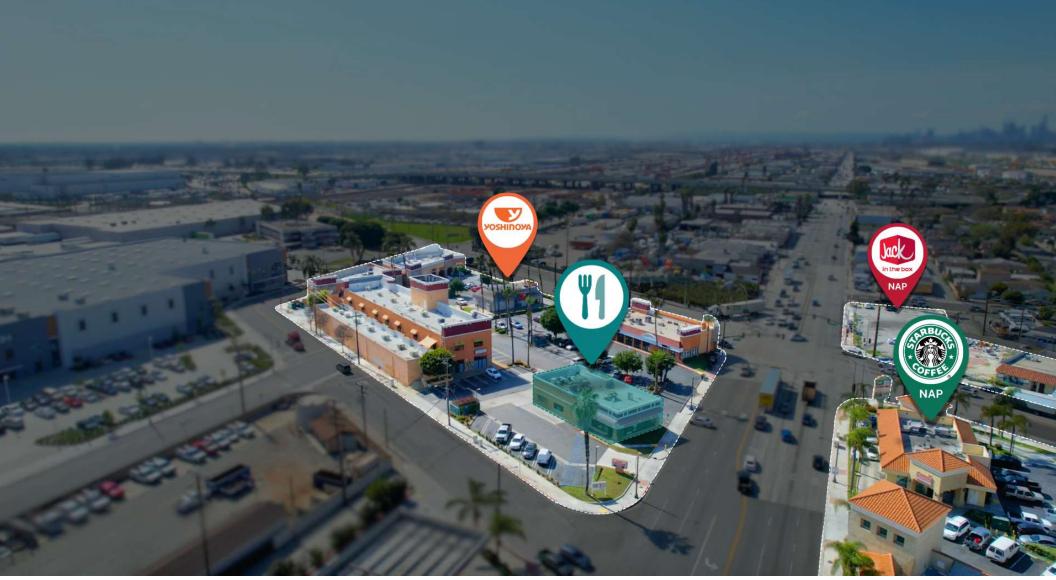

### **PROPERTY DESCRIPTION**

Commerce Corner at 2450 South Atlantic Boulevard in Commerce, CA, offers an exceptional leasing opportunity with a high-profile, freestanding restaurant space featuring drive-thru potential. Positioned directly across from a bustling Starbucks, this prime location benefits from heavy foot and vehicle traffic, making it ideal for food service operators seeking maximum exposure. The property also includes available retail and office space, providing a versatile environment for a mix of businesses looking to capitalize on the vibrant, commercial atmosphere.

### LOCATION DESCRIPTION

Situated at 2450 South Atlantic Boulevard in the heart of Commerce, CA, Commerce Corner is strategically positioned in a high-demand area known for its dynamic mix of businesses and consumer activity. This shopping center enjoys proximity to major thoroughfares and is surrounded by popular retail destinations, ensuring consistent traffic flow and customer engagement. The location's accessibility and visibility make it a premier spot for both established brands and emerging enterprises.

### PROPERTY HIGHLIGHTS

- Prime freestanding restaurant space with drive-thru potential directly across from Starbucks.
- High-traffic location with excellent visibility on South Atlantic Boulevard.
- Versatile leasing options, including additional retail and office spaces available.
- Close proximity to major highways and commerce hubs, driving consistent foot and vehicle traffic.