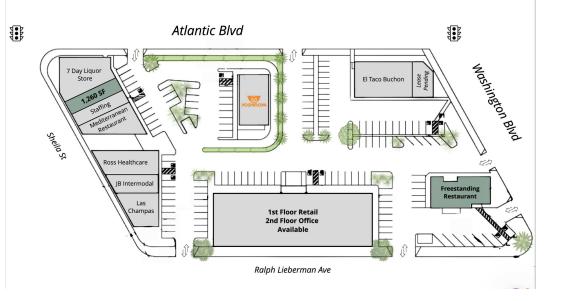

# **LEASE SPACES**

COMMERCE CORNER | 2450 SOUTH ATLANTIC BOULEVARD, COMMERCE, CA 90040

#### AVAILABLE SPACES

CBM1

LEASING

BROKERAGE

INVESTMENTS

| SUITE                  | SIZE (SF)         | LEASE TYPE | LEASE RATE | DESCRIPTION                           |
|------------------------|-------------------|------------|------------|---------------------------------------|
| 2480-103               | 1,260 SF          | NNN        | Negotiable | 2nd Generation Donut Shop             |
| ■ 5210 Washington Blvd | 2,850 SF          | NNN        | Negotiable | Drive Thru Potential                  |
| ■ 2450 1st Floor       | 1,869 - 10,912 SF | NNN        | Negotiable | Prominent 1st Floor Retail Shop Space |
| 2450 2nd Floor         | 782 - 6,606 SF    | NNN        | Negotiable | 2nd Floor Office Space                |