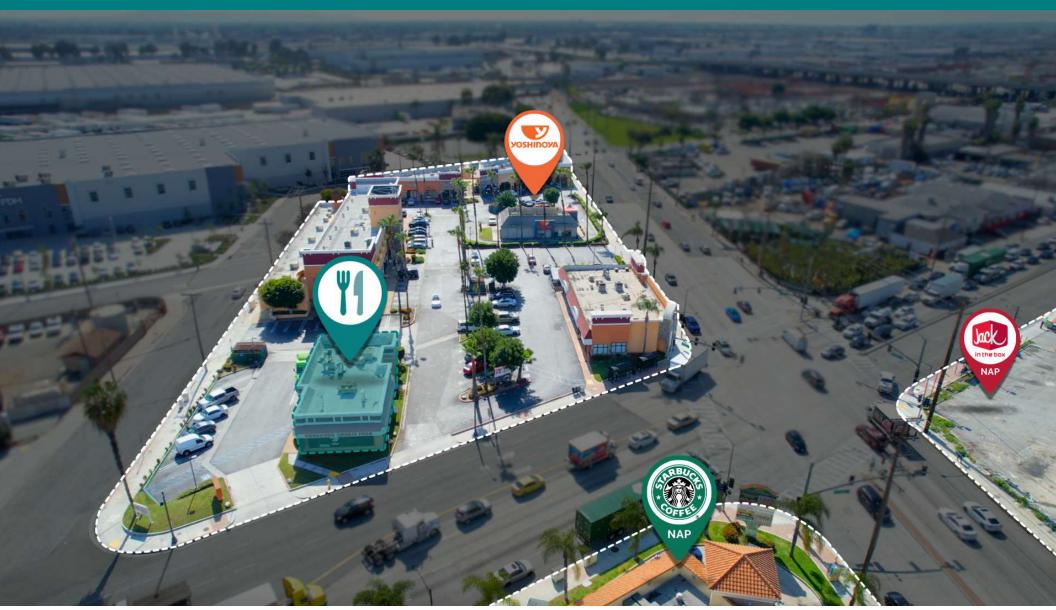

### **PROPERTY DESCRIPTION**

Commerce Corner at 2450 South Atlantic Boulevard in Commerce, CA, offers an exceptional leasing opportunity with a high-profile, freestanding restaurant space featuring drive-thru potential. Positioned directly across from a bustling Starbucks, this prime location benefits from heavy foot and vehicle traffic, making it ideal for food service operators seeking maximum exposure. The property also includes available retail and office space, providing a versatile environment for a mix of businesses looking to capitalize on the vibrant, commercial atmosphere.

### LOCATION DESCRIPTION

Situated at 2450 South Atlantic Boulevard in the heart of Commerce, CA, Commerce Corner is strategically positioned in a high-demand area known for its dynamic mix of businesses and consumer activity. This shopping center enjoys proximity to major thoroughfares and is surrounded by popular retail destinations, ensuring consistent traffic flow and customer engagement. The location's accessibility and visibility make it a premier spot for both established brands and emerging enterprises.

### PROPERTY HIGHLIGHTS

- Prime freestanding restaurant space with drive-thru potential directly across from Starbucks.
- High-traffic location with excellent visibility on South Atlantic Boulevard.
- Versatile leasing options, including additional retail and office spaces available.
- Close proximity to major highways and commerce hubs, driving consistent foot and vehicle traffic.