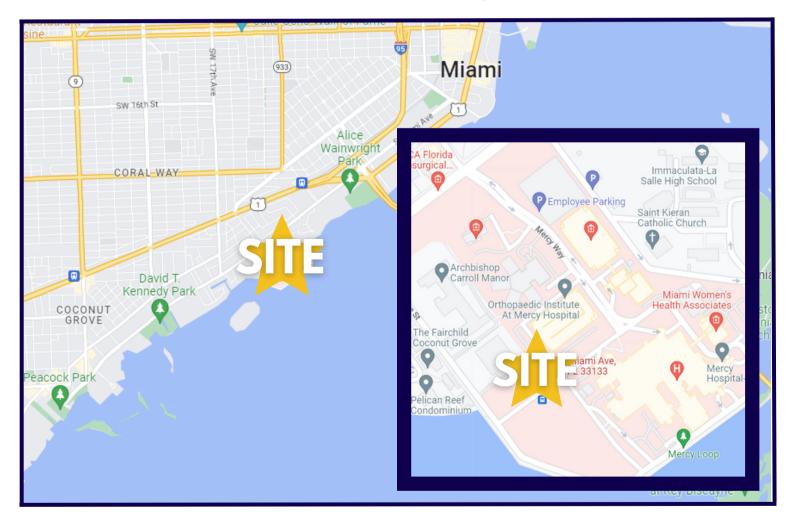

# SITE OVERVIEW

- Class A Medical Office Building with Blue Water Views of Biscayne Bay
- Located on HCA Florida Mercy Hospital Campus
- Onsite Valet & Surface Parking As Well As Covered Patient Drop-Off

- Landlord Provided TI-Allowance
- Custom Design Opportunities Allow for High Ceilings

HOLLADAY PROPERTIES

 Conveniently Located in Coconut Grove and Accessible from Downtown, Coral Gables & Key Biscayne

## **About Mercy Hospital**

- 488-bed Acute Care Facility
- Accredited by the Joint Commission
- Affiliated with 700+ Physicians Representing 27 Medical Specialties
- Serving South Florida's Healthcare Needs for 70 Years

The Mercy Center is a model of medical excellence, offering medical services to South Florida residents such as The Heart Center, the Maternity and Women's Health Center, the Miami Cancer Center, the Minimally Invasive Institute, the Orthopedics Institute, and the Surgical Weight Loss Center. The proximity of the Mercy Medical Arts Building to Mercy Hospital will encourage inter-industry collaboration and referrals amongst campus tenants.