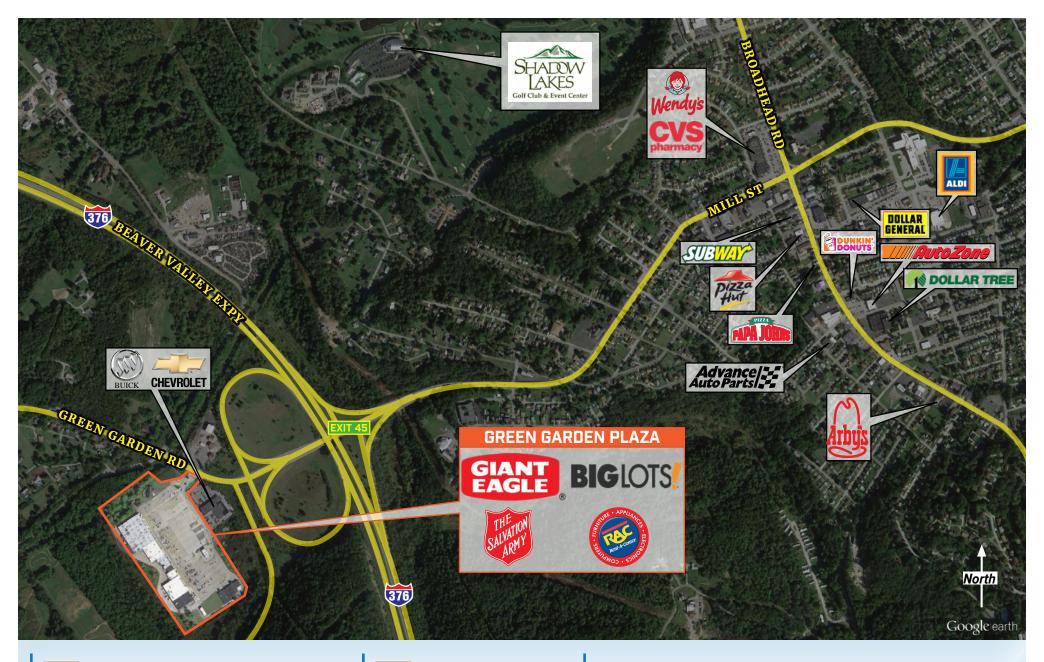

#### LOCATION

»3133 Green Garden Road Aliquippa. PA 15001

### **PROPERTY HIGHLIGHTS**

- » Established community shopping center in Aliquippa, PA; 225,000 FT<sup>2</sup> of GLA
- »Anchored by Giant Eagle and Big Lots
- » Other tenants include The Salvation Army, Rent-A-Center and Keystone Rehabilitation
- » Prominent location near the heavily traveled junction of the Beaver Valley Expressway / I 376 and Green Garden Road; 47,000 Cars Per Day