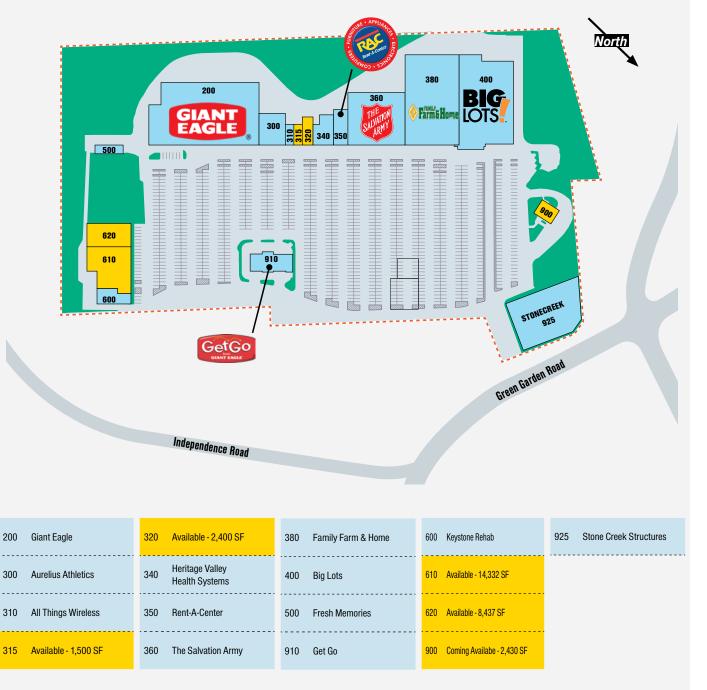

### **PROPERTY HIGHLIGHTS**

- » Established community shopping center in Aliquippa, PA; 225,000 FT<sup>2</sup> of GLA
- »Anchored by Giant Eagle and Big Lots
- » Other tenants include The Salvation Army, Rent-A-Center and Keystone Rehabilitation
- » Prominent location near the heavily traveled junction of the Beaver Valley Expressway / I 376 and Green Garden Road; 47,000 Cars Per Day

### **LEASING OPPORTUNITIES**

- »Retail space available from 1,500 SF 2,400 SF
- » Office/Retail space available from 8,437 SF 22,769 SF
- »Free standing building 2,430 SF