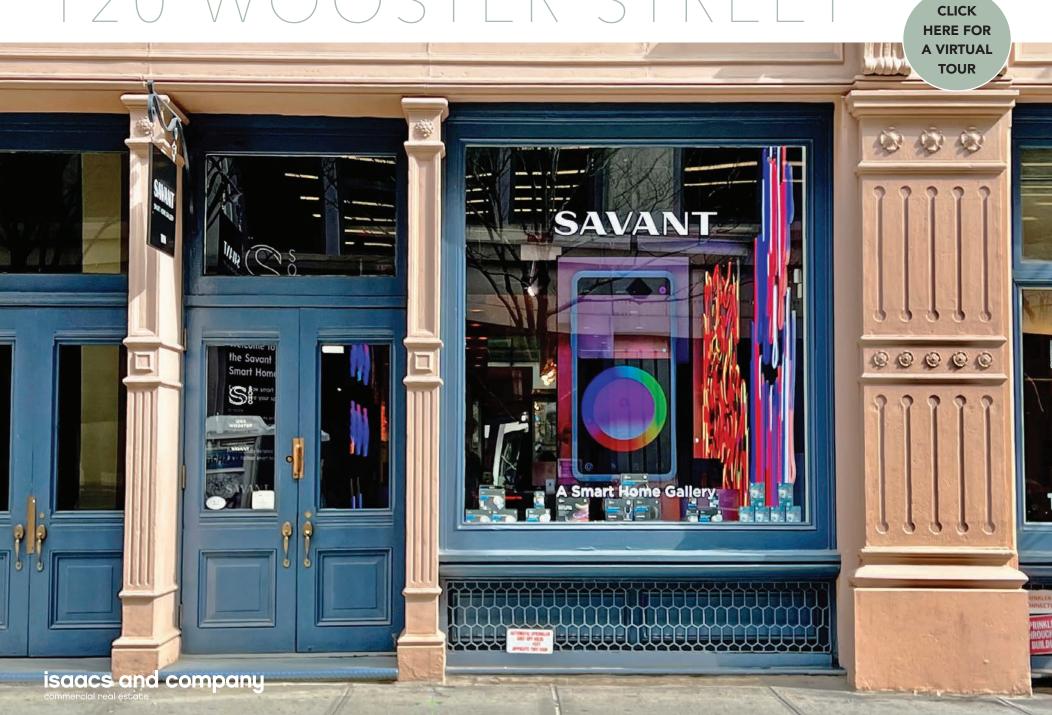

## 120 WOOSTER STREET

**LOCATION** Between Prince & Spring Streets

AREA (approx.) Ground 2,200 SF

Lower Level 1,500 SF

POSSESSION January 26, 2025

FRONTAGE 16'

**CEILING HEIGHT** Ground 13' 10"

Lower Level 9' 8"

**COMMENTS** • Open layout with skylights and windows in the

rear of the ground floor and lower level

• Footsteps from Prince Street

NEIGHBORS INCLUDE Canada Goose, Tiffany & Co., Woolrich,

Chanel, Ray-Ban, Rossignol, Mackage,

The Real Real, Céline, and Gucci

WOOSTER STREET