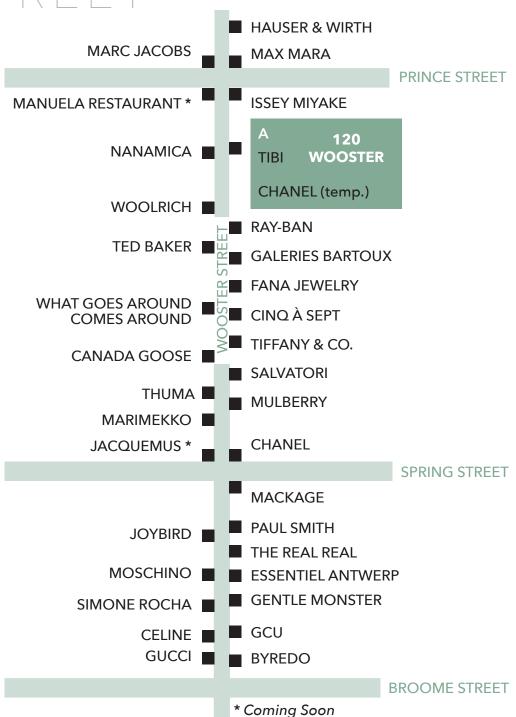

**COMMENTS** • Open layout with skylights and windows in the

rear of the ground floor and lower level

• Footsteps from Prince Street

NEIGHBORS INCLUDE Canada Goose, Tiffany & Co., Woolrich,

Chanel, Ray-Ban, Rossignol, Mackage,

The Real Real, Céline, and Gucci

WOOSTER STREET