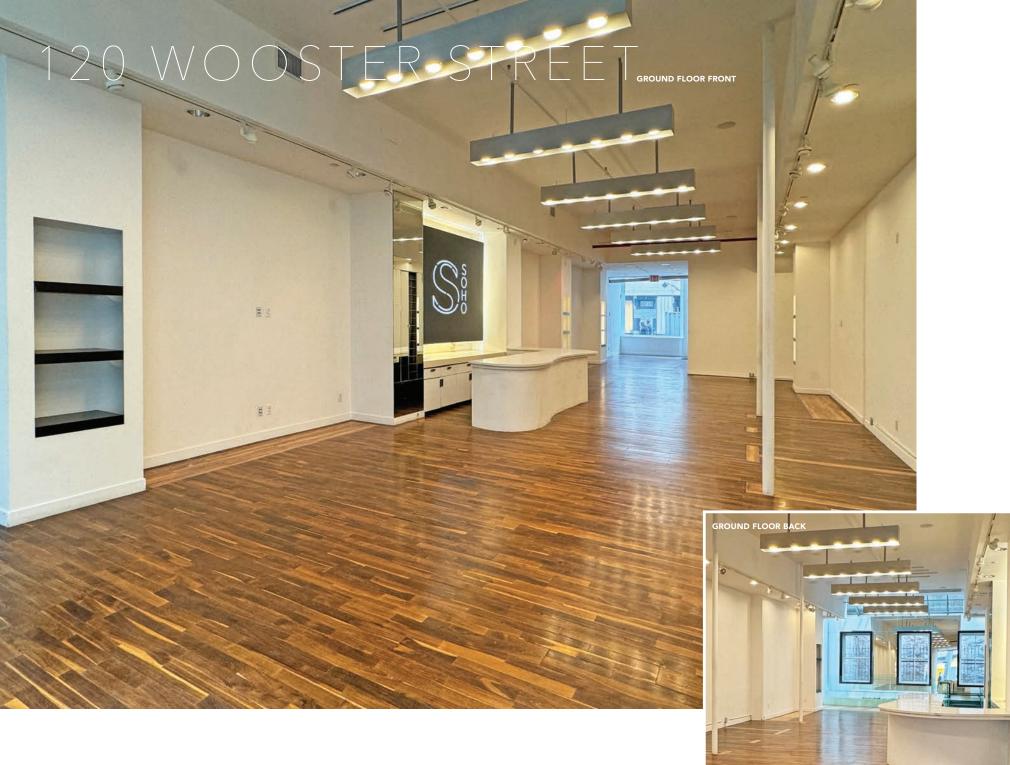

## 120 WOOSTER STREET

**LOCATION** Between Prince & Spring Streets

AREA (approx.) Ground 2,200 SF

Lower Level 1,500 SF

POSSESSION January 26, 2025

FRONTAGE 16'

**CEILING HEIGHT** Ground 13' 10"

Lower Level 9' 8"

**COMMENTS** • Open layout with skylights and windows in the

rear of the ground floor and lower level

• Footsteps from Prince Street

NEIGHBORS INCLUDE Canada Goose, Tiffany & Co., Woolrich,

Chanel, Ray-Ban, Rossignol, Mackage,