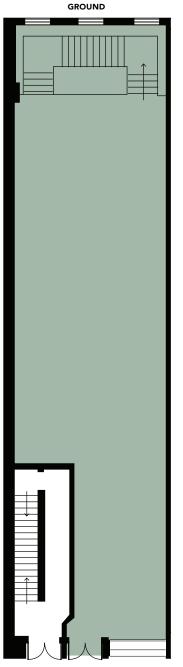

## 120 WOOSTER STREET

**LOCATION** Between Prince & Spring Streets

AREA (approx.) Ground 2,200 SF

Lower Level 1,500 SF

POSSESSION January 26, 2025

FRONTAGE 16'

**CEILING HEIGHT** Ground 13' 10"

Lower Level 9' 8"

**COMMENTS** • Open layout with skylights and windows in the

rear of the ground floor and lower level

• Footsteps from Prince Street

NEIGHBORS INCLUDE Canada Goose, Tiffany & Co., Woolrich,

Chanel, Ray-Ban, Rossignol, Mackage,