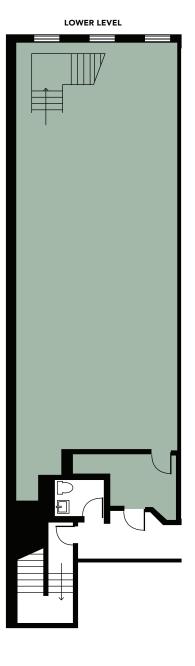

## 120 WOOSTER STREET

**LOCATION** Between Prince & Spring Streets

AREA (approx.) Ground 2,200 SF

Lower Level 1,500 SF

POSSESSION January 26, 2025

FRONTAGE 16'

**CEILING HEIGHT** Ground 13' 10"

Lower Level 9' 8"

**COMMENTS** • Open layout with skylights and windows in the

rear of the ground floor and lower level

• Footsteps from Prince Street

NEIGHBORS INCLUDE Canada Goose, Tiffany & Co., Woolrich,

Chanel, Ray-Ban, Rossignol, Mackage,