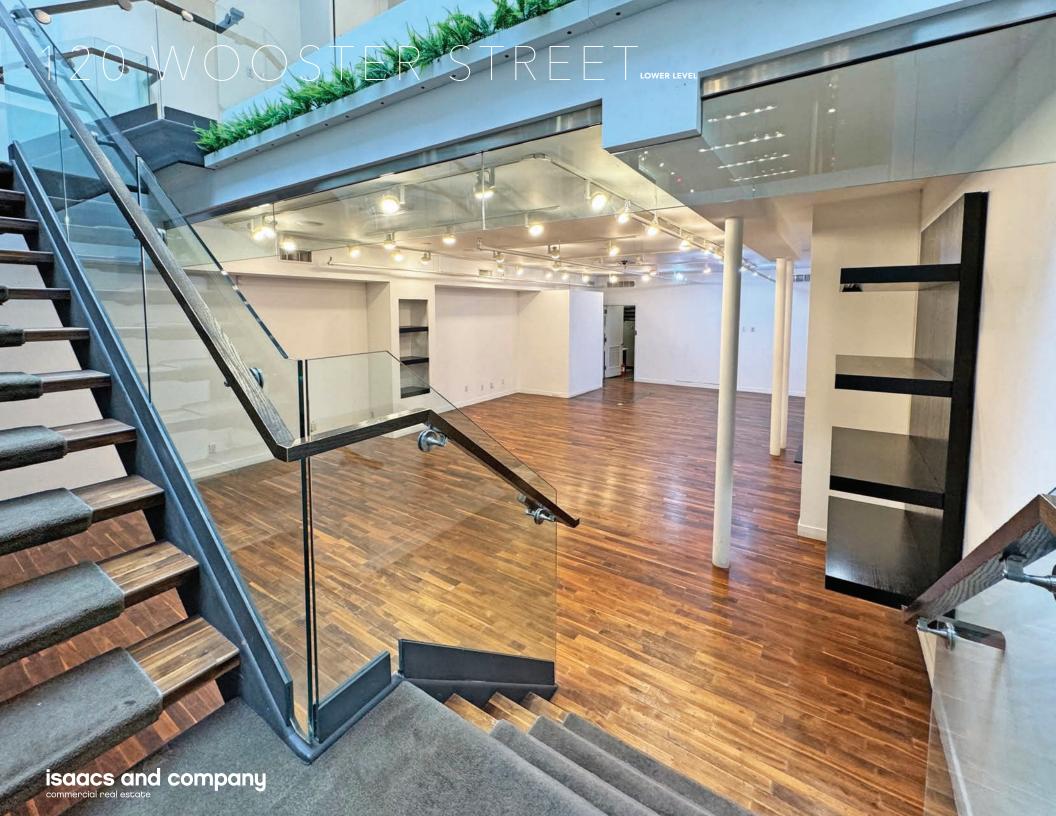

## 120 WOOSTER STREET

**LOCATION** Between Prince & Spring Streets

AREA (approx.) Ground 2,200 SF

Lower Level 1,500 SF

POSSESSION January 26, 2025

FRONTAGE 16'

**CEILING HEIGHT** Ground 13' 10"

Lower Level 9' 8"

**COMMENTS** • Open layout with skylights and windows in the

rear of the ground floor and lower level

• Footsteps from Prince Street

NEIGHBORS INCLUDE Canada Goose, Tiffany & Co., Woolrich,

Chanel, Ray-Ban, Rossignol, Mackage,