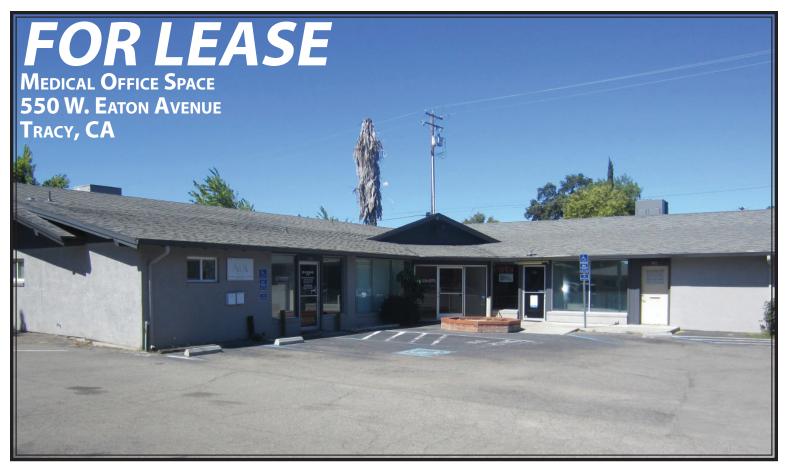

## **SPACE AVAILABLE:**

±1,200 SF; includes three exam rooms, reception area and one restroom.

## **FEATURES:**

- Across the street from Sutter Tracy Community Hospital
- 24/7/365 building access
- Ample on-site parking
- Close proximity to Downtown Tracy and numerous retail amenities in the immediate vicinity
- Zoned MO (Medical Office-City of Tracy)