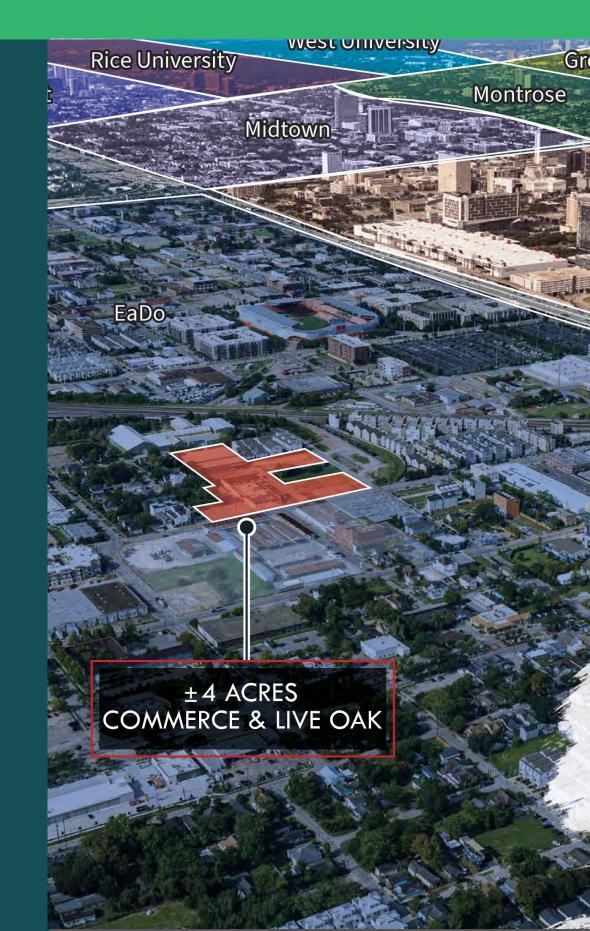

# LESS THAN ONE MILE EAST OF DOWNTOWN HOUSTON WITHIN HISTORIC SECOND WARD.

#### LOCATION DETAILS:

- WITHIN A FEDERALLY-DESIGNATED QUALIFIED OPPORTUNITY ZONE
- HISTORICALLY NON-FLOODING
  AREA

#### SURROUNDING AREA:

- ONE BLOCK NORTH OF THE
  METRO RAIL GREEN LINE
- ONE MILE WEST OF THE PLANT
  IN SECOND WARD DEVELOPMENT
- TWO BLOCKS SOUTH OF THE
  ESPLANADE ON NAVIGATION