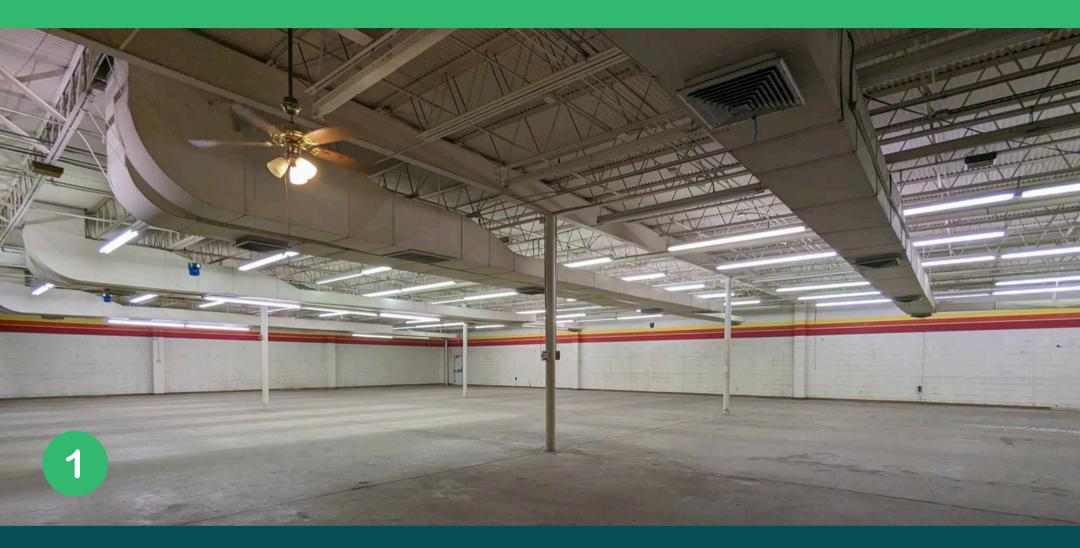

### 28K+ SQUARE FEET OF COMBINED Concept Neighborhood OPEN FLOOR AND PRIVATE OFFICE SPACE

## "REMARKABLY TURN-KEY WHEN COMPARED TO OTHER WAREHOUSE PROPERTIES IN THE AREA."