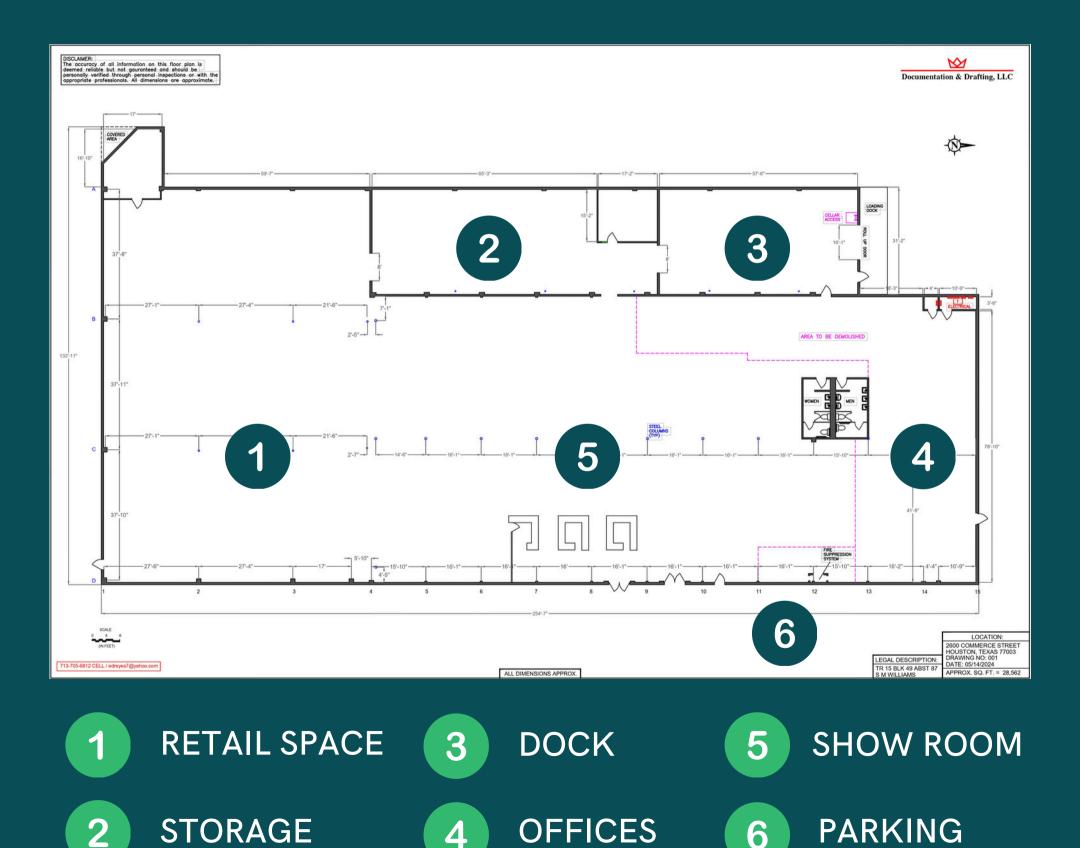

### 28K+ SQUARE FEET OF COMBINED Concept Neighborhood OPEN FLOOR AND PRIVATE OFFICE SPACE

## 38K+ SQUARE FEET OF OPEN FLOOR WAREHOUSE SPACE

**RETAIL SPACE** 

6

WAREHOUSE

7