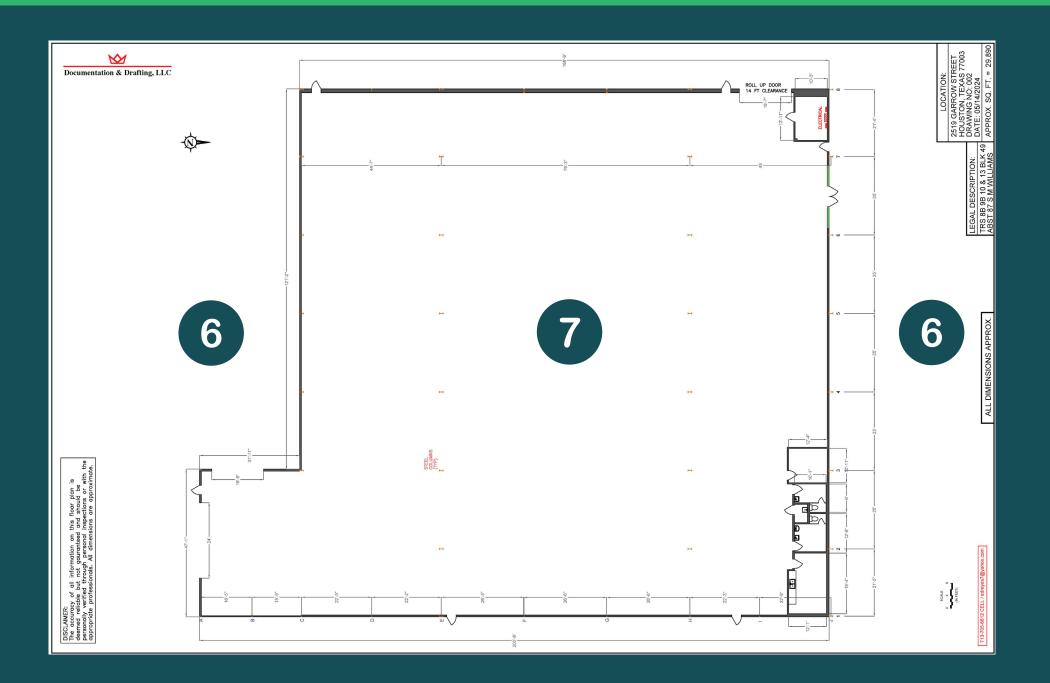

## 38K+ SQUARE FEET OF OPEN FLOOR WAREHOUSE SPACE

**RETAIL SPACE** 

6

WAREHOUSE

7