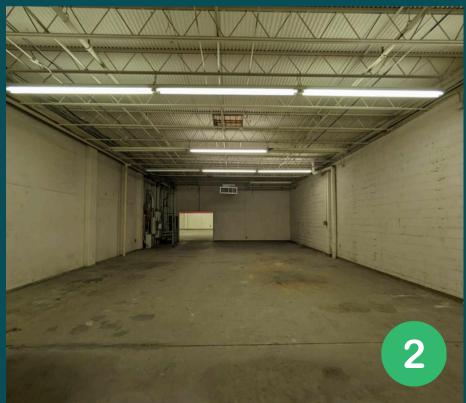

## 38K+ SQUARE FEET OF OPEN FLOOR WAREHOUSE SPACE

**RETAIL SPACE** 

6

WAREHOUSE

7

## "REMARKABLY TURN-KEY WHEN COMPARED TO OTHER WAREHOUSE PROPERTIES IN THE AREA."