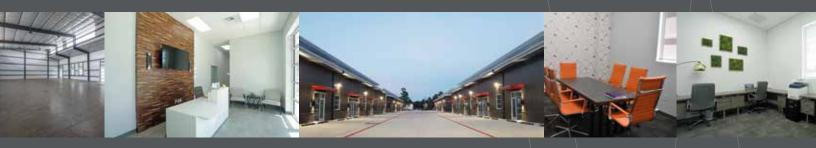

#### Warehouse Highlights

- Ample Storage Space
- Insulated 12 FT Rolling Door
- Warehouse Height 29 FT
- Shared Forklift Included
- Fire Sprinkler System
- Insulated Warehouse Space
- 4 FT Raised Loading Dock
- Rack System\*
- A/C in Warehouse\*

### Office Highlights

- Reception Area
- **ADA Compliant Restroom**
- Coffee Station
- Double-Pane Insulated Windows
- Ceiling Height 22 FT
- High Quality 8 FT Solid Interiors Doors
- Smart Led Lighting
- Motion Sensor Light Switches
- Google Nest Smart A/C Nest Thermostats
- Skylight on Warehouse
- All Furnished \*
- Direct Access to Warehouse