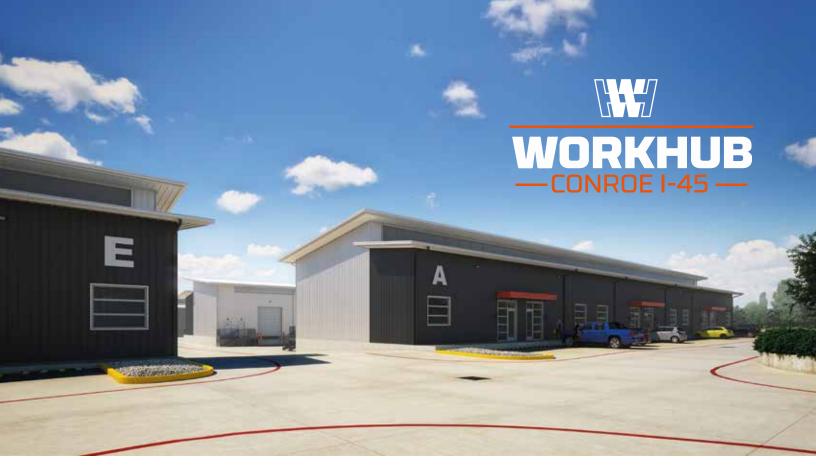

# **Business Park**

TAKE YOUR BUSINESS TO THE NEXT LEVEL FLEX SPACES FOR YOUR BUSINESS

OFFICE / WAREHOUSE SPACES FOR LEASE

Workhub **CONROE I-45 Business Park** is more than just a typical warehouse. We provide a unique concept of Office + Warehouse spaces designed to support the growth of your business. Our offerings include various amenities aimed at helping your business thrive.

### Industrial Flex Spaces from 1,978 SF

Workhub's Conroe I-45 Business Park offers a new concept of flexible, dry and level dock high warehouses spaces with access to loading docks, forklifts, and pallet jaks, all in one place, at your service.

Strategically located in **1030 Outpost Dr, Cornoe, TX** the business park brings direct access to I-45.

By joining **Workhub**, you not only secure a physical space for your operations but also gain access to a supportive community that shares your drive for success. Our goal is to provide an environment that nurtures innovation, fosters connections, and empowers your business to thrive. Join us today!