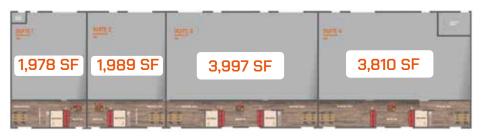

Raised Loading Dock
- Rack System\*
- A/C in Warehouse\*

### Office Highlights

- Reception Area
- **ADA Compliant Restroom**
- Coffee Station
- Double-Pane Insulated Windows
- Ceiling Height 22 FT
- High Quality 8 FT Solid Interiors Doors
- Smart Led Lighting
- Motion Sensor Light Switches
- Google Nest Smart A/C Nest Thermostats
- Skylight on Warehouse
- All Furnished \*
- Direct Access to Warehouse





#### **WORKHUB MEMBER BENEFITS**



Mentorships & Connections



**Workhub Community** Networking Events



Venture Capital Opportunities



Accelerator Opportunities



**Promote Cross Selling** Between Members



Entrepreneurial **Environment** 



**Shared Forklift** Available at No Extra Cost







Ready to Use Spaces





## **LAYOUTS**

## Building A, B, D



## **Building C**



## **Building E**



## TAKE YOUR BUSINESS TO THE NEXT LEVEL FLEX SPACES FOR YOUR BUSINESS

OFFICE / WAREHOUSE SPACES FOR LEASE



### **NEW LOCATIONS COMING SOON**









331 Corporate Woods Dr, Suite F-1, Magnolia, TX 77354

(832) 521-5404 (833) Go-Workhub leasing@workhubusa.com **WORKHUB** 

READY. SET. GROW.