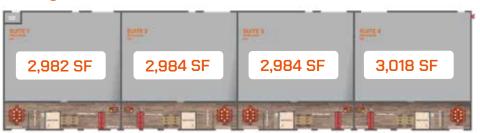

arehouse Space
- 4 FT Raised Loading Dock
- Rack System\*
- A/C in Warehouse\*

### Office Highlights

- Reception Area
- **ADA Compliant Restroom**
- Coffee Station
- Double-Pane Insulated Windows
- Ceiling Height 22 FT
- High Quality 8 FT Solid Interiors Doors
- Smart Led Lighting
- Motion Sensor Light Switches
- Google Nest Smart A/C Nest Thermostats
- Skylight on Warehouse
- All Furnished \*
- Direct Access to Warehouse





#### **WORKHUB MEMBER BENEFITS**



Mentorships & Connections



**Workhub Community** Networking Events



Venture Capital Opportunities



Accelerator Opportunities



**Promote Cross Selling** Between Members



Entrepreneurial **Environment** 



**Shared Forklift** Available at No Extra Cost







Ready to Use Spaces





## **LAYOUTS**

## Building A, B, D



## **Building C**



## **Building E**



## TAKE YOUR BUSINESS TO THE NEXT LEVEL FLEX SPACES FOR YOUR BUSINESS

OFFICE / WAREHOUSE SPACES FOR LEASE



### **NEW LOCATIONS COMING SOON**









331 Corporate Woods Dr, Suite F-1, Magnolia, TX 77354

(832) 521-5404 (833) Go-Workhub leasing@workhubusa.com **WORKHUB** 

READY. SET. GROW.