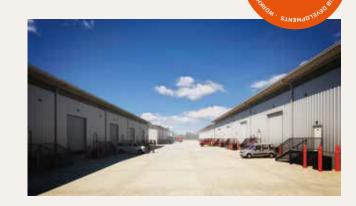

# **Business Park**

TAKE YOUR BUSINESS TO THE NEXT LEVEL FLEX SPACES FOR YOUR BUSINESS

OFFICE / WAREHOUSE SPACES FOR LEASE

Workhub **CONROE I-45 Business Park** is more than just a typical warehouse. We provide a unique concept of Office + Warehouse spaces designed to support the growth of your business. Our offerings include various amenities aimed at helping your business thrive.

### Industrial Flex Spaces from 1,978 SF

Workhub's Conroe I-45 Business Park offers a new concept of flexible, dry and level dock high warehouses spaces with access to loading docks, forklifts, and pallet jaks, all in one place, at your service.

Strategically located in **1030 Outpost Dr, Cornoe, TX** the business park brings direct access to I-45.

By joining **Workhub**, you not only secure a physical space for your operations but also gain access to a supportive community that shares your drive for success. Our goal is to provide an environment that nurtures innovation, fosters connections, and empowers your business to thrive. Join us today!