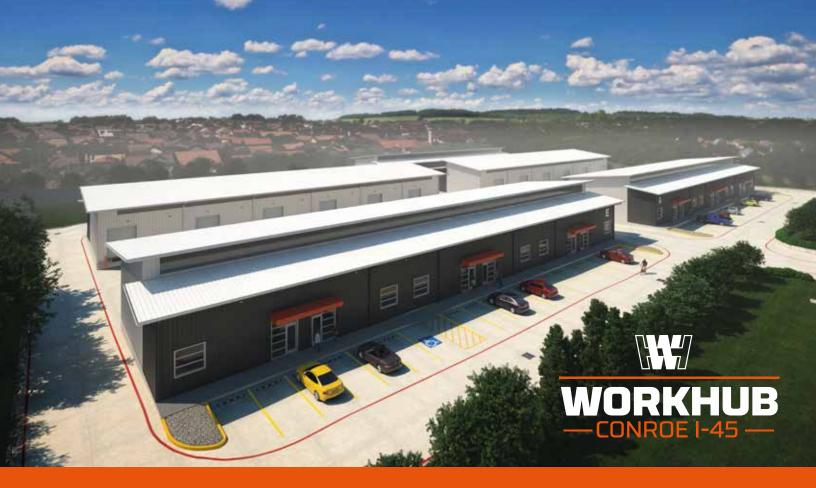

# **Business Park**

TAKE YOUR BUSINESS TO THE NEXT LEVEL FLEX SPACES FOR YOUR BUSINESS

OFFICE / WAREHOUSE SPACES FOR LEASE

Workhub **CONROE I-45 Business Park** is more than just a typical warehouse. We provide a unique concept of Office + Warehouse spaces designed to support the growth of your business. Our offerings include various amenities aimed at helping your business thrive.

### Industrial Flex Spaces from 1,978 SF

Workhub's Conroe I-45 Business Park offers a new concept of flexible, dry and level dock high warehouses spaces with access to loading docks, forklifts, and pallet jaks, all in one place, at your service.

Strategically located in **1030 Outpost Dr, Cornoe, TX** the business park brings direct access to I-45.

By joining **Workhub**, you not only secure a physical space for your operations but also gain access to a supportive community that shares your drive for success. Our goal is to provide an environment that nurtures innovation, fosters connections, and empowers your business to thrive. Join us today!