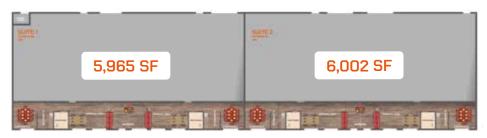

- Rack System\*
- A/C in Warehouse\*

### Office Highlights

- Reception Area
- **ADA Compliant Restroom**
- Coffee Station
- Double-Pane Insulated Windows
- Ceiling Height 22 FT
- High Quality 8 FT Solid Interiors Doors
- Smart Led Lighting
- Motion Sensor Light Switches
- Google Nest Smart A/C Nest Thermostats
- Skylight on Warehouse
- All Furnished \*
- Direct Access to Warehouse





#### **WORKHUB MEMBER BENEFITS**



Mentorships & Connections



**Workhub Community** Networking Events



Venture Capital Opportunities



Accelerator Opportunities



**Promote Cross Selling** Between Members



Entrepreneurial **Environment** 



**Shared Forklift** Available at No Extra Cost







Ready to Use Spaces





## **LAYOUTS**

## Building A, B, D



## **Building C**



## **Building E**



## TAKE YOUR BUSINESS TO THE NEXT LEVEL FLEX SPACES FOR YOUR BUSINESS

OFFICE / WAREHOUSE SPACES FOR LEASE



### **NEW LOCATIONS COMING SOON**









331 Corporate Woods Dr, Suite F-1, Magnolia, TX 77354

(832) 521-5404 (833) Go-Workhub leasing@workhubusa.com **WORKHUB** 

READY. SET. GROW.