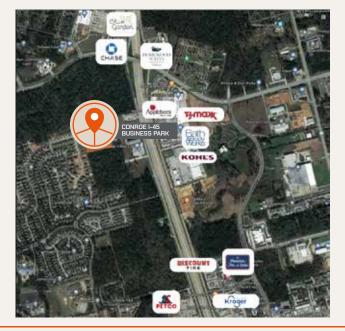

Strategically located in **1030 Outpost Dr, Cornoe, TX** the business park brings direct access to I-45.

By joining **Workhub**, you not only secure a physical space for your operations but also gain access to a supportive community that shares your drive for success. Our goal is to provide an environment that nurtures innovation, fosters connections, and empowers your business to thrive. Join us today!

### LOCATION

1030 Outpost Dr. Conroe, TX 77304