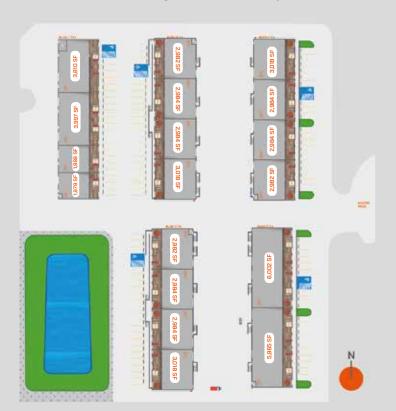

# **Business Park**



TAKE YOUR BUSINESS TO THE NEXT LEVEL FLEX SPACES FOR YOUR BUSINESS

OFFICE / WAREHOUSE SPACES FOR LEASE





Workhub **CONROE I-45 Business Park** is more than just a typical warehouse. We provide a unique concept of Office + Warehouse spaces designed to support the growth of your business. Our offerings include various amenities aimed at helping your business thrive.

### Industrial Flex Spaces from 1,978 SF



Workhub's Conroe I-45 Business Park offers a new concept of flexible, dry and level dock high warehouses spaces with access to loading docks, forklifts, and pallet jaks, all in one place, at your service.

Strategically located in **1030 Outpost Dr, Cornoe, TX** the business park brings direct access to I-45.

By joining **Workhub**, you not only secure a physical space for your operations but also gain access to a supportive community that shares your drive for success. Our goal is to provide an environment that nurtures innovation, fosters connections, and empowers your business to thrive. Join us today!







### LOCATION

1030 Outpost Dr. Conroe, TX 77304



#### Warehouse Highlights

- Ample Storage Space
- Insulated 12 FT Rolling Door
- Warehouse Height 29 FT
- Shared Forklift Inc