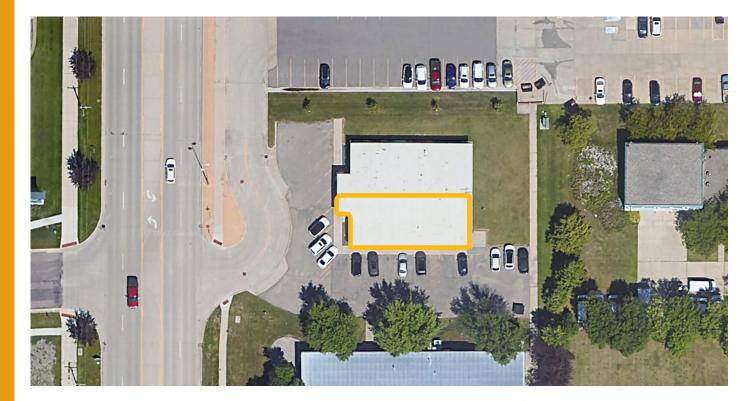

# N. UNIVERSITY OFFICE SPACE

2201 N. UNIVERSITY DR., FARGO, ND 58102

## **N. UNIVERSITY OFFICE SPACE** 2201 N. UNIVERSITY DR., FARGO, ND 58102