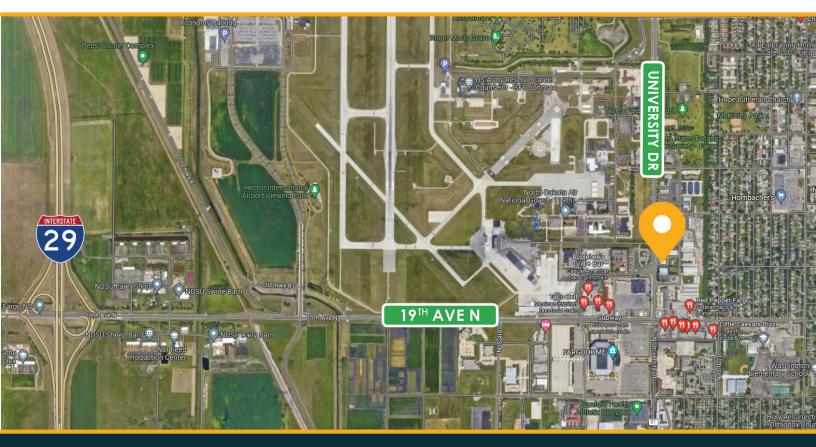

# N. UNIVERSITY OFFICE SPACE

2201 N. UNIVERSITY DR., FARGO, ND 58102

## **N. UNIVERSITY OFFICE SPACE** 2201 N. UNIVERSITY DR., FARGO, ND 58102