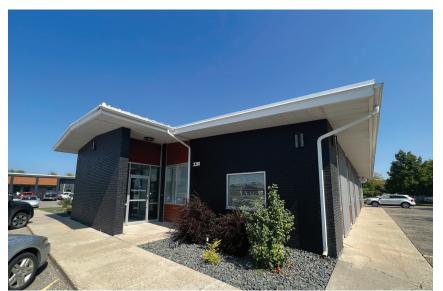

# N. UNIVERSITY DR., FARGO, ND 58102

# OFFICE SPACE IN NORTH FARGO

Space Available: 1,435 SF Monthly Rent: \$1,600 \*Utilities paid by Landlord!!

# N. UNIVERSITY OFFICE SPACE

2201 N. UNIVERSITY DR., FARGO, ND 58102