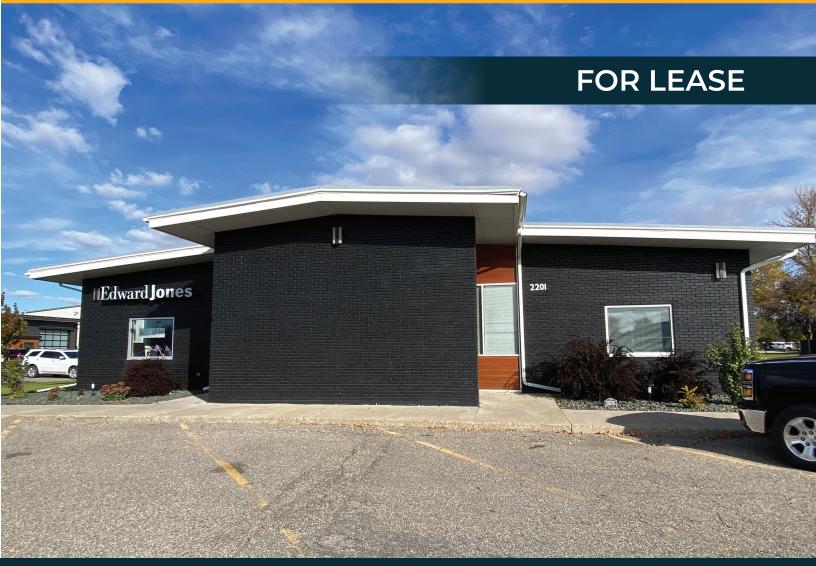

# N. UNIVERSITY DR., FARGO, ND 58102

# OFFICE SPACE IN NORTH FARGO

Space Available: 1,435 SF Monthly Rent: \$1,600 \*Utilities paid by Landlord!!

# N. UNIVERSITY OFFICE SPACE

2201 N. UNIVERSITY DR., FARGO, ND 58102

#### **PROPERTY DESCRIPTION:**

Office space for sublease in North Fargo, just off University Drive. Includes shared restrooms, three assigned parking spots and five customer spots.

Gross lease in place - heat, electrical, A/C, sewer, water, garbage and internet included in monthly rent!