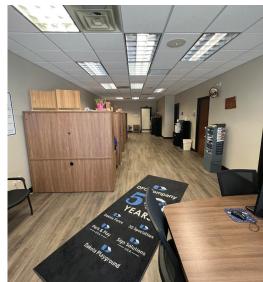

#### **PROPERTY DESCRIPTION:**

Office space for sublease in North Fargo, just off University Drive. Includes shared restrooms, three assigned parking spots and five customer spots.

Gross lease in place - heat, electrical, A/C, sewer, water, garbage and internet included in monthly rent!