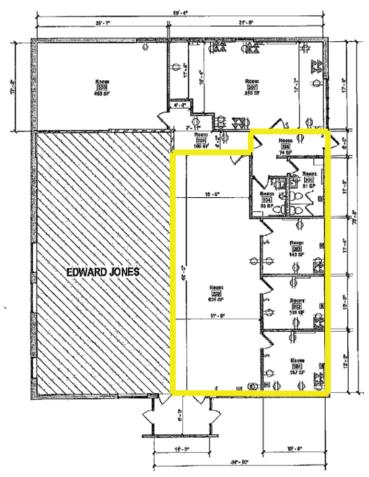

PENSES

Janitorial Phone

#### **PROPERTY DESCRIPTION:**

Office space for sublease in North Fargo, just off University Drive. Includes shared restrooms, three assigned parking spots and five customer spots.

Gross lease in place - heat, electrical, A/C, sewer, water, garbage and internet included in monthly rent!

This information has been secured from sources we believe to be reliable, but we make no representation or warranties, expressed or implied, as to the accuracy of the information. Interested parties should conduct their own independent investigations and rely only on those results.



Brett Saladin | 701.893.2830 | brett.saladin@goldmark.com

Patrick Vesey | 701.239.5840 | patrick.vesey@goldmark.com

## **N. UNIVERSITY OFFICE SPACE** 2201 N. UNIVERSITY DR., FARGO, ND 58102







# FLOORPLAN

## **N. UNIVERSITY OFFICE SPACE** 2201 N. UNIVERSITY DR., FARGO, ND 58102