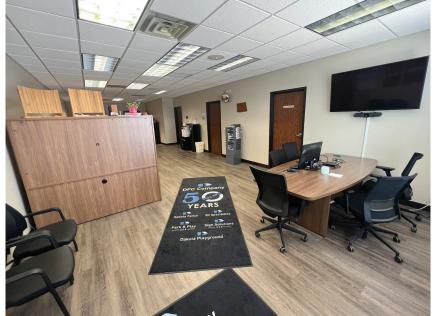

#### **PROPERTY DESCRIPTION:**

Office space for sublease in North Fargo, just off University Drive. Includes shared restrooms, three assigned parking spots and five customer spots.

Gross lease in place - heat, electrical, A/C, sewer, water, garbage and internet included in monthly rent!