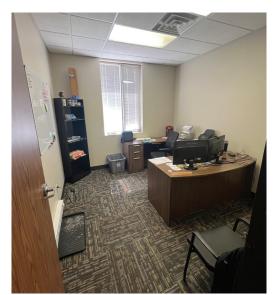

#### **PROPERTY DESCRIPTION:**

Office space for sublease in North Fargo, just off University Drive. Includes shared restrooms, three assigned parking spots and five customer spots.

Gross lease in place - heat, electrical, A/C, sewer, water, garbage and internet included in monthly rent!