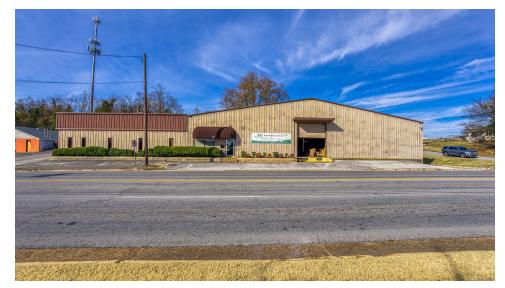

#### **PROPERTY OVERVIEW**

425 Veterans Drive is a heated 18,000 SF warehouse building situated on 0.54 acres of land near downtown Florence. The original 12,000 SF warehouse was built in 1968; in 1990, the building was expanded to its current 18,000 SF footprint. The building is accessible via two loading docks and a drive-level door. The building also features office space, a sales counter, and loft storage. Please contact listing broker about additional parking available on an adjacent parcel owned by a relative of the current owner. The property is located at the northwest corner of Veterans Drive and S. Poplar Street and offers convenient access to Colbert and Lauderdale Counties. The building is currently leased on a month-to-month basis, but tenant's occupancy can be terminated with thirty-days' notice in favor of a new long term lease or purchase contract.