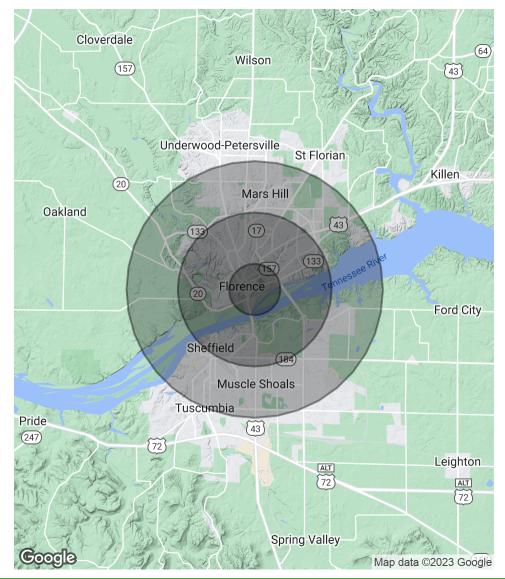

## DEMOGRAPHICS MAP & REPORT

| POPULATION           | 1 MILE | <b>3 MILES</b> | 5 MILES |
|----------------------|--------|----------------|---------|
| Total Population     | 4,877  | 31,985         | 63,313  |
| Average Age          | 33.3   | 34.9           | 37.8    |
| Average Age (Male)   | 34.1   | 33.9           | 36.6    |
| Average Age (Female) | 34.7   | 37.9           | 41.1    |

| HOUSEHOLDS & INCOME | 1 MILE    | <b>3 MILES</b> | 5 MILES   |
|---------------------|-----------|----------------|-----------|
| Total Households    | 2,598     | 16,831         | 32,164    |
| # of Persons per HH | 1.9       | 1.9            | 2.0       |
| Average HH Income   | \$31,472  | \$40,059       | \$47,268  |
| Average House Value | \$156,796 | \$119,358      | \$148,550 |