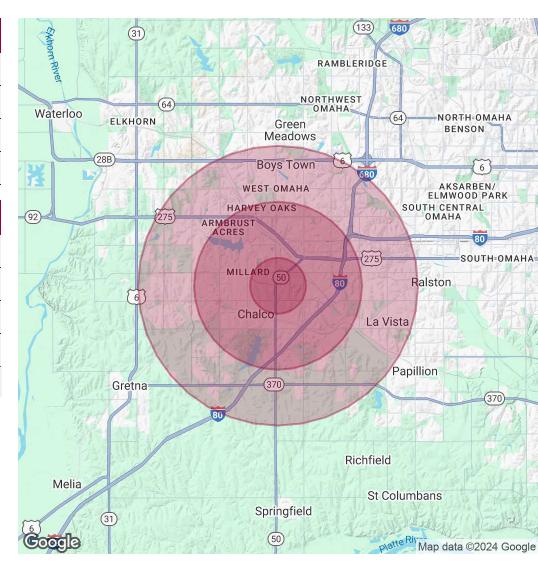

| POPULATION           | 1 MILE | 3 MILES | 5 MILES |
|----------------------|--------|---------|---------|
| Total Population     | 14,166 | 76,957  | 175,887 |
| Average Age          | 34.3   | 35.6    | 36.3    |
| Average Age (Male)   | 33.6   | 34.2    | 34.9    |
| Average Age (Female) | 35.2   | 36.6    | 37.5    |

| HOUSEHOLDS & INCOME | 1 MILE    | 3 MILES   | 5 MILES   |
|---------------------|-----------|-----------|-----------|
| Total Households    | 5,439     | 29,398    | 66,944    |
| # of Persons per HH | 2.6       | 2.6       | 2.6       |
| Average HH Income   | \$71,677  | \$81,285  | \$90,603  |
| Average House Value | \$159,415 | \$173,923 | \$197,553 |