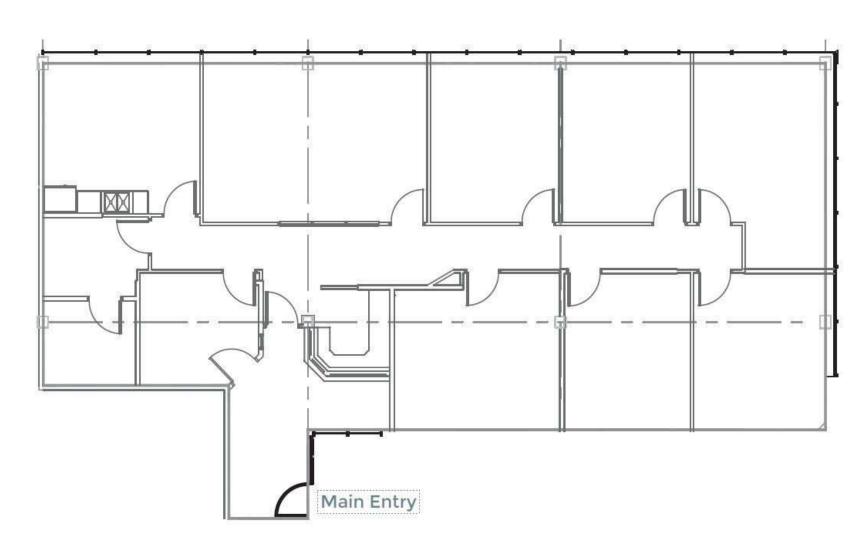

#### PROPERTY HIGHLIGHTS

- Abundant parking
- Updates to common areas

| OFFERING SUMMARY                   |                     |
|------------------------------------|---------------------|
| Lease Rate:                        | \$12.00 SF/yr (NNN) |
| NNN Expenses (includes utilities): | \$8.50 p.s.f.       |
| Available SF:                      | 3,424 SF            |
| Building Size:                     | 19,850 SF           |