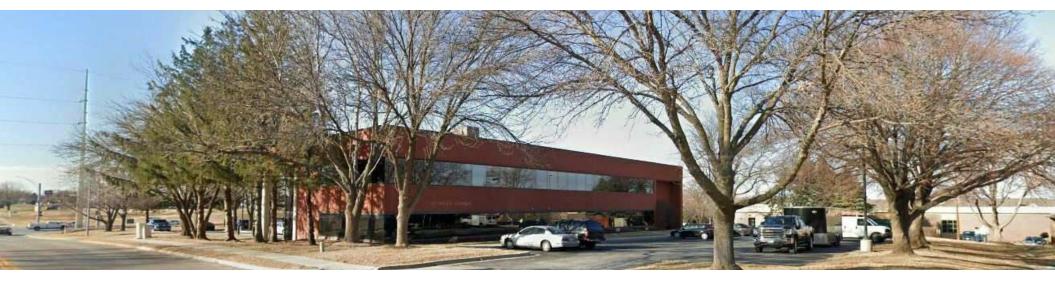

#### PROPERTY DESCRIPTION

This property is a clean and efficient office setting with modern common area updates. Beautiful brick and glass building with abundant parking on east and west side of property. Property is locally owned and managed.

#### LOCATION DESCRIPTION

Located the northeast corner of 144th & "Y" Street, with great monument visibility to 144th St. Easy access to interstate via 144th St or Millard Ave. Close to many dining options and a Hy-Vee grocery store.