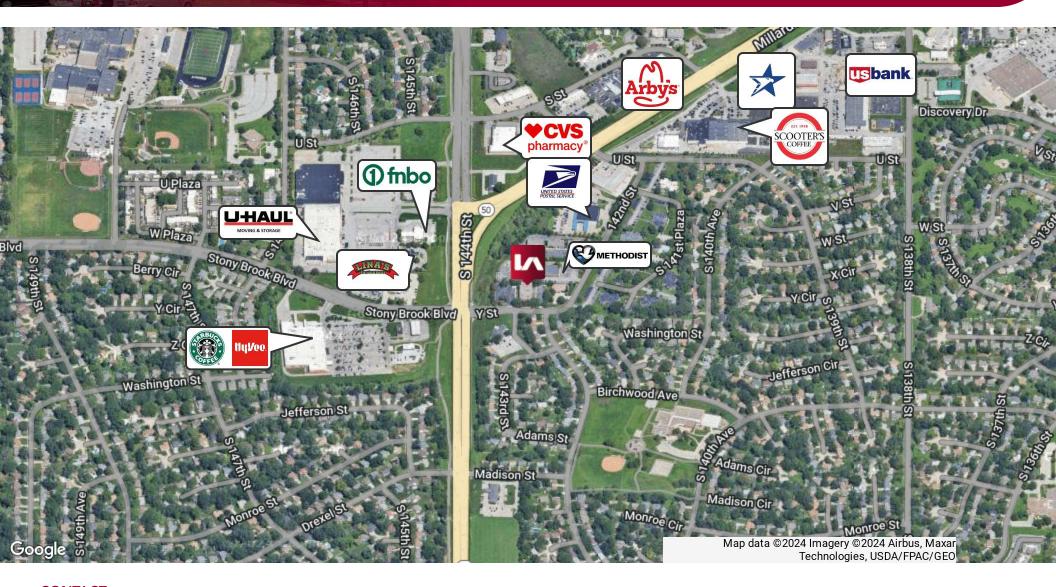

#### LOCATION DESCRIPTION

Located the northeast corner of 144th & "Y" Street, with great monument visibility to 144th St. Easy access to interstate via 144th St or Millard Ave. Close to many dining options and a Hy-Vee grocery store.