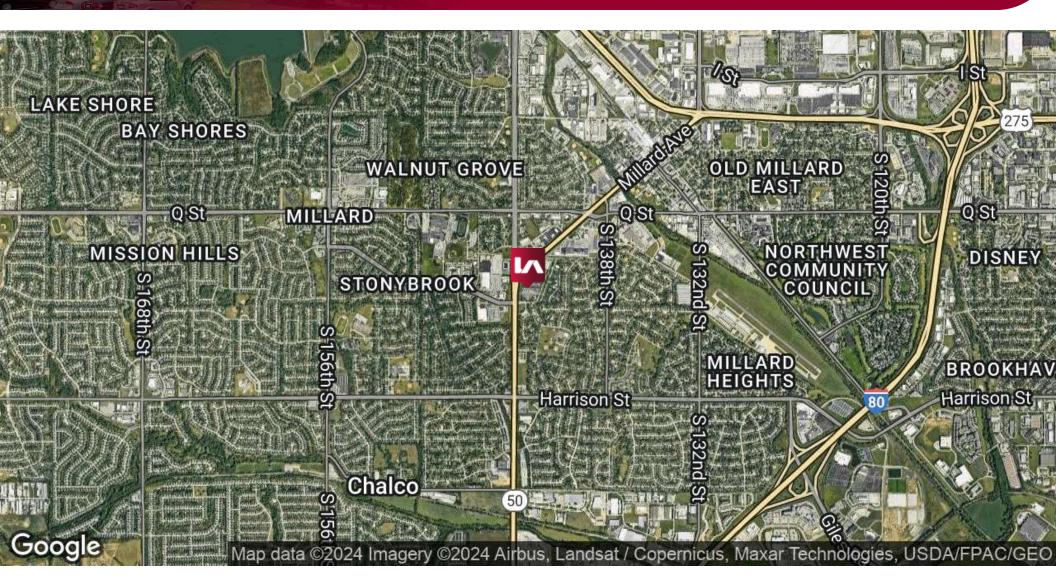

#### LOCATION DESCRIPTION

Located the northeast corner of 144th & "Y" Street, with great monument visibility to 144th St. Easy access to interstate via 144th St or Millard Ave. Close to many dining options and a Hy-Vee grocery store.