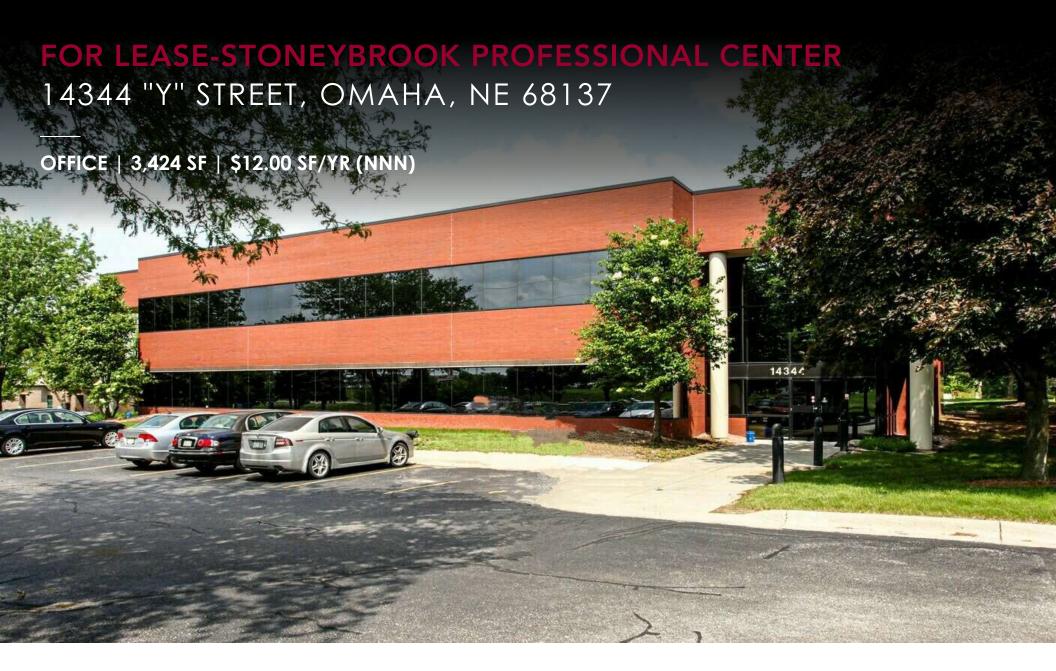

# **FOR LEASE**

14344 "Y" STREET, OMAHA, NE 68137

Office | 3,424 SF | \$12.00 SF/yr (NNN)

#### PROPERTY DESCRIPTION

This property is a clean and efficient office setting with modern common area updates. Beautiful brick and glass building with abundant parking on east and west side of property. Property is locally owned and managed.