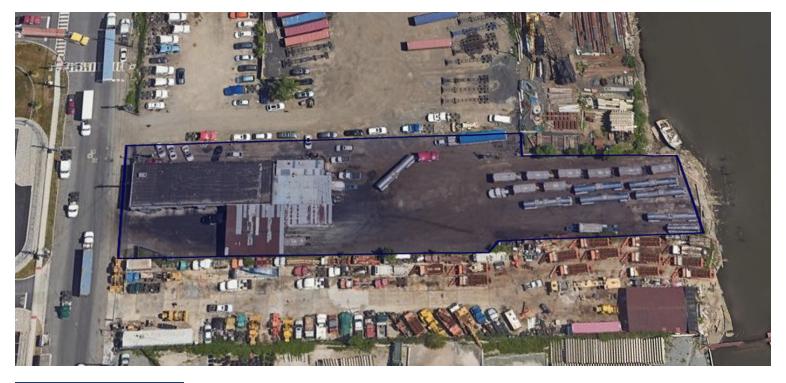

#### **Property Description**

We are proud to introduce this industrial land parcel available for sale. An opportunity for businesses seeking a strategic location to Downsize, expand, or establish their operations in this area. Consisting of one acre of land of industrial property, This building ceiling includes an 18' average ceiling height. It also includes four drive-in doors and two drive through bays.

The property is graded with millings or paved, conducive for cars and heavy equipment. Equipped with service by full public utilities including heavy three-phase power, public water/sewer, and natural gas. This real estate holding presents an excellent opportunity, whether you're considering it for an investment sale or as property for personal use.