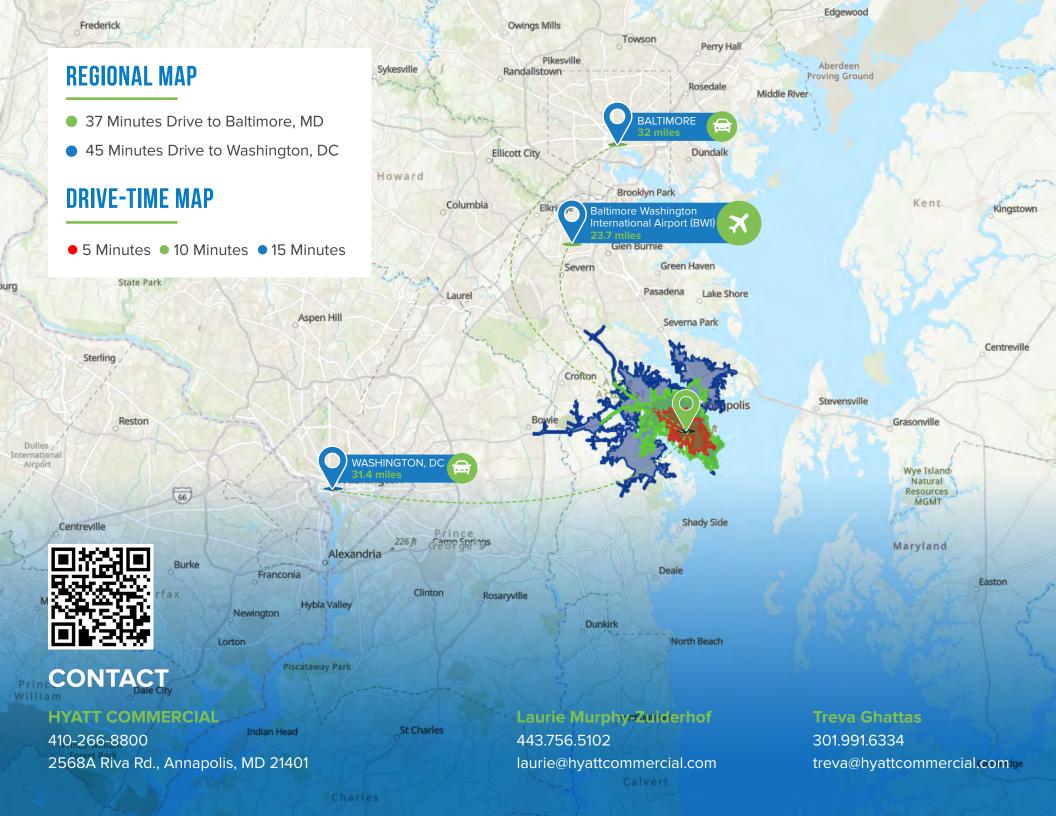

# **FOR LEASE**

1819 Bay Ridge Avenue, Annapolis, MD 21403

**Office Building** 

treva@hyattcommercial.com

laurie@hyattcommercial.com

#### **HIGHLIGHTS**

- Minutes from Historic Annapolis, Quiet Waters Park, Restaurants, Grocery Store, Etc.
- · Public transportation access with stop in front of building
- Pylon signage available
- Professionally managed
- Abundant parking
- Kitchenette
- Large windows with great natural light, and green space