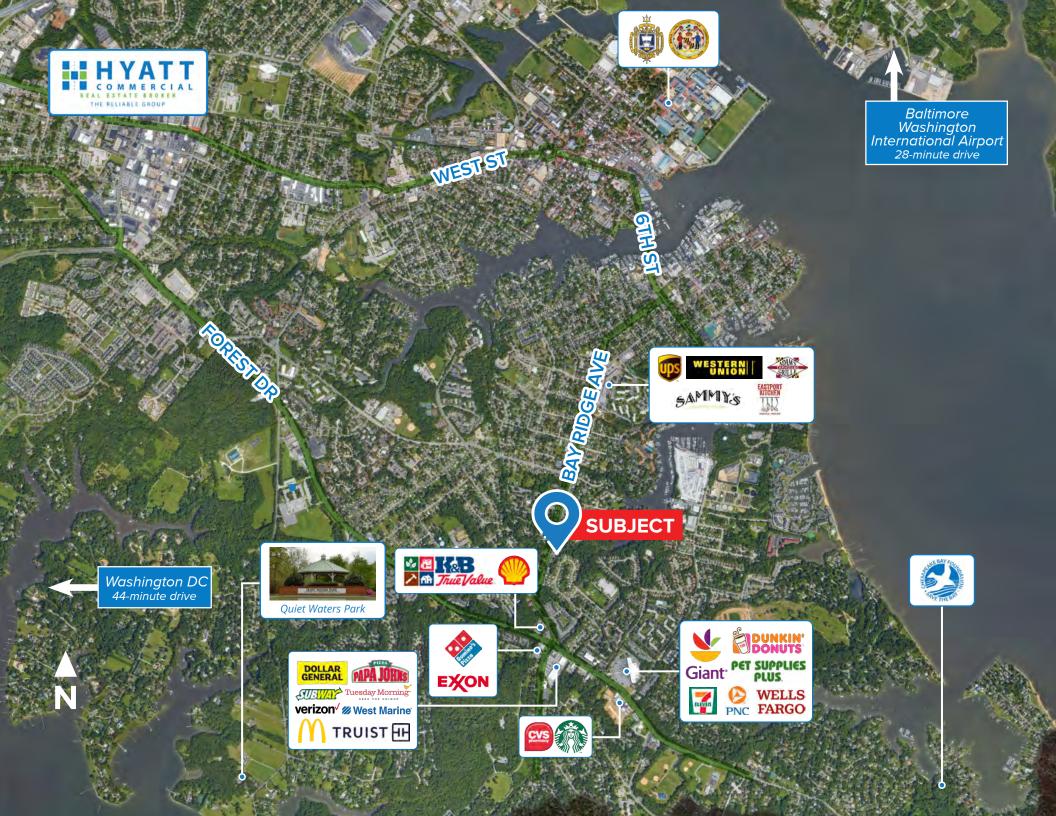

# **FOR LEASE**

1819 Bay Ridge Avenue, Annapolis, MD 21403

**Office Building** 

treva@hyattcommercial.com

laurie@hyattcommercial.com

#### **HIGHLIGHTS**

- Minutes from Historic Annapolis, Quiet Waters Park, Restaurants, Grocery Store, Etc.
- · Public transportation access with stop in front of building
- Pylon signage available
- Professionally managed
- Abundant parking
- Kitchenette
- Large windows with great natural light, and green space