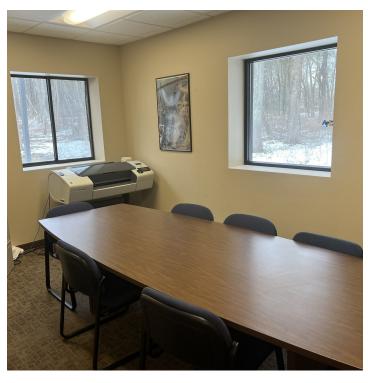

#### PROPERTY DESCRIPTION

Sentry Commercial is pleased to offer 6,250 square feet for lease at 52-58 Connecticut Avenue, South Windsor CT. This attractive flex space offers a generous 4,875 square feet of meticulously designed office space, two convenient large drive-in doors and is ideally located within minutes of I-291.

#### PROPERTY HIGHLIGHTS

- Ideal flex space
- 4,875 SF of attractive offices
- 2 (12' x 14') drive in doors
- Owner is open to reducing the office area to meet tenant's needs

DAVID MURDOCK

860.983.0029 murdock@sentrycommercial.com