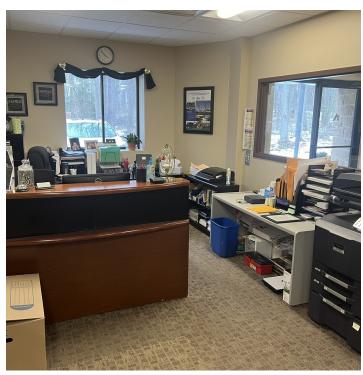

#### PROPERTY DESCRIPTION

Sentry Commercial is pleased to offer 6,250 square feet for lease at 52-58 Connecticut Avenue, South Windsor CT. This attractive flex space offers a generous 4,875 square feet of meticulously designed office space, two convenient large drive-in doors and is ideally located within minutes of I-291.

#### PROPERTY HIGHLIGHTS

- Ideal flex space
- 4,875 SF of attractive offices
- 2 (12' x 14') drive in doors
- Owner is open to reducing the office area to meet tenant's needs

DAVID MURDOCK

860.983.0029 murdock@sentrycommercial.com