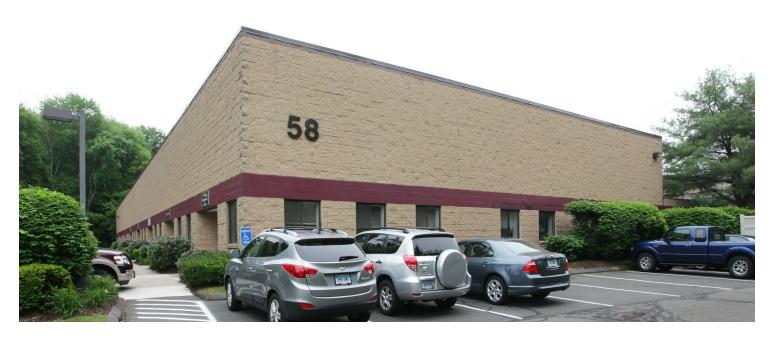

#### PROPERTY DESCRIPTION

Sentry Commercial is pleased to offer 6,250 square feet for lease at 52-58 Connecticut Avenue, South Windsor CT. This attractive flex space offers a generous 4,875 square feet of meticulously designed office space, two convenient large drive-in doors and is ideally located within minutes of I-291.

#### PROPERTY HIGHLIGHTS

- Ideal flex space
- 4,875 SF of attractive offices
- 2 (12' x 14') drive in doors
- Owner is open to reducing the office area to meet tenant's needs

DAVID MURDOCK

860.983.0029 murdock@sentrycommercial.com