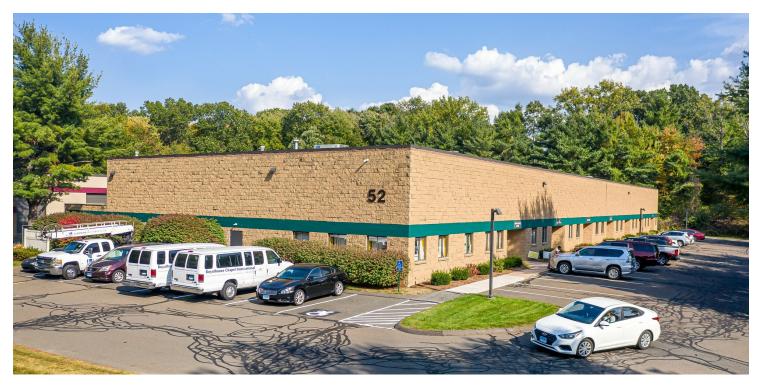

INDUSTRIAL PROPERTY FOR LEASE

# 6,250 SF FLEX SPACE

52-58 CONNECTICUT AVENUE | SOUTH WINDSOR, CT 06074

DAVID MURDOCK 860.983.0029 murdock@sentrycommercial.com





6,250 SF FLEX SPACE

#### 52-58 CONNECTICUT AVENUE | SOUTH WINDSOR, CT 06074



#### PROPERTY DESCRIPTION

Sentry Commercial is pleased to offer 6,250 square feet for lease at 52-58 Connecticut Avenue, South Windsor CT. This attractive flex space offers a generous 4,875 square feet of meticulously designed office space, two convenient large drive-in doors and is ideally located within minutes of I-291.

#### **OFFERING SUMMARY**

| Lease Rate:    | \$7.75 NNN |
|----------------|------------|
| Available SF:  | 6,250 SF   |
| Lot Size:      | 3.93 Acres |
| Building Size: | 40,000 SF  |

#### PROPERTY HIGHLIGHTS

- Ideal flex space
- 4,875 SF of attractive offices
- 2 (12' x 14') drive in doors
- Owner is open to reducing the office area to meet tenant's needs

DAVID MURDOCK

860.983.0029 murdock@sentrycommercial.com





6,250 SF FLEX SPACE

# 52-58 CONNECTICUT AVE