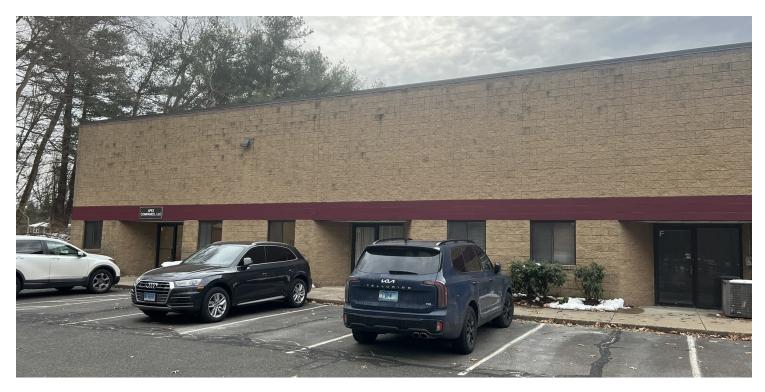

#### PROPERTY DESCRIPTION

Sentry Commercial is pleased to offer 6,250 square feet for lease at 52-58 Connecticut Avenue, South Windsor CT. This attractive flex space offers a generous 4,875 square feet of meticulously designed office space, two convenient large drive-in doors and is ideally located within minutes of I-291.

#### PROPERTY HIGHLIGHTS

- Ideal flex space
- 4,875 SF of attractive offices
- 2 (12' x 14') drive in doors
- Owner is open to reducing the office area to meet tenant's needs

DAVID MURDOCK

860.983.0029 murdock@sentrycommercial.com