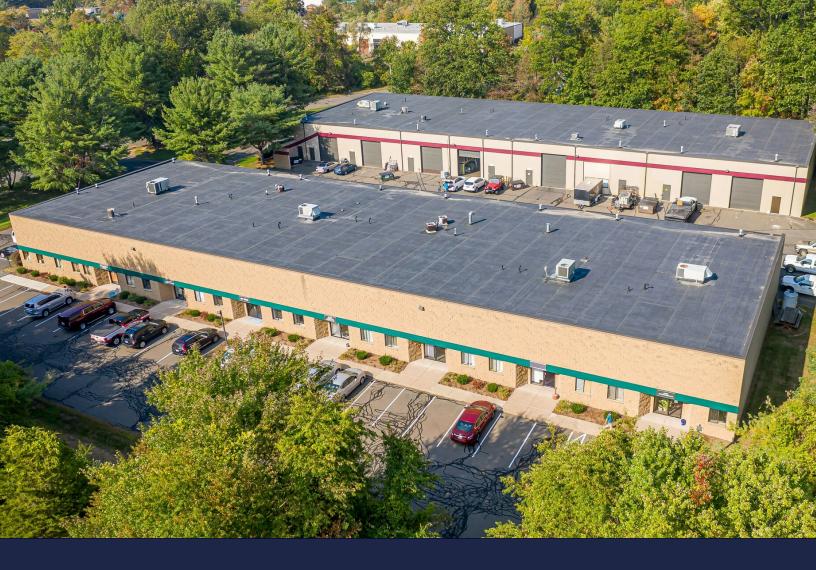

# 6,250 SF FLEX SPACE

52-58 CONNECTICUT AVENUE | SOUTH WINDSOR, CT 06074

DAVID MURDOCK 860.983.0029 murdock@sentrycommercial.com

6,250 SF FLEX SPACE

#### 52-58 CONNECTICUT AVENUE | SOUTH WINDSOR, CT 06074

#### PROPERTY DESCRIPTION

Sentry Commercial is pleased to offer 6,250 square feet for lease at 52-58 Connecticut Avenue, South Windsor CT. This attractive flex space offers a generous 4,875 square feet of meticulously designed office space, two convenient large drive-in doors and is ideally located within minutes of I-291.