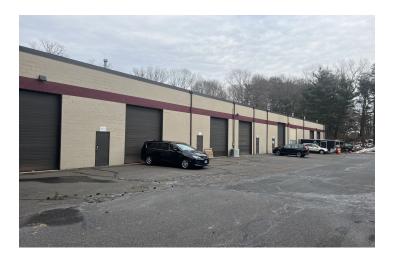

#### PROPERTY HIGHLIGHTS

- Ideal flex space
- 4,875 SF of attractive offices
- 2 (12' x 14') drive in doors
- Owner is open to reducing the office area to meet tenant's needs

DAVID MURDOCK

860.983.0029 murdock@sentrycommercial.com

# \$7.75 NNN

| BUILDING SPECIFICATIONS |                         |
|-------------------------|-------------------------|
| Building Size           | 40,000 SF               |
| Available Space         | 6,250 SF                |
| Office                  | 4,875 SF                |
| Warehouse               | 1,375 SF                |
| Ceiling Height          | 18'                     |
| Drives                  | 2 @ 12' x 14'           |
| Sprinkler               | No                      |
| Column Spacing          | Clear span in warehouse |