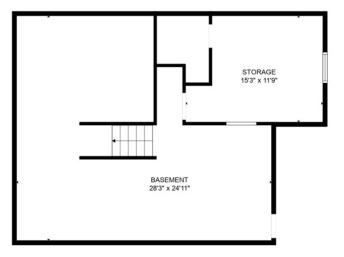

#### **PROPERTY DESCRIPTION**

Introducing a prime investment opportunity in Indianapolis: a 3,573 SF medical office building ideally located on 62nd St., across from Glendale Town Center. With approximately 2,864 SF above grade, a split basement with one side finished with approximately 567 SF & an unfinished area for storage of 305 SF-parking in front & rear of building. Previous Tenant/owner was Norman This property Eyecare. Miller presents а compelling opportunity for investors in the office and medical sectors.