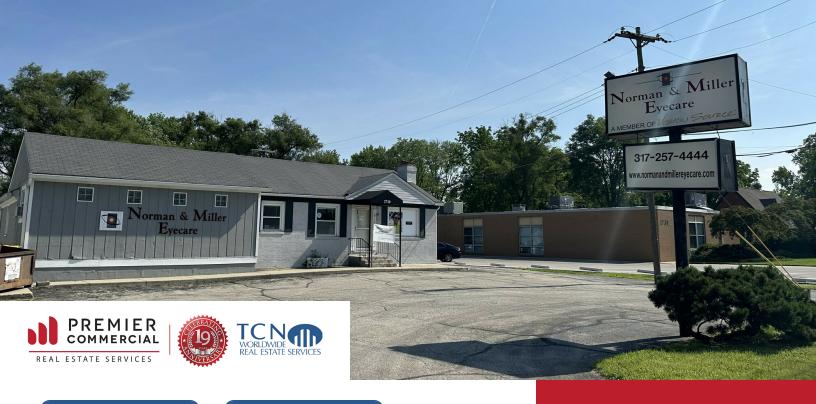

#### **PROPERTY HIGHLIGHTS**

**AVAILABLE SF** 

3.573 SF

- Medical office building for sale
- Previously an eyecare center
- Excellent visibility & signage directly on 62nd St.
- Located across the street from Glendale Town Center, w/ tenants like IU Health, Walgreens, Chick-fil-A, etc.

**SALE PRICE** 

\$800.000

• Natural light throughout & ample parking

FOR SALE

**2710 E. 62ND ST.** Indianapolis, IN 46220

**JAMES GRUESSER** 

0: 317.454.7171 | C: 317.414.0313 jgruesser@premiercres.com

TOM FERGUSON 0: 317.454.7171 | C: 317.714.7171 tferguson@premiercres.com

#### **PROPERTY DESCRIPTION**

Introducing a prime investment opportunity in Indianapolis: a 3,573 SF medical office building ideally located on 62nd St., across from Glendale Town Center. With approximately 2,864 SF above grade, a split basement with one side finished with approximately 567 SF & an unfinished area for storage of 305 SF-parking in front & rear of building. Previous Tenant/owner was Norman This property Eyecare. Miller presents а compelling opportunity for investors in the office and medical sectors.