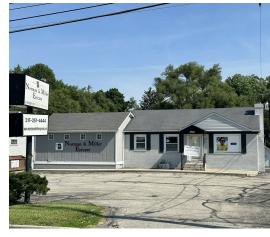

#### **PROPERTY HIGHLIGHTS**

**AVAILABLE SF** 

3.573 SF

- Medical office building for sale
- Previously an eyecare center
- Excellent visibility & signage directly on 62nd St.
- Located across the street from Glendale Town Center, w/ tenants like IU Health, Walgreens, Chick-fil-A, etc.

**SALE PRICE** 

\$800.000

• Natural light throughout & ample parking

FOR SALE

**2710 E. 62ND ST.** Indianapolis, IN 46220

**JAMES GRUESSER** 

0: 317.454.7171 | C: 317.414.0313 jgruesser@premiercres.com

TOM FERGUSON 0: 317.454.7171 | C: 317.714.7171 tferguson@premiercres.com

#### **PROPERTY DESCRIPTION**

Introducing a prime investment opportunity in Indianapolis: a 3,573 SF medical office building ideally located on 62nd St., across from Glendale Town Center. With approximately 2,864 SF above grade, a split basement with one side finished with approximately 567 SF & an unfinished area for storage of 305 SF-parking in front & rear of building. Previous Tenant/owner was Norman This property Eyecare. Miller presents а compelling opportunity for investors in the office and medical sectors.