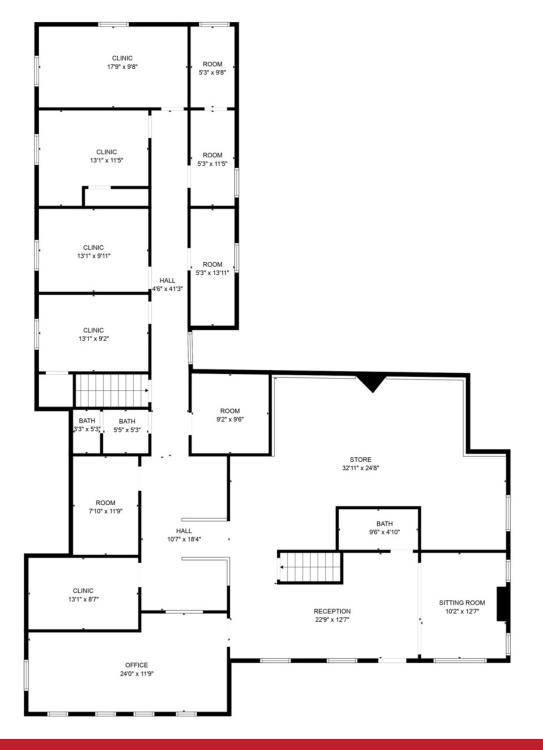

#### **PROPERTY DESCRIPTION**

Introducing a prime investment opportunity in Indianapolis: a 3,573 SF medical office building ideally located on 62nd St., across from Glendale Town Center. With approximately 2,864 SF above grade, a split basement with one side finished with approximately 567 SF & an unfinished area for storage of 305 SF-parking in front & rear of building. Previous Tenant/owner was Norman This property Eyecare. Miller presents а compelling opportunity for investors in the office and medical sectors.