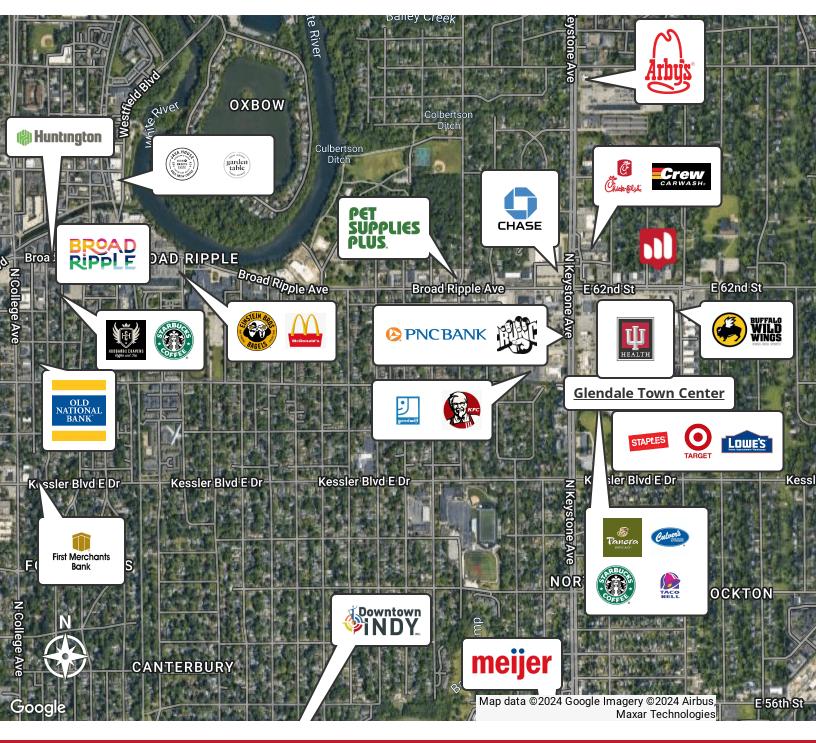

#### **PROPERTY HIGHLIGHTS**

**AVAILABLE SF** 

3.573 SF

- Medical office building for sale
- Previously an eyecare center
- Excellent visibility & signage directly on 62nd St.
- Located across the street from Glendale Town Center, w/ tenants like IU Health, Walgreens, Chick-fil-A, etc.

#### LOCATION DESCRIPTION

This prime location provides convenient access to a wide array of dining, shopping, & entertainment options. Positioned in a dynamic commercial hub, the area is highly sought after by office & medical investors seeking a thriving community to establish their presence. With its strategic positioning & an array of attractions, this area presents an exceptional opportunity for those looking to invest. Less than a mile to the vibrant Broad Ripple Village & very close to major city thoroughfares.