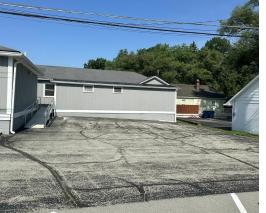

#### **PROPERTY DESCRIPTION**

Introducing a prime investment opportunity in Indianapolis: a 3,573 SF medical office building ideally located on 62nd St., across from Glendale Town Center. With approximately 2,864 SF above grade, a split basement with one side finished with approximately 567 SF & an unfinished area for storage of 305 SF-parking in front & rear of building. Previous Tenant/owner was Norman This property Eyecare. Miller presents а compelling opportunity for investors in the office and medical sectors.