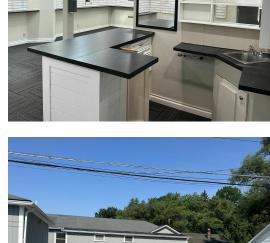

#### **PROPERTY DESCRIPTION**

Introducing a prime investment opportunity in Indianapolis: a 3,573 SF medical office building ideally located on 62nd St., across from Glendale Town Center. With approximately 2,864 SF above grade, a split basement with one side finished with approximately 567 SF & an unfinished area for storage of 305 SF-parking in front & rear of building. Previous Tenant/owner was Norman This property Eyecare. Miller presents а compelling opportunity for investors in the office and medical sectors.