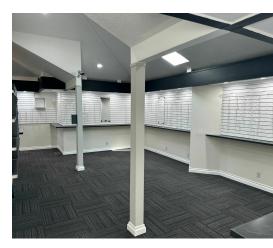

#### **PROPERTY DESCRIPTION**

Introducing a prime investment opportunity in Indianapolis: a 3,573 SF medical office building ideally located on 62nd St., across from Glendale Town Center. With approximately 2,864 SF above grade, a split basement with one side finished with approximately 567 SF & an unfinished area for storage of 305 SF-parking in front & rear of building. Previous Tenant/owner was Norman This property Eyecare. Miller presents а compelling opportunity for investors in the office and medical sectors.