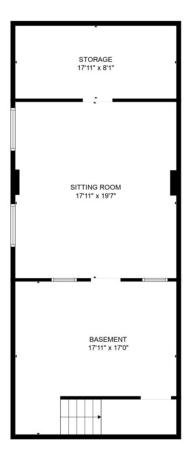

#### **PROPERTY DESCRIPTION**

Introducing a prime investment opportunity in Indianapolis: a 3,573 SF medical office building ideally located on 62nd St., across from Glendale Town Center. With approximately 2,864 SF above grade, a split basement with one side finished with approximately 567 SF & an unfinished area for storage of 305 SF-parking in front & rear of building. Previous Tenant/owner was Norman This property Eyecare. Miller presents а compelling opportunity for investors in the office and medical sectors.