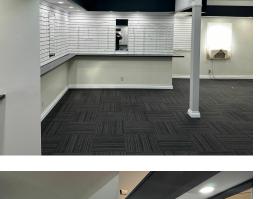

#### **PROPERTY DESCRIPTION**

Introducing a prime investment opportunity in Indianapolis: a 3,573 SF medical office building ideally located on 62nd St., across from Glendale Town Center. With approximately 2,864 SF above grade, a split basement with one side finished with approximately 567 SF & an unfinished area for storage of 305 SF-parking in front & rear of building. Previous Tenant/owner was Norman This property Eyecare. Miller presents а compelling opportunity for investors in the office and medical sectors.