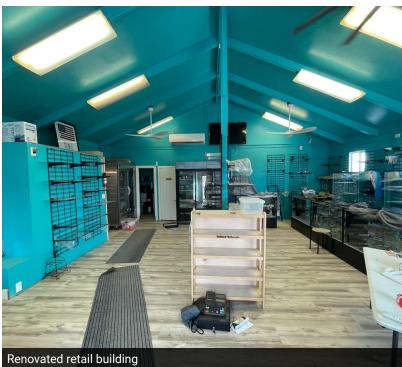

#### PROPERTY DESCRIPTION

1750 W Kaahumanu is located at the entrance to Wailuku next to Stillwell's Bakery. The property is M-1 Light Industrial zoned and is approximately 1/3 of an acre. The street front retail building is approximately 1,150 sf and was just renovated with a new restroom, split system air conditioning, electrical, new windows, flooring, etc. New driveway and pavement with a new covered deck area in the rear. The lot could accommodate food trucks and a retail, office or service business. Perfect for an owner user or investor looking to add value.

#### **PROPERTY HIGHLIGHTS**

- · Owner user or investment potential
- · Prime location in the bustling Wailuku area
- · Remodeled building for retail store use
- Potential for high visibility with automotive traffic
- -Large gravel lot with improvements for food truck or other rental income opportunity