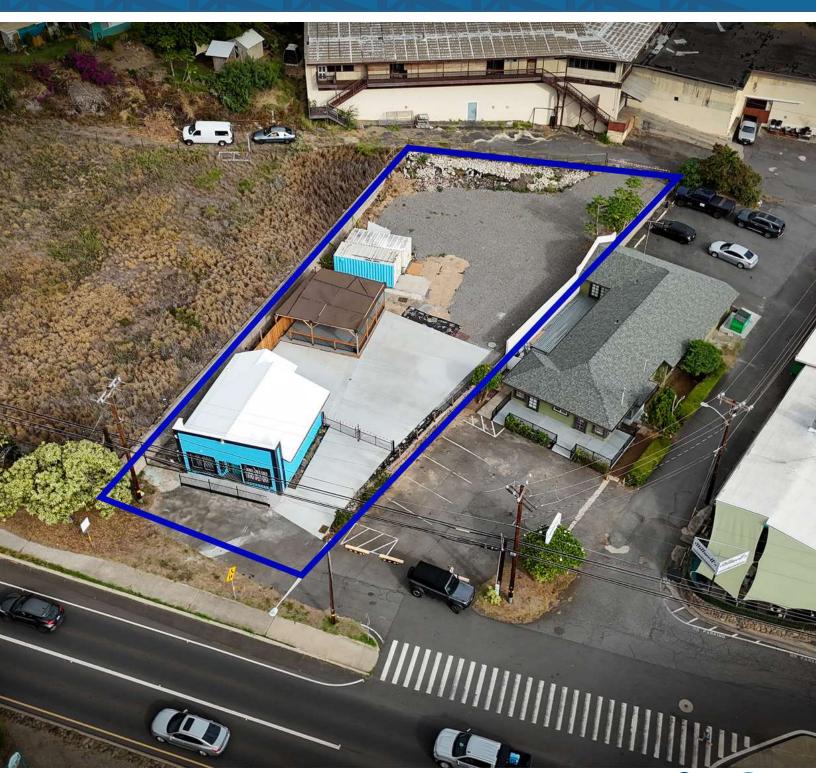

#### PROPERTY DESCRIPTION

1750 W Kaahumanu is located at the entrance to Wailuku next to Stillwell's Bakery. The property is M-1 Light Industrial zoned and is approximately 1/3 of an acre. The street front retail building is approximately 1,150 sf and was just renovated with a new restroom, split system air conditioning, electrical, new windows, flooring, etc. New driveway and pavement with a new covered deck area in the rear. The lot could accommodate food trucks and a retail, office or service business. Perfect for an owner user or investor looking to add value.

#### **OFFERING SUMMARY**

| Sale Price:    | \$1,500,000     |
|----------------|-----------------|
| Lot Size:      | 13,457 SF       |
| Building Size: | 1,150 SF        |
| TMK:           | (2) 3-4-038-028 |