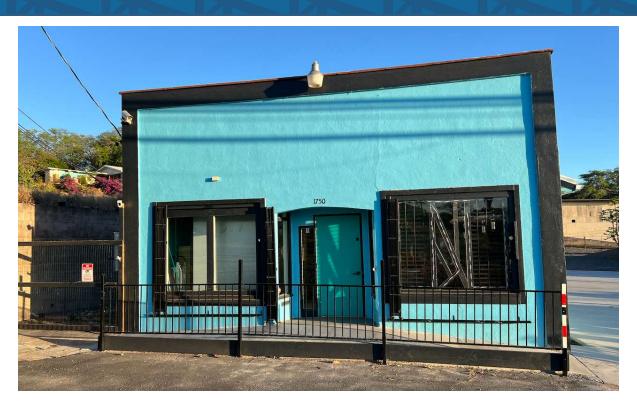

## STREET FRONT RETAIL/COMMERCIAL

1750 W Ka'ahumanu Ave, Wailuku

#### PROPERTY DESCRIPTION

1750 W Kaahumanu is located at the entrance to Wailuku next to Stillwell's Bakery. The property is M-1 Light Industrial zoned and is approximately 1/3 of an acre. The street front retail building is approximately 1,150 sf and was just renovated with a new restroom, split system air conditioning, electrical, new windows, flooring, etc. New driveway and pavement with a new covered deck area in the rear. The lot could accommodate food trucks and a retail, office or service business. Perfect for an owner user or investor looking to add value.

#### **PROPERTY HIGHLIGHTS**

- · Owner user or investment potential
- · Prime location in the bustling Wailuku area
- · Remodeled building for retail store use
- Potential for high visibility with automotive traffic
- -Large gravel lot with improvements for food truck or other rental income opportunity