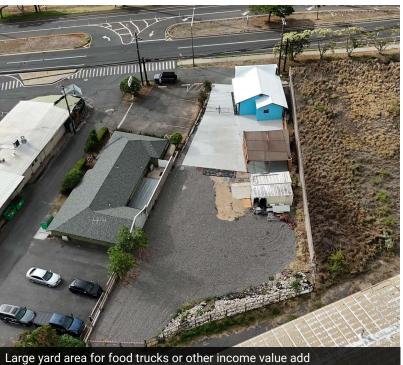

#### PROPERTY DESCRIPTION

1750 W Kaahumanu is located at the entrance to Wailuku next to Stillwell's Bakery. The property is M-1 Light Industrial zoned and is approximately 1/3 of an acre. The street front retail building is approximately 1,150 sf and was just renovated with a new restroom, split system air conditioning, electrical, new windows, flooring, etc. New driveway and pavement with a new covered deck area in the rear. The lot could accommodate food trucks and a retail, office or service business. Perfect for an owner user or investor looking to add value.

#### **PROPERTY HIGHLIGHTS**

- · Owner user or investment potential
- · Prime location in the bustling Wailuku area
- · Remodeled building for retail store use
- Potential for high visibility with automotive traffic
- -Large gravel lot with improvements for food truck or other rental income opportunity