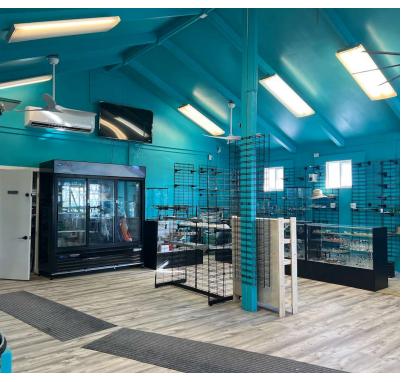

#### PROPERTY DESCRIPTION

1750 W Kaahumanu is located at the entrance to Wailuku next to Stillwell's Bakery. The property is M-1 Light Industrial zoned and is approximately 1/3 of an acre. The street front retail building is approximately 1,150 sf and was just renovated with a new restroom, split system air conditioning, electrical, new windows, flooring, etc. New driveway and pavement with a new covered deck area in the rear. The lot could accommodate food trucks and a retail, office or service business. Perfect for an owner user or investor looking to add value.

#### **PROPERTY HIGHLIGHTS**

- · Owner user or investment potential
- · Prime location in the bustling Wailuku area
- · Remodeled building for retail store use
- Potential for high visibility with automotive traffic
- -Large gravel lot with improvements for food truck or other rental income opportunity