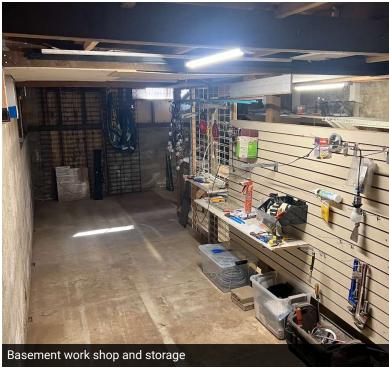

#### PROPERTY DESCRIPTION

1750 W Kaahumanu is located at the entrance to Wailuku next to Stillwell's Bakery. The property is M-1 Light Industrial zoned and is approximately 1/3 of an acre. The street front retail building is approximately 1,150 sf and was just renovated with a new restroom, split system air conditioning, electrical, new windows, flooring, etc. New driveway and pavement with a new covered deck area in the rear. The lot could accommodate food trucks and a retail, office or service business. Perfect for an owner user or investor looking to add value.