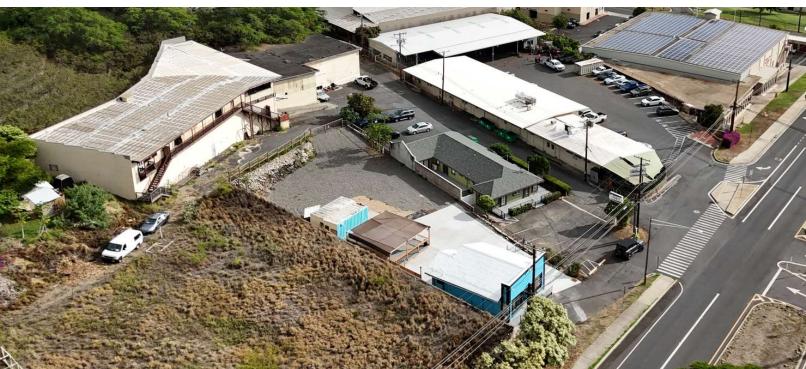

#### PROPERTY DESCRIPTION

1750 W Kaahumanu is located at the entrance to Wailuku next to Stillwell's Bakery. The property is M-1 Light Industrial zoned and is approximately 1/3 of an acre. The street front retail building is approximately 1,150 sf and was just renovated with a new restroom, split system air conditioning, electrical, new windows, flooring, etc. New driveway and pavement with a new covered deck area in the rear. The lot could accommodate food trucks and a retail, office or service business. Perfect for an owner user or investor looking to add value.

#### **PROPERTY HIGHLIGHTS**

- · Owner user or investment potential
- · Prime location in the bustling Wailuku area
- · Remodeled building for retail store use
- Potential for high visibility with automotive traffic
- -Large gravel lot with improvements for food truck or other rental income opportunity