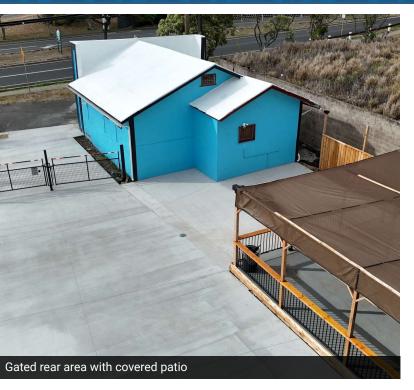

#### PROPERTY DESCRIPTION

1750 W Kaahumanu is located at the entrance to Wailuku next to Stillwell's Bakery. The property is M-1 Light Industrial zoned and is approximately 1/3 of an acre. The street front retail building is approximately 1,150 sf and was just renovated with a new restroom, split system air conditioning, electrical, new windows, flooring, etc. New driveway and pavement with a new covered deck area in the rear. The lot could accommodate food trucks and a retail, office or service business. Perfect for an owner user or investor looking to add value.

#### **PROPERTY HIGHLIGHTS**

- · Owner user or investment potential
- · Prime location in the bustling Wailuku area
- · Remodeled building for retail store use
- Potential for high visibility with automotive traffic
- -Large gravel lot with improvements for food truck or other rental income opportunity