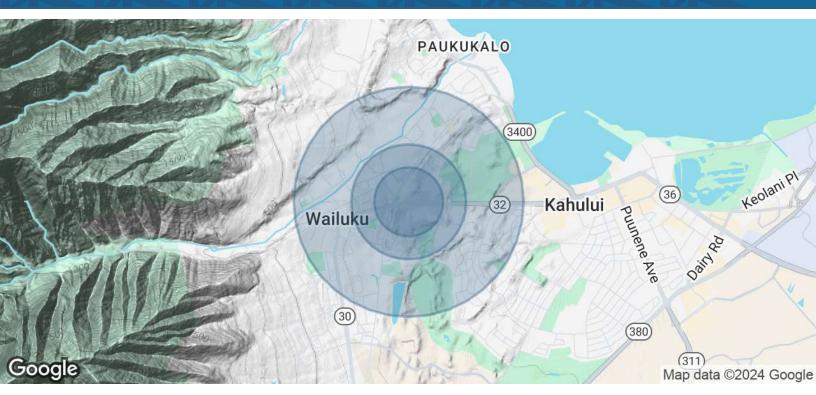

#### **GREG SHEEHAN, R(B)**

**GREG SHEEHAN, R(B)** 

| 0.3 MILES | 0.5 MILES                                                     | 1 MILE                                                                       |
|-----------|---------------------------------------------------------------|------------------------------------------------------------------------------|
| 974       | 3,543                                                         | 15,653                                                                       |
| 44        | 43                                                            | 41                                                                           |
| 43        | 42                                                            | 40                                                                           |
| 44        | 44                                                            | 42                                                                           |
| 0.3 MILES | 0.5 MILES                                                     | 1 MILE                                                                       |
| 371       | 1,321                                                         | 5,105                                                                        |
| 2.6       | 2.7                                                           | 3.1                                                                          |
| \$103,006 | \$96,092                                                      | \$107,318                                                                    |
| \$737,808 | \$732,817                                                     | \$762,583                                                                    |
|           | 44<br>43<br>44<br><b>0.3 MILES</b><br>371<br>2.6<br>\$103,006 | 44 43 43 42 44 44  0.3 MILES 0.5 MILES  371 1,321 2.6 2.7 \$103,006 \$96,092 |