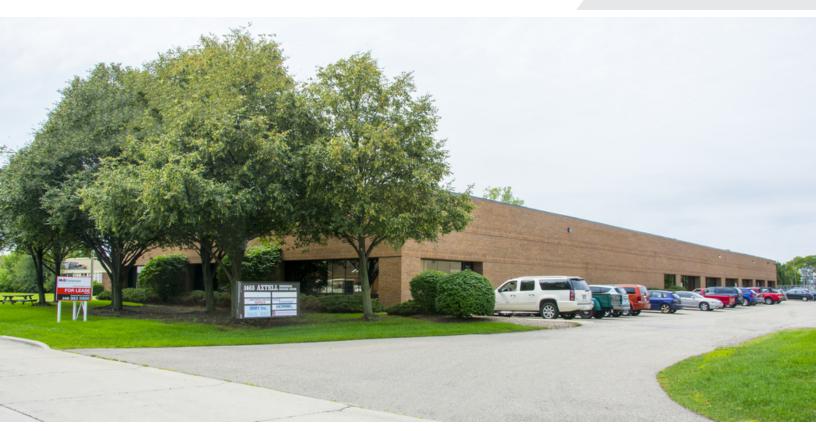

## 1465 Axtell

Troy, Michigan 48084

## **Property Highlights**

- \$7.95/NNN
- Quarter 4 2022 Delivery
- Located at Maple and Coolidge
- Grade Level Door 10x12
- Ample Parking
- High Ceilings
- 2,400 SF of Office
- 100% AC Shop
- Executive Office Finishes
- Attractive End Unit with Large Window Line in Offices
- Building Signage Available