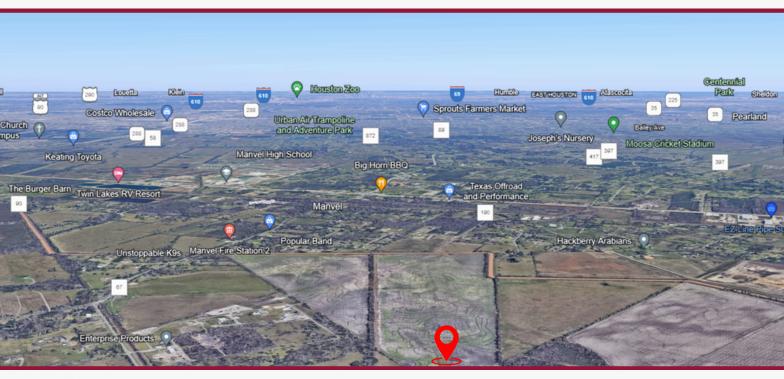

day. A few more minutes from there and you're boating or fishing in Chocolate Bay, West Bay, and on into the Gulf of Mexico that has anything a sportsman could want. Bring your development vision for a coastal master planned community.





# ALVIN DEVELOPMENT PROJECT



YAALX REALTY GROUP PROUDLY OFFERS THIS UNIQUE BUSINESS OPPORTUNITY TO DEVELOP A LARGE PLOT OF RAW LAND IN BRAZORIA COUNTY.

329 ACRES

### **FUTURE USES**

### **RETAIL/COMMERCIAL**



- Retail Spaces
- Restaurants
- Self Storage
- C-Store / Gas station

### **INDUSTRIAL**



- Warehouse
- Distribution Center

### **RESIDENTIAL**



- Master planned community
- Custom homes
- Boutique Ranches
- Bed & Breakfasts

### **PARKS / PUBLIC SPACES**









# **AVAILABLE TRACTS**



# **FLOODPLAIN MAP**





# **AERIAL VIEW**





### **PROPERTY TAX RATE**



### **JURISDICTION**

BRAZORIA CO DRAINAGE DISTRICT #5 **BRAZORIA CO EMERGENCY DISTRICT #3** 

**BRAZORIA COUNTY** 

ALVIN COMMUNITY COLLEGE

PORT OF FREEPORT

**ROAD & BRIDGE FUND** 

**ALVINISD** 

TOTAL TAX RATE

### TAX RATE

0.123851

0.097745

0.291106

0.164145

0.035000

0.050000

1.377700

2.139547



281-868-9526

346-548-3662





# POPULATION ↑↑↑↑↑↑↑↑↑↑ RADIUS 1 to 5 mile 84,852 2019 2020 2021 2022 2023 4% compared to 2022

### **HOUSEHOLD INCOME**

69.2k

MEDIAN INCOME

75.2K

2026 ESTIMATE

This data is area specific From 1 to 5 miles





# NUMBER OF EMPLOYEES **7214**

### **TOP 5 EMPLOYMENT CATEGORIES**





### **NEARBY SCHOOLS**

|                     | First Discoveries Montessori Academy |
|---------------------|--------------------------