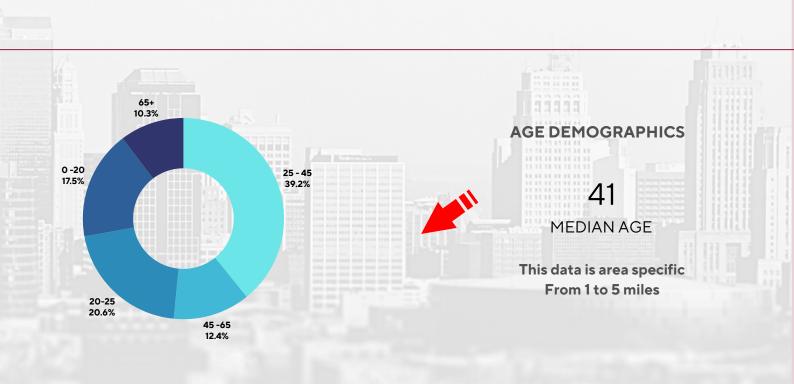

# POPULATION ↑↑↑↑↑↑↑↑↑↑ RADIUS 1 to 5 mile 84,852 2019 2020 2021 2022 2023 4% compared to 2022