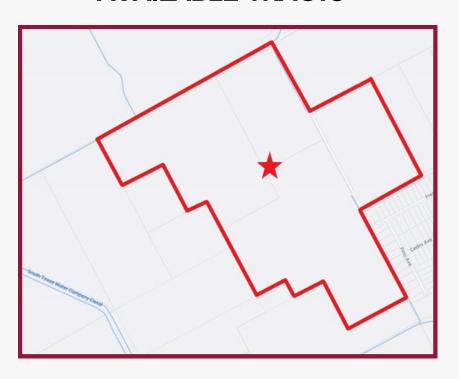

inutes from Hwy 35 and its thousands of cars per day. A few more minutes from there and you're boating or fishing in Chocolate Bay, West Bay, and on into the Gulf of Mexico that has anything a sportsman could want. Bring your development vision for a coastal master planned community.





# ALVIN DEVELOPMENT PROJECT



YAALX REALTY GROUP PROUDLY OFFERS THIS UNIQUE BUSINESS OPPORTUNITY TO DEVELOP A LARGE PLOT OF RAW LAND IN BRAZORIA COUNTY.

329 ACRES

### **FUTURE USES**

### **RETAIL/COMMERCIAL**



- Retail Spaces
- Restaurants
- Self Storage
- C-Store / Gas station

### **INDUSTRIAL**



- Warehouse
- Distribution Center

### **RESIDENTIAL**



- Master planned community
- Custom homes
- Boutique Ranches
- Bed & Breakfasts

### **PARKS / PUBLIC SPACES**









# **AVAILABLE TRACTS**



# **FLOODPLAIN MAP**





# **AERIAL VIEW**





### **PROPERTY TAX RATE**



### **JURISDICTION**

BRAZORIA CO DRAINAGE DISTRICT #5 **BRAZORIA CO EMERGENCY DISTRICT #3** 

**BRAZORIA COUNTY** 

ALVIN COMMUNITY COLLEGE

PORT OF FREEPORT

**ROAD & BRIDGE FUND** 

**ALVINISD** 

TOTAL TAX RATE

### TAX RATE

0.123851

0.097745

0.291106

0.164145

0.035000

0.050000

1.377700

2.139547



281-868-9526

346-548-3662





# POPULATION ↑↑↑↑↑↑↑↑↑↑ RADIUS 1 to 5 mile 84,852 2019 2020 2021 2022 2023 4% compared to 2022

### **HOUSEHOLD INCOME**

69.2k

MEDIAN INCOME

75.2K

2026 ESTIMATE

This data is area specific From 1 to 5 miles





# NUMBER OF EMPLOYEES **7214**

### **TOP 5 EMPLOYMENT CATEGORIES**





### **NEARBY SCHOOLS**

|                     | First Discoveries Montessori Academy |