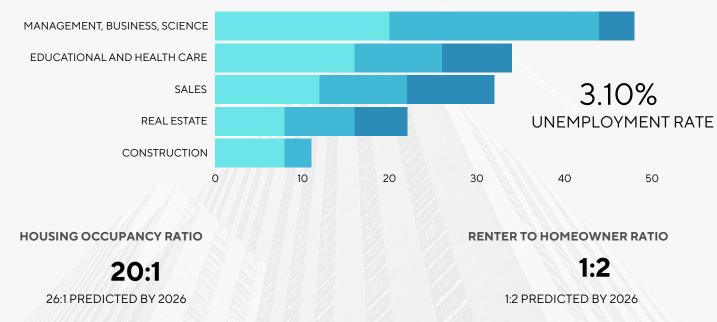

nches
- Bed & Breakfasts

### **PARKS / PUBLIC SPACES**









# **AVAILABLE TRACTS**



# **FLOODPLAIN MAP**





# **AERIAL VIEW**





### **PROPERTY TAX RATE**



### **JURISDICTION**

BRAZORIA CO DRAINAGE DISTRICT #5 **BRAZORIA CO EMERGENCY DISTRICT #3** 

**BRAZORIA COUNTY** 

ALVIN COMMUNITY COLLEGE

PORT OF FREEPORT

**ROAD & BRIDGE FUND** 

**ALVINISD** 

TOTAL TAX RATE

### TAX RATE

0.123851

0.097745

0.291106

0.164145

0.035000

0.050000

1.377700

2.139547



281-868-9526

346-548-3662





# POPULATION ↑↑↑↑↑↑↑↑↑↑ RADIUS 1 to 5 mile 84,852 2019 2020 2021 2022 2023 4% compared to 2022

### **HOUSEHOLD INCOME**

69.2k

MEDIAN INCOME

75.2K

2026 ESTIMATE

This data is area specific From 1 to 5 miles





# NUMBER OF EMPLOYEES **7214**

### **TOP 5 EMPLOYMENT CATEGORIES**





### **NEARBY SCHOOLS**

|                     | First Discoveries Montessori Academy |
|---------------------|--------------------------------------|
| PREMIER HOST COMES. | Premier High School - Granbury       |
|                     | STARS Accelerated High School        |
|                     | Granbury High School                 |
| LONE STAR           | Lone Star Success Academy            |
|                     | Cornerstone Christian Academy        |
| <u>&amp;</u> BACGUS | Nettie Baccus Elementary School      |
| NUMBER OF STREET    | Dora Lee Langdon Educational Center  |
|                     | Oak Woods School                     |

Information herein is not guaranteed and should be independently verified by any and all parties.

### **NEARBY RETAIL & ATTRACTIONS**

Granbur