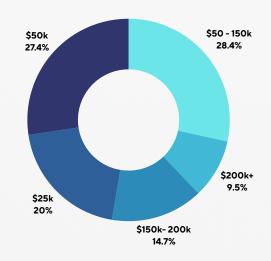

### **HOUSEHOLD INCOME**

69.2k

MEDIAN INCOME

75.2K

2026 ESTIMATE

This data is area specific From 1 to 5 miles