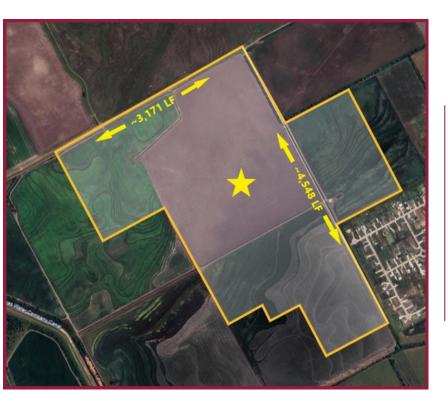

### THE OFFERING



### **INSIGHTS**

Now Available from Yaalx Realty Group: 329 contiguous acres of raw land near Alvin, Tx that is ready for development. Minutes from Hwy 35 and its thousands of cars per day. A few more minutes from there and you're boating or fishing in Chocolate Bay, West Bay, and on into the Gulf of Mexico that has anything a sportsman could want. Bring your development vision for a coastal master planned community.





# ALVIN DEVELOPMENT PROJECT



YAALX REALTY GROUP PROUDLY OFFERS THIS UNIQUE BUSINESS OPPORTUNITY TO DEVELOP A LARGE PLOT OF RAW LAND IN BRAZORIA COUNTY.

329 ACRES

### **FUTURE USES**

### **RETAIL/COMMERCIAL**



- Retail Spaces
- Restaurants
- Self Storage
- C-Store / Gas station

### **INDUSTRIAL**



- Warehouse
- Distribution Center

### **RESIDENTIAL**



- Mas