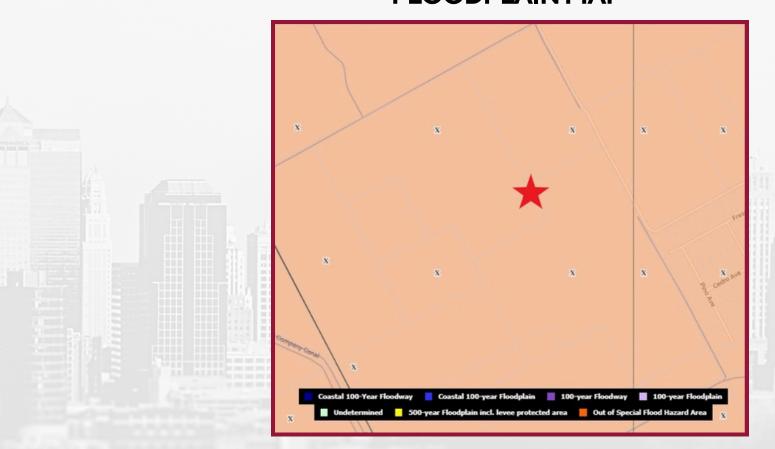

ts thousands of cars per day. A few more minutes from there and you're boating or fishing in Chocolate Bay, West Bay, and on into the Gulf of Mexico that has anything a sportsman could want. Bring your development vision for a coastal master planned community.





# ALVIN DEVELOPMENT PROJECT



YAALX REALTY GROUP PROUDLY OFFERS THIS UNIQUE BUSINESS OPPORTUNITY TO DEVELOP A LARGE PLOT OF RAW LAND IN BRAZORIA COUNTY.

329 ACRES

### **FUTURE USES**

### **RETAIL/COMMERCIAL**



- Retail Spaces
- Restaurants
- Self Storage
- C-Store / Gas station

### **INDUSTRIAL**



- Warehouse
- Distribution Center

### **RESIDENTIAL**



- Master planned community
- Custom homes
- Boutique Ranches
- Bed & Breakfasts

### **PARKS / PUBLIC SPACES**









# **AVAILABLE TRACTS**



# **FLOODPLAIN MAP**





# **AERIAL VIEW**





### **PROPERTY TAX RATE**



### **JURISDICTION**

BRAZORIA CO DRAINAGE DISTRICT #5 **BRAZORIA CO EMERGENCY DISTRICT #3** 

**BRAZORIA COUNTY** 

ALVIN COMMUNITY COLLEGE

PORT OF FREEPORT

**ROAD & BRIDGE FUND** 

**ALVINISD** 

TOTAL TAX RATE

### TAX RATE

0.123851

0.097745

0.291106

0.164145

0.035000

0.050000

1.377700

2.139547



281-868-9526

346-548-3662





# POPULATION ↑↑↑↑↑↑↑↑↑↑ RADIUS 1 to 5 mile 84,852 2019 2020 2021 2022 2023 4% compared to 2022

### **HOUSEHOLD INCOME**

69.2k

MEDIAN INCOME

75.2K

2026 ESTIMATE

This data is area specific From 1 to 5 miles





# NUMBER OF EMPLOYEES **7214**

### **TOP 5 EMPLOYMENT CATEGORIES**





### **NEARBY SCHOOLS**

|                     | First Discoveries Montessori Academy |
|---------------------|-