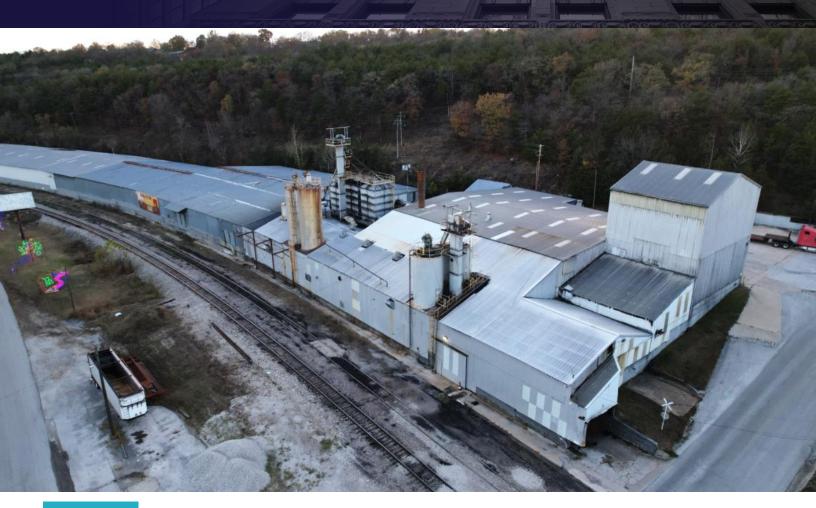

## **Property Highlights**

- Sale Price: \$2,500,000 (\$10.83/SF)
- 230,745 ± SF charcoal production, warehousing, and distribution facility
- Lot Size: 20.78 ± AC
- Direct access to the Arkansas & Missouri Railroad and Union Pacific Railroad
- 10 dock-high doors on the east side facilitate loading onto train cars, while 5 dock doors on the south side serve truck loading
- Easy access to Shepherd of the Hills Expy

## SITE PLAN 150 ROYAL OAK DR | BRANSON, MO 65616

0

Branson Woods Resort

Rail Access

SUBJECT PROPERTY

hepherd of the Hills E

AERIAL 150 ROYAL OAK DR | BRANSON, MO 65616