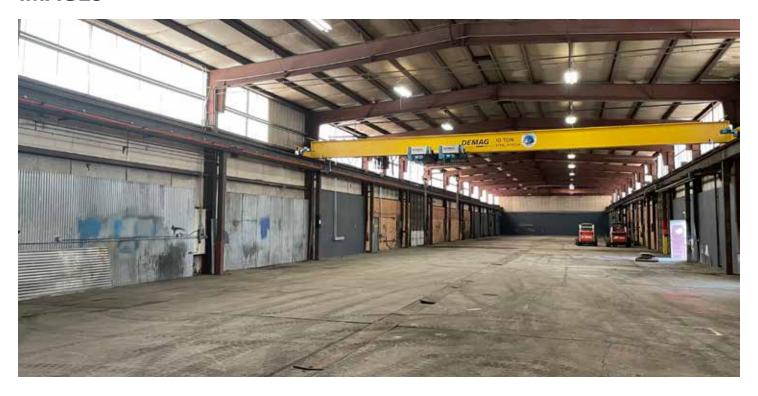

#### **IMAGES**

## **Property Details**

New Office: 1,894 SF Warehouse: 20,820 SF Yard Area: 501,863 SF

- (2) 16'x14' Grade Doors
- (1) 14'x16' Grade Door
- (1) 5 ton Crane @ 14'-9"
- (2) 10 ton Cranes @ 15'-7"
- 21' Clear Height, 23'- 6" At Peak
- BNSF Access 375' Rail Spur
- Additional Length of Rail Spur Available