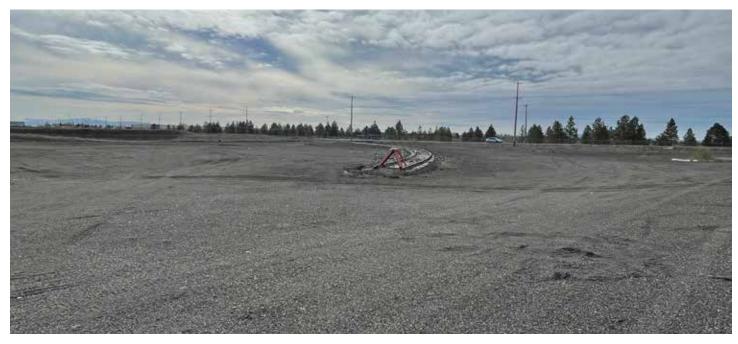

#### **IMAGES**

## **Property Details**

New Office: 1,894 SF Warehouse: 20,820 SF Yard Area: 501,863 SF

- (2) 16'x14' Grade Doors
- (1) 14'x16' Grade Door
- (1) 5 ton Crane @ 14'-9"
- (2) 10 ton Cranes @ 15'-7"
- 21' Clear Height, 23'- 6" At Peak
- BNSF Access 375' Rail Spur
- Additional Length of Rail Spur Available