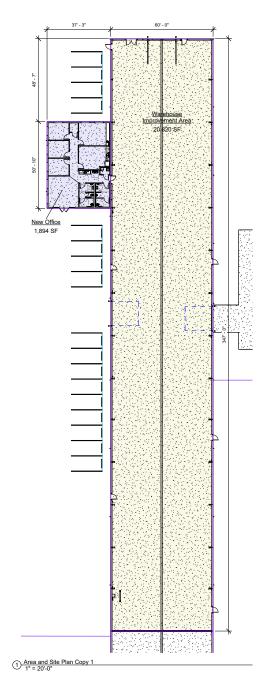

#### **POTENTIAL LAYOUT**

## **Property Details**

New Office: 1,894 SF Warehouse: 20,820 SF Yard Area: 501,863 SF

- (2) 16'x14' Grade Doors
- (1) 14'x16' Grade Door
- (1) 5 ton Crane @ 14'-9"
- (2) 10 ton Cranes @ 15'-7"
- 21' Clear Height, 23'- 6" At Peak
- BNSF Access 375' Rail Spur
- Additional Length of Rail Spur Available