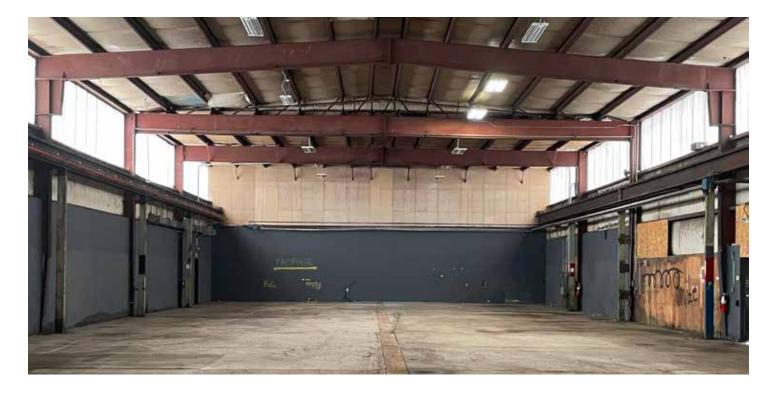

#### **IMAGES**

## **Property Details**

New Office: 1,894 SF Warehouse: 20,820 SF Yard Area: 501,863 SF

- (2) 16'x14' Grade Doors
- (1) 14'x16' Grade Door
- (1) 5 ton Crane @ 14'-9"
- (2) 10 ton Cranes @ 15'-7"
- 21' Clear Height, 23'- 6" At Peak
- BNSF Access 375' Rail Spur
- Additional Length of Rail Spur Available