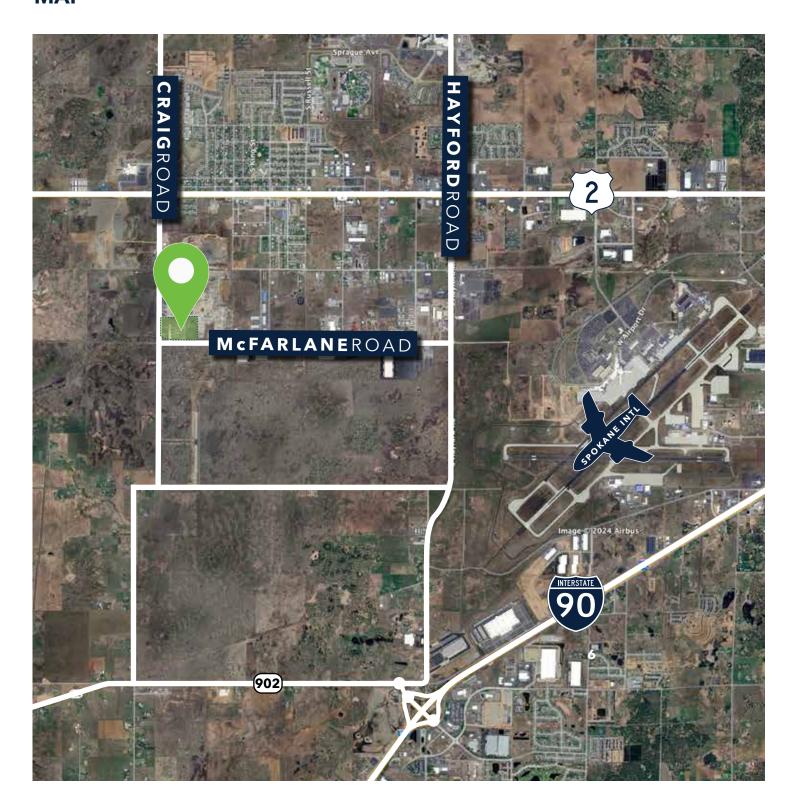

Grade Door
- (1) 5 ton Crane @ 14'-9"
- (2) 10 ton Cranes @ 15'-7"
- 21' Clear Height, 23'- 6" At Peak
- BNSF Access 375' Rail Spur
- Additional Length of Rail Spur Available

Warehouse Lease Rate
Upon Request



## FOR LEASE OFFICE / WAREHOUSE / YARD

2823 S CRAIG RD | AIRWAY HEIGHTS, WA 99001

#### **POTENTIAL LAYOUT**



### **NEW OFFICE - 1,894 SF**



## **Planned Improvements:**

- New LED Lighting
- New Insulation
- New Roof
- Freshly Painted
- New Warehouse Heating



# FOR LEASE | OFFICE / WAREHOUSE / YARD

2823 S CRAIG RD | AIRWAY HEIGHTS, WA 99001

#### **FLOOR PLAN**







## FOR LEASE | OFFICE / WAREHOUSE / YARD

2823 S CRAIG RD | AIRWAY HEIGHTS, WA 99001

#### **IMAGES**





## FOR LEASE | OFFICE / WAREHOUSE / YARD

2823 S CRAIG RD | AIRWAY HEIGHTS, WA 99001

#### **MAP**