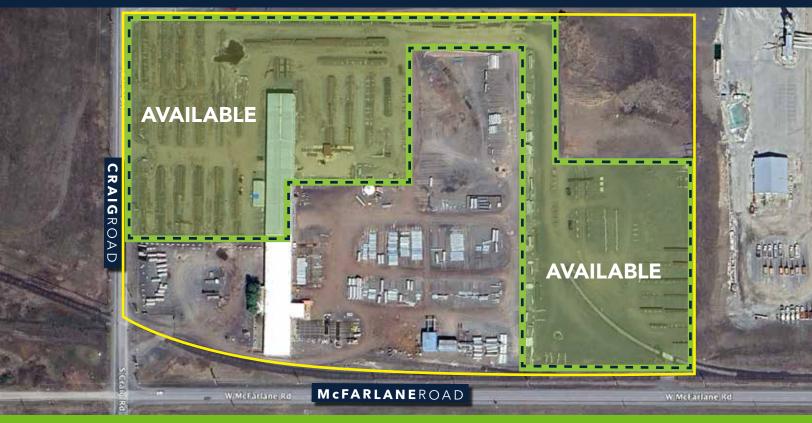

## **EXCELLENT ACCESS TO I-90 & SPOKANE AIRPORT**



# FOR LEASE | 20,820 SF BUILDING

# 2823 S CRAIG RD AIRWAY HEIGHTS, WA 99001

#### **Property Details**

Airway Heights is experiencing rapid growth, with a major contributing factor being its proximity to the Spokane/Coeur d'Alene area. This property offers convenient access to both I-90 and State Highway 2.



## **Property Details**

New Office: 1,894 SF Warehouse: 20,820 SF Yard Area: 501,863 SF

- (2) 16'x14' Grade Doors
- (1) 14'x16' Grade Door
- (1) 5 ton Crane @ 14'-9"
- (2) 10 ton Cranes @ 15'-7"
- 21' Clear Height, 23'- 6" At Peak
- BNSF Access 375' Rail Spur
- Additional Length of Rail Spur Available

Warehouse Lease Rate
Upon Request



## FOR LEASE OFFICE / WAREHOUSE / YARD

2823 S CRAIG RD | AIRWAY HEIGHTS, WA 99001

#### **POTENTIAL LAYOUT**



### **NEW OFFICE - 1,894 SF*