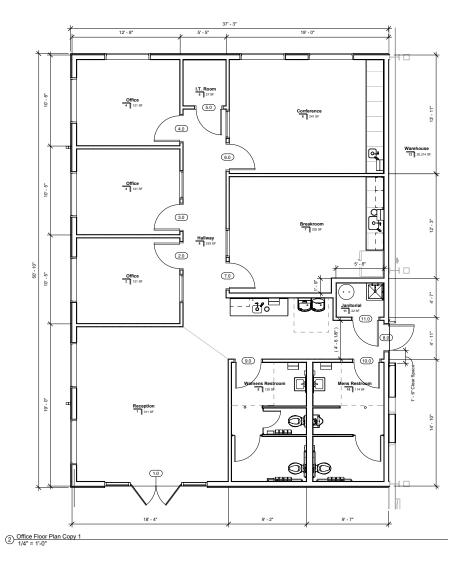

FOR LEASE | 20,820 SF BUILDING

# 2823 S CRAIG RD AIRWAY HEIGHTS, WA 99001

#### **Property Details**

Airway Heights is experiencing rapid growth, with a major contributing factor being its proximity to the Spokane/Coeur d'Alene area. This property offers convenient access to both I-90 and State Highway 2.



## **Property Details**

New Office: 1,894 SF Warehouse: 20,820 SF Yard Area: 501,863 SF

- (2) 16'x14' Grade Doors
- (1) 14'x16' Grade Door
- (1) 5 ton Crane @ 14'-9"
- (2) 10 ton Cranes @ 15'-7"
- 21' Clear Height, 23'- 6" At Peak
- BNSF Access 375' Rail Spur
- Additional Length of Rail Spur Available

Warehouse Lease Rate
Upon Request



## FOR LEASE OFFICE / WAREHOUSE / YARD

2823 S CRAIG RD | AIRWAY HEIGHTS, WA 99001

#### **POTENTIAL LAYOUT**



### **NEW OFFICE - 1,894 SF**



## **Planned Improvements:**

- New LED Lighting
- New Insulation
- New Roof
- Freshly Painted
- New Warehouse Heating



# FOR LEASE | OFFICE / WAREHOUSE / YARD

2823 S CRAIG RD | AIRWAY HEIGHTS, WA 99001

#### **FLOOR PLAN**







## FOR LEASE | OFFICE / WAREHOUSE / YARD

2823 S CRAIG RD | AIRWAY HEIGHTS, WA 99001

#### **IMAGES**





## FOR LEASE | OFFICE / WAREHOUSE / YARD

2823 S CRAIG RD | AIRWAY HEIGHTS, WA 99001

#### **MAP**