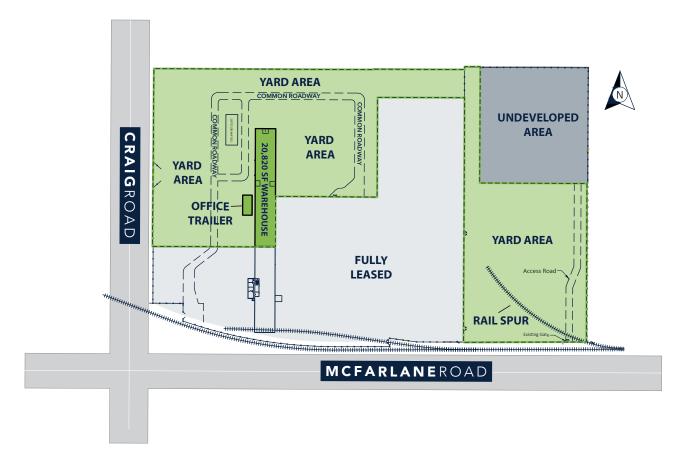

## **Property Details**

New Office: 1,894 SF Warehouse: 20,820 SF Yard Area: 501,863 SF

- (2) 16'x14' Grade Doors
- (1) 14'x16' Grade Door
- (1) 5 ton Crane @ 14'-9"
- (2) 10 ton Cranes @ 15'-7"
- 21' Clear Height, 23'- 6" At Peak
- BNSF Access 375' Rail Spur
- Additional Length of Rail Spur Available