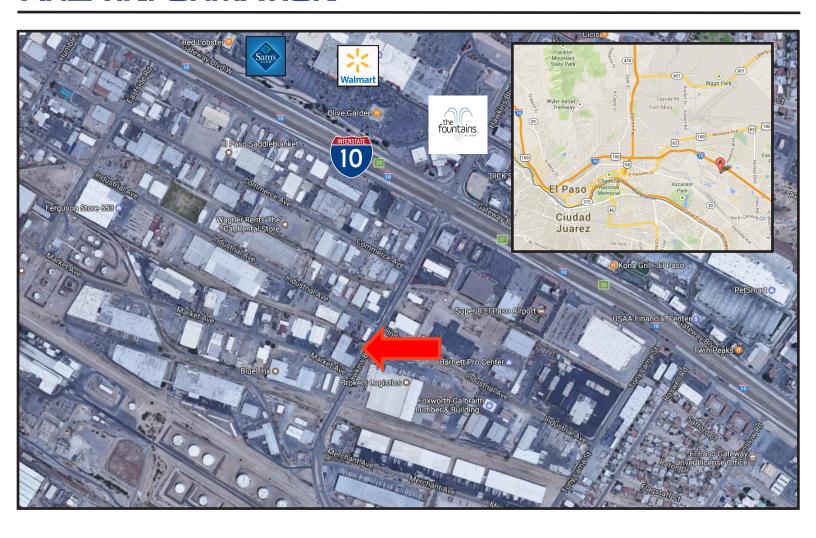

# FOR LEASE—Eastside Industrial Space

# 1011 Hawkins, Suite A, El Paso, TX 79915

# **PROPERTY DESCRIPTION**

- Office/Warehouse with a storage yard
- Great Corner Location with easy I-10
- Access
- Clear Height approx. 19'
- 2 Docks
- 3 Phase Power
- Grade level entrances

### LEASE INFORMATION

- Side A 14,200 SF with up to .37 acres of outdoor storage
- Side B 19,600 SF with up to .63 acres of outdoor storage
- Full Building of 33,800 SF also available
- NNN lease price negotiable
- 5+ Year lease preferred

### **JMT PROPERTIES, INC**

#### **AREA INFORMATION**



# **AREA ATTRACTIONS**









## **DEMOGRAPHICS (2015)**

1 mi 3 mi 5 mi

Population 7,257 100,010 223,859

Avg HH

Income \$48,520 \$46,155 \$47,878

#### For more information please contact:

Becca McBroom 915-613-5376 Direct Mcbroom.Becca@gmail.com

### JMT PROPERTIES, INC

#### **FLOOR PLAN**





#### For more information please contact:

Becca McBroom 915-613-5376 Direct Mcbroom.Becca@gmail.com

### JMT PROPERTIES, INC