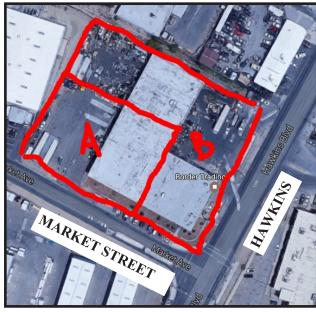

### LEASE INFORMATION

- Side A 14,200 SF with up to .37 acres of outdoor storage
- Side B 19,600 SF with up to .63 acres of outdoor storage
- Full Building of 33,800 SF also available
- NNN lease price negotiable
- 5+ Year lease preferred