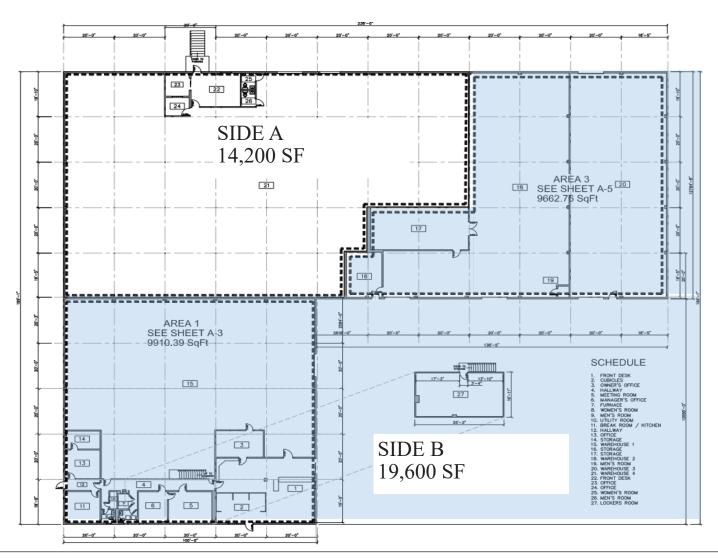

### LEASE INFORMATION

- Side A 14,200 SF with up to .37 acres of outdoor storage
- Side B 19,600 SF with up to .63 acres of outdoor storage
- Full Building of 33,800 SF also available
- NNN lease price negotiable
- 5+ Year lease preferred

#### **FLOOR PLAN**