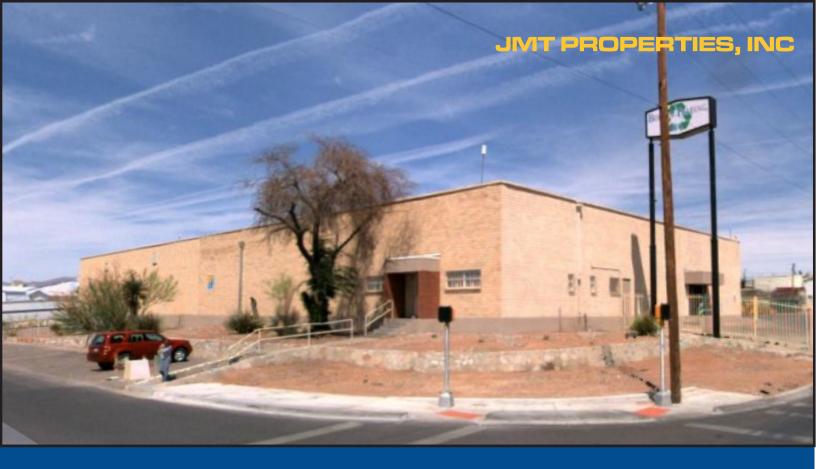

# **PROPERTY DESCRIPTION**

- Office/Warehouse with a storage yard
- Great Corner Location with easy I-10
- Access
- Clear Height approx. 19'
- 2 Docks
- 3 Phase Power
- Grade level entrances

### LEASE INFORMATION

- Side A 14,200 SF with up to .37 acres of outdoor storage
- Side B 19,600 SF with up to .63 acres of outdoor storage
- Full Building of 33,800 SF also available
- NNN lease price negotiable
- 5+ Year lease preferred