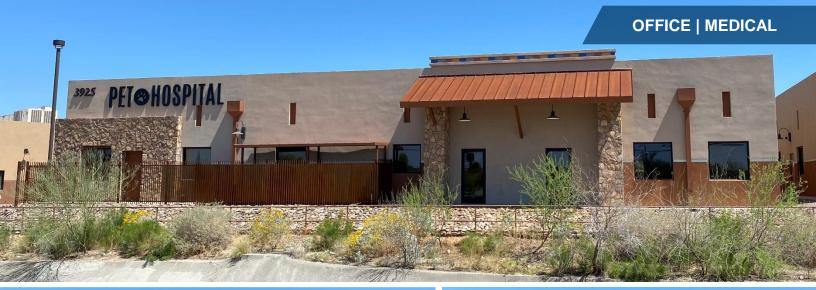

### FOR LEASE Puente Nuevo Plaza 3925 E. Fort Lowell Road, Suite 106 Tucson, Arizona 85712

### 1,650 SF Shell Office Space Lease Rate: \$24.00/SF, NNN

#### **Property Features**

- · Available immediately
- Convenient mid-town location
- · Outstanding signage and visibility
- Professional Office & Medical

| Property Details                |                     |
|---------------------------------|---------------------|
| Available                       | 1,650 SF Shell      |
| Tenant Improvement<br>Allowance | \$50.00/SF          |
| Zoning                          | C-1, City of Tucson |

#### **OFFICE | MEDICAL**