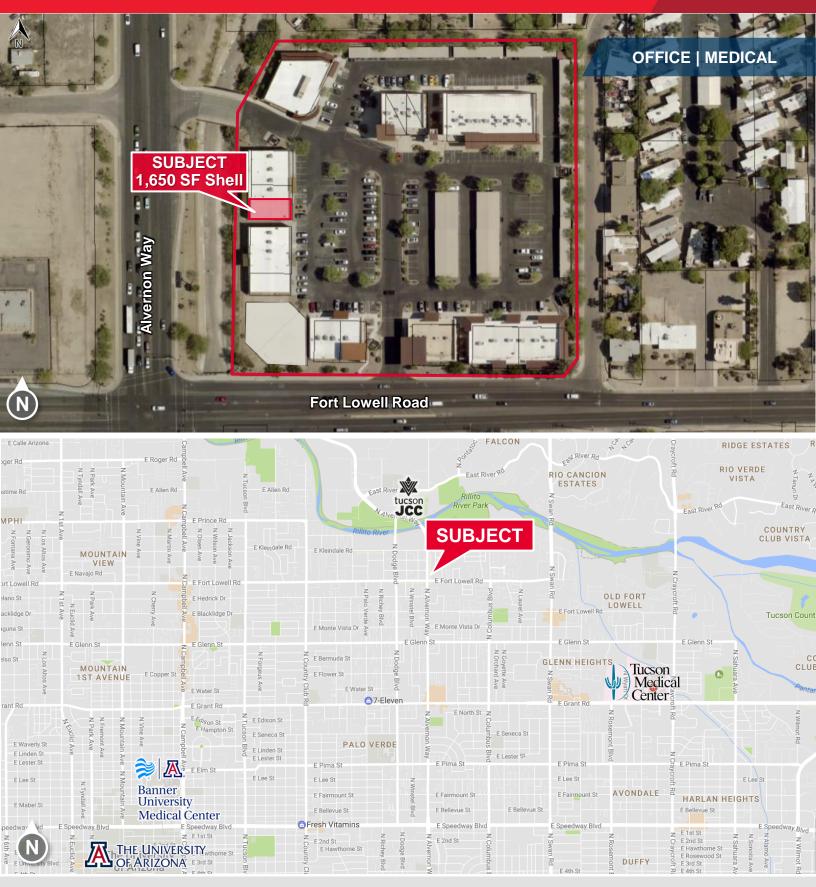

### FOR LEASE Puente Nuevo Plaza 3925 E. Fort Lowell Road, Suite 106 Tucson, Arizona 85712

### 1,650 SF Shell Office Space Lease Rate: \$24.00/SF, NNN

#### **Property Features**

- · Available immediately
- Convenient mid-town location
- · Outstanding signage and visibility
- Professional Office & Medical

| Property Details                |                     |
|---------------------------------|---------------------|
| Available                       | 1,650 SF Shell      |
| Tenant Improvement<br>Allowance | \$50.00/SF          |
| Zoning                          | C-1, City of Tucson |

#### **OFFICE | MEDICAL**