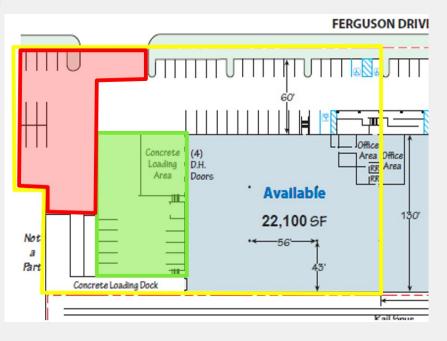

## 5670 FERGUSON DRIVE COMMERCE, CA 90022

4 DH, 1 GL, 30' CLEAR, ESFR SPRINKLERS, FENCED AND SECURED YARD

## PROPERTY FEATURES

- 22,100±SF FOR SUBLEASE
- 1999 CTU CONSTRUCTION
- 30' MINIMUM CLEAR HEIGHT
- 4DH & 1 GL LOADING POSITIONS
- SECURED AND FENCED YARD
- EXTRA YARD SPACE FOR PARKING
- CONCRETE LOADING AREA
- EASYACCESSTOTHE 5, 60, &710 FWYs
- ESFR SPRINKLERS
- SUBLEASE EXPIRES 12/31/25