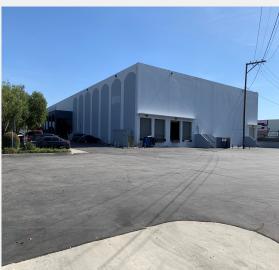

## 5670 FERGUSON DRIVE COMMERCE, CA 90022

4 DH, 1 GL, 30' CLEAR, ESFR SPRINKLERS, FENCED AND SECURED YARD

## PROPERTY FEATURES

- 22,100±SF FOR SUBLEASE
- 1999 CTU CONSTRUCTION
- 30' MINIMUM CLEAR HEIGHT
- 4DH & 1 GL LOADING POSITIONS
- SECURED AND FENCED YARD
- EXTRA YARD SPACE FOR PARKING
- CONCRETE LOADING AREA
- EASYACCESSTOTHE 5, 60, &710 FWYs
- ESFR SPRINKLERS
- SUBLEASE EXPIRES 12/31/25