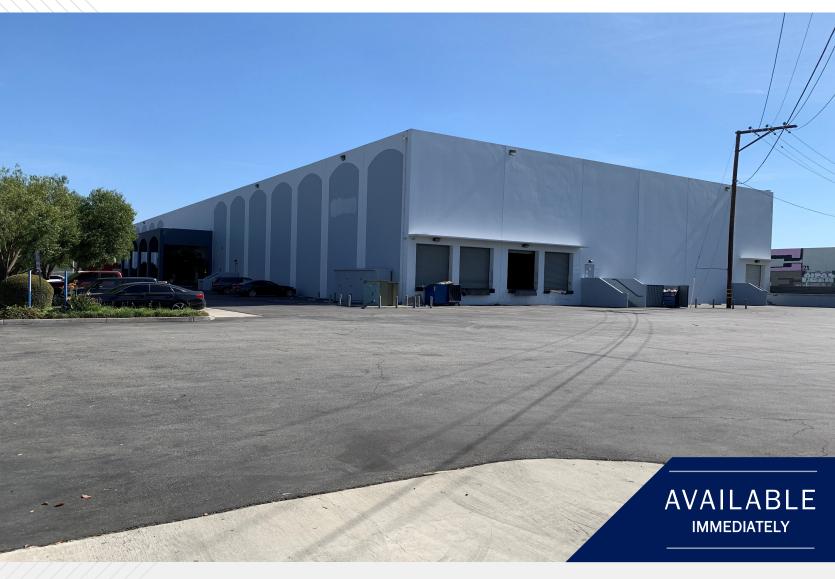

## 5670 FERGUSON DRIVE COMMERCE, CA 90022

4 DH, 1 GL, 30' CLEAR, ESFR SPRINKLERS, FENCED AND SECURED YARD

## PROPERTY FEATURES

- 22,100±SF FOR SUBLEASE
- 1999 CTU CONSTRUCTION
- 30' MINIMUM CLEAR HEIGHT
- 4DH & 1 GL LOADING POSITIONS
- SECURED AND FENCED YARD
- EXTRA YARD SPACE FOR PARKING
- CONCRETE LOADING AREA
- EASYACCESSTOTHE 5, 60, &710 FWYs
- ESFR SPRINKLERS
- SUBLEASE EXPIRES 12/31/25