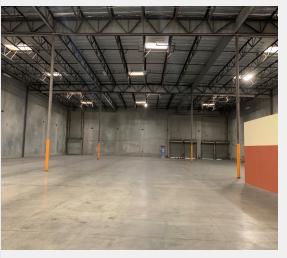

## PROPERTY FEATURES

- 22,100±SF FOR SUBLEASE
- 1999 CTU CONSTRUCTION
- 30' MINIMUM CLEAR HEIGHT
- 4DH & 1 GL LOADING POSITIONS
- SECURED AND FENCED YARD
- EXTRA YARD SPACE FOR PARKING
- CONCRETE LOADING AREA
- EASYACCESSTOTHE 5, 60, &710 FWYs
- ESFR SPRINKLERS
- SUBLEASE EXPIRES 12/31/25