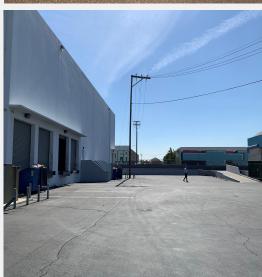

## 5670 FERGUSON DRIVE COMMERCE, CA 90022

4 DH, 1 GL, 30' CLEAR, ESFR SPRINKLERS, FENCED AND SECURED YARD

## PROPERTY FEATURES

- 22,100±SF FOR SUBLEASE
- 1999 CTU CONSTRUCTION
- 30' MINIMUM CLEAR HEIGHT
- 4DH & 1 GL LOADING POSITIONS
- SECURED AND FENCED YARD
- EXTRA YARD SPACE FOR PARKING
- CONCRETE LOADING AREA
- EASYACCESSTOTHE 5, 60, &710 FWYs
- ESFR SPRINKLERS
- SUBLEASE EXPIRES 12/31/25