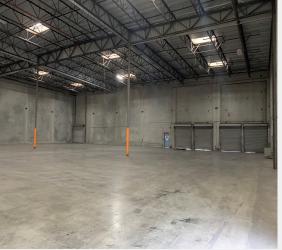

## PROPERTY FEATURES

- 22,100±SF FOR SUBLEASE
- 1999 CTU CONSTRUCTION
- 30' MINIMUM CLEAR HEIGHT
- 4DH & 1 GL LOADING POSITIONS
- SECURED AND FENCED YARD
- EXTRA YARD SPACE FOR PARKING
- CONCRETE LOADING AREA
- EASYACCESSTOTHE 5, 60, &710 FWYs
- ESFR SPRINKLERS
- SUBLEASE EXPIRES 12/31/25