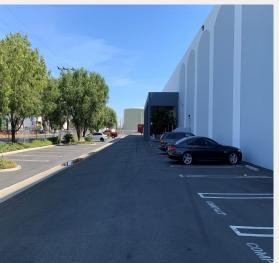

## 5670 FERGUSON DRIVE COMMERCE, CA 90022

4 DH, 1 GL, 30' CLEAR, ESFR SPRINKLERS, FENCED AND SECURED YARD

## PROPERTY FEATURES

- 22,100±SF FOR SUBLEASE
- 1999 CTU CONSTRUCTION
- 30' MINIMUM CLEAR HEIGHT
- 4DH & 1 GL LOADING POSITIONS
- SECURED AND FENCED YARD
- EXTRA YARD SPACE FOR PARKING
- CONCRETE LOADING AREA
- EASYACCESSTOTHE 5, 60, &710 FWYs
- ESFR SPRINKLERS
- SUBLEASE EXPIRES 12/31/25