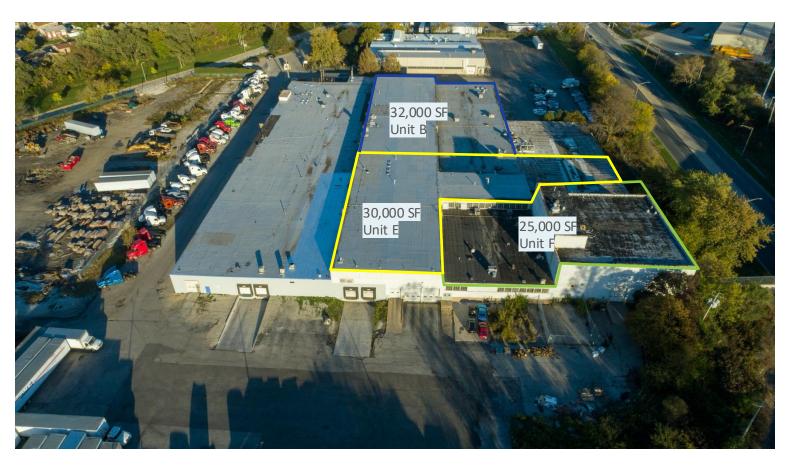

## LAYOUT

Chris Wilbur 708-860-8589 cwilbur@entrecommercial.com Jeff Locascio, SIOR 708-705-3857 jeff@industrialbroker.net

#### BUILDING SIZE: +/- 157,800 SF

FOR LEASE: Up to +/- 88,115 SF Available Unit B: 32,250 SF Available Q1 2025 Unit E: 30,865 SF Unit F: 25,000 SF

LOT SIZE: 8.5 Acres

OFFICE: Unit E: 2,021 SF | Unit F: 2,547 SF