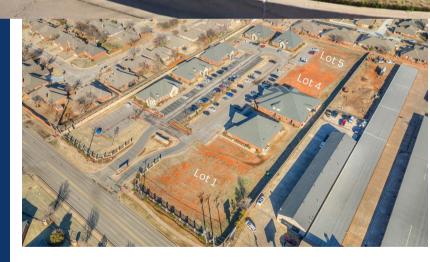

## **15300 N May Ave, Edmond, OK 73013** Two available lots in established office development

## **The Reserve Office Park**

Two lots available, including May frontage, in beautiful, well establish office development, The Reserve. Conveniently located on N May Ave, just a mile east of Portland Ave, and a mile N of the Kilpatrick Turnpike/Memorial Road, minutes from shopping, eateries, entertainment, and Mercy Hospital. The Reserve offers mature, manicured landscaping, decorative entry, and highly visible monument sign. Lots are flat topography, ready for construction with all utilities located on-site. Favorable demographics makes this an ideal location for medical. Current professional mix is medical, financial, insurance, and oil & gas. Zoned O-2, general office and governed by the covenants, conditions, and restrictions of PUD-1378. Lender and builder partners available.

LOT 4 | .34 ACRE | \$175,000 SOLD LOT 1 | .55 ACRE | MAY FRONTAGE | \$199,000 LOT 5 | .58 ACRE | LARGE CORNER LOT | \$189,000

> Jenni Aguilar, Realtor (405) 388-6545 Jenni@Aguilar-Realty.com