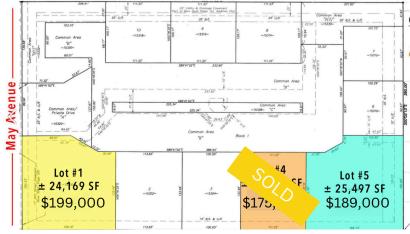

LOT 4 | .34 ACRE | \$175,000 SOLD LOT 1 | .55 ACRE | MAY FRONTAGE | \$199,000 LOT 5 | .58 ACRE | LARGE CORNER LOT | \$189,000

> Jenni Aguilar, Realtor (405) 388-6545 Jenni@Aguilar-Realty.com