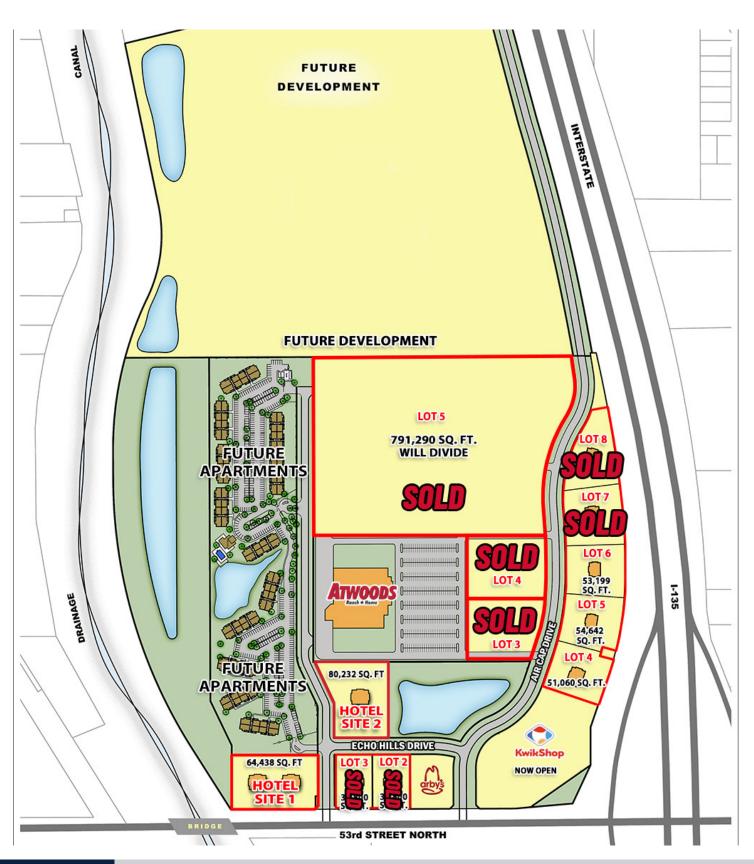

### **PROPERTY HIGHLIGHTS**

- Echo Hills Commercial Development is a planned regional retail development that is located one mile north of the intersection of I-135, I-235, Hwy. 96, and K-254, 3 miles south of the new Crosswinds Casino, two miles south of the new 1,100,000 SF Amazon Warehouse under construction, one mile from the 925,000 SF Pratt Industries warehouse under construction, and within a 12-minute drive of downtown Wichita.
- Echo Hills is the redevelopment of the former Echo Hills Golf Course which is approx. 87 acres.
- This infill site is uniquely located to be the premier retail location in the under served north central quadrant of the Wichita MSA.
- The site has outstanding visibility and traffic counts.

0.9 Miles

235 1.2 Miles

5 Miles

35 6.7 Miles

254 1.2 Miles

Offered exclusively by: Mike Loveland, CCIM, MBA | 316-292-3915 | mloveland@weigand.com