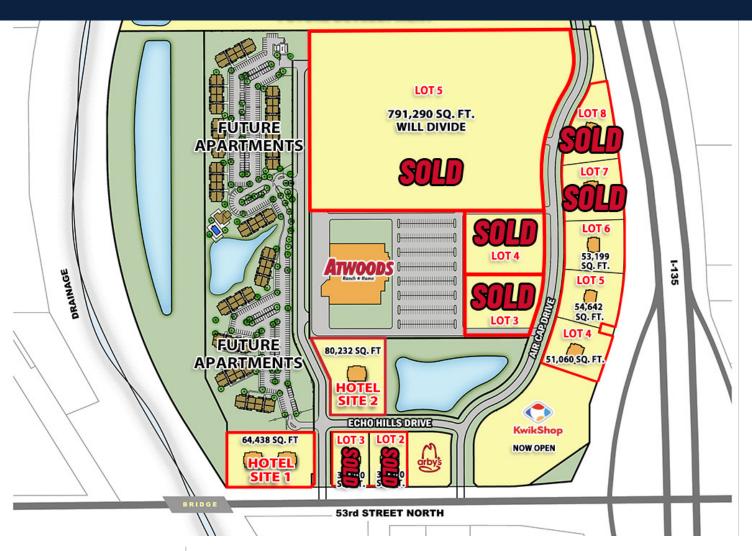

## ECHO HILLS DEVELOPMENT FOR SALE 53rd St. North & 1-135, Park City, KS

#### **AVAILABLE LOT SIZES**

36,800 SF up to 791,290 SF

### **PROPERTY HIGHLIGHTS**

- Echo Hills Commercial Development is a planned regional retail development that is located one mile north of the intersection of I-135, I-235, Hwy. 96, and K-254, 3 miles south of the new Crosswinds Casino, two miles south of the new 1,100,000 SF Amazon Warehouse under construction, one mile from the 925,000 SF Pratt Industries warehouse under construction, and within a 12-minute drive of downtown Wichita.
- Echo Hills is the redevelopment of the former Echo Hills Golf Course which is approx. 87 acres.
- This infill site is uniquely located to be the premier retail location in the under served north central quadrant of the Wichita MSA.
- The site has outstanding visibility and traffic counts.