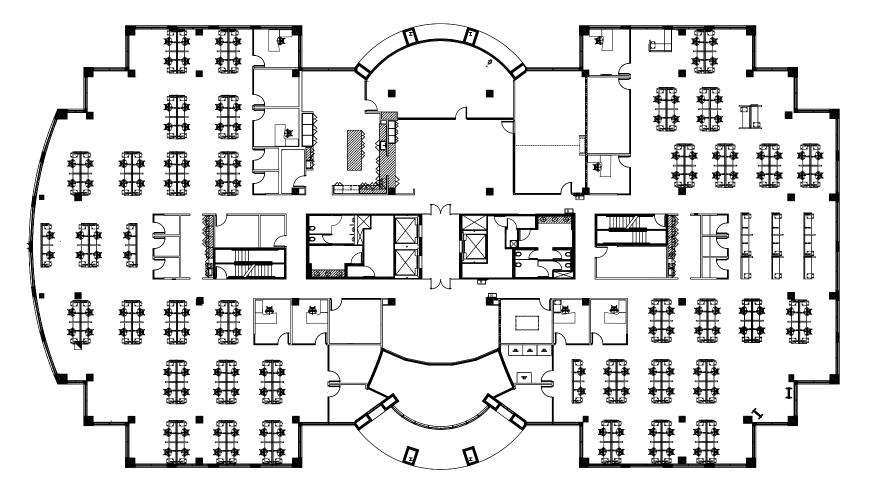

An abundance of glass exposure providing **natural light & views** of the park-like setting

> WELL Certified Health Safety Rated 2022

SUITE 200: **23,893 SF** 

Available Now for Sublease

Quality, plug & play class A office

ASKING RENTAL RATE: Negotiable

SUBLEASE TERM: Through April 30, 2027

OCCUPANCY: **30 days** 

Easy access to I-5, I-805, 52 and 56 freeways and the future mid-coast trolley expansion

Tons of glass exposure providing natural light and views of the park-like setting