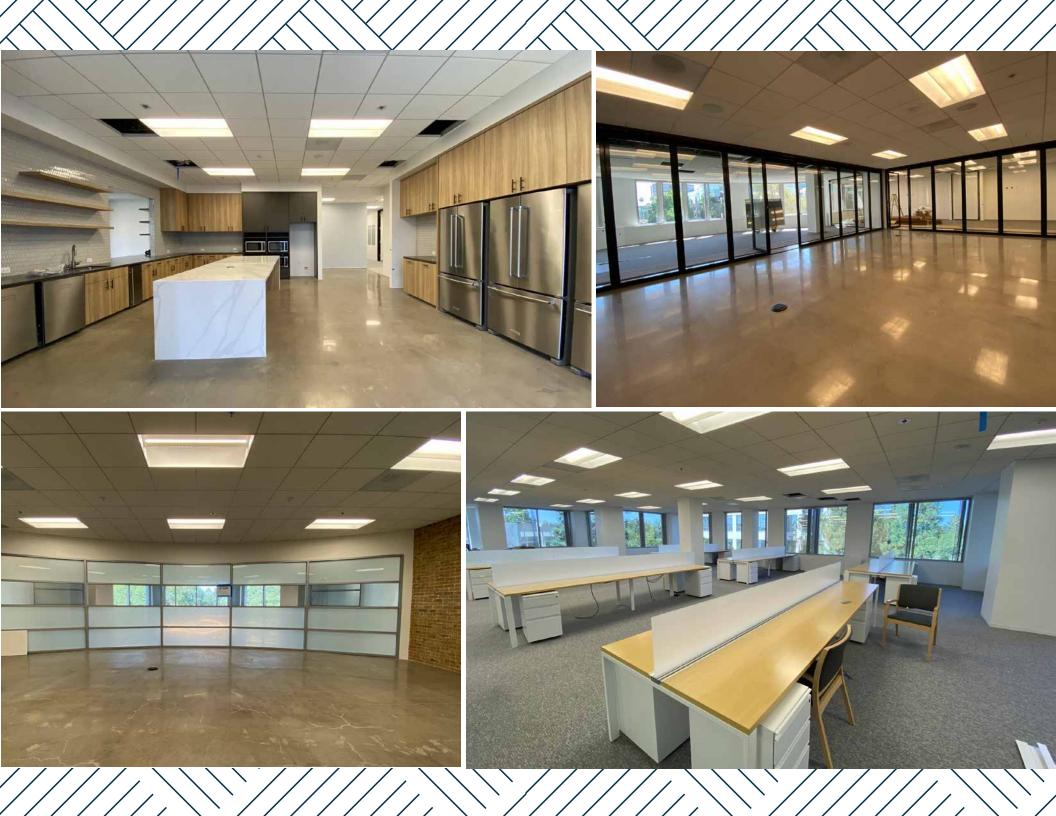

An abundance of glass exposure providing **natural light & views** of the park-like setting

> WELL Certified Health Safety Rated 2022

SUITE 200: **23,893 SF** 

Available Now for Sublease

Quality, plug & play class A office

ASKING RENTAL RATE: Negotiable

SUBLEASE TERM: Through April 30, 2027

OCCUPANCY: **30 days** 

Easy access to I-5, I-805, 52 and 56 freeways and the future mid-coast trolley expansion

Tons of glass exposure providing natural light and views of the park-like setting