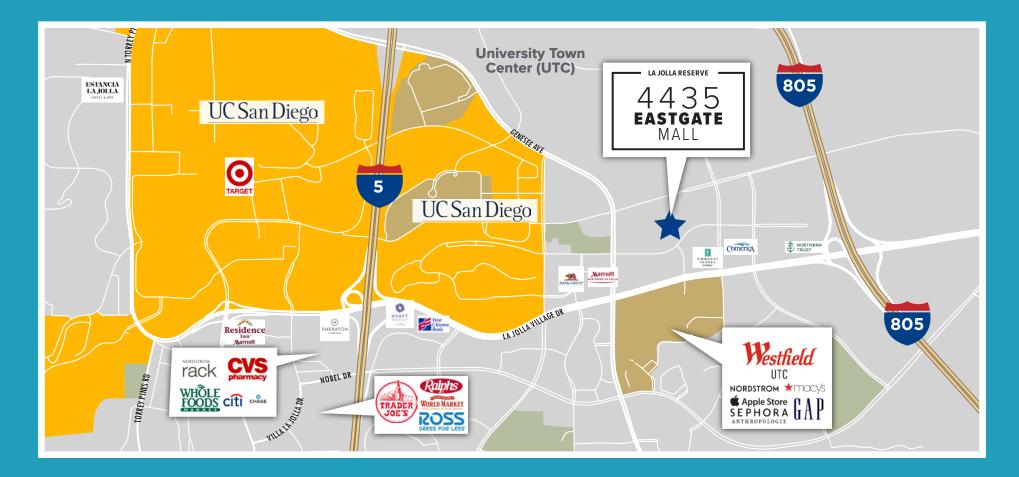

#### LA JOLLA RESERVE

EASTGATE Mall

23,893 SF Available Now for Sublease

1.

# DESCRIPTION

4435 EASTGATE MALL

LA JOLLA RESERVE

Class A Office

Beautifully landscaped

park like setting with lake

The indoor-outdoor experience at La Jolla Reserve offers a **dynamic destination** for innovation and excellence

#### **Neighboring Tenants:**

AmazonMetaAppleNissan Design Intl.Axos BankQualcommBristol Myers SquibbScrippsEli LillyServiceNowLytxLytx

23,893 SF Available Now for Sublease

LA JOLLA RESERVE

23,893 SF Available Now for Sublease