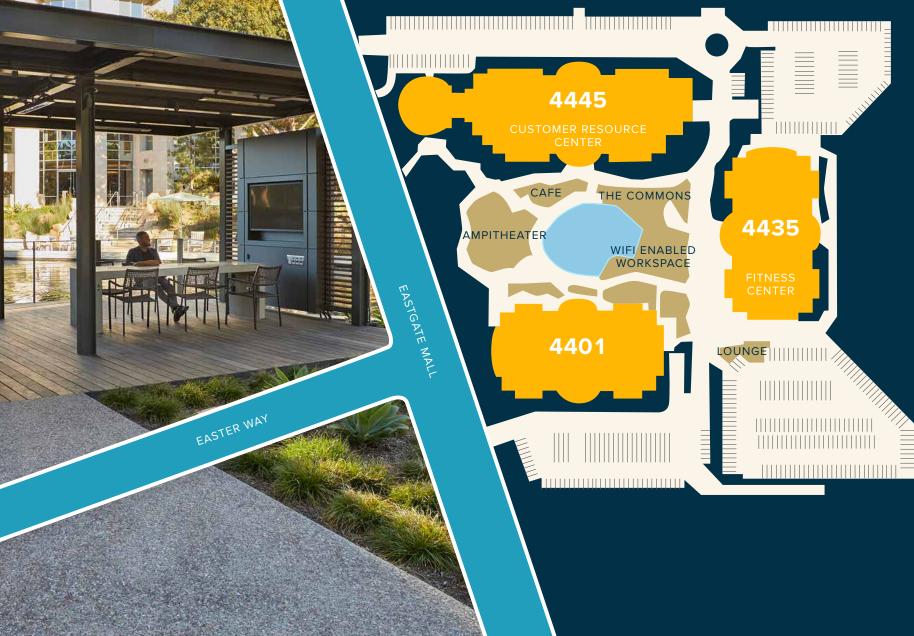

#### **The Commons**

WiFi-enabled, waterfront lounge area with comfortable shaded seating

#### **On-Site Conveniences**

Customer Resource Center and mobile salon and barber

?

.