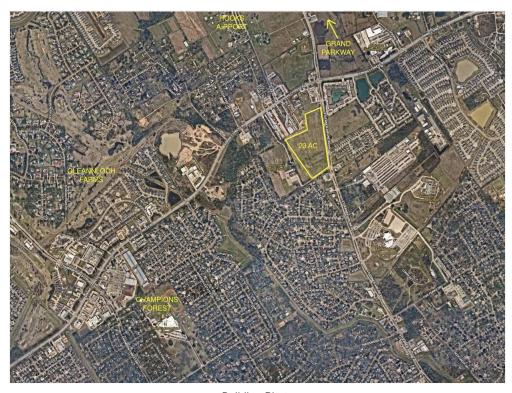

18415 Stuebner Airline Rd, Spring, TX 77379

Price: \$8,500,000

Great Commercial Land located on Stuebner
Airline with 1409 feet of frontage Road. 23.133
Acres! Curb cut in place. Curb/Gutter/Sidewalk,
Electricity, Gas, Irrigation, Sewer, Streets,
Telephone, Water. Approval to be annexed into
MUD granted. Proposed Use - Apartment Units Senior, Commercial, Distribution, Industrial,
Industrial Park, Mixed Use, Multifamily, Office Park,
Retail! Houston George Bush Intercontinental
Airport 30 minutes, 19.5 miles.
Call The Nina Marino Realty Team for more
information! 281-364-3773

#### 18415 Stuebner Airline Rd, Spring, TX 77379

Prime Investment Property Located In Spring, TX

Ideal Location for Retail on the Frontage with Townhomes or Small Apartment Complex behind!

Nina Marino sales@ninamarino.com (281) 364-3773