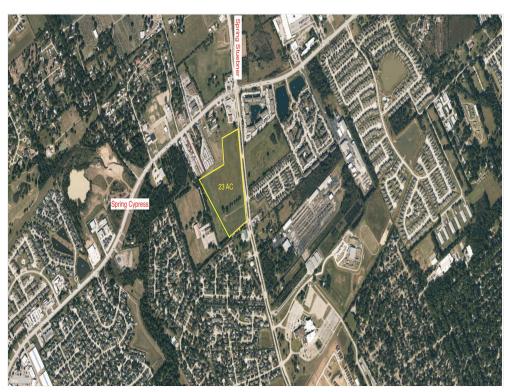

18415 Stuebner Airline Rd, Spring, TX 77379

Price: \$8,500,000

Great Commercial Land located on Stuebner
Airline with 1409 feet of frontage Road. 23.133
Acres! Curb cut in place. Curb/Gutter/Sidewalk,
Electricity, Gas, Irrigation, Sewer, Streets,
Telephone, Water. Approval to be annexed into
MUD granted. Proposed Use - Apartment Units Senior, Commercial, Distribution, Industrial,
Industrial Park, Mixed Use, Multifamily, Office Park,
Retail! Houston George Bush Intercontinental
Airport 30 minutes, 19.5 miles.
Call The Nina Marino Realty Team for more
information! 281-364-3773

**The Nina Marino Realty Team** 2219 Sawdust Rd, Suite 1802 The Woodlands, TX 77380

18415 Stuebner Airline Rd, Spring, TX 77379

18415 Stuebner Airline Rd, Spring, TX 77379