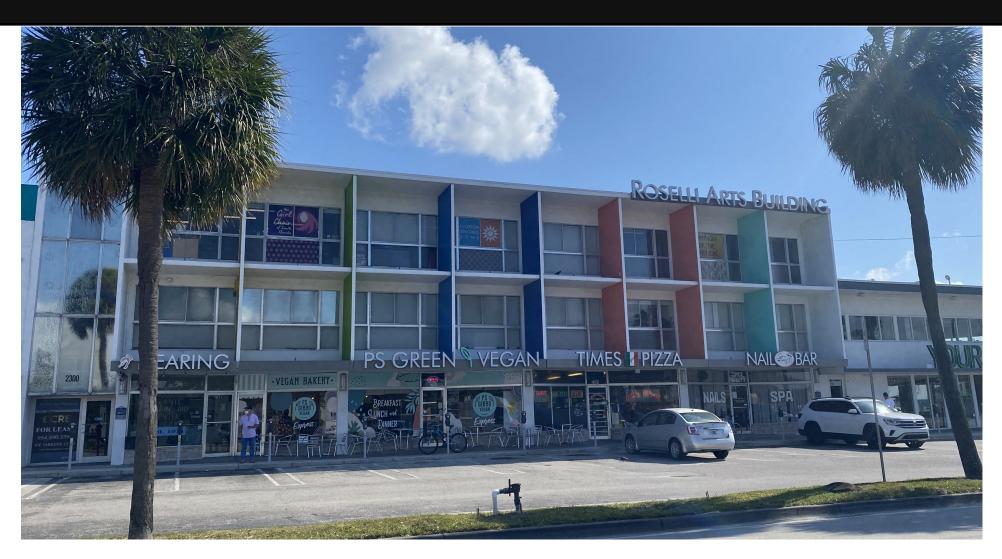

#### PROPERTY DESCRIPTION

CRE Asset Advisors presents the Roselli Arts Building, a three story retail/office building located in the Times Square Plaza on the south east corner of Oakland Park Blvd and Federal Hwy (US-1). The building features single studios of approximately 350 SF and double studios of approximately 700 RSF. The building's common areas were recently renovated but still maintain their sleek Midcentury- Modern Feel. Studios feature 24-hour, tenant controlled AC, free and metered parking, and 2 restaurants on the 1st floor. Time Square Plaza, the Coral Ridge Mall, Publix Supermarket and a number of other services and restaurants are within walking distance.

### **PROPERTY HIGHLIGHTS**

- Single and double studios
- Affordable rates
- Renovated common areas
- Free Parking
- 24 Hour tenant controlled AC
- Onsite restaurants

#### **OFFERING SUMMARY**

| Availability:  | Single Studios - \$800 p/m   |
|----------------|------------------------------|
|                | Double Studios - \$1,600 p/m |
| Year Built::   | 1960                         |
| Building Size: | 15,708 SF                    |

## Roselli Arts Building