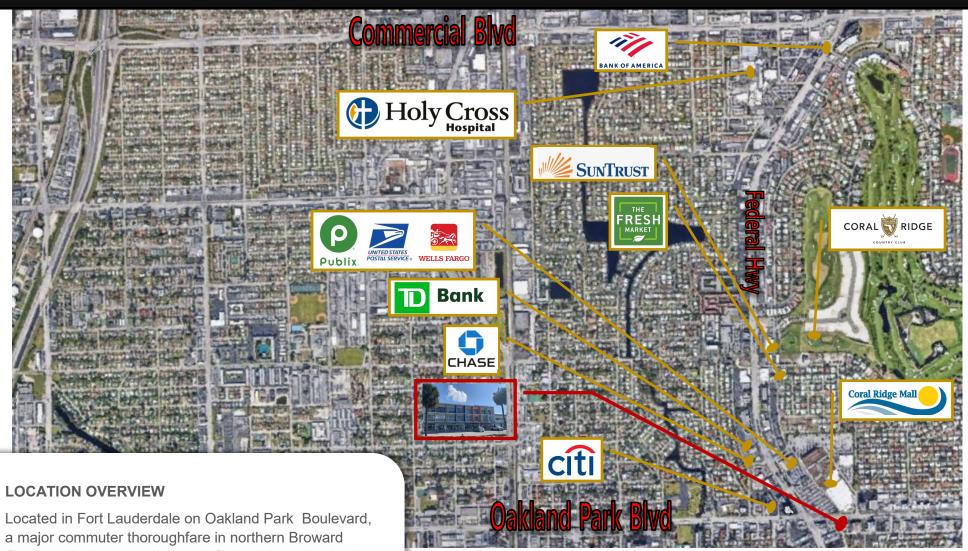

### **LOCATION OVERVIEW**

a major commuter thoroughfare in northern Broward County with close proximity to US-1 and less that 1 mile from the beach and Pompano Beach Air Park.

Access to I-95 is approximately 2 miles allowing easy access to and from the site from all major roadways.