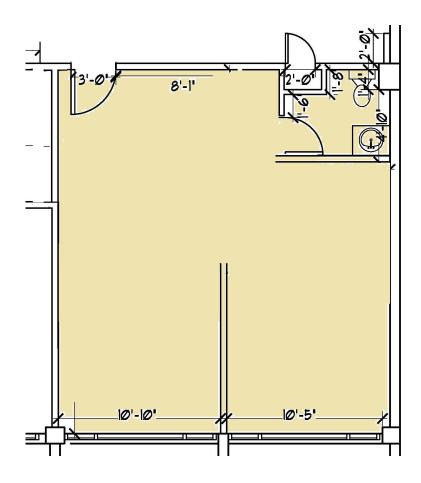

# Office Availability

2300 East Oakland Park Boulevard, Fort Lauderdale, FL 33306

| SPACES    |        |                                      | LEASE RATE |
|-----------|--------|--------------------------------------|------------|
| Suite 204 | 591 SF |                                      | \$1,379.00 |
| Suite 208 | 693 SF | (private restroom/plumbing included) | \$1,617.00 |

\$1379.00 Per Month

2300 East Oakland Park Boulevard, Fort Lauderdale, FL 33306