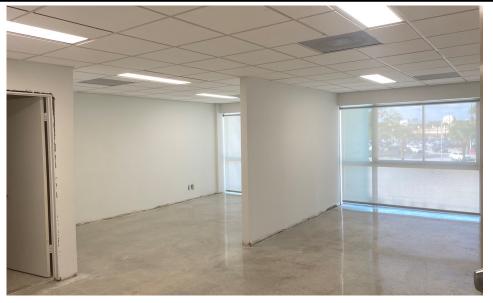

3308 www.creassetadvisors.com

## PROPERTY SUMMARY

2300 East Oakland Park Boulevard, Fort Lauderdale, FL 33306





#### PROPERTY DESCRIPTION

CRE Asset Advisors presents the Roselli Arts Building, a three story retail/office building located in the Times Square Plaza on the south east corner of Oakland Park Blvd and Federal Hwy (US-1). The building features single studios of approximately 350 SF and double studios of approximately 700 RSF. The building's common areas were recently renovated but still maintain their sleek Midcentury- Modern Feel. Studios feature 24-hour, tenant controlled AC, free and metered parking, and 2 restaurants on the 1st floor. Time Square Plaza, the Coral Ridge Mall, Publix Supermarket and a number of other services and restaurants are within walking distance.



### **PROPERTY HIGHLIGHTS**

- Single and double studios
- Affordable rates
- Renovated common areas
- Free Parking
- 24 Hour tenant controlled AC
- Onsite restaurants

#### **OFFERING SUMMARY**

| Availability:  | Single Studios - \$800 p/m   |
|----------------|------------------------------|
|                | Double Studios - \$1,600 p/m |
| Year Built::   | 1960                         |
| Building Size: | 15,708 SF                    |

# Office Availability



2300 East Oakland Park Boulevard, Fort Lauderdale, FL 33306

| SPACES    |        |                                      | LEASE RATE |
|-----------|--------|--------------------------------------|------------|
| Suite 204 | 591 SF |                                      | \$1,379.00 |
| Suite 208 | 693 SF | (private restroom