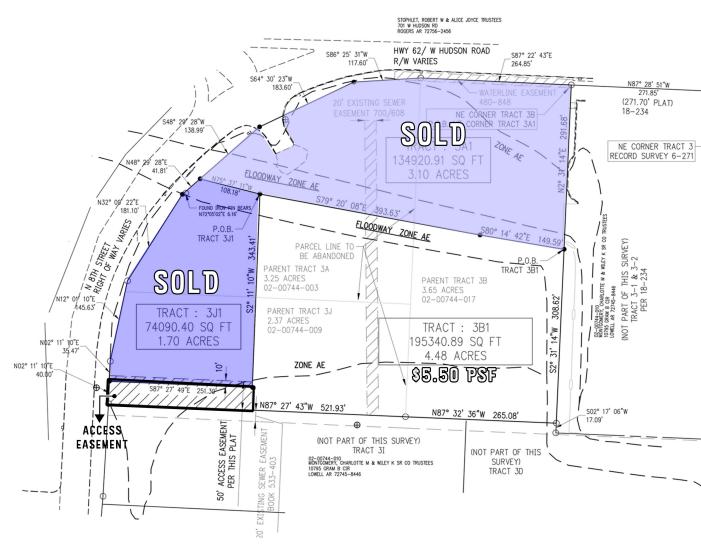

.4020 | M 870.403.3414 mstrom@kelleycp.com



Gateway Plaza | 8th St and Hudson Rd | Rogers, AR 72756

# **AVAILABLE**

Tract 3B ±4.48 AC

\$5.50 PSF

\*Lots may be subdivided

## **COMMENTS**

- Excellent retail pads available with frontage
- Great opportunity in rear of site for MF, Storage, or Flex Development
- Excellent visibility
- High traffic corridor

# **DEMOGRAPHICS**

|                       | 1 MILE   | 3 MILES  | 5 MILES  | 10 MILES |
|-----------------------|----------|----------|----------|----------|
| DAYTIME<br>POPULATION | 4,873    | 39,295   | 86,328   | 211,667  |
| AVERAGE HH<br>INCOME  | \$62,103 | \$77,039 | \$81,493 | \$96,360 |
| TOTAL HH              | 1,660    | 14,502   | 32,554   | 79,482   |

# TRAFFIC COUNTS

W Hudson Rd - 30,000 VPD N 8th St - 18,000 VPD





Gateway Plaza | 8th St and Hudson Rd | Rogers, AR 72756



#### PHILIP SCHMIDT

PARTNER | AGENT

• 479.695.8264 | • 501.804.4447

pschmidt@kelleycp.com

### MAC TATMAN, CCIM

PARTNER | AGENT

• 479.966.4020 | **M** 870.403.3414

mstrom@kelleycp.com



Gateway Plaza | 8th St and Hudson Rd | Rogers, AR 72756



#### PHILIP SCHMIDT

PARTNER | AGENT **O** 479.695.8264 | **M** 501.804.4447 pschmidt@kelleycp.com

## MACTATMAN, CCIM

PARTNER | AGENT **O** 479.966.4020 | **M** 870.403.3414 mstrom@kellevcp.com



Gateway Plaza | 8th St and Hudson Rd | Rogers, AR 72756



#### **ROGERS AREA OVERVIEW**

Rogers is an entertainment destination and world-class place to live, work, invest and play. The Railyard Entertainment District is officially open for business, continuing to draw visitors and re