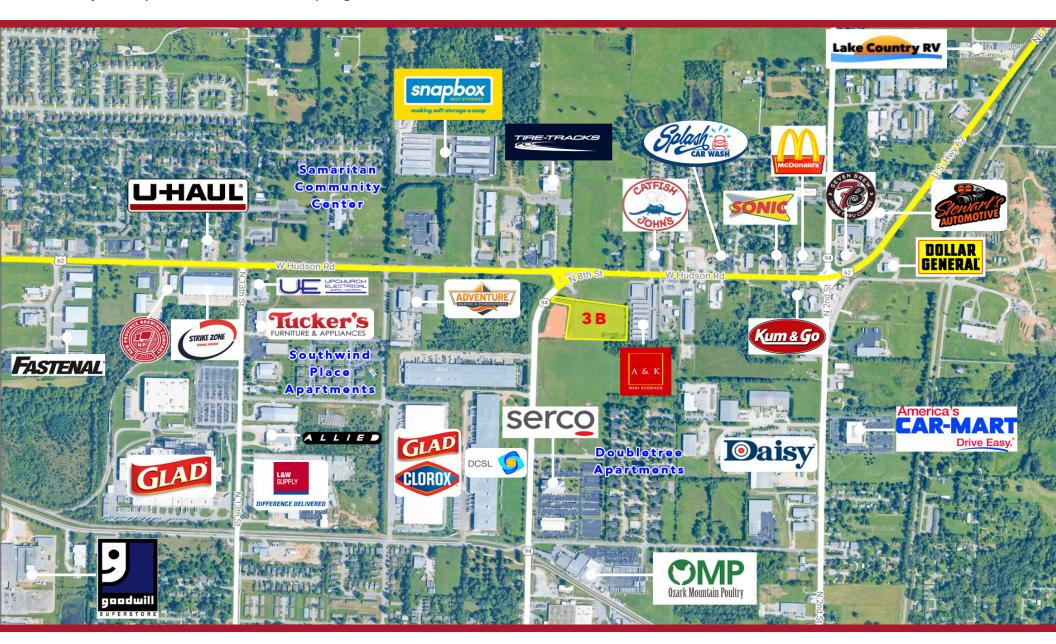

# **AVAILABLE**

Tract 3B ±4.48 AC

\$5.50 PSF

\*Lots may be subdivided

## **COMMENTS**

- Excellent retail pads available with frontage
- Great opportunity in rear of site for MF, Storage, or Flex Development
- Excellent visibility
- High traffic corridor