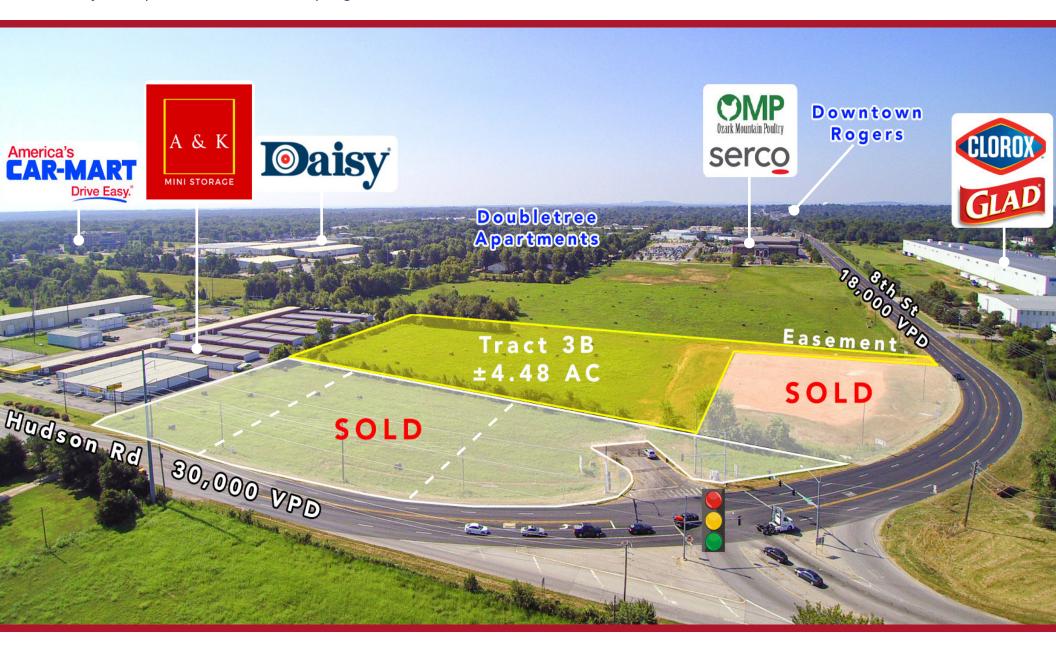

# **AVAILABLE**

Tract 3B ±4.48 AC

\$5.50 PSF

\*Lots may be subdivided

## **COMMENTS**

- Excellent retail pads available with frontage
- Great opportunity in rear of site for MF, Storage, or Flex Development
- Excellent visibility
- High traffic corridor

# TRAFFIC COUNTS

W Hudson Rd - 30,000 VPD N 8th St - 18,000 VPD

Gateway Plaza | 8th St and Hudson Rd | Rogers, AR 72756