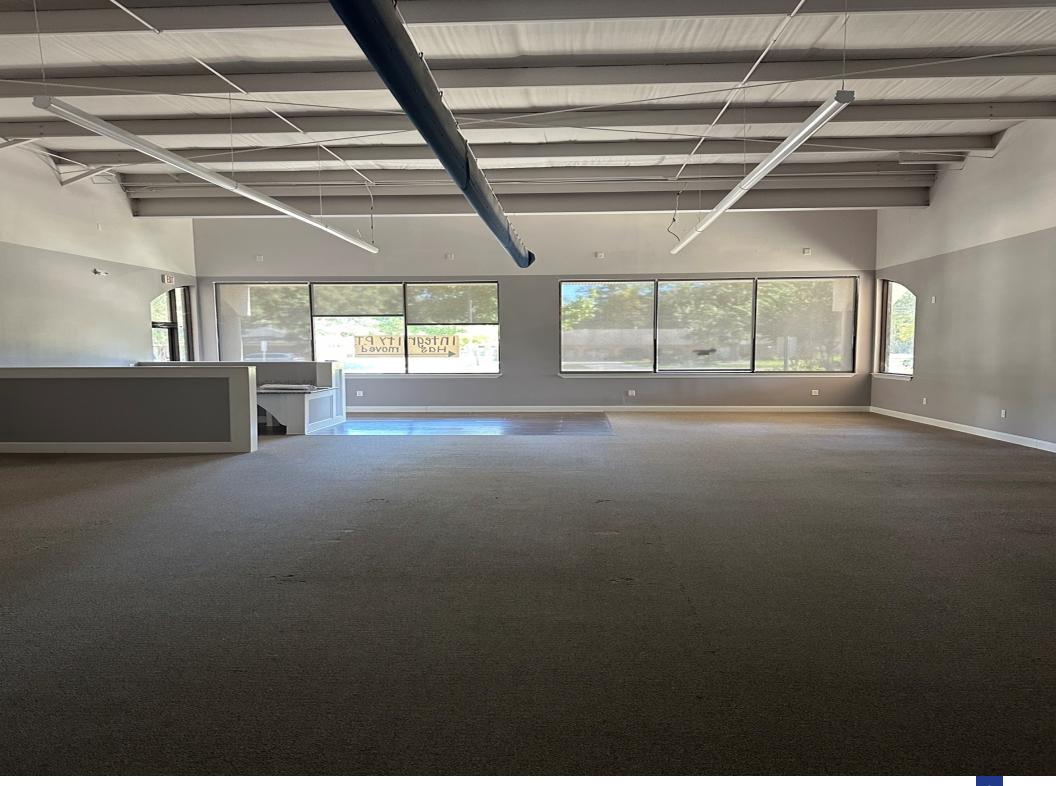

|



## **Retail Suite**

### Locator Map

- The property is located on Highway 59 in Mandeville, Louisiana, a bustling suburban city on the north shore of Lake Pontchartrain.
- Mandeville is known for its beautiful parks and outdoor recreational opportunities, such as Fontainebleau State Park and the Mandeville Lakefront.
- The city is a popular destination for tourists and locals alike, with a variety of restaurants, shops, and entertainment options.
- Highway 59 is a major thoroughfare in the area, providing high visibility and easy access for potential customers.
- Mandeville has a strong community feel and a growing economy, making it an attractive location for businesses looking to establish themselves in a thriving market.



**Regional Map** 







## 1144 Hwy 59-Mandeville







| POPULATION                         | 1 MILE | 3 MILE | 5 MILE |
|------------------------------------|--------|--------|--------|
| 2000 Population                    | 6,504  | 28,969 | 40,508 |
| 2010 Population                    | 7,364  | 34,428 | 48,445 |
| 2024 Population                    | 7,984  | 37,118 | 52,890 |
| 2029 Population                    | 8,127  | 38,176 | 54,411 |
| 2024-2029: Population: Growth Rate | 1.80%  | 2.80%  | 2.85%  |
|                                    |        |        |        |

| 2024 HOUSEHOLD INCOME | 1 MILE    | 3 MILE    | 5 MILE    |
|-----------------------|-----------|-----------|-----------|
| less than \$15,000    | 148       | 755       | 971       |
| \$15,000-\$24,999     | 69        | 645       | 1,011     |
| \$25,000-\$34,999