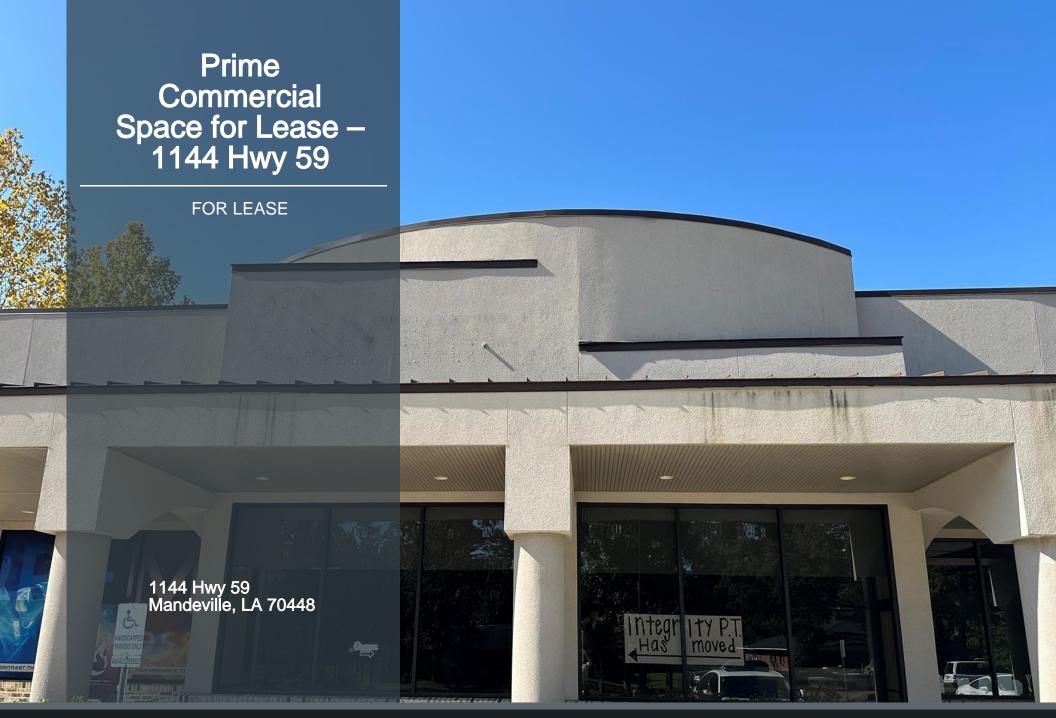

# THE SPACE

| Location        | 1144 Hwy 59<br>Mandeville, LA 70448 |
|-----------------|-------------------------------------|
| Traffic Count   | 21000                               |
| Square Feet     | 2,030                               |
| Annual Rent PSF | \$20.00                             |
| Lease Type      | Modified Gross Lease                |

# HIGHLIGHTS

- Prime Retail in Mandeville
- Square Feet: 2,030
- Open Floorplan with 3 offices
- Price: \$20 psf Modified Gross Lease
- Ample Parking
- Zoning: HC2
- Term: 3 Year
- Traffic Count: 21,000 per day