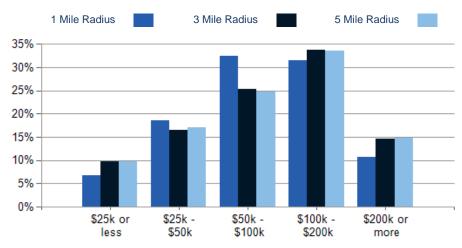

| 2024 HOUSEHOLD INCOME | 1 MILE    | 3 MILE    | 5 MILE    |
|-----------------------|-----------|-----------|-----------|
| less than \$15,000    | 148       | 755       | 971       |
| \$15,000-\$24,999     | 69        | 645       | 1,011     |
| \$25,000-\$34,999     | 311       | 1,141     | 1,575     |
| \$35,000-\$49,999     | 280       | 1,213     | 1,901     |
| \$50,000-\$74,999     | 614       | 1,975     | 2,727     |
| \$75,000-\$99,999     | 424       | 1,626     | 2,312     |
| \$100,000-\$149,999   | 617       | 2,866     | 4,056     |
| \$150,000-\$199,999   | 390       | 1,941     | 2,750     |
| \$200,000 or greater  | 341       | 2,095     | 3,024     |
| Median HH Income      | \$83,669  | \$95,704  | \$95,558  |
| Average HH Income     | \$111,699 | \$127,121 | \$127,110 |
|                       |           |           |           |