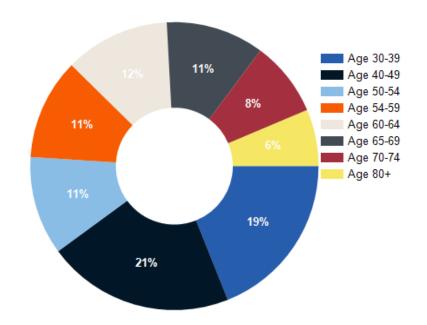

#### 2024 Own vs. Rent - 1 Mile Radius

| 2024 POPULATION BY AGE         | 1 MILE    | 3 MILE    | 5 MILE    |
|--------------------------------|-----------|-----------|-----------|
| 2024 Population Age 30-34      | 413       | 1,861     | 2,638     |
| 2024 Population Age 35-39      | 495       | 2,218     | 3,120     |
| 2024 Population Age 40-44      | 525       | 2,530     | 3,565     |
| 2024 Population Age 45-49      | 480       | 2,349     | 3,307     |
| 2024 Population Age 50-54      | 531       | 2,555     | 3,592     |
| 2024 Population Age 55-59      | 544       | 2,529     | 3,524     |
| 2024 Population Age 60-64      | 565       | 2,544     | 3,590     |
| 2024 Population Age 65-69      | 528       | 2,334     | 3,355     |
| 2024 Population Age 70-74      | 405       | 1,830     | 2,712     |
| 2024 Population Age 75-79      | 305       | 1,432     | 2,132     |
| 2024 Population Age 80-84      | 199       | 808       | 1,203     |
| 2024 Population Age 85+        | 179       | 824       | 1,198     |
| 2024 Population Age 18+        | 6,247     | 28,711    | 41,008    |
| 2024 Median Age                | 43        | 42        | 42        |
| 2029 Median Age                | 43        | 43        | 43        |
| 2024 INCOME BY AGE             | 1 MILE    | 3 MILE    | 5 MILE    |
| Median Household Income 25-34  | \$83,343  | \$91,424  | \$92,025  |
| Average Household Income 25-34 | \$106,223 | \$116,919 | \$117,227 |
| Median Household Income 35-44  | \$107,103 | \$115,939 | \$115,724 |
| Average Household Income 35-44 | \$129,292 | \$146,991 | \$146,409 |
| Median Household Income 45-54  | \$115,061 | \$129,888 | \$129,033 |
| Average Household Income 45-54 | \$144,665 | \$164,637 | \$163,993 |
| Median Household Income 55-64  | \$98,006  | \$112,146 | \$112,407 |
| Average Household Income 55-64 | \$123,504 | \$146,059 | \$146,738 |
| Median Household Income 65-74  | \$67,803  | \$75,740  | \$74,820  |
| Average Household Income 65-74 | \$88,773  | \$103,362 | \$104,496 |
| Average Household Income 75+   | \$69,137  | \$68,365  | \$70,638  |
|                                |           |           |           |