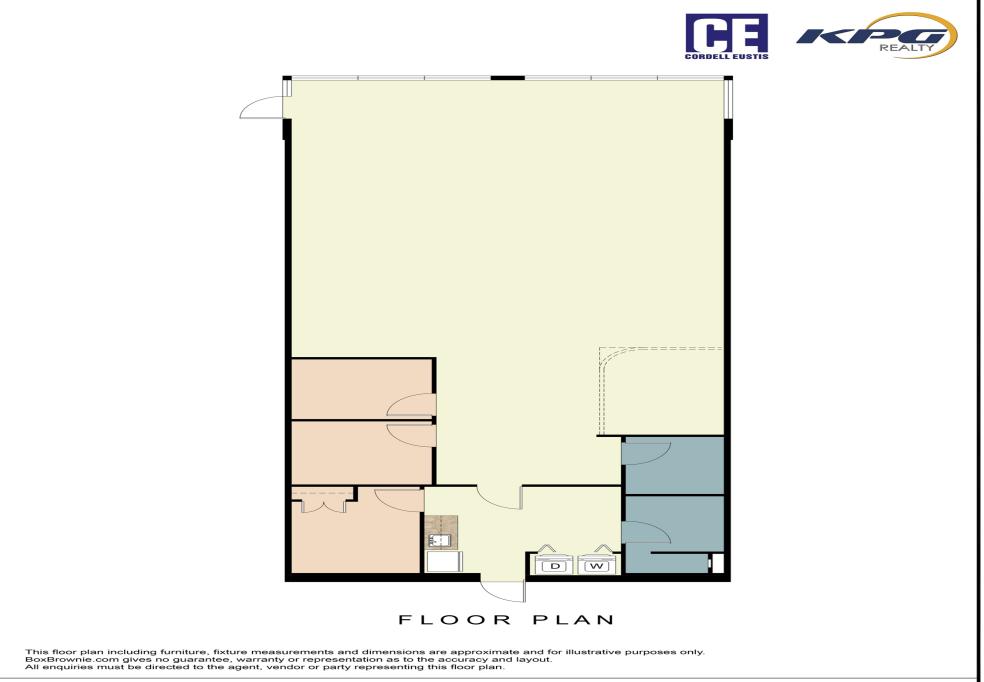

# THE SPACE

| Location        | 1144 Hwy 59<br>Mandeville, LA 70448 |
|-----------------|-------------------------------------|
| Traffic Count   | 21000                               |
| Square Feet     | 2,030                               |
| Annual Rent PSF | \$20.00                             |
| Lease Type      | Modified Gross Lease                |

# HIGHLIGHTS

- Prime Retail in Mandeville
- Square Feet: 2,030
- Open Floorplan with 3 offices
- Price: \$20 psf Modified Gross Lease
- Ample Parking
- Zoning: HC2
- Term: 3 Year
- Traffic Count: 21,000 per day