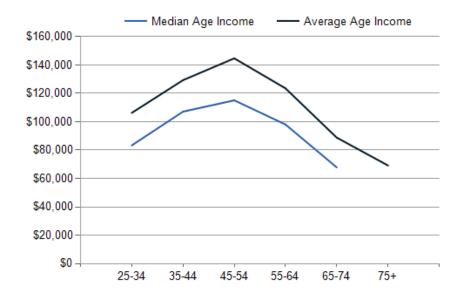

#### 2024 Own vs. Rent - 1 Mile Radius

| 2024 POPULATION BY AGE         | 1 MILE    | 3 MILE    | 5 MILE    |
|--------------------------------|-----------|-----------|-----------|
| 2024 Population Age 30-34      | 413       | 1,861     | 2,638     |
| 2024 Population Age 35-39      | 495       | 2,218     | 3,120     |
| 2024 Population Age 40-44      | 525       | 2,530     | 3,565     |
| 2024 Population Age 45-49      | 480       | 2,349     | 3,307     |
| 2024 Population Age 50-54      | 531       | 2,555     | 3,592     |
| 2024 Population Age 55-59      | 544       | 2,529     | 3,524     |
| 2024 Population Age 60-64      | 565       | 2,544     | 3,590     |
| 2024 Population Age 65-69      | 528       | 2,334     | 3,355     |
| 2024 Population Age 70-74      | 405       | 1,830     | 2,712     |
| 2024 Population Age 75-79      | 305       | 1,432     | 2,132     |
| 2024 Population Age 80-84      | 199       | 808       | 1,203     |
| 2024 Population Age 85+        | 179       | 824       | 1,198     |
| 2024 Population Age 18+        | 6,247     | 28,711    | 41,008    |
| 2024 Median Age                | 43        | 42        | 42        |
| 2029 Median Age                | 43        | 43        | 43        |
| 2024 INCOME BY AGE             | 1 MILE    | 3 MILE    | 5 MILE    |
| Median Household Income 25-34  | \$83,343  | \$91,424  | \$92,025  |
| Average Household Income 25-34 | \$106,223 | \$116,919 | \$117,227 |
| Median Household Income 35-44  | \$107,103 | \$115,939 | \$115,724 |
| Average Household Income 35-44 | \$129,292 | \$146,991 | \$146,409 |
| Median Household Income 45-54  | \$115,061 | \$129,888 | \$129,033 |
| Average Household Income 45-54 | \$144,665 | \$164,637 | \$163,993 |
| Median Household Income 55-64  | \$98,006  | \$112,146 | \$112,407 |
| Average Household Income 55-64 | \$123,504 | \$146,059 | \$146,738 |
| Median Household Income 65-74  | \$67,803  | \$75,740  | \$74,820  |
| Average Household Income 65-74 | \$88,773  | \$103,362 | \$104,496 |
| Average Household Income 75+   | \$69,137  | \$68,365  | \$70,638  |
|                                |           |           |           |