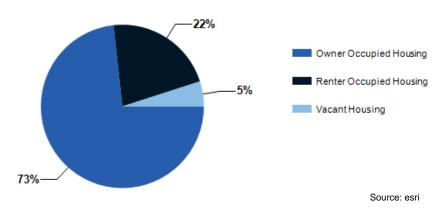

#### 2024 Own vs. Rent - 1 Mile Radius

| 2024 POPULATION BY AGE         | 1 MILE    | 3 MILE    | 5 MILE    |
|--------------------------------|-----------|-----------|-----------|
| 2024 Population Age 30-34      | 413       | 1,861     | 2,638     |
| 2024 Population Age 35-39      | 495       | 2,218     | 3,120     |
| 2024 Population Age 40-44      | 525       | 2,530     | 3,565     |
| 2024 Population Age 45-49      | 480       | 2,349     | 3,307     |
| 2024 Population Age 50-54      | 531       | 2,555     | 3,592     |
| 2024 Population Age 55-59      | 544       | 2,529     | 3,524     |
| 2024 Population Age 60-64      | 565       | 2,544     | 3,590     |
| 2024 Population Age 65-69      | 528       | 2,334     | 3,355     |
| 2024 Population Age 70-74      | 405       | 1,830     | 2,712     |
| 2024 Population Age 75-79      | 305       | 1,432     | 2,132     |
| 2024 Population Age 80-84      | 199       | 808       | 1,203     |
| 2024 Population Age 85+        | 179       | 824       | 1,198     |
| 2024 Population Age 18+        | 6,247     | 28,711    | 41,008    |
| 2024 Median Age                | 43        | 42        | 42        |
| 2029 Median Age                | 43        | 43        | 43        |
| 2024 INCOME BY AGE             | 1 MILE    | 3 MILE    | 5 MILE    |
| Median Household Income 25-34  | \$83,343  | \$91,424  | \$92,025  |
| Average Household Income 25-34 | \$106,223 | \$116,919 | \$117,227 |
| Median Household Income 35-44  | \$107,103 | \$115,939 | \$115,724 |
| Average Household Income 35-44 | \$129,292 | \$146,991 | \$146,409 |
| Median Household Income 45-54  | \$115,061 | \$129,888 | \$129,033 |
| Average Household Income 45-54 | \$144,665 | \$164,637 | \$163,993 |
| Median Household Income 55-64  | \$98,006  | \$112,146 | \$112,407 |
| Average Household Income 55-64 | \$123,504 | \$146,059 | \$146,738 |
| Median Household Income 65-74  | \$67,803  | \$75,740  | \$74,820  |
| Average Household Income 65-74 | \$88,773  | \$103,362 | \$104,496 |
| Average Household Income 75+   | \$69,137  | \$68,365  | \$70,638  |
|                                |           |           |           |