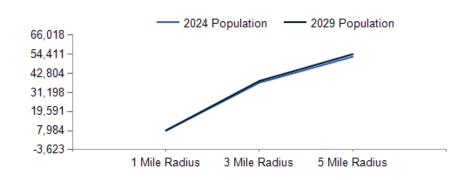

## 1144 Hwy 59-Mandeville

| POPULATION                         | 1 MILE | 3 MILE | 5 MILE |
|------------------------------------|--------|--------|--------|
| 2000 Population                    | 6,504  | 28,969 | 40,508 |
| 2010 Population                    | 7,364  | 34,428 | 48,445 |
| 2024 Population                    | 7,984  | 37,118 | 52,890 |
| 2029 Population                    | 8,127  | 38,176 | 54,411 |
| 2024-2029: Population: Growth Rate | 1.80%  | 2.80%  | 2.85%  |
|                                    |        |        |        |