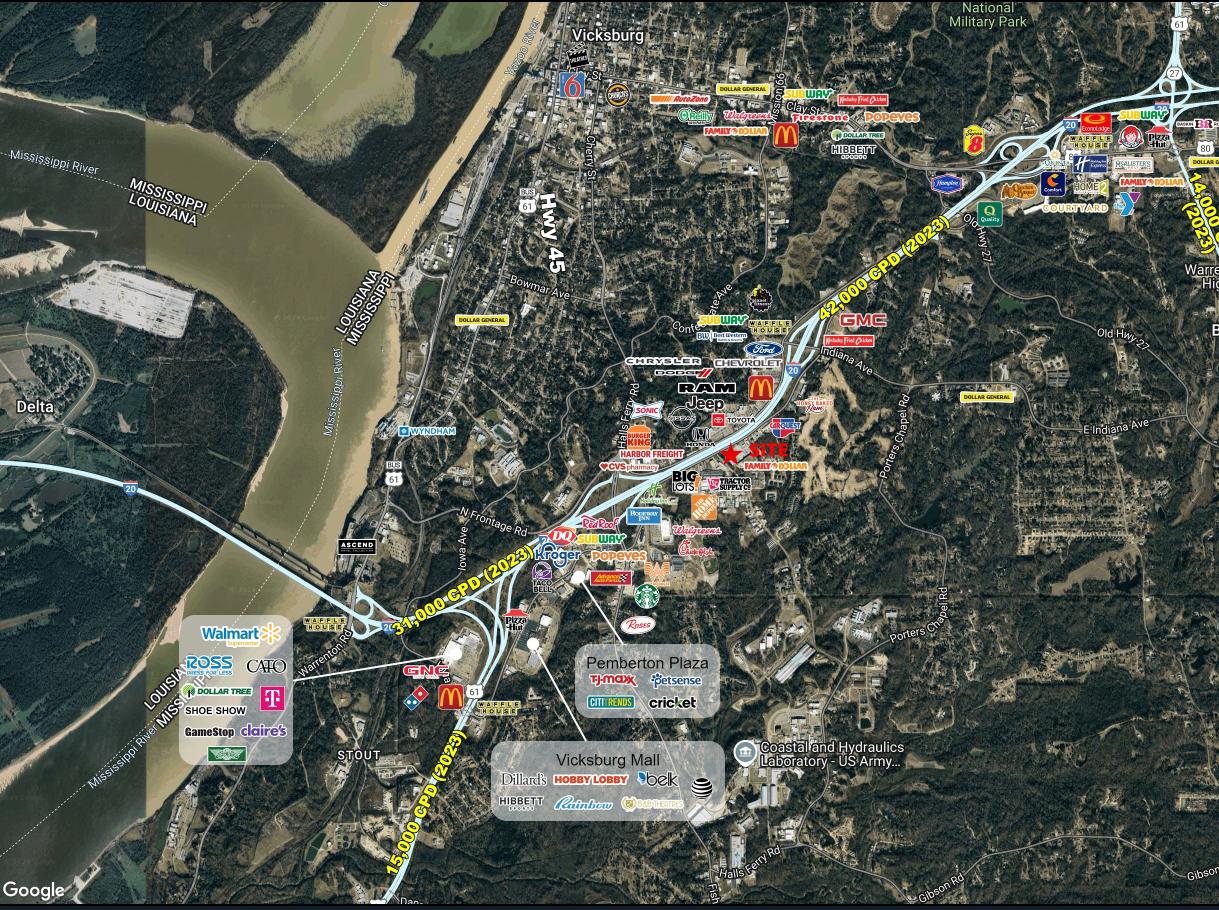

### Vicksburg, MS Retail Trade Aerial

arren Central High School

Beechwood

Nors Trail

lap data ©2024 Google