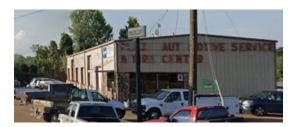

# **For Sale** 5,612 SF Flex Space with I-20 Access and Visibility

#### **Property Specifications**

- 5,612 SF flex space on 1.19 acres.
- Excellent visibility and access from I-20 (43,000 CPD) - a major East-West highway
- Former automotive center with six service bays and ample parking
- Close proximity to primary retail shopping areas and multiple hotels