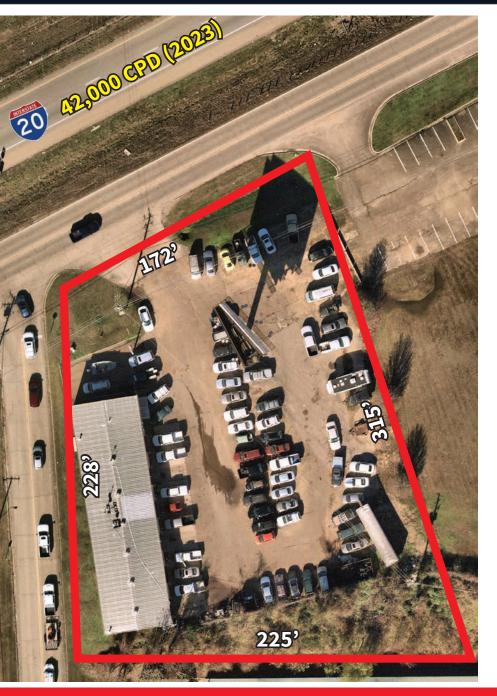

## 1850 S Frontage Rd Vicksburg, MS

#### **Property Specifications**

- 5,612 SF flex space on 1.19 acres.
- Excellent visibility and access from I-20 (43,000 CPD) - a major East-West highway
- Former automotive center with six service bays and ample parking
- Close proximity to primary retail shopping areas and multiple hotels