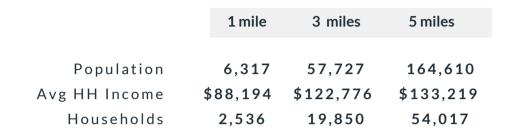

#### **DEMOGRAPHICS**

Address 1695 Mall of Georgia Blvd

Market Buford, GA

Use Retail

Size 9,452sf GLA

Delivery Immediately

Traffic Count: +/-51,300 VPD on Buford Drive

9,452 SQUARE FEET
7,343 - SALES FLOOR