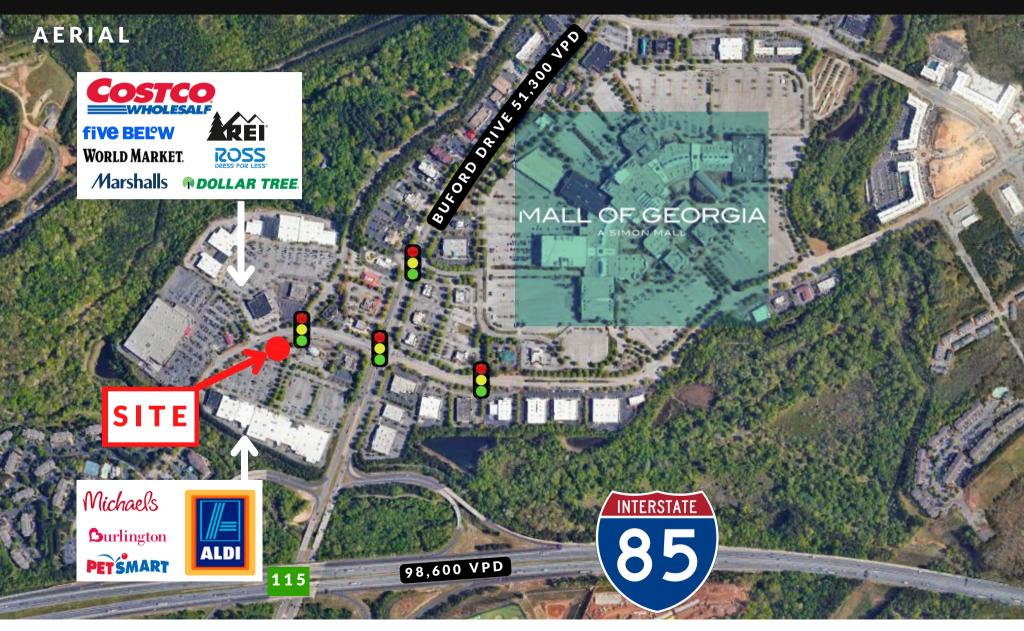

# FREE-STANDING SHOWROOM AT MALL OF GEORGIA

+/- 17 MILLION VISITORS PER YEAR\*
LARGEST MALL IN THE STATE