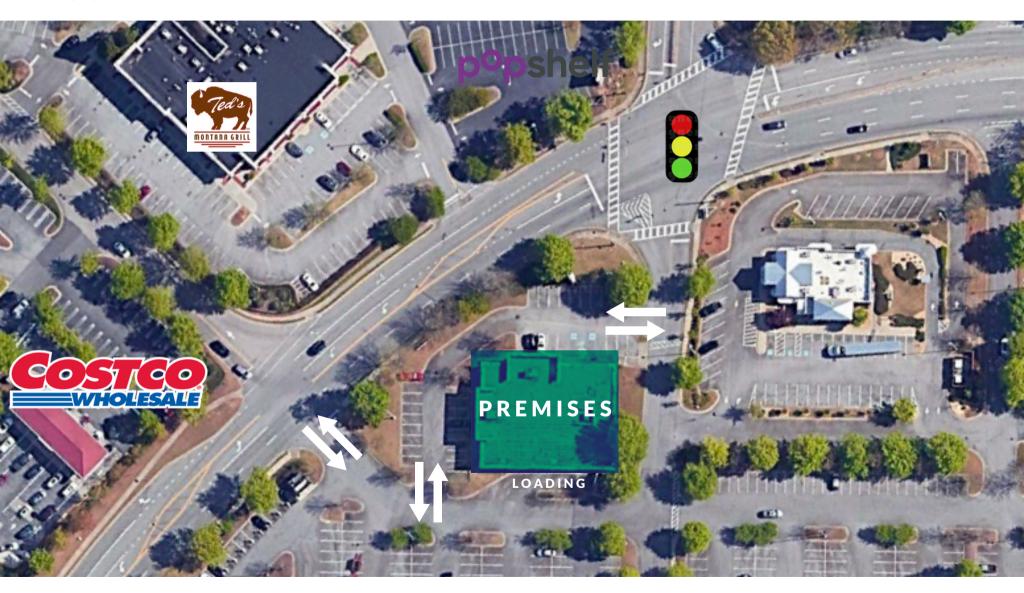

#### **DEMOGRAPHICS**

Address 1695 Mall of Georgia Blvd

Market Buford, GA

Use Retail

Size 9,452sf GLA

Delivery Immediately

Traffic Count: +/-51,300 VPD on Buford Drive

9,452 SQUARE FEET
7,343 - SALES FLOOR

1,829 - STOCKROOM

APPROXIMATE DIMENSIONS. \*TENANT TO VERIFY

# FREE-STANDING SHOWROOM AT MALL OF GEORGIA

+/- 17 MILLION VISITORS PER YEAR\*
LARGEST MALL IN THE STATE