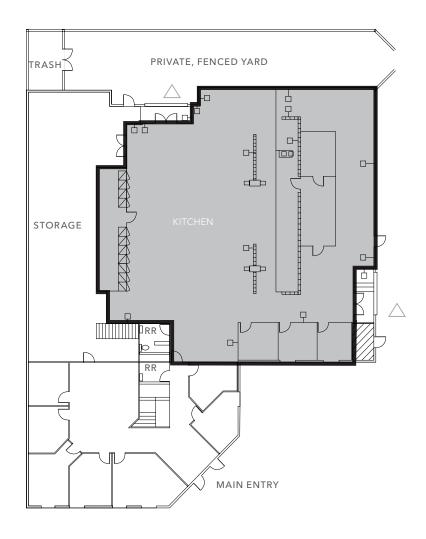

### FLOOR PLAN

 $\pm 10,575\,SF$ 

CALL
BROKERS FOR PRICING

NOW AVAILABLE

Up to  $\pm 10,575$  SF available

= Roll up door

FLOOR PLAN NOT TO SCALE