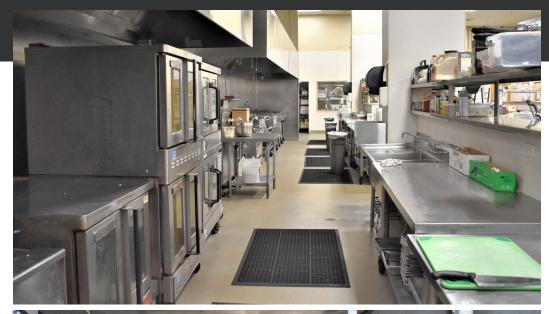

## Commercial Kitchen Specs

4 refrigerators/freezers

| 50' of linear hood with Ansul system         |
|----------------------------------------------|
| Trench drains                                |
| Floor drains throughout                      |
| Epoxy floors                                 |
| Washable FRP walls                           |
| Grease trap                                  |
| Two (2) Walk In Refrigerators                |
| 290±SF with 4 horsepower CU                  |
| 154±SF with 2 horsepower CU                  |
| Roof mounted condensing units (CU)           |
| Two (2) Walk In Freezers                     |
| 100±SF 3 horsepower CU                       |
| 60±SF 1.5 horsepower CU                      |
| Roof mounted condensing units (CU)           |
| Gas                                          |
| 800 amps of power at 480 V (buyer to verify) |
| Sprinklered                                  |
|                                              |