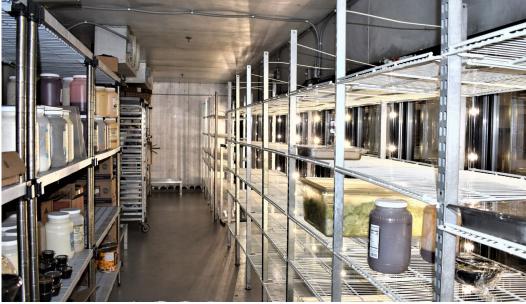

## Commercial Kitchen Specs

4 refrigerators/freezers

| 50' of linear hood with Ansul system         |
|----------------------------------------------|
| Trench drains                                |
| Floor drains throughout                      |
| Epoxy floors                                 |
| Washable FRP walls                           |
| Grease trap                                  |
| Two (2) Walk In Refrigerators                |
| 290±SF with 4 horsepower CU                  |
| 154±SF with 2 horsepower CU                  |
| Roof mounted condensing units (CU)           |
| Two (2) Walk In Freezers                     |
| 100±SF 3 horsepower CU                       |
| 60±SF 1.5 horsepower CU                      |
| Roof mounted condensing units (CU)           |
| Gas                                          |
| 800 amps of power at 480 V (buyer to verify) |
| Sprinklered                                  |
|                                              |