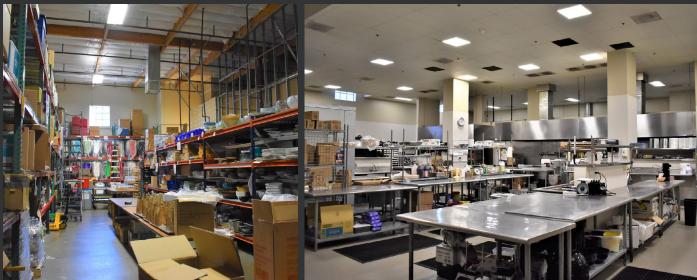

#### **PROPERTY OVERVIEW**

±10,575 SF **BUILDING SF** (Can lease down to 1,000 SF) • 11 offices TWO STORY OFFICE Conference/showroom COMMERCIAL ±5,000 SF KITCHEN • 20' clear height WAREHOUSE • New roof installed in 2015 BUILDING (20 year warranty) **IMPROVEMENTS** • 60kW solar system Call brokers for lease pricing and PRICING touring instructions

## Commercial Kitchen Specs

4 refrigerators/freezers

| 50' of linear hood with Ansul system         |
|----------------------------------------------|
| Trench drains                                |
| Floor drains throughout                      |
| Epoxy floors                                 |
| Washable FRP walls                           |
| Grease trap                                  |
| Two (2) Walk In Refrigerators                |
| 290±SF with 4 horsepower CU                  |
| 154±SF with 2 horsepower CU                  |
| Roof mounted condensing units (CU)           |
| Two (2) Walk In Freezers                     |
| 100±SF 3 horsepower CU                       |
| 60±SF 1.5 horsepower CU                      |
| Roof mounted condensing units (CU)           |
| Gas                                          |
| 800 amps of power at 480 V (buyer to verify) |
| Sprinklered                                  |
|                                              |