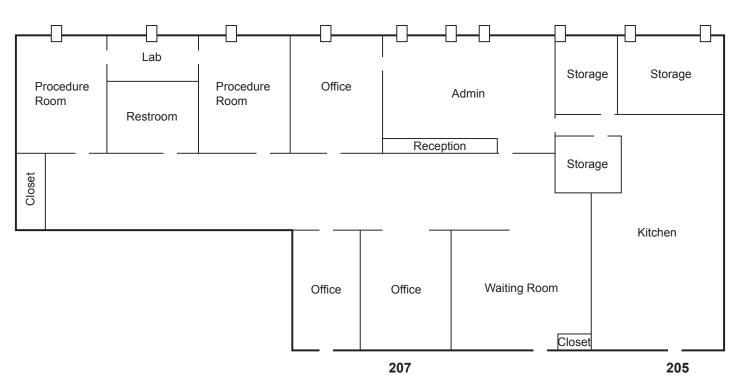

#### Suite 205

- Kitchen and large open area
- Potential for 3 private offices/ exam rooms

#### Suite 207

- 2 procedure rooms with plumbing
- Potential for 3 private offices/ exam rooms
- Lab
- · Reception/admin area
- Waiting room
- Private rest room with shower

# Medical Condo EDISON, NJ 98 James Street

For Sale

Floor plan is not drawn to scale