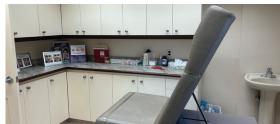

#### Suite 207

- 2 procedure rooms with plumbing
- Potential for 3 private offices/ exam rooms
- Lab
- · Reception/admin area
- Waiting room
- Private rest room with shower