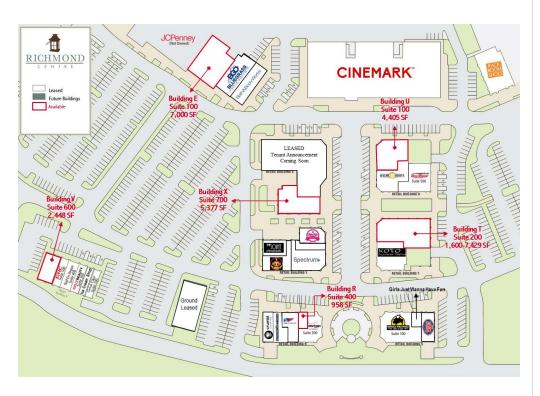

## Available **Spaces**

| SUITE                     | SIZE             | AVAILABLE        | TYPE |
|---------------------------|------------------|------------------|------|
| Building E, Suite 100     | 7,000 SF         | IMMEDIATE        | NNN  |
| Building R, Suite 400     | 958 SF           | IMMEDIATE        | NNN  |
| Building T, Suite 200-500 | 1,600 - 7,429 SF | IMMEDIATE        | NNN  |
| Building U, Suite 100     | 4,405 SF         | IMMEDIATE        | NNN  |
| Building V, Suite 600     | 2,448 SF         | W/60 DAYS NOTICE | NNN  |
| Building X, Suite 700     | 5,377 SF         | END OF 2024      | NNN  |

NNN's estimated to be \$3.28 PSF