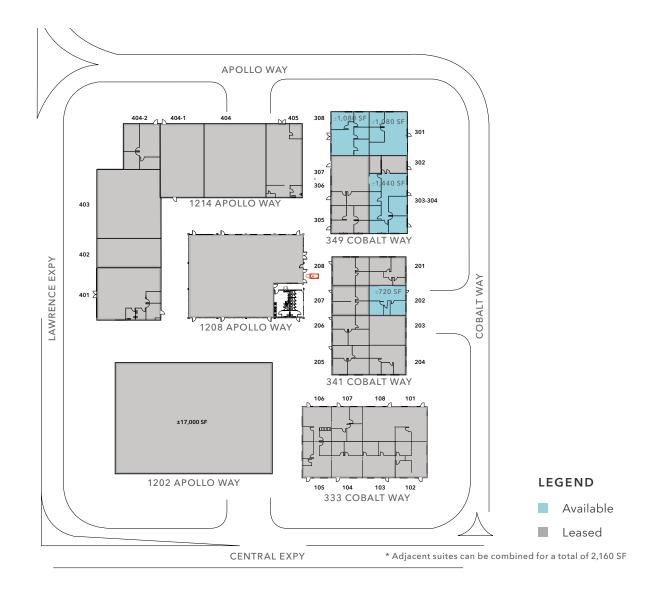

## Property Highlights

 $\pm$ 720 -  $\pm$ 1,440 SF suites available

Flexible term

No load factor

Single-story construction

On-site restaurant and services

New restrooms

Ample on-site parking

#### SUITE AVAILABILITY

|               | Total SF | Туре   | Price PSF            |
|---------------|----------|--------|----------------------|
| SUITE 308     | ±1,080   | Office | \$2.85, Full Service |
| SUITE 303-304 | ±1,440   | Office | \$2.85, Full Service |
| SUITE 301     | ±1,080   | Office | \$2.85, Full Service |
| SUITE 202     | ±720     | Office | \$2.85, Full Service |