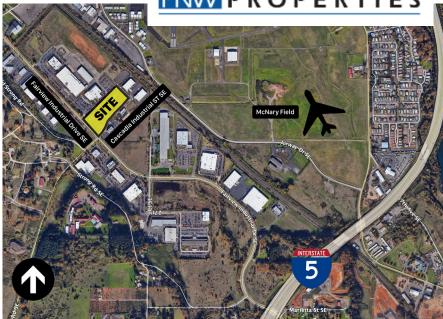

### **LOCATION**

 Just west of I-5 in South Salem at the corner of Fairview Industrial Drive SE and Cascadia Industrial Street SE