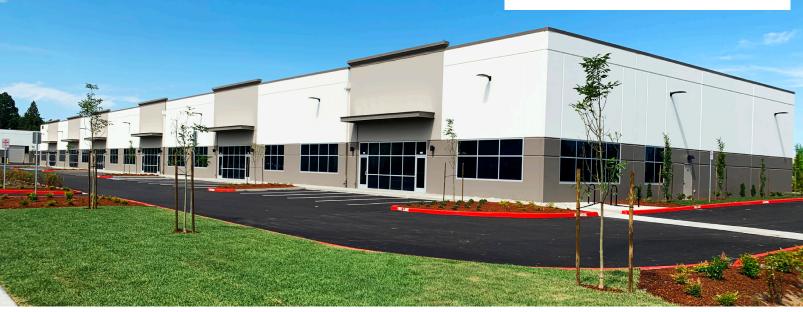

### **PROJECT HIGHLIGHTS**

- New-to-market light industrial business park
- Brand new construction with modern finishes
- Spaces for lease in the approx. 3,000 15,000+ SF range
- Flexible office and showroom sizes
- Dock and grade loading doors
- 20' ceiling clear height
- Fire-sprinklered
- Located within the Enterprise Zone
- Well-maintained, professional setting
- Locally owned and managed
- Please call for competitive pricing & more information