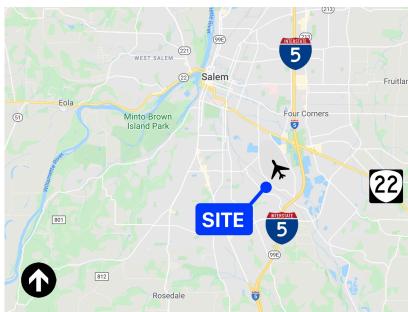

### **LOCATION**

 Just west of I-5 in South Salem at the corner of Fairview Industrial Drive SE and Cascadia Industrial Street SE