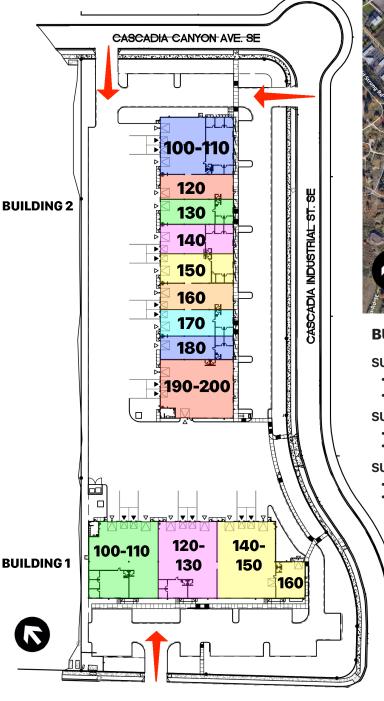

#### **BUILDING 1**

#### **SUITE 100-110**

- SHELL: 9,783 SF
- OFFICE: 2,149 SF

#### **SUITE 120-130**

- SHELL: 8,482 SF
- OFFICE: 1,078 SF

#### **SUITE 140-160**

- SHELL: 10,502 SF
- OFFICE/RETAIL: 2,020 SF

#### [SUITE 130-160]

- SHELL: 14,743 SF
- OFFICE/RETAIL: 2,020 SF

#### **BUILDING 2**

## SUITE 100-110

- SHELL: 7,856 SF
- OFFICE: 2,964 SF

#### **SUITE 120**

SHELL: 3,424 SF

#### **SUITE 130**

- SHELL: 3,424 SF
- OFFICE: 850 SF

#### SUITE 140

- SHELL: 4,029 SF
- OFFICE: 1,520 SF

#### **SUITE 150**

- SHELL: 4,029 SF
- OFFICE: 1,257 SF

#### **SUITE 160**

**PACIFIC NW** 

• SHELL: 3,626 SF

#### **SUITE 170**

- SHELL: 3,626 SF
- OFFICE: 900 SF

#### **SUITE 180**

- SHELL: 3,223 SF
- OFFICE: 800 SF

#### **SUITE 190-200**

• SHELL: 7,764 SF

**NOTE: SPACES CAN BE COMBINED & ENLARGED** 

For more information, please contact:

Mitch Page or Evan Bernstein (503) 626-3500

mitch.page@pnwprop.com evan.bernstein@pnwprop.com

FAIRVIEW INDUSTRIAL DR. SE

**▼** Dock High Door

abla Grade Level Roll Up Door