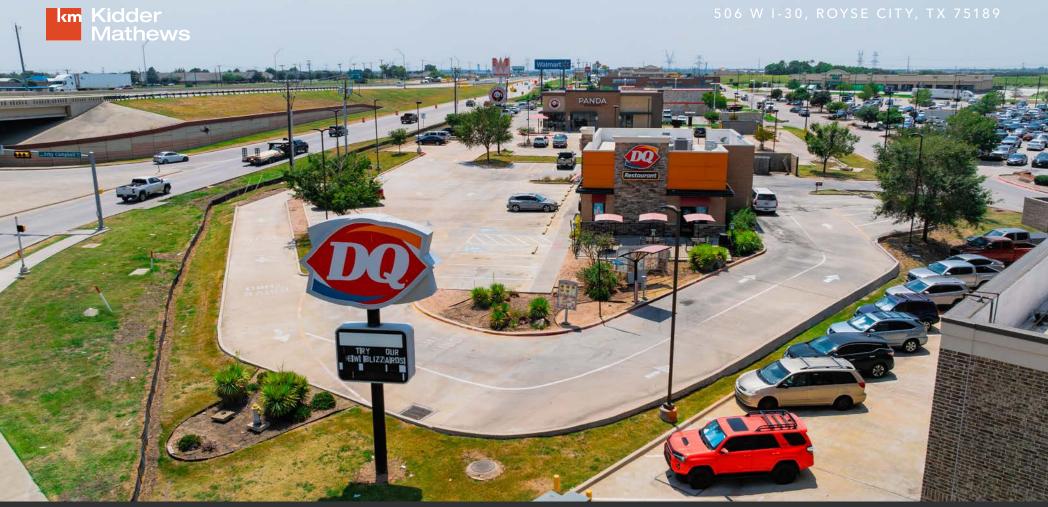

#### **PROPERTY OVERVIEW**

| 506 W I-30, Royse City, TX 75189 |
|----------------------------------|
| ±2,629 SF                        |
| ±42,075 SF                       |
| 3547-0000-0006-00-OR             |
| 2016                             |
| \$500,854                        |
| \$25,021                         |
| Commercial                       |
| Rockwall County                  |
|                                  |