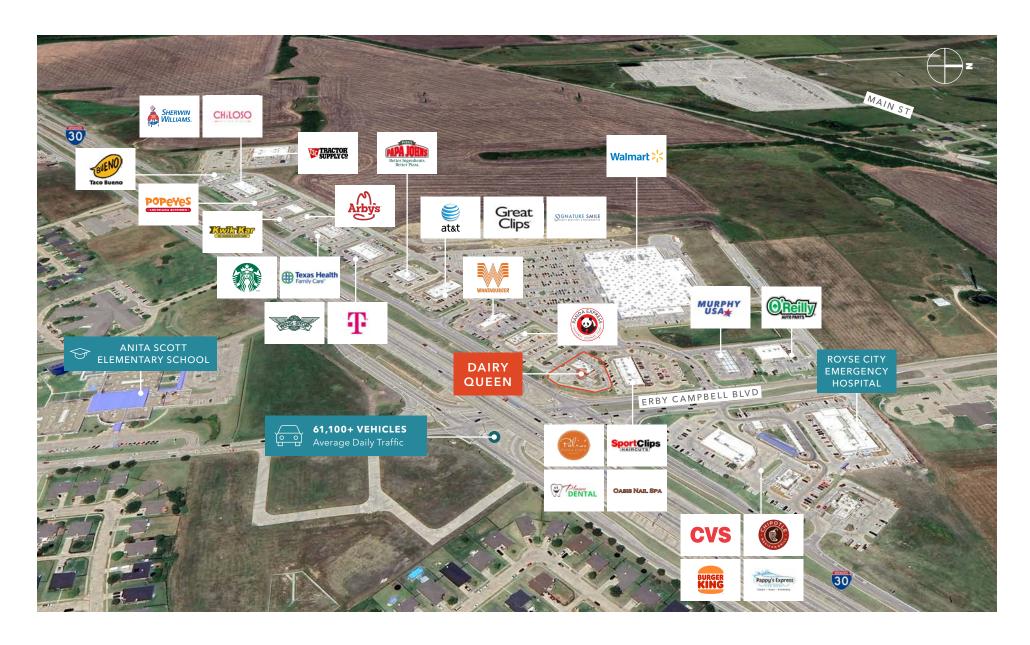

# DAIRY QUEEN FOR LEASE

Exclusively Listed by

JENETTE BENNETT, CCIM First Vice President 602.513.5113 jenette.bennett@kidder.com

Broker of Record

**BRIAN BROCKMAN** Broker

License #: 701472 Bang Realty-Texas Inc

#### JOIN CURRENT TENANTS

















#### **PROPERTY OVERVIEW**

| 506 W I-30, Royse City, TX 75189 |
|----------------------------------|
| ±2,629 SF                        |
| ±42,075 SF                       |
| 3547-0000-0006-00-OR             |
| 2016                             |
| \$500,854                        |
| \$25,021                         |
| Commercial                       |
| Rockwall County                  |
|                                  |

 $\pm 0.97AC$  CALL

LAND SIZE



#### KIDDER.COM





#### KIDDER.COM



## **DEMOGRAPHICS**



#### KIDDER.COM





## Exclusively Listed by

JENETTE BENNETT, CCIM First Vice President 602.513.5113 jenette.bennett@kidder.com

## Broker of Record

BRIAN BROCKMAN

Broker License #: 701472 Bang Realty-Texas Inc

KIDDER.COM