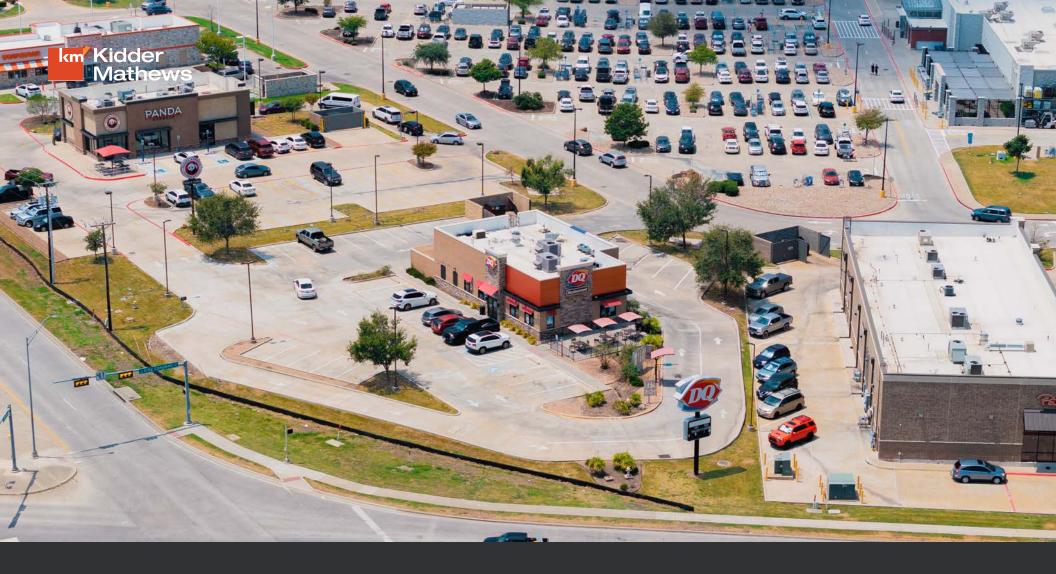

#### **PROPERTY OVERVIEW**

| 506 W I-30, Royse City, TX 75189 |
|----------------------------------|
| ±2,629 SF                        |
| ±42,075 SF                       |
| 3547-0000-0006-00-OR             |
| 2016                             |
| \$500,854                        |
| \$25,021                         |
| Commercial                       |
| Rockwall County                  |
|                                  |