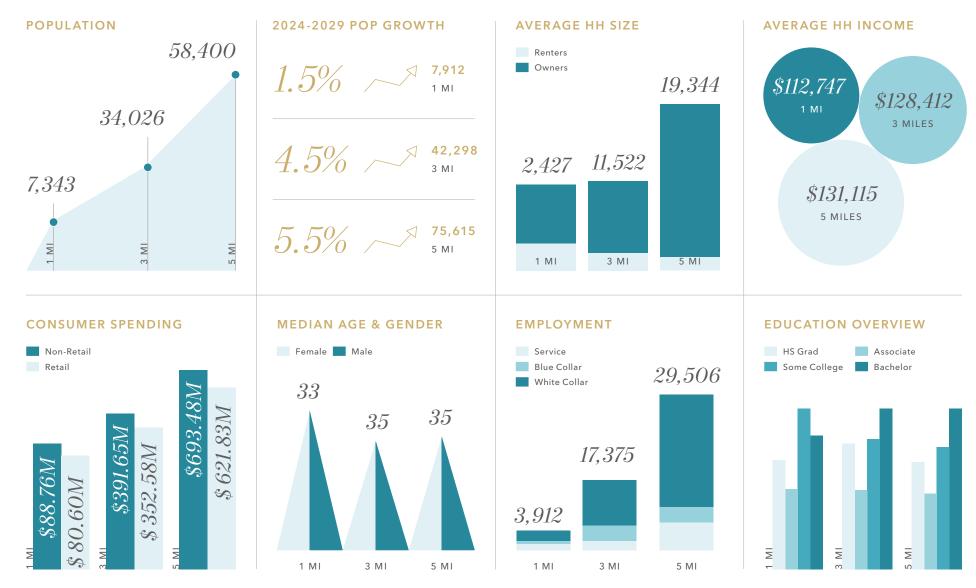

# DAIRY QUEEN FOR LEASE

Exclusively Listed by

JENETTE BENNETT, CCIM First Vice President 602.513.5113 jenette.bennett@kidder.com

Broker of Record

**BRIAN BROCKMAN** Broker

License #: 701472 Bang Realty-Texas Inc

#### JOIN CURRENT TENANTS

















#### **PROPERTY OVERVIEW**

| 506 W I-30, Royse City, TX 75189 |
|----------------------------------|
| ±2,629 SF                        |
| ±42,075 SF                       |
| 3547-0000-0006-00-OR             |
| 2016                             |
| \$500,854                        |
| \$25,021                         |
| Commercial                       |
| Rockwall County                  |
|                                  |

 $\pm 0.97AC$  CALL

LAND SIZE



#### KIDDER.COM





#### KIDDER.COM



## **DEMOGRAPHICS**



#### KIDDER.COM





## Exclusively Listed by

JENETTE BENNETT, CCIM First Vice President 602.513.5113 jenette.bennett@kidder.com

## Broker of Record

BRIAN BROCKMAN

Broker License #: 701472 Bang Realty-Texas Inc

KIDDER.COM