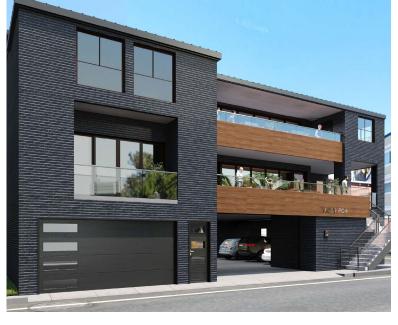

### **FULLY ENTITLED RESTAURANT / TOWNHOME**

**AVAILABLE:** ±4,720 RSF Restaurant

±1,716 RSF Townhome

LOT SIZE: 5,634 RSF Lot

ASKING PRICE: \$1,675,000 for lot and full

entitlements/permits

- Shovel Ready Development Opportunity
- Steps to Sunset Beach
- 12 Parking Stalls for the Restaurant
- 2 Covered Garage Parking for Townhome
- 2 Patio/Decks on the 2<sup>nd</sup> and 3<sup>rd</sup> floor for the Restaurant
- 1 Patio/Deck on the 2<sup>nd</sup> floor for the Townhome