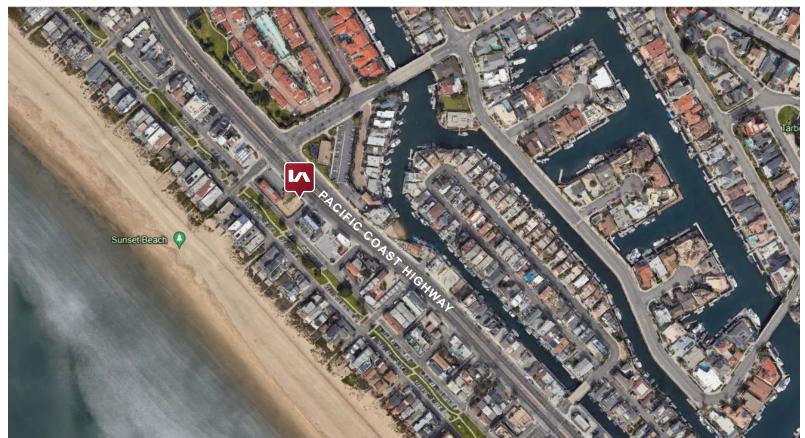

# FULLY ENTITLED RESTAURANT/ TOWNHOME LOT FOR SALE

16655 -16659 PACIFIC COAST HIGHWAY, SUNSET BEACH 92705