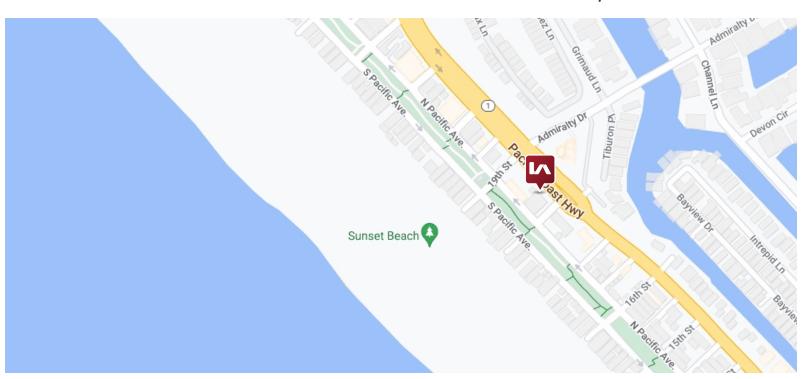

# FULLY ENTITLED RESTAURANT/ TOWNHOME LOT FOR SALE

16655 -16659 PACIFIC COAST HIGHWAY, SUNSET BEACH 92705