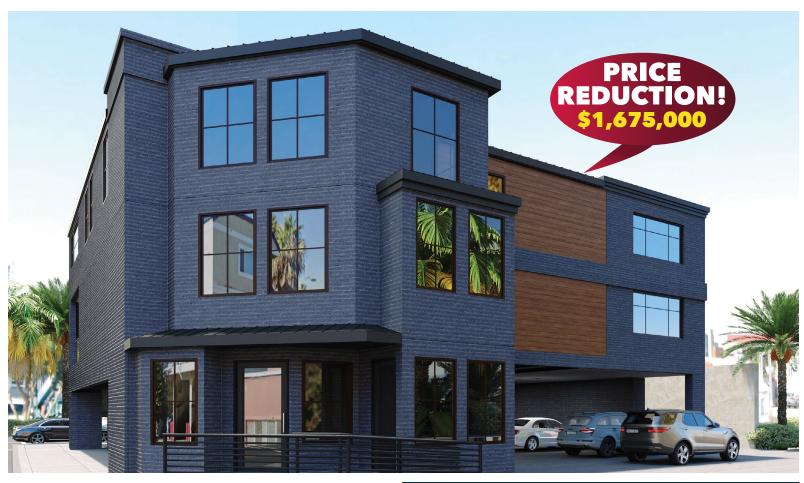

# FULLY ENTITLED RESTAURANT/ TOWNHOME LOT FOR SALE

16655 -16659 PACIFIC COAST HIGHWAY, SUNSET BEACH 92705

### **FULLY ENTITLED RESTAURANT / TOWNHOME**

**AVAILABLE:** ±4,720 RSF Restaurant

±1,716 RSF Townhome

LOT SIZE: 5,634 RSF Lot

ASKING PRICE: \$1,675,000 for lot and full

entitlements/permits

- Shovel Ready Development Opportunity
- Steps to Sunset Beach
- 12 Parking Stalls for the Restaurant
- 2 Covered Garage Parking for Townhome
- 2 Patio/Decks on the 2<sup>nd</sup> and 3<sup>rd</sup> floor for the Restaurant
- 1 Patio/Deck on the 2<sup>nd</sup> floor for the Townhome