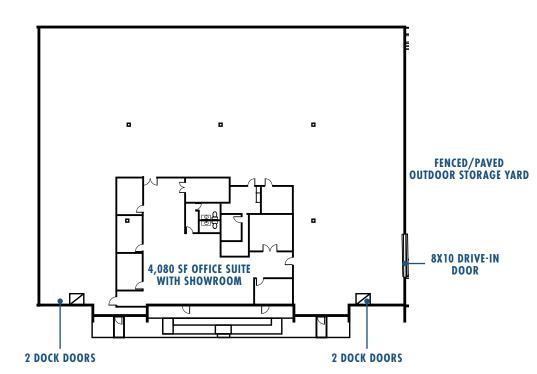

# **PROPERTY HIGHLIGHTS**

- 20,000 SF available
- ▶ 4,080 SF office suite with showroom
- Four (4) dock high doors (2 with levelers)
- One (1) drive-in door (8'x10')
- ESFR Sprinklers
- 21' clear height
- Approximately 5,000 SF paved, fenced and secured outdoor storage yard
- ▶ I-B, UO-2 Zoning
- Available January 1, 2025
- Contact agent for lease rate
- \$3.77/SF 2024 estimated OPEX