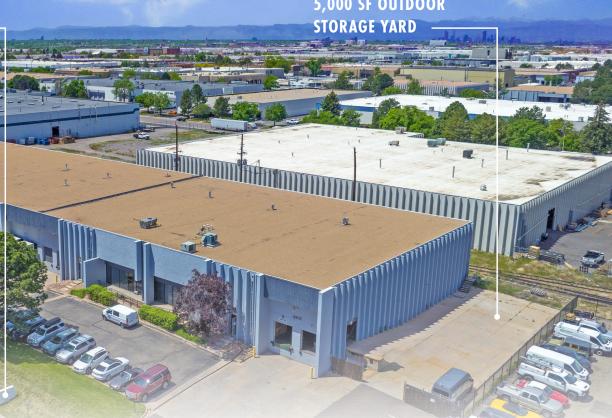

# **PROPERTY HIGHLIGHTS**

- 20,000 SF available
- ▶ 4,080 SF office suite with showroom
- Four (4) dock high doors (2 with levelers)
- One (1) drive-in door (8'x10')
- ESFR Sprinklers
- 21' clear height
- Approximately 5,000 SF paved, fenced and secured outdoor storage yard
- ▶ I-B, UO-2 Zoning
- Available January 1, 2025
- Contact agent for lease rate
- \$3.77/SF 2024 estimated OPEX

# ALSO AVAILABLE 20,000 SF 19,500 SF LEASED OUTDOOR STORAGE YARD

- BUILDING 03 -

The Montbello Industrial Portfolio is comprised of seventeen (17) highly functional industrial buildings totaling over 856,000 SF and is strategically located along the I-70 corridor within the Montbello Industrial Park. The parks major arterials of Peoria Street and Havana Street provide quick and easy access to I-70 and immediate connectivity to Denver's major interstates. Owned and operated by a premier national landlord the portfolio's significant infill footprint offers scale and flexibility for growing occupiers of metro Denver to expand and/or relocate within the portfolio.