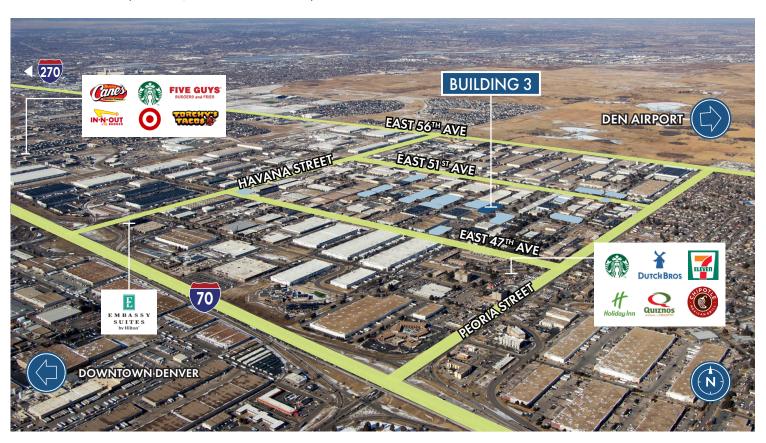

# ALSO AVAILABLE 20,000 SF 19,500 SF LEASED OUTDOOR STORAGE YARD

- BUILDING 03 -

The Montbello Industrial Portfolio is comprised of seventeen (17) highly functional industrial buildings totaling over 856,000 SF and is strategically located along the I-70 corridor within the Montbello Industrial Park. The parks major arterials of Peoria Street and Havana Street provide quick and easy access to I-70 and immediate connectivity to Denver's major interstates. Owned and operated by a premier national landlord the portfolio's significant infill footprint offers scale and flexibility for growing occupiers of metro Denver to expand and/or relocate within the portfolio.

# **DRIVE TIMES**

5 minutes (1.7 mi)

20 minutes to Downtown Denver

18 minutes to **DEN** Airport