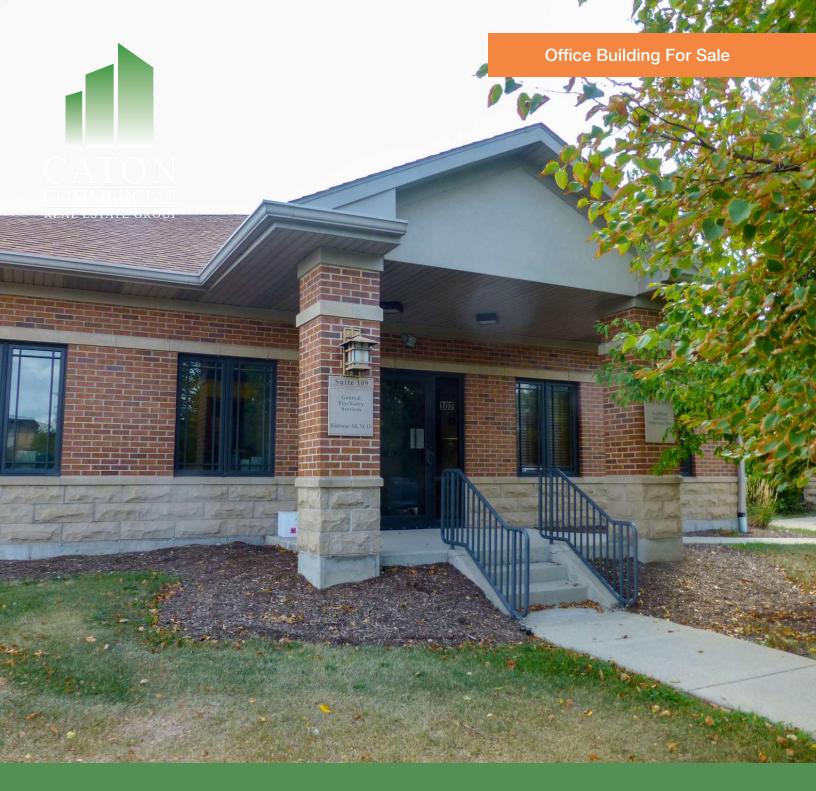

# OFFICE CONDO INVESTMENT OPPORTUNITY 3845 MCCOY DR, SUITE 107, AURORA, IL 60504

### OFFICE CONDO INVESTMENT OPPORTUNITY

| OFFERING SUMMARY |            | PROPERTY OVERVIEW                                                                                                                                                                                                                                                                                                                                                                                       |  |  |
|------------------|------------|---------------------------------------------------------------------------------------------------------------------------------------------------------------------------------------------------------------------------------------------------------------------------------------------------------------------------------------------------------------------------------------------------------|--|--|
| Sale Price:      | \$385,000  | Single tenant office condo investment opportunity. Strong tenant in place, an autism therapy school, a solid business in an expanding field. The tenant has two years remaining on their lease and a three year option to renew. The tenant pays \$16/SF plus utilities, maintenance and association fees. The Lessor pays the real                                                                     |  |  |
| Condo Size:      | 1,588 SF   | estate taxes.                                                                                                                                                                                                                                                                                                                                                                                           |  |  |
|                  |            | PROPERTY HIGHLIGHTS                                                                                                                                                                                                                                                                                                                                                                                     |  |  |
| Lot Size:        | 5.58 Acres | Located in Vastu Commons                                                                                                                                                                                                                                                                                                                                                                                |  |  |
|                  |            | <ul> <li>Well maintained office condo with high quality finishes featuring 4 private<br/>offices, conference room, kitchenette and washroom</li> </ul>                                                                                                                                                                                                                                                  |  |  |
| Year Built:      | 2007       | <ul> <li>Entrances in front and back of the condo provide separate access and parking<br/>for employees and clients</li> </ul>                                                                                                                                                                                                                                                                          |  |  |
|                  |            | Ample parking                                                                                                                                                                                                                                                                                                                                                                                           |  |  |
| County:          | DuPage     | LOCATION OVERVIEW                                                                                                                                                                                                                                                                                                                                                                                       |  |  |
| Taxes (2023):    | \$5,561    | The site is immediately west of the new Fox Valley Mall redevelopment which is<br>bringing a reported 627 luxury apartment units and 212 senior housing units to the<br>immediate area and a host of new retailers, restaurants, and activity oriented<br>venues.<br>Located on the southeast corner of McCoy and Gregory with easy access to Route<br>59 and Ogden Ave and Rush Copley Medical Center. |  |  |