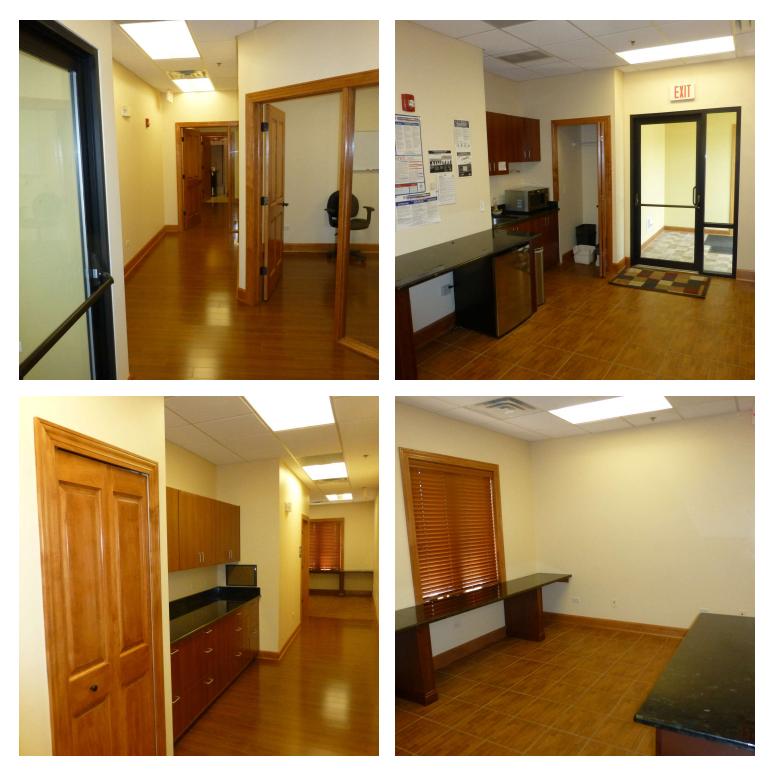

### OFFICE CONDO INVESTMENT OPPORTUNITY

| OFFERING SUMMARY |            | PROPERTY OVERVIEW                                                                                                                                                                                                                                                                                                                                                                                       |  |  |
|------------------|------------|---------------------------------------------------------------------------------------------------------------------------------------------------------------------------------------------------------------------------------------------------------------------------------------------------------------------------------------------------------------------------------------------------------|--|--|
| Sale Price:      | \$385,000  | Single tenant office condo investment opportunity. Strong tenant in place, an autism therapy school, a solid business in an expanding field. The tenant has two years remaining on their lease and a three year option to renew. The tenant pays \$16/SF plus utilities, maintenance and association fees. The Lessor pays the real                                                                     |  |  |
| Condo Size:      | 1,588 SF   | estate taxes.                                                                                                                                                                                                                                                                                                                                                                                           |  |  |
|                  |            | PROPERTY HIGHLIGHTS                                                                                                                                                                                                                                                                                                                                                                                     |  |  |
| Lot Size:        | 5.58 Acres | Located in Vastu Commons                                                                                                                                                                                                                                                                                                                                                                                |  |  |
|                  |            | <ul> <li>Well maintained office condo with high quality finishes featuring 4 private<br/>offices, conference room, kitchenette and washroom</li> </ul>                                                                                                                                                                                                                                                  |  |  |
| Year Built:      | 2007       | <ul> <li>Entrances in front and back of the condo provide separate access and parking<br/>for employees and clients</li> </ul>                                                                                                                                                                                                                                                                          |  |  |
|                  |            | Ample parking                                                                                                                                                                                                                                                                                                                                                                                           |  |  |
| County:          | DuPage     | LOCATION OVERVIEW                                                                                                                                                                                                                                                                                                                                                                                       |  |  |
| Taxes (2023):    | \$5,561    | The site is immediately west of the new Fox Valley Mall redevelopment which is<br>bringing a reported 627 luxury apartment units and 212 senior housing units to the<br>immediate area and a host of new retailers, restaurants, and activity oriented<br>venues.<br>Located on the southeast corner of McCoy and Gregory with easy access to Route<br>59 and Ogden Ave and Rush Copley Medical Center. |  |  |