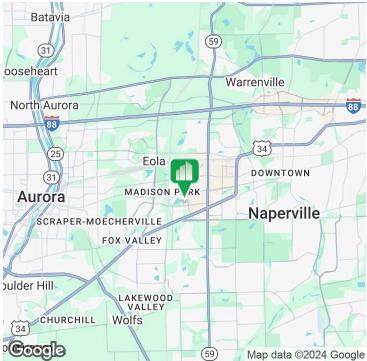

### OFFICE CONDO INVESTMENT OPPORTUNITY

| OFFERING SUMMARY |            | PROPERTY OVERVIEW                                                                                                                                                                                                                                                                                                                                                                                       |  |  |
|------------------|------------|---------------------------------------------------------------------------------------------------------------------------------------------------------------------------------------------------------------------------------------------------------------------------------------------------------------------------------------------------------------------------------------------------------|--|--|
| Sale Price:      | \$385,000  | Single tenant office condo investment opportunity. Strong tenant in place, an autism therapy school, a solid business in an expanding field. The tenant has two years remaining on their lease and a three year option to renew. The tenant pays \$16/SF plus utilities, maintenance and association fees. The Lessor pays the real                                                                     |  |  |
| Condo Size:      | 1,588 SF   | estate taxes.                                                                                                                                                                                                                                                                                                                                                                                           |  |  |
|                  |            | PROPERTY HIGHLIGHTS                                                                                                                                                                                                                                                                                                                                                                                     |  |  |
| Lot Size:        | 5.58 Acres | Located in Vastu Commons                                                                                                                                                                                                                                                                                                                                                                                |  |  |
|                  |            | <ul> <li>Well maintained office condo with high quality finishes featuring 4 private<br/>offices, conference room, kitchenette and washroom</li> </ul>                                                                                                                                                                                                                                                  |  |  |
| Year Built:      | 2007       | <ul> <li>Entrances in front and back of the condo provide separate access and parking<br/>for employees and clients</li> </ul>                                                                                                                                                                                                                                                                          |  |  |
|                  |            | Ample parking                                                                                                                                                                                                                                                                                                                                                                                           |  |  |
| County:          | DuPage     | LOCATION OVERVIEW                                                                                                                                                                                                                                                                                                                                                                                       |  |  |
| Taxes (2023):    | \$5,561    | The site is immediately west of the new Fox Valley Mall redevelopment which is<br>bringing a reported 627 luxury apartment units and 212 senior housing units to the<br>immediate area and a host of new retailers, restaurants, and activity oriented<br>venues.<br>Located on the southeast corner of McCoy and Gregory with easy access to Route<br>59 and Ogden Ave and Rush Copley Medical Center. |  |  |