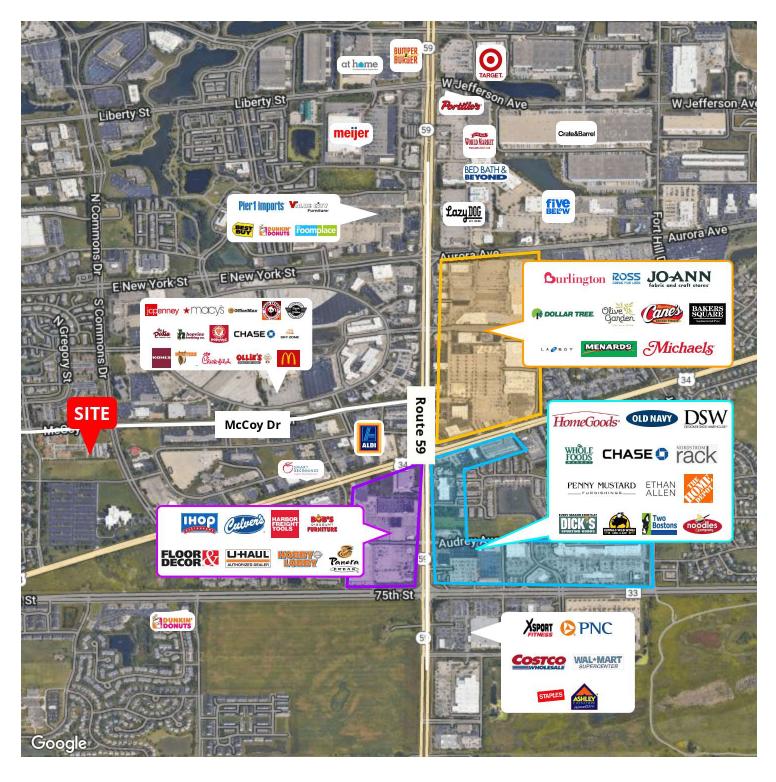

### OFFICE CONDO INVESTMENT OPPORTUNITY

| OFFERING SUMMARY |            | PROPERTY OVERVIEW                                                                                                                                                                                                                                                                                                                                                                                       |  |  |
|------------------|------------|---------------------------------------------------------------------------------------------------------------------------------------------------------------------------------------------------------------------------------------------------------------------------------------------------------------------------------------------------------------------------------------------------------|--|--|
| Sale Price:      | \$385,000  | Single tenant office condo investment opportunity. Strong tenant in place, an autism therapy school, a solid business in an expanding field. The tenant has two years remaining on their lease and a three year option to renew. The tenant pays \$16/SF plus utilities, maintenance and association fees. The Lessor pays the real                                                                     |  |  |
| Condo Size:      | 1,588 SF   | estate taxes.                                                                                                                                                                                                                                                                                                                                                                                           |  |  |
|                  |            | PROPERTY HIGHLIGHTS                                                                                                                                                                                                                                                                                                                                                                                     |  |  |
| Lot Size:        | 5.58 Acres | Located in Vastu Commons                                                                                                                                                                                                                                                                                                                                                                                |  |  |
|                  |            | <ul> <li>Well maintained office condo with high quality finishes featuring 4 private<br/>offices, conference room, kitchenette and washroom</li> </ul>                                                                                                                                                                                                                                                  |  |  |
| Year Built:      | 2007       | <ul> <li>Entrances in front and back of the condo provide separate access and parking<br/>for employees and clients</li> </ul>                                                                                                                                                                                                                                                                          |  |  |
|                  |            | Ample parking                                                                                                                                                                                                                                                                                                                                                                                           |  |  |
| County:          | DuPage     | LOCATION OVERVIEW                                                                                                                                                                                                                                                                                                                                                                                       |  |  |
| Taxes (2023):    | \$5,561    | The site is immediately west of the new Fox Valley Mall redevelopment which is<br>bringing a reported 627 luxury apartment units and 212 senior housing units to the<br>immediate area and a host of new retailers, restaurants, and activity oriented<br>venues.<br>Located on the southeast corner of McCoy and Gregory with easy access to Route<br>59 and Ogden Ave and Rush Copley Medical Center. |  |  |