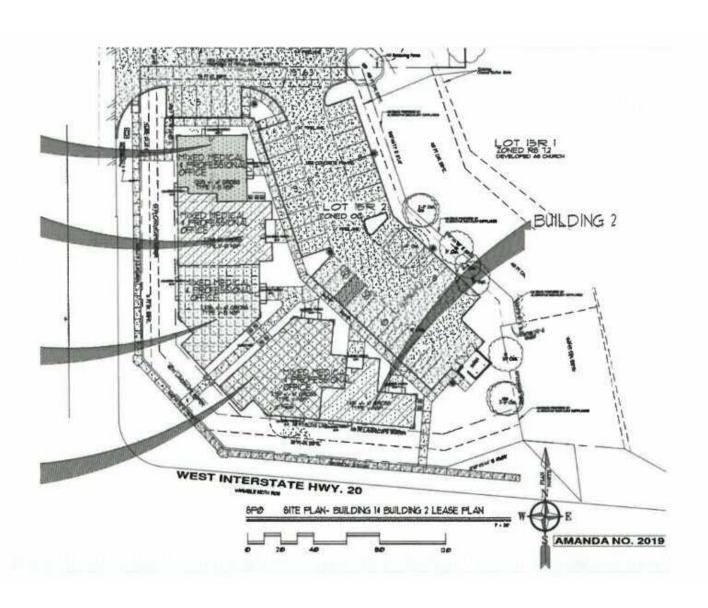

STATE 20, ARLINGTON, TX 76017

#### **EXECUTIVE SUMMARY**



### **OFFERING SUMMARY**

| Sale Price:    | Call for Pricing |
|----------------|------------------|
| Building Size: | 10,550 SF        |
| Lot Size:      | 43,091 SF        |
| Year Built:    | 2020             |
| Zoning:        | OC               |

### **PROPERTY OVERVIEW**

Presenting 4061 W Interstate 20, a 100% leased medical/office building in Arlington TX. Located SE of Fort Worth directly off of high traveled I-20, this space features a generous ±10,500 SF of space.

#### **LOCATION OVERVIEW**

Located on a hard corner with excellent visibility. Interstate 20 address and frontage. Located at I-20 and Elliot Road

#### **Champions DFW Commercial Realty**



## 4061 W INTERSTATE 20, ARLINGTON, TX 76017

#### SITE PLAN



#### **Champions DFW Commercial Realty**



## 4061 W INTERSTATE 20, ARLINGTON, TX 76017

#### **PROPERTY PHOTOS**







#### **Champions DFW Commercial Realty**



### 4061 W INTERSTATE 20, ARLINGTON, TX 76017

#### FORT WORTH AREA OVERVIEW



Fort Worth is the 12th largest city in the US. It is estimated that Fort Worth, TX employs 444k people. The largest industries in Fort Worth, TX are Health Care & Social Assistance (51,895 people), Retail Trade (50,189 people), and Manufacturing (46,446 people), and the highest paying industries are Management of Companies & Enterprises (\$83,048), Mining, Quarrying, & Oil & Gas Extraction (\$75,310), and Utilities (\$74,511).



### #1 Fastest Growing City in US

Fort Worth continues its march toward one million residents by leading the entire U