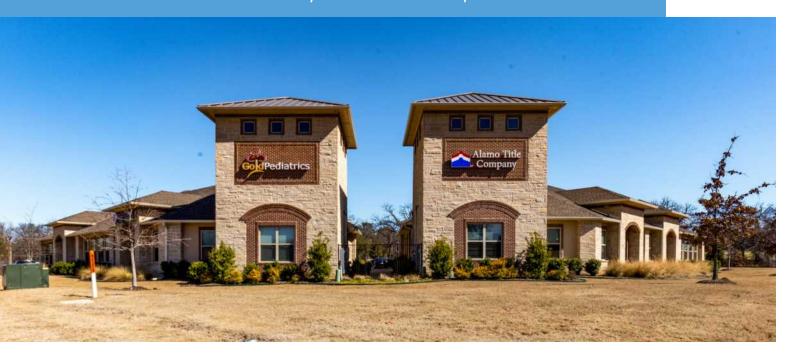

### **PROPERTY OVERVIEW**

Presenting 4061 W Interstate 20, a 100% leased medical/office building in Arlington TX. Located SE of Fort Worth directly off of high traveled I-20, this space features a generous ±10,500 SF of space.

#### **PROPERTY PHOTOS**