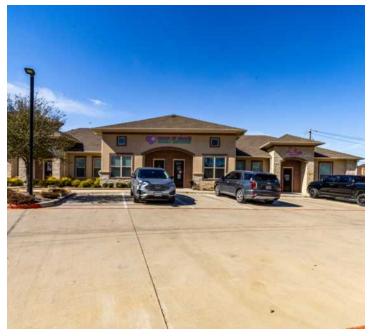

|
|----------------|------------------|
| Building Size: | 10,550 SF        |
| Lot Size:      | 43,091 SF        |
| Year Built:    | 2020             |
| Zoning:        | OC               |

### **PROPERTY OVERVIEW**

Presenting 4061 W Interstate 20, a 100% leased medical/office building in Arlington TX. Located SE of Fort Worth directly off of high traveled I-20, this space features a generous ±10,500 SF of space.

#### **LOCATION OVERVIEW**

Located on a hard corner with excellent visibility. Interstate 20 address and frontage. Located at I-20 and Elliot Road

#### **Champions DFW Commercial Realty**



## 4061 W INTERSTATE 20, ARLINGTON, TX 76017

#### SITE PLAN



#### **Champions DFW Commercial Realty**



## 4061 W INTERSTATE 20, ARLINGTON, TX 76017

#### **PROPERTY PHOTOS**







#### **Champions DFW Commercial Realty**



### 4061 W INTERSTATE 20, ARLINGTON, TX 76017

#### FORT WORTH AREA OVERVIEW



Fort Worth is the 12th largest city in the US. It is estimated that Fort Worth, TX employs 444k people. The largest industries in Fort Worth, TX are Health Care & Social Assistance (51,895 people), Retail Trade (50,189 people), and Manufacturing (46,446 people), and the highest paying industries are Management of Companies & Enterprises (\$83,048), Mining, Quarrying, & Oil & Gas Extraction (\$75,310), and Utilities (\$74,511).



### #1 Fastest Growing City in US

Fort Worth continues its march toward one million residents by leading the entire U.S. in raw population growth.



16,900

Available jobs as of January. Highest since October of 2022.



\$67,927

Median