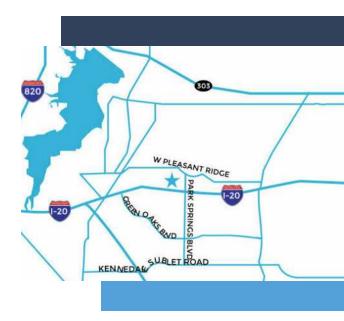

#### **LOCATION OVERVIEW**

Located on a hard corner with excellent visibility. Interstate 20 address and frontage. Located at I-20 and Elliot Road