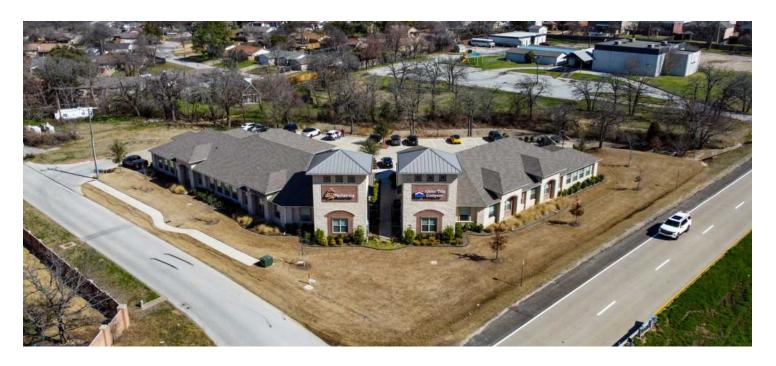

- Medical and Title Company Tenancy
- Interstate I-20 Frontage

SALE PRICE CALL FOR PRICING



#### **CONTACT INFORMATION**

LON LLOYD, CCIM

Cell: 817.528.0377

Office: 817.488.4333 lon@championsdfw.com

#### JIM KELLEY

Cell: 817.909.7875 Office: 817.488.4333 jim@championsdfw.com

#### **Champions DFW Commercial Realty**

1725 E Southlake Blvd, Suite 100, Southlake, TX 76092

©2023 Champions DFW Commercial Realty LLC.

All rights reserved. The information contained herein was obtained from sources believed to be reliable. It is subject to verification. The presentation of this property is submitted subject to errors, omissions, change of price or conditions, prior to sale or lease, or withdrawal without notice



## 4061 W INTERSTATE 20, ARLINGTON, TX 76017

#### **EXECUTIVE SUMMARY**



### **OFFERING SUMMARY**

| Sale Price:    | Call for Pricing |
|----------------|------------------|
| Building Size: | 10,550 SF        |
| Lot Size:      | 43,091 SF        |
| Year Built:    | 2020             |
| Zoning:        | OC               |

### **PROPERTY OVERVIEW**

Presenting 4061 W Interstate 20, a 100% leased medical/office building in Arlington TX. Located SE of Fort Worth directly off of high traveled I-20, this space features a generous ±10,500 SF of space.

#### **LOCATION OVERVIEW**

Located on a hard corner with excellent visibility. Interstate 20 address and frontage. Located at I-20 and Elliot Road

#### **Champions DFW Commercial Realty**



## 4061 W INTERSTATE 20, ARLINGTON, TX 76017

#### SITE PLAN



#### **Champions DFW Commercial Realty**



## 4061 W INT