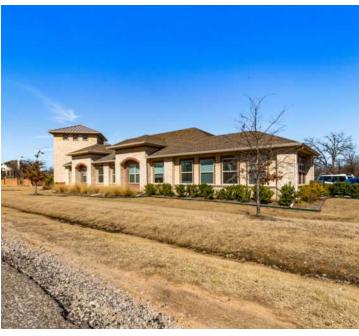

ng |
|----------------|------------------|
| Building Size: | 10,550 SF        |
| Lot Size:      | 43,091 SF        |
| Year Built:    | 2020             |
| Zoning:        | OC               |

### **PROPERTY OVERVIEW**

Presenting 4061 W Interstate 20, a 100% leased medical/office building in Arlington TX. Located SE of Fort Worth directly off of high traveled I-20, this space features a generous ±10,500 SF of space.

#### **LOCATION OVERVIEW**

Located on a hard corner with excellent visibility. Interstate 20 address and frontage. Located at I-20 and Elliot Road

#### **Champions DFW Commercial Realty**



## 4061 W INTERSTATE 20, ARLINGTON, TX 76017

#### SITE PLAN



#### **Champions DFW Commercial Realty**



## 4061 W INTERSTATE 20, ARLINGTON, TX 76017

#### **PROPERTY PHOTOS**







#### **Champions DFW Commercial Realty**



### 4061 W INTERSTATE 20, ARLINGTON, TX 76017

#### FORT WORTH AREA OVERVIEW



Fort Worth is the 12th largest city in the US. It is estimated that Fort Worth, TX employs 444k people. The largest industries in Fort Worth, TX are Health Care & Social Assistance (51,895 people), Retail Trade (50,189 people), and Manufacturing (46,446 people), and the highest paying industries are Management of Companies & Enterprises (\$83,048), Mining, Quarrying, & Oil & Gas Extraction (\$75,310), and Utilities (\$74,511).



### #1 Fastest Growing City in US

Fort Worth continues its march toward one million residents by leading the entire U.S. in raw population growth.



16,900

Available jobs as of January. Highest since October of 2022.



\$67,927

Media