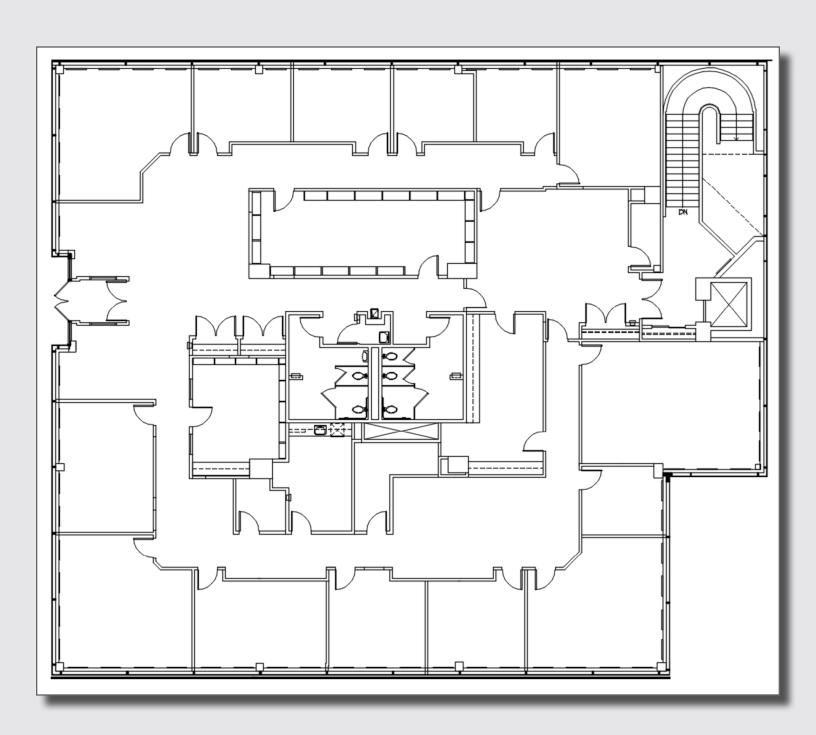

# Court Plaza 19 Main Street Hackensack, NJ

# 9,825 SF OFFICE BUILDING FOR LEASE



- 9,825 SF freestanding building
- Private elevator access
- 100% covered parking
- Building signage available on Main Street
- Easy access to I-80, Routes 17, 4 and 46; the New Jersey Turnpike and the Garden State Parkway
- Close to NJ Transit rail station & Hackensack Bus Terminal providing transportation to NYC and throughout northern NJ

#### Jonathan Kristofich

**YOUR** 

SIGN HERE

201 488 5800 x103 jkristofich@naihanson.com

#### Andrew Somple, sion

201 488 5800 x159 asomple@naihanson.com

#### Jessica Curry, ccim

201 488 5800 x199 jcurry@naihanson.com



### Court Plaza 19 Main Street Hackensack, NJ

# Floor Plan 9,825 SF





# Court Plaza 19 Main Street Hackensack, NJ