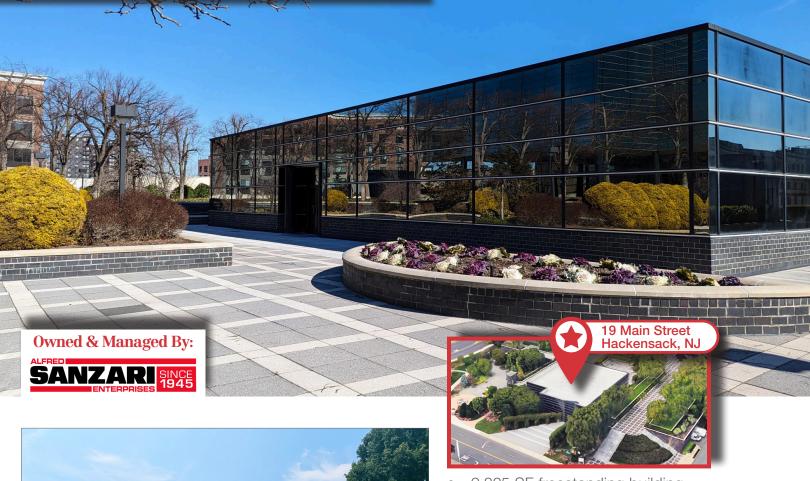

# Court Plaza 19 Main Street Hackensack, NJ

# 9,825 SF OFFICE BUILDING FOR LEASE

- 9,825 SF freestanding building
- Private elevator access
- 100% covered parking
- Building signage available on Main Street
- Easy access to I-80, Routes 17, 4 and 46; the New Jersey Turnpike and the Garden State Parkway
- Close to NJ Transit rail station & Hackensack Bus Terminal providing transportation to NYC and throughout northern NJ

### Court Plaza 19 Main Street Hackensack, NJ