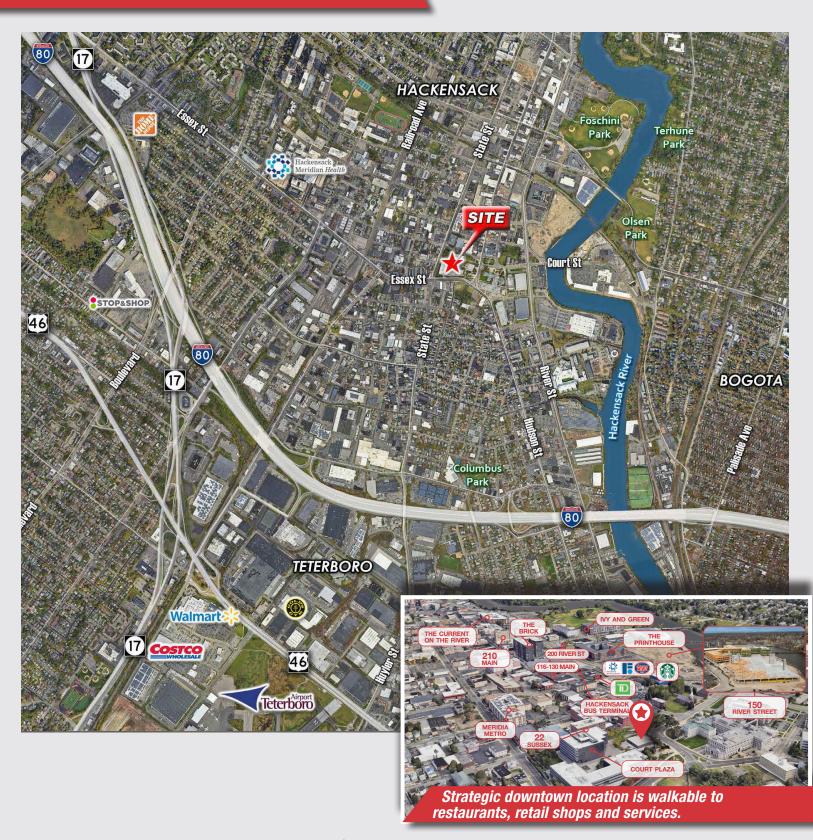

# 9,825 SF OFFICE BUILDING FOR LEASE

- 9,825 SF freestanding building
- Private elevator access
- 100% covered parking
- Building signage available on Main Street
- Easy access to I-80, Routes 17, 4 and 46; the New Jersey Turnpike and the Garden State Parkway
- Close to NJ Transit rail station & Hackensack Bus Terminal providing transportation to NYC and throughout northern NJ

# Court Plaza 19 Main Street Hackensack, NJ