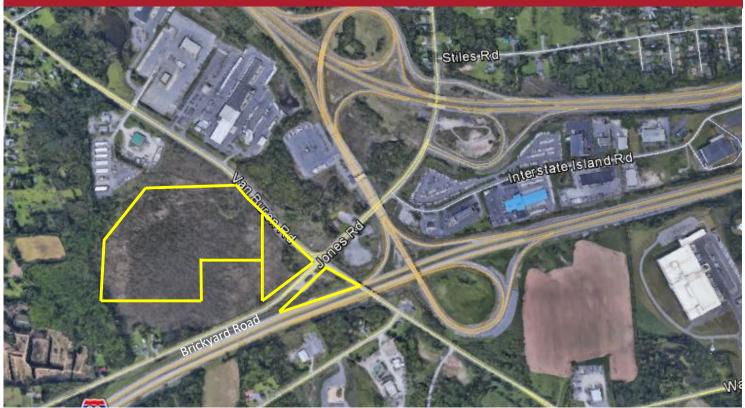

### PROPERTY HIGHLIGHTS

26.3 +/- acres available for sale or lease. The property is located directly off NYS Thruway Exit 39 and is located at the signalized intersection of Van Buren Road and Jones Road/Brickyard Road. Owner will sell, build to suit or ground lease. Parcels can be sold or leased separately.

#### COMMERCIAL REAL ESTATE SALES | LEASING | CONSULTING | DEVELOPMENT | MANAGEMENT

| Address:              | Van Buren Road & Brickyard<br>Road | Cross Street:        | Brickyard Road/Jones<br>Road                      |
|-----------------------|------------------------------------|----------------------|---------------------------------------------------|
| City:                 | Syracuse                           | Roof Type:           | N/A                                               |
| State:                | NY                                 | Zoning:              | Industrial                                        |
| Zip:                  | 13209                              | FMV/Total Assessment | \$13,000.00                                       |
| County:               | Onondaga                           | RE Taxes:            | TBD                                               |
| Tax ID:               | 05701-33.1, 05701-05.1, 05701-05.2 | CAM:                 | N/A                                               |
| Lease Type:           | NNN                                | Space is Currently:  | Vacant Land                                       |
| Lease Price:          | Negotiable                         | No. of Floors:       | N/A                                               |
| Sale Price:           | \$400,000.00                       | Bldg. Total SF:      | N/A                                               |
| Year Built:           | N/A                                | Available SF:        | N/A                                               |
| Parking Spaces:       | N/A                                | Retail:              | N/A                                               |
| Land Size/Dimensions: | 26.3 +/- Acres                     | Office:              | N/A                                               |
| Electricity/Amps:     | Available at Street                | Warehouse:           | N/A                                               |
| Gas Type:             | Natural Gas                        | Other:               | N/A                                               |
| HVAC:                 | N/A                                | Loading Facilities:  | N/A                                               |
| Elevator:             | N/A                                | Ceiling Height:      | N/A                                               |
| Sprinkler:            | N/A                                | Traffic Count:       | 4,4421 +/- Van Buren Rd<br>3,862 +/- Brickyard Rd |
| Water:                | Public                             | Sewer:               | Public                                            |