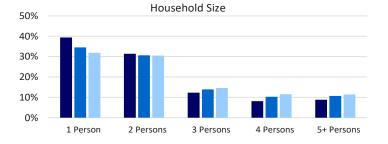

#### **Consumer Profile Report**

STI: PopStats, 2023 Q4

|                             | 1 Mile |       | 3 Miles |       | 5 Miles |       |
|-----------------------------|--------|-------|---------|-------|---------|-------|
| I                           |        |       |         |       |         |       |
| Family Structure (2023)     | 13,877 |       | 50,812  |       | 85,740  |       |
| Single - Male               | 1,238  | 8.9%  | 4,069   | 8.0%  | 5,586   | 6.5%  |
| Single - Female             | 2,004  | 14.4% | 6,802   | 13.4% | 10,563  | 12.3% |
| Single Parent - Male        | 1,403  | 10.1% | 3,518   | 6.9%  | 4,487   | 5.2%  |
| Single Parent - Female      | 1,825  | 13.1% | 7,164   | 14.1% | 9,493   | 11.1% |
| Married w/ Children         | 2,705  | 19.5% | 11,039  | 21.7% | 20,592  | 24.0% |
| Married w/out Children      | 4,702  | 33.9% | 18,220  | 35.9% | 35,019  | 40.8% |
| Household Size (2023)       |        |       |         |       |         |       |
| 1 Person                    | 12,080 | 39.4% | 33,744  | 34.5% | 47,934  | 31.9% |
| 2 Persons                   | 9,641  | 31.4% | 29,976  | 30.7% | 45,795  | 30.5% |
| 3 Persons                   | 3,773  | 12.3% | 13,569  | 13.9% | 21,924  | 14.6% |
| 4 Persons                   | 2,488  | 8.1%  | 10,025  | 10.3% | 17,327  | 11.5% |
| 5+ Persons                  | 2,696  | 8.8%  | 10,462  | 10.7% | 17,148  | 11.4% |
| Home Ownership (2023)       | 30,679 |       | 97,775  |       | 150,127 |       |
| Owners                      | 6,600  | 21.5% | 27,376  | 28.0% | 60,452  | 40.3% |
| Renters                     | 24,079 | 78.5% | 70,399  | 72.0% | 89,675  | 59.7% |
| Components of Change (2023) |        |       |         |       |         |       |
| Births                      | 940    | 1.3%  | 3,063   | 1.3%  | 4,390   | 1.1%  |
| Deaths                      | 352    | 0.5%  | 1,335   | 0.5%  | 2,696   | 0.7%  |
| Migration                   | -649   | -0.9% | -1,912  | -0.8% | -2,551  | -0.7% |
| Unemployment Rate (2023)    |        | 6.2%  |         | 5.6%  |         | 5.3%  |
| Employment, Pop 16+ (2023)  | 59,940 |       | 200,978 |       | 321,546 |       |
| Armed Services              | 169    | 0.3%  | 306     | 0.2%  | 327     | 0.1%  |
| Civilian                    | 41,755 | 69.7% | 138,680 | 69.0% | 213,033 | 66.3% |
| Employed                    | 39,165 | 65.3% | 130,954 | 65.2% | 201,683 | 62.7% |
| Unemployed                  | 2,590  | 4.3%  | 7,726   | 3.8%  | 11,350  | 3.5%  |
| Not in Labor Force          | 18,185 | 30.3% | 62,298  | 31.0% | 108,513 | 33.7% |
| Businesses                  |        |       |         |       |         |       |
| Establishments              | 2,478  |       | 12,427  |       | 20,132  |       |
| Employees (FTEs)            | 20,078 |       | 104,425 |       | 175,234 |       |