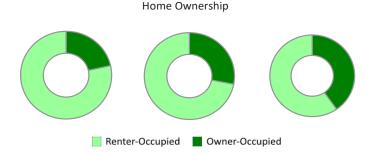

#### **Consumer Profile Report**

STI: PopStats, 2023 Q4

|                             | 1 Mile |       | 3 Miles |       | 5 Miles |       |
|-----------------------------|--------|-------|---------|-------|---------|-------|
| I                           |        |       |         |       |         |       |
| Family Structure (2023)     | 13,877 |       | 50,812  |       | 85,740  |       |
| Single - Male               | 1,238  | 8.9%  | 4,069   | 8.0%  | 5,586   | 6.5%  |
| Single - Female             | 2,004  | 14.4% | 6,802   | 13.4% | 10,563  | 12.3% |
| Single Parent - Male        | 1,403  | 10.1% | 3,518   | 6.9%  | 4,487   | 5.2%  |
| Single Parent - Female      | 1,825  | 13.1% | 7,164   | 14.1% | 9,493   | 11.1% |
| Married w/ Children         | 2,705  | 19.5% | 11,039  | 21.7% | 20,592  | 24.0% |
| Married w/out Children      | 4,702  | 33.9% | 18,220  | 35.9% | 35,019  | 40.8% |
| Household Size (2023)       |        |       |         |       |         |       |
| 1 Person                    | 12,080 | 39.4% | 33,744  | 34.5% | 47,934  | 31.9% |
| 2 Persons                   | 9,641  | 31.4% | 29,976  | 30.7% | 45,795  | 30.5% |
| 3 Persons                   | 3,773  | 12.3% | 13,569  | 13.9% | 21,924  | 14.6% |
| 4 Persons                   | 2,488  | 8.1%  | 10,025  | 10.3% | 17,327  | 11.5% |
| 5+ Persons                  | 2,696  | 8.8%  | 10,462  | 10.7% | 17,148  | 11.4% |
| Home Ownership (2023)       | 30,679 |       | 97,775  |       | 150,127 |       |
| Owners                      | 6,600  | 21.5% | 27,376  | 28.0% | 60,452  | 40.3% |
| Renters                     | 24,079 | 78.5% | 70,399  | 72.0% | 89,675  | 59.7% |
| Components of Change (2023) |        |       |         |       |         |       |
| Births                      | 940    | 1.3%  | 3,063   | 1.3%  | 4,390   | 1.1%  |
| Deaths                      | 352    | 0.5%  | 1,335   | 0.5%  | 2,696   | 0.7%  |
| Migration                   | -649   | -0.9% | -1,912  | -0.8% | -2,551  | -0.7% |
| Unemployment Rate (2023)    |        | 6.2%  |         | 5.6%  |         | 5.3%  |
| Employment, Pop 16+ (2023)  | 59,940 |       | 200,978 |       | 321,546 |       |
| Armed Services              | 169    | 0.3%  | 306     | 0.2%  | 327     | 0.1%  |
| Civilian                    | 41,755 | 69.7% | 138,680 | 69.0% | 213,033 | 66.3% |
| Employed                    | 39,165 | 65.3% | 130,954 | 65.2% | 201,683 | 62.7% |
| Unemployed                  | 2,590  | 4.3%  | 7,726   | 3.8%  | 11,350  | 3.5%  |
| Not in Labor Force          | 18,185 | 30.3% | 62,298  | 31.0% | 108,513 | 33.7% |
| Businesses                  |        |       |         |       |         |       |
| Establishments              | 2,478  |       | 12,427  |       | 20,132  |       |
| Employees (FTEs)            | 20,078 |       | 104,425 |       | 175,234 |       |