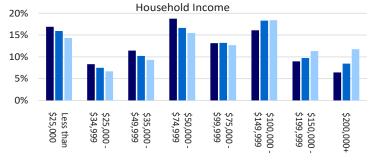

#### **Consumer Profile Report**

STI: PopStats, 2023 Q4

|                                     | 1 Mile   |       | 3 Miles  |       | 5 Miles   |       |
|-------------------------------------|----------|-------|----------|-------|-----------|-------|
| •                                   |          |       |          |       |           |       |
|                                     |          |       |          |       |           |       |
| Population by Race/Ethnicity (2023) |          |       |          |       |           |       |
| White, Non-Hispanic                 | 18,332   | 25.5% | 63,709   | 26.2% | 119,823   | 31.0% |
| Hispanic                            | 33,873   | 47.1% | 109,485  | 45.0% | 157,206   | 40.6% |
| Black                               | 8,558    | 11.9% | 28,394   | 11.7% | 39,267    | 10.1% |
| Asian                               | 7,304    | 10.1% | 29,432   | 12.1% | 49,838    | 12.9% |
| Language at Home (2023)             | 67,297   |       | 228,340  |       | 365,305   |       |
| Spanish                             | 25,450   | 37.8% | 81,140   | 35.5% | 113,568   | 31.1% |
| Asian Language                      | 4,037    | 6.0%  | 14,252   | 6.2%  | 20,241    | 5.5%  |
| Ancestry (2023)                     |          |       |          |       |           |       |
| American Indian (ancestry)          | 266      | 0.4%  | 627      | 0.3%  | 918       | 0.2%  |
| Hawaiin (ancestry)                  | 305      | 0.4%  | 1,106    | 0.5%  | 2,287     | 0.6%  |
| Household Income (2023)             |          |       |          |       |           |       |
| Per Capita Income                   | \$37,601 |       | \$39,491 |       | \$42,713  |       |
| Average HH Income                   | \$88,196 |       | \$98,290 |       | \$110,139 |       |
| Median HH Income                    | \$66,916 |       | \$74,482 |       | \$82,410  |       |
| Less than \$25,000                  | 5,180    | 16.9% | 15,580   | 15.9% | 21,490    | 14.3% |
| \$25,000 - \$34,999                 | 2,550    | 8.3%  | 7,320    | 7.5%  | 10,045    | 6.7%  |
| \$35,000 - \$49,999                 | 3,512    | 11.4% | 9,998    | 10.2% | 14,001    | 9.3%  |
| \$50,000 - \$74,999                 | 5,759    | 18.8% | 16,279   | 16.6% | 23,245    | 15.5% |
| \$75,000 - \$99,999                 | 4,026    | 13.1% | 12,925   | 13.2% | 19,037    | 12.7% |
| \$100,000 - \$149,999               | 4,934    | 16.1% | 17,918   | 18.3% | 27,639    | 18.4% |
| \$150,000 - \$199,999               | 2,750    | 9.0%  | 9,505    | 9.7%  | 16,995    | 11.3% |
| \$200,000+                          | 1,967    | 6.4%  | 8,250    | 8.4%  | 17,674    | 11.8% |
| Education (2023)                    | 53,170   |       | 174,589  |       | 279,123   |       |
| Less than 9th Grade                 | 7,559    | 14.2% | 24,032   | 13.8% | 30,790    | 11.0% |
| Some High School                    | 4,479    | 8.4%  | 12,817   | 7.3%  | 18,074    | 6.5%  |
| High School Grad                    | 8,101    | 15.2% | 27,218   | 15.6% | 45,960    | 16.5% |
| Some College                        | 11,669   | 21.9% | 39,321   | 22.5% | 61,758    | 22.1% |
| Associate Degree                    | 3,345    | 6.3%  | 11,160   | 6.4%  | 19,969    | 7.2%  |
| Bachelors Degree                    | 12,329   | 23.2% | 39,207   | 22.5% | 65,216    | 23.4% |
| Graduate Degree                     | 4,109    | 7.7%  | 14,898   | 8.5%  | 26,471    | 9.5%  |