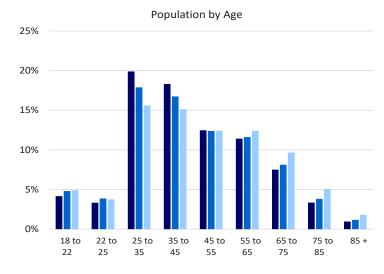

#### **Consumer Profile Report**

STI: PopStats, 2023 Q4

|                           | 1 Mile |       | 3 Miles |       | 5 Miles |       |
|---------------------------|--------|-------|---------|-------|---------|-------|
|                           |        |       |         |       |         |       |
| Current                   |        |       |         |       |         |       |
| 2023 Population           | 71,959 |       | 243,355 |       | 387,116 |       |
| 2028 Projected Population | 73,234 |       | 246,580 |       | 391,402 |       |
| Pop Growth (%)            | 1.8%   |       | 1.3%    |       | 1.1%    |       |
| 2023 Households           | 30,679 |       | 97,775  |       | 150,127 |       |
| 2028 Projected Households | 31,298 |       | 99,143  |       | 151,852 |       |
| HH Growth (%)             | 2.0%   |       | 1.4%    |       | 1.1%    |       |
| Census Year               |        |       |         |       |         |       |
| 2000 Population           | 77,969 |       | 249,583 |       | 387,437 |       |
| 2010 Population           | 72,733 |       | 245,146 |       | 390,600 |       |
| Pop Growth (%)            | -6.7%  |       | -1.8%   |       | 0.8%    |       |
| 2000 Households           | 29,764 |       | 92,750  |       | 144,196 |       |
| 2010 Households           | 30,902 |       | 98,328  |       | 151,338 |       |
| HH Growth (%)             | 3.8%   |       | 6.0%    |       | 5.0%    |       |
| Total Population by Age   |        |       |         |       |         |       |
| Average Age (2023)        | 38.3   |       | 38.5    |       | 40.3    |       |
| Children (2023)           |        |       |         |       |         |       |
| 0 - 4 Years               | 4,661  |       | 15,014  |       | 21,811  |       |
| 5 - 9 Years               | 3,295  |       | 12,087  |       | 18,940  |       |
| 10-13 Years               | 2,680  |       | 9,915   |       | 15,932  |       |
| 14-17 Years               | 2,762  |       | 10,650  |       | 17,911  |       |
| Adults (2023)             |        |       |         |       |         |       |
| 18 to 22                  | 2,995  | 4.2%  | 11,692  | 4.8%  | 18,911  | 4.9%  |
| 22 to 25                  | 2,396  | 3.3%  | 9,407   | 3.9%  | 14,487  | 3.7%  |
| 25 to 35                  | 14,306 | 19.9% | 43,510  | 17.9% | 60,411  | 15.6% |
| 35 to 45                  | 13,173 | 18.3% | 40,748  | 16.7% | 58,589  | 15.1% |
| 45 to 55                  | 8,976  | 12.5% | 30,136  | 12.4% | 48,092  | 12.4% |
| 55 to 65                  | 8,207  | 11.4% | 28,273  | 11.6% | 48,020  | 12.4% |
| 65 to 75                  | 5,401  | 7.5%  | 19,786  | 8.1%  | 37,437  | 9.7%  |
| 75 to 85                  | 2,415  | 3.4%  | 9,294   | 3.8%  | 19,577  | 5.1%  |
| 85 +                      | 691    | 1.0%  | 2,842   | 1.2%  | 6,996   | 1.8%  |