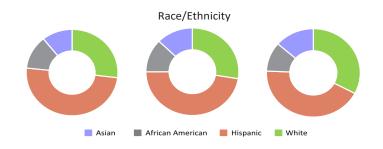

#### **Consumer Profile Report**

STI: PopStats, 2023 Q4

|                                     | 1 Mile   |       | 3 Miles  |       | 5 Miles   |       |
|-------------------------------------|----------|-------|----------|-------|-----------|-------|
| •                                   |          |       |          |       |           |       |
|                                     |          |       |          |       |           |       |
| Population by Race/Ethnicity (2023) |          |       |          |       |           |       |
| White, Non-Hispanic                 | 18,332   | 25.5% | 63,709   | 26.2% | 119,823   | 31.0% |
| Hispanic                            | 33,873   | 47.1% | 109,485  | 45.0% | 157,206   | 40.6% |
| Black                               | 8,558    | 11.9% | 28,394   | 11.7% | 39,267    | 10.1% |
| Asian                               | 7,304    | 10.1% | 29,432   | 12.1% | 49,838    | 12.9% |
| Language at Home (2023)             | 67,297   |       | 228,340  |       | 365,305   |       |
| Spanish                             | 25,450   | 37.8% | 81,140   | 35.5% | 113,568   | 31.1% |
| Asian Language                      | 4,037    | 6.0%  | 14,252   | 6.2%  | 20,241    | 5.5%  |
| Ancestry (2023)                     |          |       |          |       |           |       |
| American Indian (ancestry)          | 266      | 0.4%  | 627      | 0.3%  | 918       | 0.2%  |
| Hawaiin (ancestry)                  | 305      | 0.4%  | 1,106    | 0.5%  | 2,287     | 0.6%  |
| Household Income (2023)             |          |       |          |       |           |       |
| Per Capita Income                   | \$37,601 |       | \$39,491 |       | \$42,713  |       |
| Average HH Income                   | \$88,196 |       | \$98,290 |       | \$110,139 |       |
| Median HH Income                    | \$66,916 |       | \$74,482 |       | \$82,410  |       |
| Less than \$25,000                  | 5,180    | 16.9% | 15,580   | 15.9% | 21,490    | 14.3% |
| \$25,000 - \$34,999                 | 2,550    | 8.3%  | 7,320    | 7.5%  | 10,045    | 6.7%  |
| \$35,000 - \$49,999                 | 3,512    | 11.4% | 9,998    | 10.2% | 14,001    | 9.3%  |
| \$50,000 - \$74,999                 | 5,759    | 18.8% | 16,279   | 16.6% | 23,245    | 15.5% |
| \$75,000 - \$99,999                 | 4,026    | 13.1% | 12,925   | 13.2% | 19,037    | 12.7% |
| \$100,000 - \$149,999               | 4,934    | 16.1% | 17,918   | 18.3% | 27,639    | 18.4% |
| \$150,000 - \$199,999               | 2,750    | 9.0%  | 9,505    | 9.7%  | 16,995    | 11.3% |
| \$200,000+                          | 1,967    | 6.4%  | 8,250    | 8.4%  | 17,674    | 11.8% |
| Education (2023)                    | 53,170   |       | 174,589  |       | 279,123   |       |
| Less than 9th Grade                 | 7,559    | 14.2% | 24,032   | 13.8% | 30,790    | 11.0% |
| Some High School                    | 4,479    | 8.4%  | 12,817   | 7.3%  | 18,074    | 6.5%  |
| High School Grad                    | 8,101    | 15.2% | 27,218   | 15.6% | 45,960    | 16.5% |
| Some College                        | 11,669   | 21.9% | 39,321   | 22.5% | 61,758    | 22.1% |
| Associate Degree                    | 3,345    | 6.3%  | 11,160   | 6.4%  | 19,969    | 7.2%  |
| Bachelors Degree                    | 12,329   | 23.2% | 39,207   | 22.5% | 65,216    | 23.4% |
| Graduate Degree                     | 4,109    | 7.7%  | 14,898   | 8.5%  | 26,471    | 9.5%  |