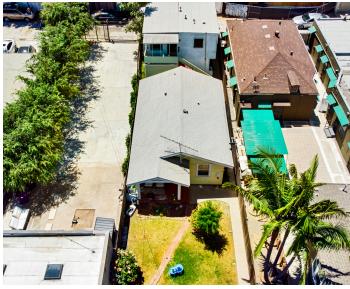

## **PROPERTY HIGHLIGHTS**

- Fantastic Owner-User or Investment Property
- Located in thriving 'Retro Row' neighborhood
- Each unit is separately metered
- 1-car garage included in each residential lease
- Three buildings on one parcel
- Buyer to verify all information

## **PHOTOS**

For more information contact: