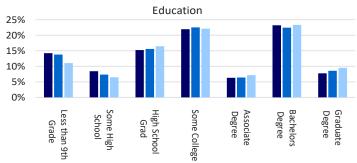

#### **Consumer Profile Report**

STI: PopStats, 2023 Q4

|                                     | 1 Mile   |       | 3 Miles  |       | 5 Miles   |       |
|-------------------------------------|----------|-------|----------|-------|-----------|-------|
| •                                   |          |       |          |       |           |       |
|                                     |          |       |          |       |           |       |
| Population by Race/Ethnicity (2023) |          |       |          |       |           |       |
| White, Non-Hispanic                 | 18,332   | 25.5% | 63,709   | 26.2% | 119,823   | 31.0% |
| Hispanic                            | 33,873   | 47.1% | 109,485  | 45.0% | 157,206   | 40.6% |
| Black                               | 8,558    | 11.9% | 28,394   | 11.7% | 39,267    | 10.1% |
| Asian                               | 7,304    | 10.1% | 29,432   | 12.1% | 49,838    | 12.9% |
| Language at Home (2023)             | 67,297   |       | 228,340  |       | 365,305   |       |
| Spanish                             | 25,450   | 37.8% | 81,140   | 35.5% | 113,568   | 31.1% |
| Asian Language                      | 4,037    | 6.0%  | 14,252   | 6.2%  | 20,241    | 5.5%  |
| Ancestry (2023)                     |          |       |          |       |           |       |
| American Indian (ancestry)          | 266      | 0.4%  | 627      | 0.3%  | 918       | 0.2%  |
| Hawaiin (ancestry)                  | 305      | 0.4%  | 1,106    | 0.5%  | 2,287     | 0.6%  |
| Household Income (2023)             |          |       |          |       |           |       |
| Per Capita Income                   | \$37,601 |       | \$39,491 |       | \$42,713  |       |
| Average HH Income                   | \$88,196 |       | \$98,290 |       | \$110,139 |       |
| Median HH Income                    | \$66,916 |       | \$74,482 |       | \$82,410  |       |
| Less than \$25,000                  | 5,180    | 16.9% | 15,580   | 15.9% | 21,490    | 14.3% |
| \$25,000 - \$34,999                 | 2,550    | 8.3%  | 7,320    | 7.5%  | 10,045    | 6.7%  |
| \$35,000 - \$49,999                 | 3,512    | 11.4% | 9,998    | 10.2% | 14,001    | 9.3%  |
| \$50,000 - \$74,999                 | 5,759    | 18.8% | 16,279   | 16.6% | 23,245    | 15.5% |
| \$75,000 - \$99,999                 | 4,026    | 13.1% | 12,925   | 13.2% | 19,037    | 12.7% |
| \$100,000 - \$149,999               | 4,934    | 16.1% | 17,918   | 18.3% | 27,639    | 18.4% |
| \$150,000 - \$199,999               | 2,750    | 9.0%  | 9,505    | 9.7%  | 16,995    | 11.3% |
| \$200,000+                          | 1,967    | 6.4%  | 8,250    | 8.4%  | 17,674    | 11.8% |
| Education (2023)                    | 53,170   |       | 174,589  |       | 279,123   |       |
| Less than 9th Grade                 | 7,559    | 14.2% | 24,032   | 13.8% | 30,790    | 11.0% |
| Some High School                    | 4,479    | 8.4%  | 12,817   | 7.3%  | 18,074    | 6.5%  |
| High School Grad                    | 8,101    | 15.2% | 27,218   | 15.6% | 45,960    | 16.5% |
| Some College                        | 11,669   | 21.9% | 39,321   | 22.5% | 61,758    | 22.1% |
| Associate Degree                    | 3,345    | 6.3%  | 11,160   | 6.4%  | 19,969    | 7.2%  |
| Bachelors Degree                    | 12,329   | 23.2% | 39,207   | 22.5% | 65,216    | 23.4% |
| Graduate Degree                     | 4,109    | 7.7%  | 14,898   | 8.5%  | 26,471    | 9.5%  |