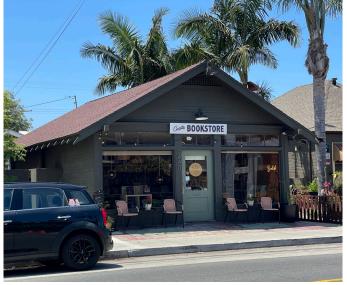

## **BUILDING DESCRIPTION**

**ADDRESS:** 1440 E. 4TH STREET

LONG BEACH, CA 90802

**SALE PRICE:** \$1,195,000

**PRICE PSF:** \$483.22 PSF

**BUILDING SIZE:** ± 2,473 SF

**LOT SIZE:**  $\pm 4,502 \text{ SF}$ 

**APN:** 7275-007-005

**ZONING:** LBCNR

YEAR BUILT: 1914

**GARAGES:** Two 1-car garages

**CAP RATE:** ± 4.19%

## **PROPERTY HIGHLIGHTS**

- Fantastic Owner-User or Investment Property
- Located in thriving 'Retro Row' neighborhood
- Each unit is separately metered
- 1-car garage included in each residential lease
- Three buildings on one parcel
- Buyer to verify all information