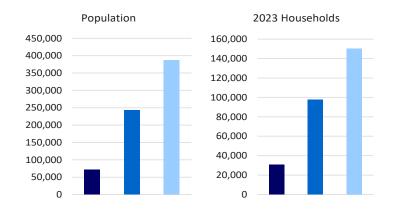

#### **Consumer Profile Report**

STI: PopStats, 2023 Q4

|                           | 1 Mile |       | 3 Miles |       | 5 Miles |       |
|---------------------------|--------|-------|---------|-------|---------|-------|
|                           |        |       |         |       |         |       |
| Current                   |        |       |         |       |         |       |
| 2023 Population           | 71,959 |       | 243,355 |       | 387,116 |       |
| 2028 Projected Population | 73,234 |       | 246,580 |       | 391,402 |       |
| Pop Growth (%)            | 1.8%   |       | 1.3%    |       | 1.1%    |       |
| 2023 Households           | 30,679 |       | 97,775  |       | 150,127 |       |
| 2028 Projected Households | 31,298 |       | 99,143  |       | 151,852 |       |
| HH Growth (%)             | 2.0%   |       | 1.4%    |       | 1.1%    |       |
| Census Year               |        |       |         |       |         |       |
| 2000 Population           | 77,969 |       | 249,583 |       | 387,437 |       |
| 2010 Population           | 72,733 |       | 245,146 |       | 390,600 |       |
| Pop Growth (%)            | -6.7%  |       | -1.8%   |       | 0.8%    |       |
| 2000 Households           | 29,764 |       | 92,750  |       | 144,196 |       |
| 2010 Households           | 30,902 |       | 98,328  |       | 151,338 |       |
| HH Growth (%)             | 3.8%   |       | 6.0%    |       | 5.0%    |       |
| Total Population by Age   |        |       |         |       |         |       |
| Average Age (2023)        | 38.3   |       | 38.5    |       | 40.3    |       |
| Children (2023)           |        |       |         |       |         |       |
| 0 - 4 Years               | 4,661  |       | 15,014  |       | 21,811  |       |
| 5 - 9 Years               | 3,295  |       | 12,087  |       | 18,940  |       |
| 10-13 Years               | 2,680  |       | 9,915   |       | 15,932  |       |
| 14-17 Years               | 2,762  |       | 10,650  |       | 17,911  |       |
| Adults (2023)             |        |       |         |       |         |       |
| 18 to 22                  | 2,995  | 4.2%  | 11,692  | 4.8%  | 18,911  | 4.9%  |
| 22 to 25                  | 2,396  | 3.3%  | 9,407   | 3.9%  | 14,487  | 3.7%  |
| 25 to 35                  | 14,306 | 19.9% | 43,510  | 17.9% | 60,411  | 15.6% |
| 35 to 45                  | 13,173 | 18.3% | 40,748  | 16.7% | 58,589  | 15.1% |
| 45 to 55                  | 8,976  | 12.5% | 30,136  | 12.4% | 48,092  | 12.4% |
| 55 to 65                  | 8,207  | 11.4% | 28,273  | 11.6% | 48,020  | 12.4% |
| 65 to 75                  | 5,401  | 7.5%  | 19,786  | 8.1%  | 37,437  | 9.7%  |
| 75 to 85                  | 2,415  | 3.4%  | 9,294   | 3.8%  | 19,577  | 5.1%  |
| 85 +                      | 691    | 1.0%  | 2,842   | 1.2%  | 6,996   | 1.8%  |