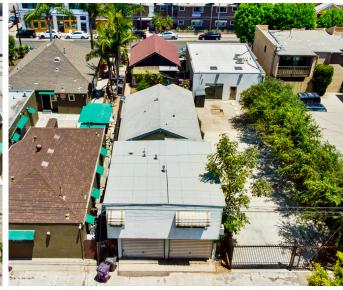

## **PROPERTY HIGHLIGHTS**

- Fantastic Owner-User or Investment Property
- Located in thriving 'Retro Row' neighborhood
- Each unit is separately metered
- 1-car garage included in each residential lease
- Three buildings on one parcel
- Buyer to verify all information

## **PHOTOS**

For more information contact: