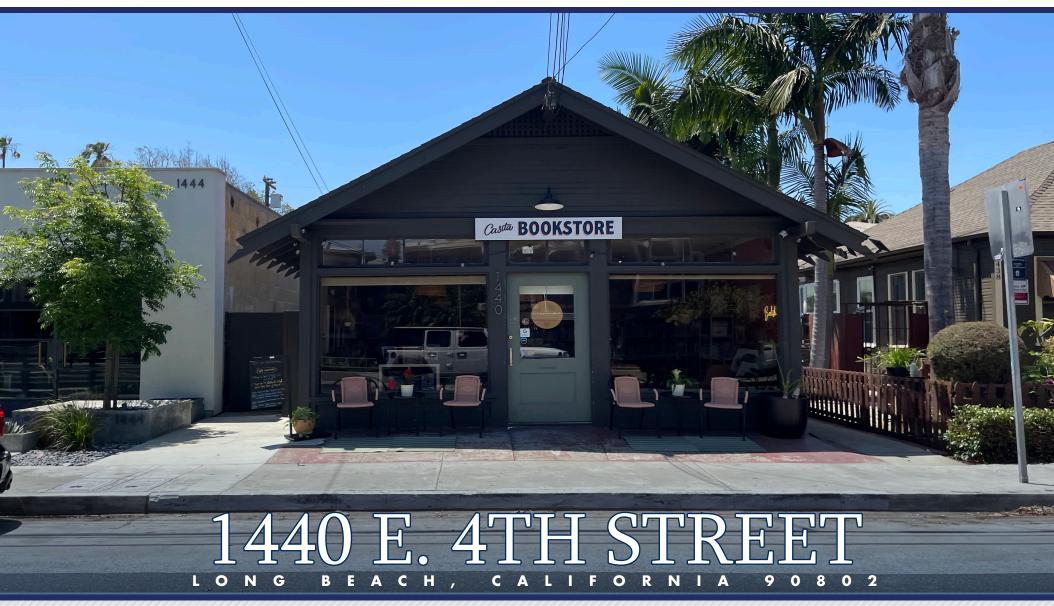

# FOR SALE 3-Unit Mixed-Use Retail/Residential

For more information contact:

## **BUILDING DESCRIPTION**

**ADDRESS:** 1440 E. 4TH STREET

LONG BEACH, CA 90802

**SALE PRICE:** \$1,195,000

**PRICE PSF:** \$483.22 PSF

**BUILDING SIZE:** ± 2,473 SF

**LOT SIZE:**  $\pm 4,502 \text{ SF}$ 

**APN:** 7275-007-005

**ZONING:** LBCNR

YEAR BUILT: 1914

**GARAGES:** Two 1-car garages

**CAP RATE:** ± 4.19%

## **PROPERTY HIGHLIGHTS**

- Fantastic Owner-User or Investment Property
- Located in thriving 'Retro Row' neighborhood
- Each unit is separately metered
- 1-car garage included in each residential lease
- Three buildings on one parcel
- Buyer to verify all information