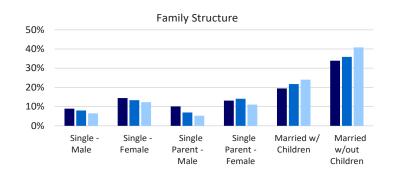

#### **Consumer Profile Report**

STI: PopStats, 2023 Q4

|                             | 1 Mile |       | 3 Miles |       | 5 Miles |       |
|-----------------------------|--------|-------|---------|-------|---------|-------|
| I                           |        |       |         |       |         |       |
| Family Structure (2023)     | 13,877 |       | 50,812  |       | 85,740  |       |
| Single - Male               | 1,238  | 8.9%  | 4,069   | 8.0%  | 5,586   | 6.5%  |
| Single - Female             | 2,004  | 14.4% | 6,802   | 13.4% | 10,563  | 12.3% |
| Single Parent - Male        | 1,403  | 10.1% | 3,518   | 6.9%  | 4,487   | 5.2%  |
| Single Parent - Female      | 1,825  | 13.1% | 7,164   | 14.1% | 9,493   | 11.1% |
| Married w/ Children         | 2,705  | 19.5% | 11,039  | 21.7% | 20,592  | 24.0% |
| Married w/out Children      | 4,702  | 33.9% | 18,220  | 35.9% | 35,019  | 40.8% |
| Household Size (2023)       |        |       |         |       |         |       |
| 1 Person                    | 12,080 | 39.4% | 33,744  | 34.5% | 47,934  | 31.9% |
| 2 Persons                   | 9,641  | 31.4% | 29,976  | 30.7% | 45,795  | 30.5% |
| 3 Persons                   | 3,773  | 12.3% | 13,569  | 13.9% | 21,924  | 14.6% |
| 4 Persons                   | 2,488  | 8.1%  | 10,025  | 10.3% | 17,327  | 11.5% |
| 5+ Persons                  | 2,696  | 8.8%  | 10,462  | 10.7% | 17,148  | 11.4% |
| Home Ownership (2023)       | 30,679 |       | 97,775  |       | 150,127 |       |
| Owners                      | 6,600  | 21.5% | 27,376  | 28.0% | 60,452  | 40.3% |
| Renters                     | 24,079 | 78.5% | 70,399  | 72.0% | 89,675  | 59.7% |
| Components of Change (2023) |        |       |         |       |         |       |
| Births                      | 940    | 1.3%  | 3,063   | 1.3%  | 4,390   | 1.1%  |
| Deaths                      | 352    | 0.5%  | 1,335   | 0.5%  | 2,696   | 0.7%  |
| Migration                   | -649   | -0.9% | -1,912  | -0.8% | -2,551  | -0.7% |
| Unemployment Rate (2023)    |        | 6.2%  |         | 5.6%  |         | 5.3%  |
| Employment, Pop 16+ (2023)  | 59,940 |       | 200,978 |       | 321,546 |       |
| Armed Services              | 169    | 0.3%  | 306     | 0.2%  | 327     | 0.1%  |
| Civilian                    | 41,755 | 69.7% | 138,680 | 69.0% | 213,033 | 66.3% |
| Employed                    | 39,165 | 65.3% | 130,954 | 65.2% | 201,683 | 62.7% |
| Unemployed                  | 2,590  | 4.3%  | 7,726   | 3.8%  | 11,350  | 3.5%  |
| Not in Labor Force          | 18,185 | 30.3% | 62,298  | 31.0% | 108,513 | 33.7% |
| Businesses                  |        |       |         |       |         |       |
| Establishments              | 2,478  |       | 12,427  |       | 20,132  |       |
| Employees (FTEs)            | 20,078 |       | 104,425 |       | 175,234 |       |