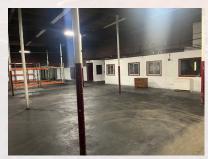

#### **PROPERTY DETAILS**

- Industrial with Office Area
- 34,105± SF Building
- 1.798± Acres of Land
- Nine (9) Dock Height Loading Doors
- Cold Storage; Two (2)
   Freezers & Three (3) Coolers

- 20 FT Ceilings
- Zoned CI Commercial Industrial
- Built in 1950
- Quick to I-295, I-95, T.F.
   Green Airport, RT-2 & RT-37

#### **ADDITIONAL PHOTOS**

All information furnished regarding property for sale, rental or financing is from sources deemed reliable. But no warranty or representation is made as to the accuracy thereof and same is submitted subject to errors, omissions, change or price, rental or other conditions, prior sale lease or financing or withdrawal without notice.