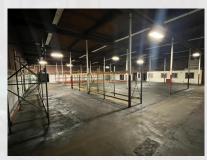

#### **PROPERTY DETAILS**

- Industrial with Office Area
- 34,105± SF Building
- 1.798± Acres of Land
- Nine (9) Dock Height Loading Doors
- Cold Storage; Two (2)
   Freezers & Three (3) Coolers

- 20 FT Ceilings
- Zoned CI Commercial Industrial
- Built in 1950
- Quick to I-295, I-95, T.F.
   Green Airport, RT-2 & RT-37

#### **ADDITIONAL PHOTOS**

All information furnished regarding property for sale, rental or financing is from sources deemed reliable. But no warranty or representation is made as to the accuracy thereof and same is submitted subject to errors, omissions, change or price, rental or other conditions, prior sale lease or financing or withdrawal without notice.