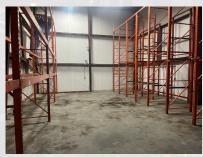

#### **PROPERTY DETAILS**

- Industrial with Office Area
- 34,105± SF Building
- 1.798± Acres of Land
- Nine (9) Dock Height Loading Doors
- Cold Storage; Two (2)
   Freezers & Three (3) Coolers

- 20 FT Ceilings
- Zoned CI Commercial Industrial
- Built in 1950
- Quick to I-295, I-95, T.F.
   Green Airport, RT-2 & RT-37

#### **ADDITIONAL PHOTOS**

All information furnished regarding property for sale, rental or financing is from sources deemed reliable. But no warranty or representation is made as to the accuracy thereof and same is submitted subject to errors, omissions, change or price, rental or other conditions, prior sale lease or financing or withdrawal without notice.