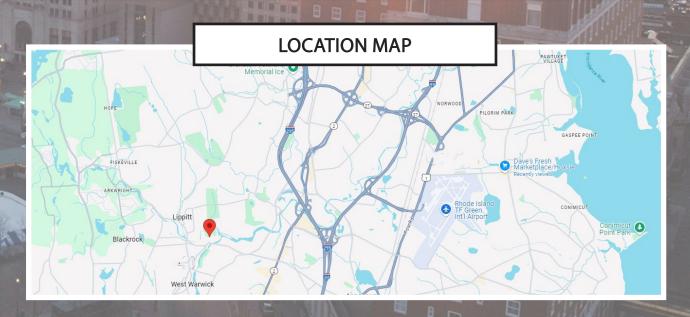

### INDUSTRIAL FOR SALE

# 104 HAY STREET WEST WARWICK - RHODE ISLAND





One Turks Head Place, Suite 850 • Providence, Rhode Island 02903 T: 401.331.9300 • F: 401.331.9306 • www.sreari.com





### 104 HAY STREET WEST WARWICK - RHODE ISLAND

ASKING PRICE: \$2,400,000 PLAT 26, LOT 17

#### **PROPERTY DETAILS**

- Industrial with Office Area
- 34,105± SF Building
- 1.798± Acres of Land
- Nine (9) Dock Height Loading Doors
- Cold Storage; Two (2)
   Freezers & Three (3) Coolers

- 20 FT Ceilings
- Zoned CI Commercial Industrial
- Built in 1950
- Quick to I-295, I-95, T.F.
   Green Airport, RT-2 & RT-37



KEVIN CASEY | KCASEY@SREARI.COM | 401-331-9300 | 401-464-2663



## 104 HAY STREET WEST WARWICK - RHODE ISLAND

#### **PLAT MAP**



KEVIN CASEY | KCASEY@SREARI.COM | 401-331-9300 | 401-464-2663



#### INDUSTRIAL FOR SALE

### 104 HAY STREET WEST WARWICK - RHODE ISLAND

#### **ADDITIONAL PHOTOS**



















All information furnished regarding property for sale, rental or financing is from sources deemed reliable. But no warranty or representation is made as to the accuracy thereof and same is submitted subject to errors, omissions, change or price, rental or other conditions, prior sale lease or financing or withdrawal without notice.

One Turks Head Place, Suite 850 • Providence, Rhode Island 02903 T: 401.331.9300 • F: 401.331.9306 • www.sreari.com