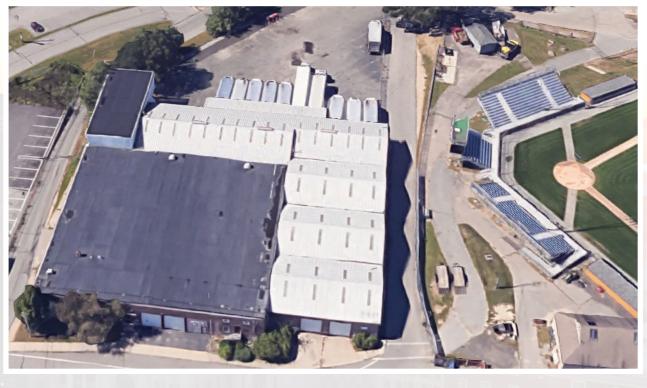

### 104 HAY STREET WEST WARWICK - RHODE ISLAND

ASKING PRICE: \$2,400,000 PLAT 26, LOT 17

#### **PROPERTY DETAILS**

- Industrial with Office Area
- 34,105± SF Building
- 1.798± Acres of Land
- Nine (9) Dock Height Loading Doors
- Cold Storage; Two (2)
   Freezers & Three (3) Coolers

- 20 FT Ceilings
- Zoned CI Commercial Industrial
- Built in 1950
- Quick to I-295, I-95, T.F.
   Green Airport, RT-2 & RT-37