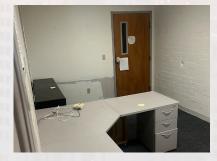

#### **PROPERTY DETAILS**

- Industrial with Office Area
- 34,105± SF Building
- 1.798± Acres of Land
- Nine (9) Dock Height Loading Doors
- Cold Storage; Two (2)
   Freezers & Three (3) Coolers

- 20 FT Ceilings
- Zoned CI Commercial Industrial
- Built in 1950
- Quick to I-295, I-95, T.F.
   Green Airport, RT-2 & RT-37