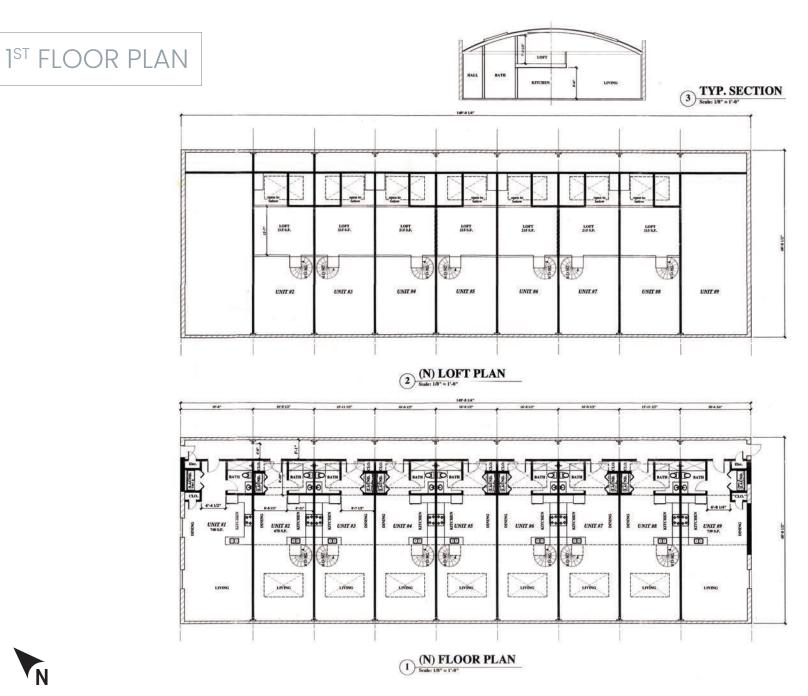

## <sup>±</sup>9,500 SF BUILDING WITH 9 LOFT UNITS ON <sup>±</sup>7,600 SF LOT 9 UNIT SOUTH PARK LOFT LIVE/WORK BUILDING FOR SALE

LOCAL EXPERTISE. INTERNATIONAL REACH. WORLD CLASS

LEE-ASSOCIATES.COM

- Rare Opportunity to Purchase a Leased Investment in this Vibrant South Park Location
- Walking Distance to Staples Center, Microsoft Theater, Top Restaurants & Hotels
- 9 Single Room Live/Work Units Fully Leased
- Future Upside in Developing the Property up to 3 Stories Possible
- No Vacancies Due to Location, Ambiance & Security
- Great Leased Investment in South Park
- · Adjacent to AEG's New Headquarters in the Desmond Building Around the Corner
- ±9,500 SF Building on ±7,600 SF Lot
- Upside