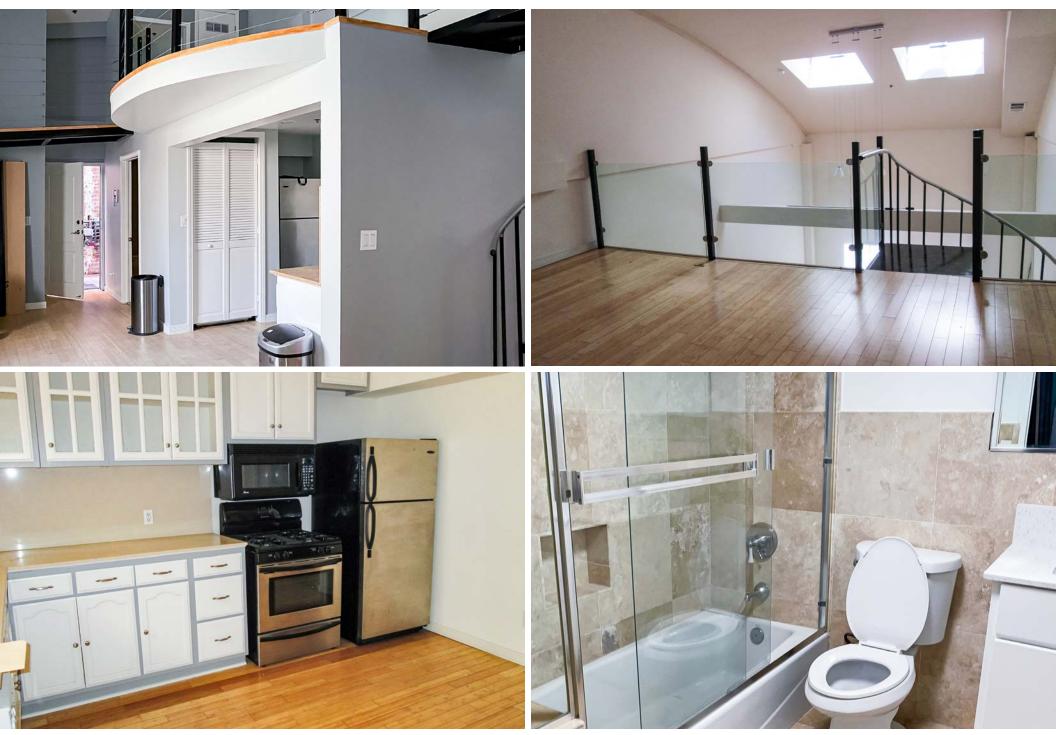

## <sup>±</sup>9,500 SF BUILDING WITH 9 LOFT UNITS ON <sup>±</sup>7,600 SF LOT 9 UNIT SOUTH PARK LOFT LIVE/WORK BUILDING FOR SALE

LOCAL EXPERTISE. INTERNATIONAL REACH. WORLD CLASS

LEE-ASSOCIATES.COM

- Rare Opportunity to Purchase a Leased Investment in this Vibrant South Park Location
- Walking Distance to Staples Center, Microsoft Theater, Top Restaurants & Hotels
- 9 Single Room Live/Work Units Fully Leased
- Future Upside in Developing the Property up to 3 Stories Possible
- No Vacancies Due to Location, Ambiance & Security
- Great Leased Investment in South Park
- · Adjacent to AEG's New Headquarters in the Desmond Building Around the Corner
- ±9,500 SF Building on ±7,600 SF Lot
- Upside