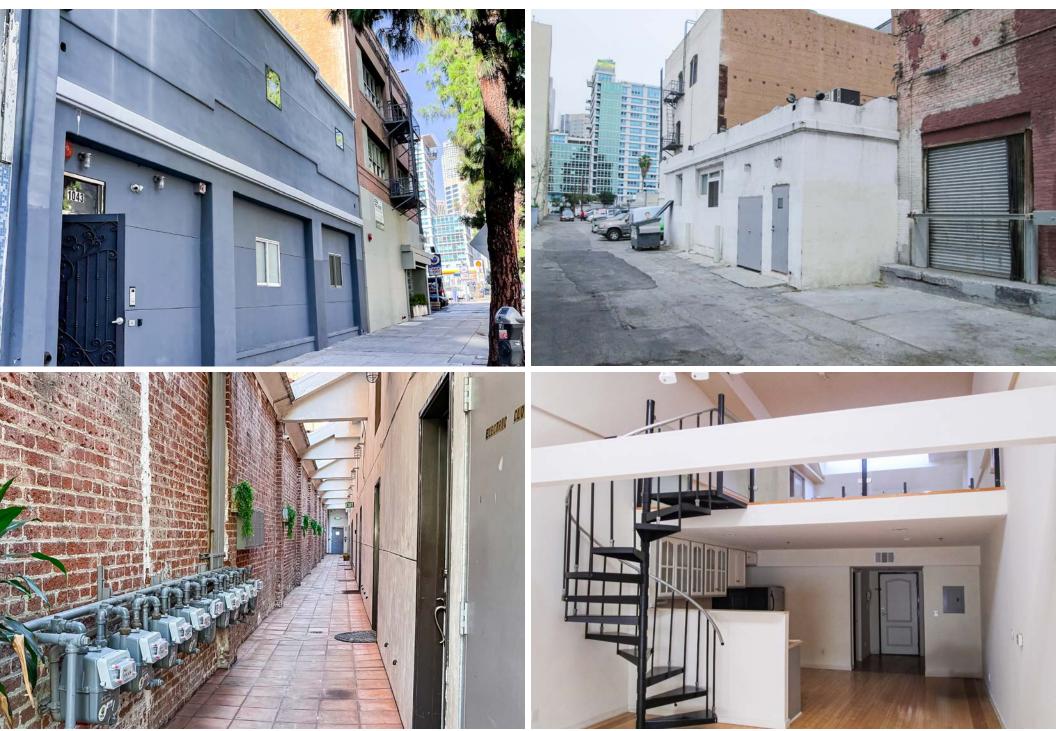

## <sup>±</sup>9,500 SF BUILDING WITH 9 LOFT UNITS ON <sup>±</sup>7,600 SF LOT 9 UNIT SOUTH PARK LOFT LIVE/WORK BUILDING FOR SALE

LOCAL EXPERTISE. INTERNATIONAL REACH. WORLD CLASS

LEE-ASSOCIATES.COM

- Rare Opportunity to Purchase a Leased Investment in this Vibrant South Park Location
- Walking Distance to Staples Center, Microsoft Theater, Top Restaurants & Hotels
- 9 Single Room Live/Work Units Fully Leased
- Future Upside in Developing the Property up to 3 Stories Possible
- No Vacancies Due to Location, Ambiance & Security
- Great Leased Investment in South Park
- · Adjacent to AEG's New Headquarters in the Desmond Building Around the Corner
- ±9,500 SF Building on ±7,600 SF Lot
- Upside